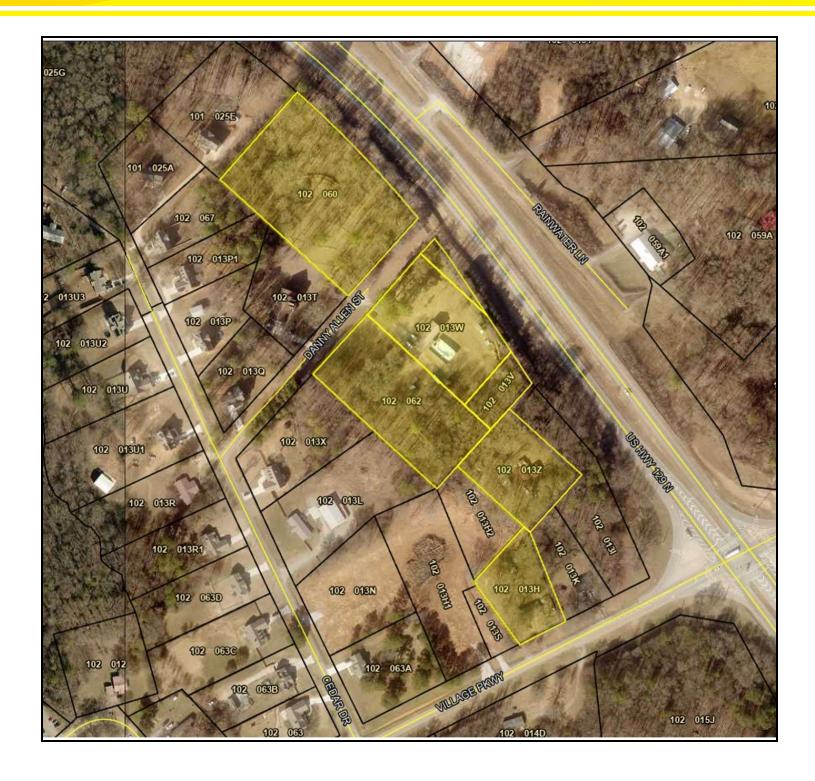

#### **OFFERING SUMMARY**

**Sale Price:** \$1,920,600

**Price / Acre:** \$220,000

**Lot Size:** +/- 8.73 Acres

**Zoning:** A-2 & R-1

**Road Frontage:** Hwy 129: 920'

Wayne Poultry Rd:

121

#### **PROPERTY OVERVIEW**

The Norton Commercial Group is proud to present an 8.73-acre assemblage spanning six parcels in the heart of Pendergrass's rapidly expanding industrial corridor. Situated at the intersection of US Hwy 129 N and Wayne Poultry Road, the property offers excellent exposure with approximately 17,500 vehicles per day (GDOT) and immediate access to I-85—making it ideal for industrial, warehouse, or commercial development. Currently zoned A-2 and R-1, the site is supported by expanding infrastructure and a strong logistics network. This is a strategic opportunity to secure a high-visibility site within one of Northeast Georgia's most active and well-established industrial corridors.