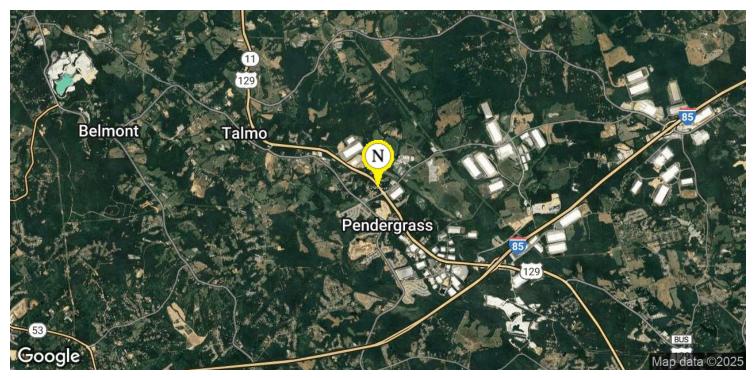

#### **LOCATION OVERVIEW**

Ideally located just 2.5 miles from I-85 off of exit 137, the property offers direct connectivity to the Southeast's primary logistics artery. It's also just 10 minutes to Braselton and 35 minutes to Athens, placing it squarely within a dynamic growth corridor. This property is neighboring industrial anchors like SK Battery America, Amazon, and Walmart, this location is primed for high-demand commercial or industrial use.