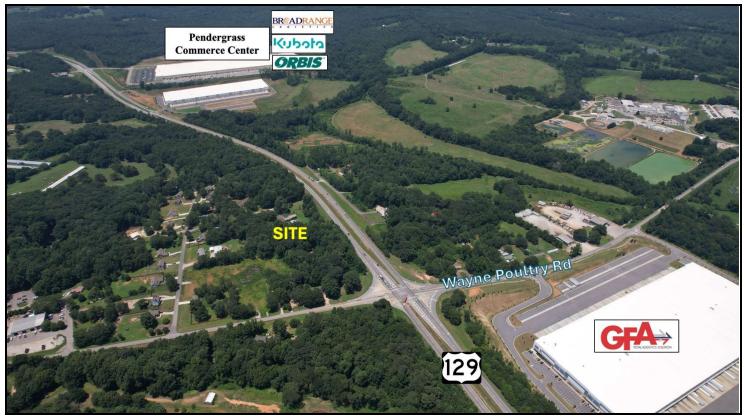

#### **PROPERTY OVERVIEW**

The Norton Commercial Group is proud to present an 8.73-acre assemblage spanning six parcels in the heart of Pendergrass's rapidly expanding industrial corridor. Situated at the intersection of US Hwy 129 N and Wayne Poultry Road, the property offers excellent exposure with approximately 17,500 vehicles per day (GDOT) and immediate access to I-85—making it ideal for industrial, warehouse, or commercial development. Currently zoned A-2 and R-1, the site is supported by expanding infrastructure and a strong logistics network. This is a strategic opportunity to secure a high-visibility site within one of Northeast Georgia's most active and well-established industrial corridors.

#### **LOCATION OVERVIEW**

Ideally located just 2.5 miles from I-85 off of exit 137, the property offers direct connectivity to the Southeast's primary logistics artery. It's also just 10 minutes to Braselton and 35 minutes to Athens, placing it squarely within a dynamic growth corridor. This property is neighboring industrial anchors like SK Battery America, Amazon, and Walmart, this location is primed for high-demand commercial or industrial use.