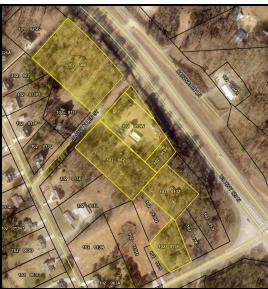

#### **OFFERING SUMMARY**

**Sale Price:** \$1,920,600

**Price / Acre:** \$220,000

**Lot Size:** +/- 8.73 Acres

**Zoning:** A-2 & R-1

**Road Frontage:** Hwy 129: 920'

Wayne Poultry Rd:

121

#### **PROPERTY OVERVIEW**

The Norton Commercial Group is proud to present an 8.73-acre assemblage spanning six parcels in the heart of Pendergrass's rapidly expanding industrial corridor. Situated at the intersection of US Hwy 129 N and Wayne Poultry Road, the property offers excellent exposure with approximately 17,500 vehicles per day (GDOT) and immediate access to I-85—making it ideal for industrial, warehouse, or commercial development. Currently zoned A-2 and R-1, the site is supported by expanding infrastructure and a strong logistics network. This is a strategic opportunity to secure a high-visibility site within one of Northeast Georgia's most active and well-established industrial corridors.