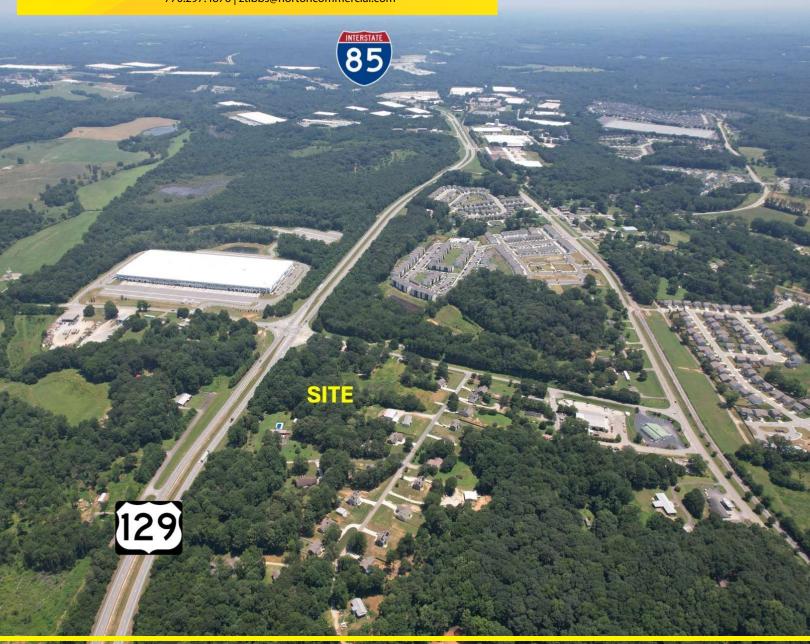

#### **PROPERTY OVERVIEW**

The Norton Commercial Group is proud to present an 8.73-acre assemblage spanning six parcels in the heart of Pendergrass's rapidly expanding industrial corridor. Situated at the intersection of US Hwy 129 N and Wayne Poultry Road, the property offers excellent exposure with approximately 17,500 vehicles per day (GDOT) and immediate access to I-85—making it ideal for industrial, warehouse, or commercial development. Currently zoned A-2 and R-1, the site is supported by expanding infrastructure and a strong logistics network. This is a strategic opportunity to secure a high-visibility site within one of Northeast Georgia's most active and well-established industrial corridors.

#### **LOCATION OVERVIEW**

Ideally located just 2.5 miles from I-85 off of exit 137, the property offers direct connectivity to the Southeast's primary logistics artery. It's also just 10 minutes to Braselton and 35 minutes to Athens, placing it squarely within a dynamic growth corridor. This property is neighboring industrial anchors like SK Battery America, Amazon, and Walmart, this location is primed for high-demand commercial or industrial use.