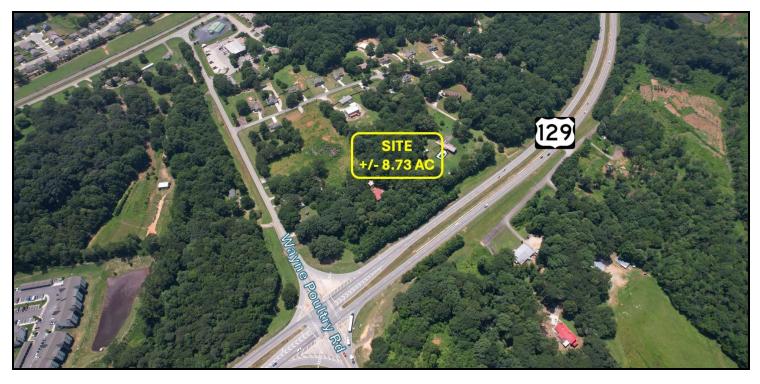

#### **OFFERING SUMMARY**

**Sale Price:** \$1,920,600

**Price / Acre:** \$220,000

**Lot Size:** +/- 8.73 Acres

**Zoning:** A-2 & R-1

**Road Frontage:** Hwy 129: 920'

Wayne Poultry Rd:

121

#### **PROPERTY OVERVIEW**

The Norton Commercial Group is proud to present an 8.73-acre assemblage spanning six parcels in the heart of Pendergrass's rapidly expanding industrial corridor. Situated at the intersection of US Hwy 129 N and Wayne Poultry Road, the property offers excellent exposure with approximately 17,500 vehicles per day (GDOT) and immediate access to I-85—making it ideal for industrial, warehouse, or commercial development. Currently zoned A-2 and R-1, the site is supported by expanding infrastructure and a strong logistics network. This is a strategic opportunity to secure a high-visibility site within one of Northeast Georgia's most active and well-established industrial corridors.