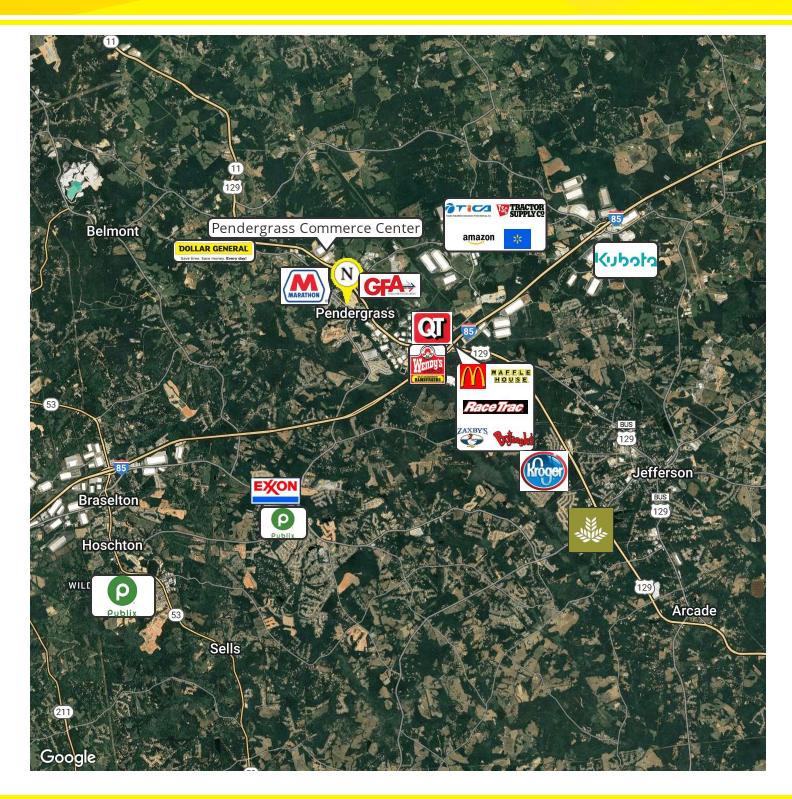

#### **PROPERTY OVERVIEW**

The Norton Commercial Group is proud to present an 8.73-acre assemblage spanning six parcels in the heart of Pendergrass's rapidly expanding industrial corridor. Situated at the intersection of US Hwy 129 N and Wayne Poultry Road, the property offers excellent exposure with approximately 17,500 vehicles per day (GDOT) and immediate access to I-85—making it ideal for industrial, warehouse, or commercial development. Currently zoned A-2 and R-1, the site is supported by expanding infrastructure and a strong logistics network. This is a strategic opportunity to secure a high-visibility site within one of Northeast Georgia's most active and well-established industrial corridors.

#### **LOCATION OVERVIEW**

Ideally located just 2.5 miles from I-85 off of exit 137, the property offers direct connectivity to the Southeast's primary logistics artery. It's also just 10 minutes to Braselton and 35 minutes to Athens, placing it squarely within a dynamic growth corridor. This property is neighboring industrial anchors like SK Battery America, Amazon, and Walmart, this location is primed for high-demand commercial or industrial use.