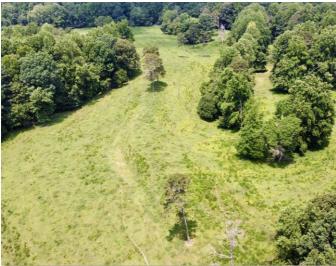

#### **Property Overview**

This unique acreage opportunity features approximately 142-acres with potential to assemble into a larger 240-acre tract. The property boasts double road frontage, gated pastures, mature woods, flowing creeks, and a charming dwelling dating back to the 1940s. Ideal for a private estate, equestrian retreat, or future development. The dwelling is rented, and the pastures are leased to a local farmer that currently maintains the grounds. This is a beautiful tract that offers many opportunities!