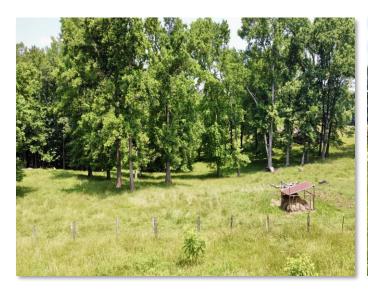

#### **Property Overview**

This unique acreage opportunity features approximately 142-acres with potential to assemble into a larger 240-acre tract. The property boasts double road frontage, gated pastures, mature woods, flowing creeks, and a charming dwelling dating back to the 1940s. Ideal for a private estate, equestrian retreat, or future development. The dwelling is rented, and the pastures are leased to a local farmer that currently maintains the grounds. This is a beautiful tract that offers many opportunities!