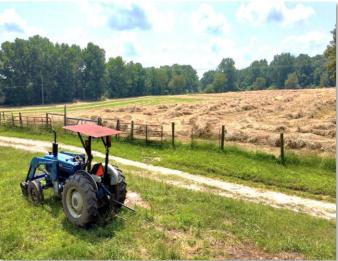

#### **Property Overview**

This unique acreage opportunity features approximately 142-acres with potential to assemble into a larger 240-acre tract. The property boasts double road frontage, gated pastures, mature woods, flowing creeks, and a charming dwelling dating back to the 1940s. Ideal for a private estate, equestrian retreat, or future development. The dwelling is rented, and the pastures are leased to a local farmer that currently maintains the grounds. This is a beautiful tract that offers many opportunities!