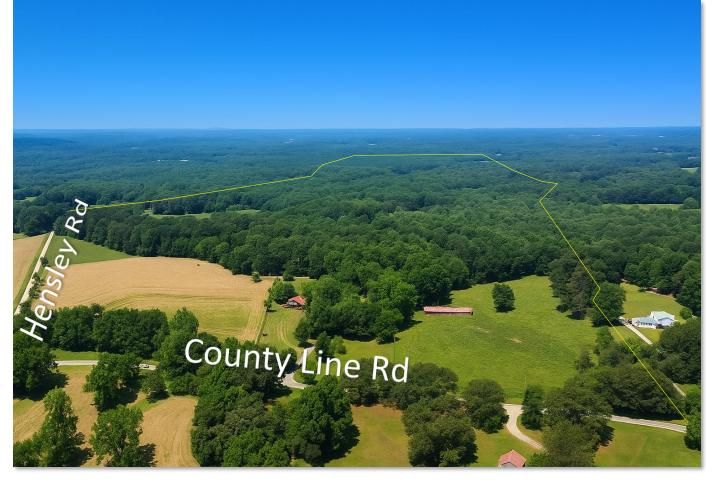

7286 County Line Rd, Lula, GA 30554
141.82 +/- Acres - Potential Assemblage for up to 240 +/- Acres

Potential Assemblage for up to 240 +/- Total Acres

#### **Property Overview**

This unique acreage opportunity features approximately 142-acres with potential to assemble into a larger 240-acre tract. The property boasts double road frontage, gated pastures, mature woods, flowing creeks, and a charming dwelling dating back to the 1940s. Ideal for a private estate, equestrian retreat, or future development. The dwelling is rented, and the pastures are leased to a local farmer that currently maintains the grounds. This is a beautiful tract that offers many opportunities!