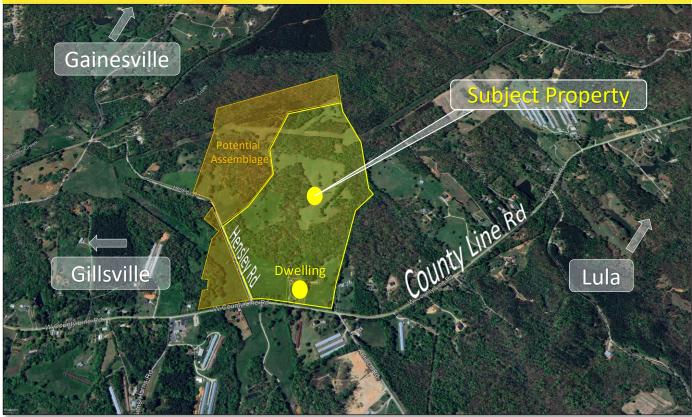

Potential Assemblage for up to 240 +/- Total Acres

#### **Property Summary**

Asking: \$1,985,500 (\$14,000/Acre)

Acreage: 141.82 +/- Acres

- 139.05 +/- Acres: 10-Year Land Covenant

(2020)

**Dwelling:** 1920 +/- SF, Built in the 1940's **Potential Assemblage:** Additional 97.7 +/- acres of family land that's undeveloped. Some of the property within a Land Covenant.

#### **Property Overview**

This unique acreage opportunity features approximately 142-acres with potential to assemble into a larger 240-acre tract. The property boasts double road frontage, gated pastures, mature woods, flowing creeks, and a charming dwelling dating back to the 1940s. Ideal for a private estate, equestrian retreat, or future development. The dwelling is rented, and the pastures are leased to a local farmer that currently maintains the grounds. This is a beautiful tract that offers many opportunities!