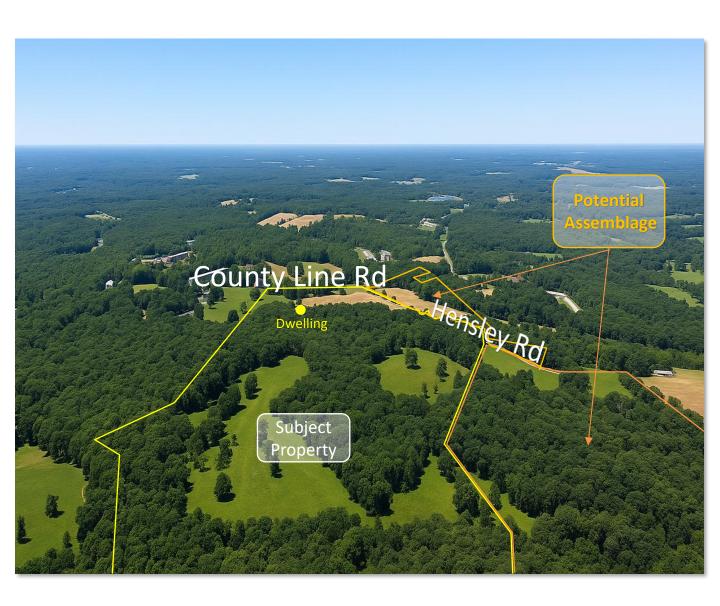

Potential Assemblage for up to 240 +/- Total Acres

#### **Property Summary**

Asking: \$1,985,500 (\$14,000/Acre)

Acreage: 141.82 +/- Acres

- 139.05 +/- Acres: 10-Year Land Covenant

(2020)

**Dwelling:** 1920 +/- SF, Built in the 1940's **Potential Assemblage:** Additional 97.7 +/- acres of family land that's undeveloped. Some of the property within a Land Covenant.

#### **Property Overview**

This unique acreage opportunity features approximately 142-acres with potential to assemble into a larger 240-acre tract. The property boasts double road frontage, gated pastures, mature woods, flowing creeks, and a charming dwelling dating back to the 1940s. Ideal for a private estate, equestrian retreat, or future development. The dwelling is rented, and the pastures are leased to a local farmer that currently maintains the grounds. This is a beautiful tract that offers many opportunities!