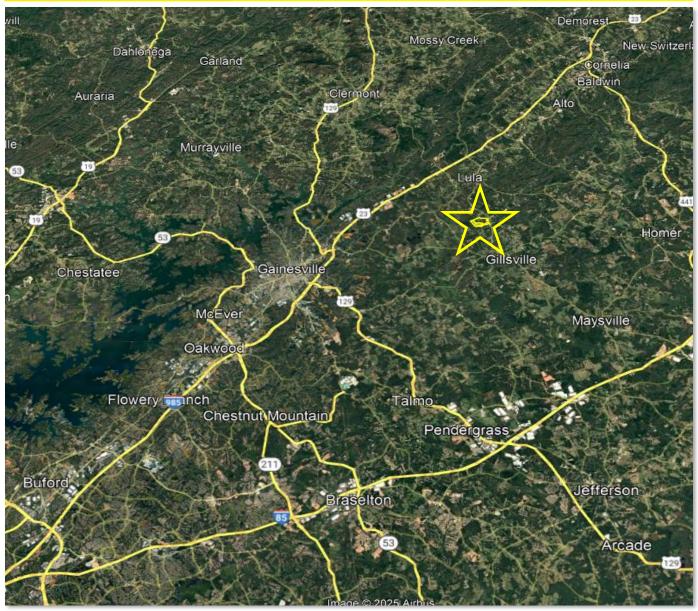

7286 County Line Rd, Lula, GA 30554
141.82 +/- Acres - Potential Assemblage for up to 240 +/- Acres

Potential Assemblage for up to 240 +/- Total Acres