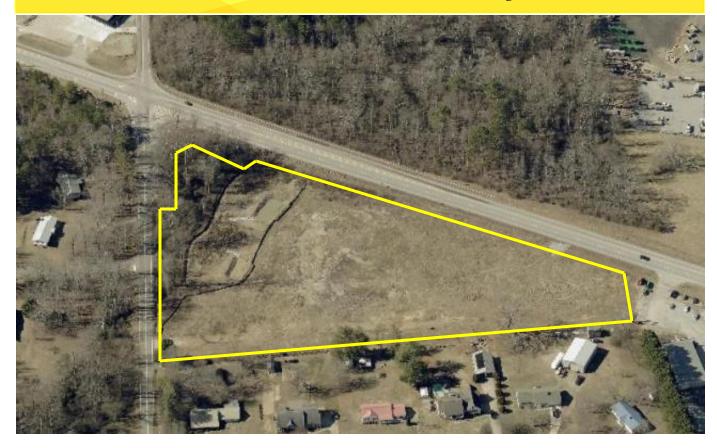

# FOR LEASE

325 Holly Springs Rd, Clermont, GA 30527

Corner Parcel with Dual Road Frontage

#### **Property Overview**

This high-visibility corner lot offers an exceptional leasing opportunity along Cleveland Hwy, one of the most heavily traveled corridors in Clermont and Hall County. Located at the intersection of Holly Springs Rd and Cleveland Hwy, the site boasts dual road frontage, and strong traffic counts.