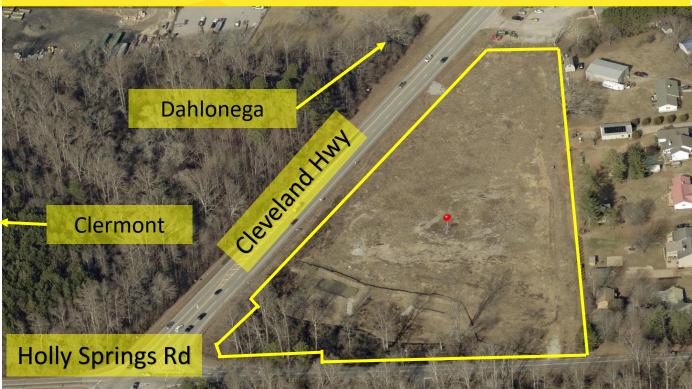

# FOR LEASE

325 Holly Springs Rd, Clermont, GA 30527

Corner Parcel with Dual Road Frontage

#### **Property Overview**

This high-visibility corner lot offers an exceptional leasing opportunity along Cleveland Hwy, one of the most heavily traveled corridors in Clermont and Hall County. Located at the intersection of Holly Springs Rd and Cleveland Hwy, the site boasts dual road frontage, and strong traffic counts.