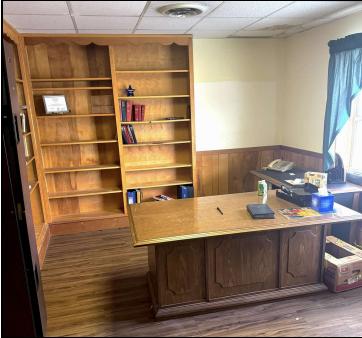

#### **PROPERTY OVERVIEW**

This stunning historic church, built in 1911 from locally sourced granite, offers approximately 16,000 square feet of space on just over an acre. Its beautiful architecture, highlighted by striking red front doors, creates a welcoming presence. The L-shaped sanctuary spans 2,650 square feet and seats approximately 250 people, providing an inspiring space for worship and gatherings. The main church building includes a small chapel, a parlor with a bathroom, and one additional classroom or office.

The back building enhances the property's versatility with 11 classrooms or offices on the ground floor, two large bathrooms, and two children's bathrooms. An elevator provides easy access to the second floor, where you'll find a spacious 2,700-square-foot fellowship hall, a large serving kitchen, two offices, and two additional bathrooms. Outdoors, a large smoke pit with a permanent smoker adds a unique touch, perfect for community events and gatherings. This exceptional property blends historic charm with modern functionality, making it an ideal opportunity for a growing congregation or community-focused organization.