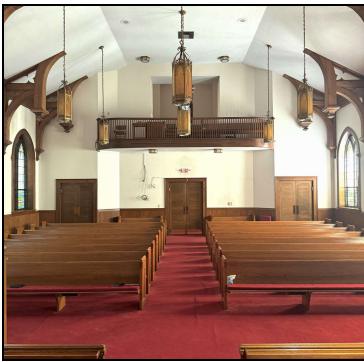

#### **PROPERTY OVERVIEW**

This stunning historic church, built in 1911 from locally sourced granite, offers approximately 16,000 square feet of space on just over an acre. Its beautiful architecture, highlighted by striking red front doors, creates a welcoming presence. The L-shaped sanctuary spans 2,650 square feet and seats approximately 250 people, providing an inspiring space for worship and gatherings. The main church building includes a small chapel, a parlor with a bathroom, and one additional classroom or office.