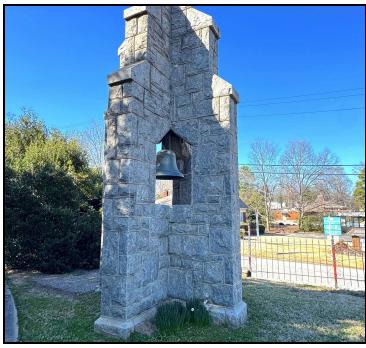

#### **PROPERTY OVERVIEW**

This stunning historic church, built in 1911 from locally sourced granite, offers approximately 16,000 square feet of space on just over an acre. Its beautiful architecture, highlighted by striking red front doors, creates a welcoming presence. The L-shaped sanctuary spans 2,650 square feet and seats approximately 250 people, providing an inspiring space for worship and gatherings. The main church building includes a small chapel, a parlor with a bathroom, and one additional classroom or office.