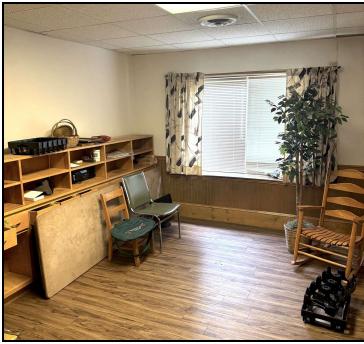

The back building enhances the property's versatility with 11 classrooms or offices on the ground floor, two large bathrooms, and two children's bathrooms. An elevator provides easy access to the second floor, where you'll find a spacious 2,700-square-foot fellowship hall, a large serving kitchen, two offices, and two additional bathrooms. Outdoors, a large smoke pit with a permanent smoker adds a unique touch, perfect for community events and gatherings. This exceptional property blends historic charm with modern functionality, making it an ideal opportunity for a growing congregation or community-focused organization.