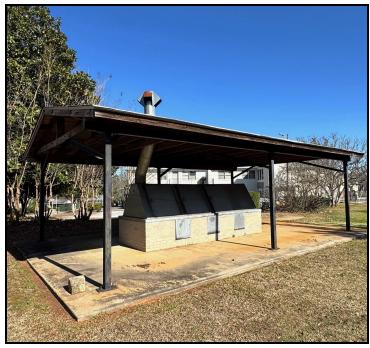

The back building enhances the property's versatility with 11 classrooms or offices on the ground floor, two large bathrooms, and two children's bathrooms. An elevator provides easy access to the second floor, where you'll find a spacious 2,700-square-foot fellowship hall, a large serving kitchen, two offices, and two additional bathrooms. Outdoors, a large smoke pit with a permanent smoker adds a unique touch, perfect for community events and gatherings. This exceptional property blends historic charm with modern functionality, making it an ideal opportunity for a growing congregation or community-focused organization.