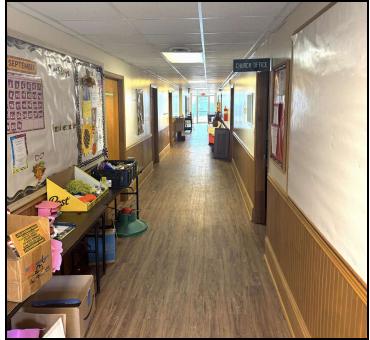

The back building enhances the property's versatility with 11 classrooms or offices on the ground floor, two large bathrooms, and two children's bathrooms. An elevator provides easy access to the second floor, where you'll find a spacious 2,700-square-foot fellowship hall, a large serving kitchen, two offices, and two additional bathrooms. Outdoors, a large smoke pit with a permanent smoker adds a unique touch, perfect for community events and gatherings. This exceptional property blends historic charm with modern functionality, making it an ideal opportunity for a growing congregation or community-focused organization.