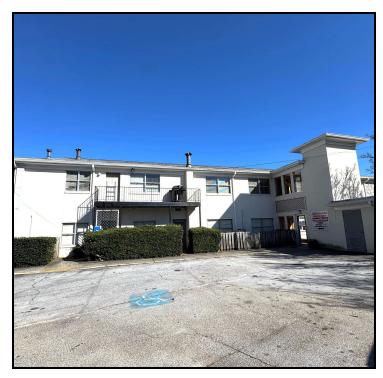

#### **PROPERTY OVERVIEW**

This stunning historic church, built in 1911 from locally sourced granite, offers approximately 16,000 square feet of space on just over an acre. Its beautiful architecture, highlighted by striking red front doors, creates a welcoming presence. The L-shaped sanctuary spans 2,650 square feet and seats approximately 250 people, providing an inspiring space for worship and gatherings. The main church building includes a small chapel, a parlor with a bathroom, and one additional classroom or office.