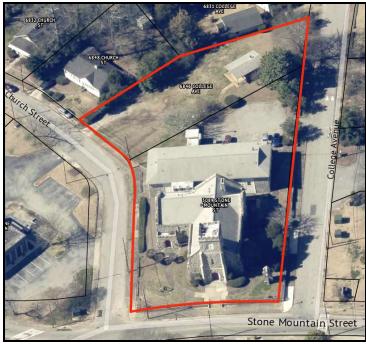

#### **OFFERING SUMMARY**

**Sale Price:** \$1,500,000

**Lot Size:** 1.1 Acres

Year Built: 1911

**Building Size:** 16,000 SF

#### **PROPERTY OVERVIEW**

This stunning historic church, built in 1911 from locally sourced granite, offers approximately 16,000 square feet of space on just over an acre. Its beautiful architecture, highlighted by striking red front doors, creates a welcoming presence. The L-shaped sanctuary spans 2,650 square feet and seats approximately 250 people, providing an inspiring space for worship and gatherings. The main church building includes a small chapel, a parlor with a bathroom, and one additional classroom or office.