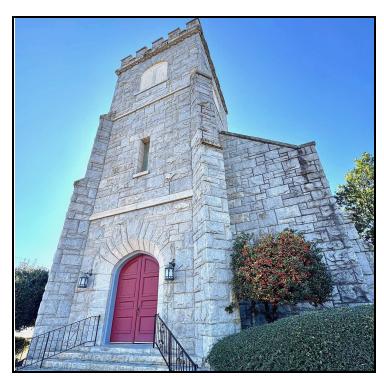

#### **PROPERTY OVERVIEW**

This stunning historic church, built in 1911 from locally sourced granite, offers approximately 16,000 square feet of space on just over an acre. Its beautiful architecture, highlighted by striking red front doors, creates a welcoming presence. The L-shaped sanctuary spans 2,650 square feet and seats approximately 250 people, providing an inspiring space for worship and gatherings. The main church building includes a small chapel, a parlor with a bathroom, and one additional classroom or office.