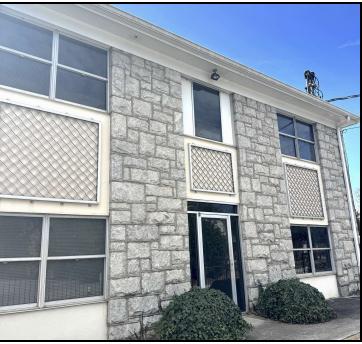

#### **PROPERTY OVERVIEW**

This stunning historic church, built in 1911 from locally sourced granite, offers approximately 16,000 square feet of space on just over an acre. Its beautiful architecture, highlighted by striking red front doors, creates a welcoming presence. The L-shaped sanctuary spans 2,650 square feet and seats approximately 250 people, providing an inspiring space for worship and gatherings. The main church building includes a small chapel, a parlor with a bathroom, and one additional classroom or office.

The back building enhances the property's versatility with 11 classrooms or offices on the ground floor, two large bathrooms, and two children's bathrooms. An elevator provides easy access to the second floor, where you'll find a spacious 2,700-square-foot fellowship hall, a large serving kitchen, two offices, and two additional bathrooms. Outdoors, a large smoke pit with a permanent smoker adds a unique touch, perfect for community events and gatherings. This exceptional property blends historic charm with modern functionality, making it an ideal opportunity for a growing congregation or community-focused organization.