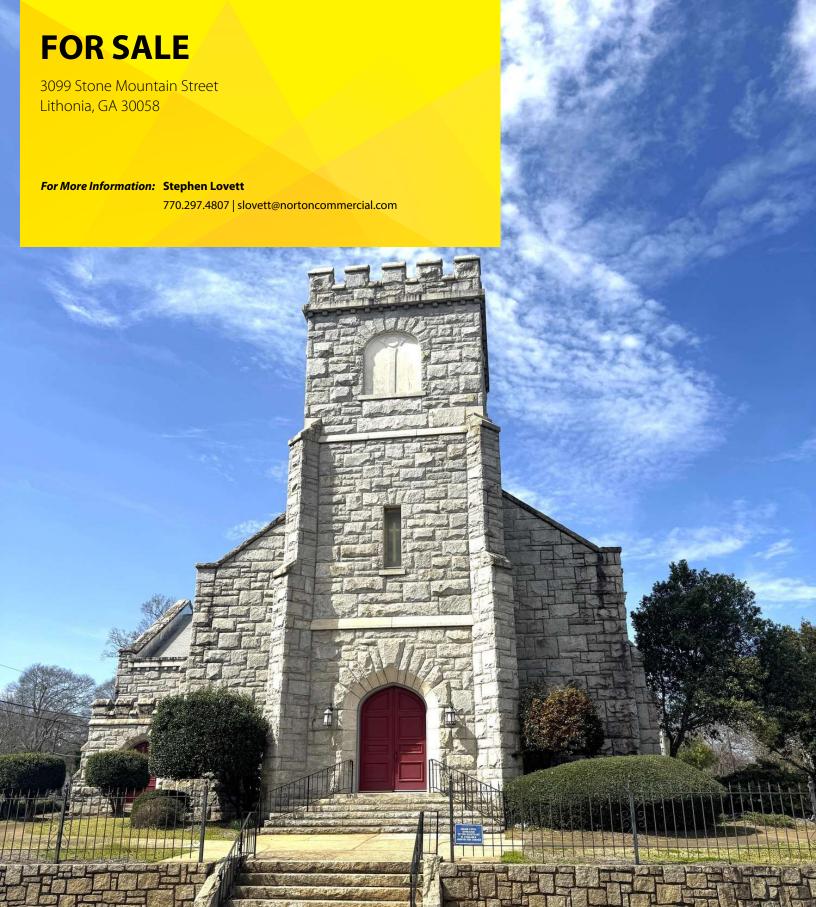

#### **PROPERTY OVERVIEW**

This stunning historic church, built in 1911 from locally sourced granite, offers approximately 16,000 square feet of space on just over an acre. Its beautiful architecture, highlighted by striking red front doors, creates a welcoming presence. The L-shaped sanctuary spans 2,650 square feet and seats approximately 250 people, providing an inspiring space for worship and gatherings. The main church building includes a small chapel, a parlor with a bathroom, and one additional classroom or office.