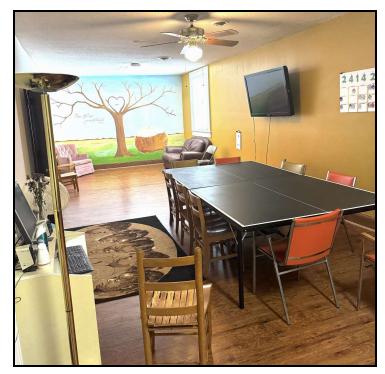

The back building enhances the property's versatility with 11 classrooms or offices on the ground floor, two large bathrooms, and two children's bathrooms. An elevator provides easy access to the second floor, where you'll find a spacious 2,700-square-foot fellowship hall, a large serving kitchen, two offices, and two additional bathrooms. Outdoors, a large smoke pit with a permanent smoker adds a unique touch, perfect for community events and gatherings. This exceptional property blends historic charm with modern functionality, making it an ideal opportunity for a growing congregation or community-focused organization.