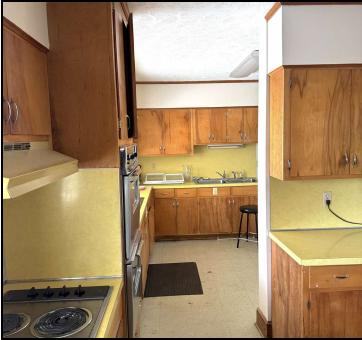

The back building enhances the property's versatility with 11 classrooms or offices on the ground floor, two large bathrooms, and two children's bathrooms. An elevator provides easy access to the second floor, where you'll find a spacious 2,700-square-foot fellowship hall, a large serving kitchen, two offices, and two additional bathrooms. Outdoors, a large smoke pit with a permanent smoker adds a unique touch, perfect for community events and gatherings. This exceptional property blends historic charm with modern functionality, making it an ideal opportunity for a growing congregation or community-focused organization.