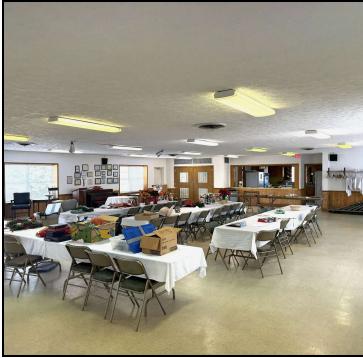

#### **PROPERTY OVERVIEW**

This stunning historic church, built in 1911 from locally sourced granite, offers approximately 16,000 square feet of space on just over an acre. Its beautiful architecture, highlighted by striking red front doors, creates a welcoming presence. The L-shaped sanctuary spans 2,650 square feet and seats approximately 250 people, providing an inspiring space for worship and gatherings. The main church building includes a small chapel, a parlor with a bathroom, and one additional classroom or office.

The back building enhances the property's versatility with 11 classrooms or offices on the ground floor, two large bathrooms, and two children's bathrooms. An elevator provides easy access to the second floor, where you'll find a spacious 2,700-square-foot fellowship hall, a large serving kitchen, two offices, and two additional bathrooms. Outdoors, a large smoke pit with a permanent smoker adds a unique touch, perfect for community events and gatherings. This exceptional property blends historic charm with modern functionality, making it an ideal opportunity for a growing congregation or community-focused organization.