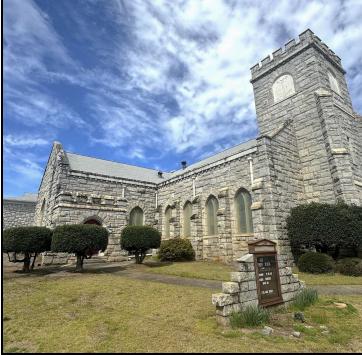

#### **PROPERTY OVERVIEW**

This stunning historic church, built in 1911 from locally sourced granite, offers approximately 16,000 square feet of space on just over an acre. Its beautiful architecture, highlighted by striking red front doors, creates a welcoming presence. The L-shaped sanctuary spans 2,650 square feet and seats approximately 250 people, providing an inspiring space for worship and gatherings. The main church building includes a small chapel, a parlor with a bathroom, and one additional classroom or office.

The back building enhances the property's versatility with 11 classrooms or offices on the ground floor, two large bathrooms, and two children's bathrooms. An elevator provides easy access to the second floor, where you'll find a spacious 2,700-square-foot fellowship hall, a large serving kitchen, two offices, and two additional bathrooms. Outdoors, a large smoke pit with a permanent smoker adds a unique touch, perfect for community events and gatherings. This exceptional property blends historic charm with modern functionality, making it an ideal opportunity for a growing congregation or community-focused organization.