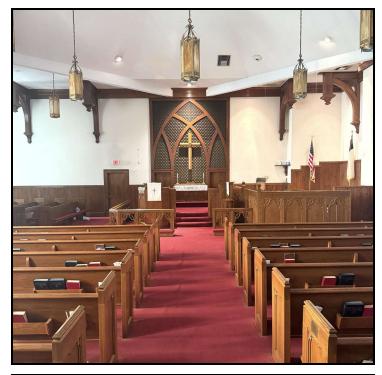

#### **PROPERTY OVERVIEW**

This stunning historic church, built in 1911 from locally sourced granite, offers approximately 16,000 square feet of space on just over an acre. Its beautiful architecture, highlighted by striking red front doors, creates a welcoming presence. The L-shaped sanctuary spans 2,650 square feet and seats approximately 250 people, providing an inspiring space for worship and gatherings. The main church building includes a small chapel, a parlor with a bathroom, and one additional classroom or office.