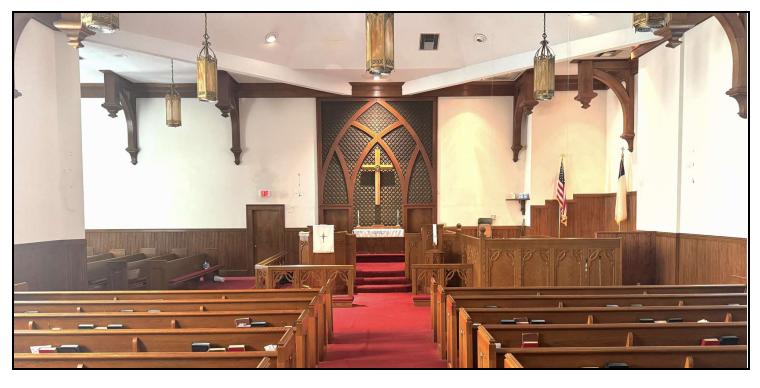

#### **PROPERTY OVERVIEW**

This stunning historic church, built in 1911 from locally sourced granite, offers approximately 16,000 square feet of space on just over an acre. Its beautiful architecture, highlighted by striking red front doors, creates a welcoming presence. The L-shaped sanctuary spans 2,650 square feet and seats approximately 250 people, providing an inspiring space for worship and gatherings. The main church building includes a small chapel, a parlor with a bathroom, and one additional classroom or office.