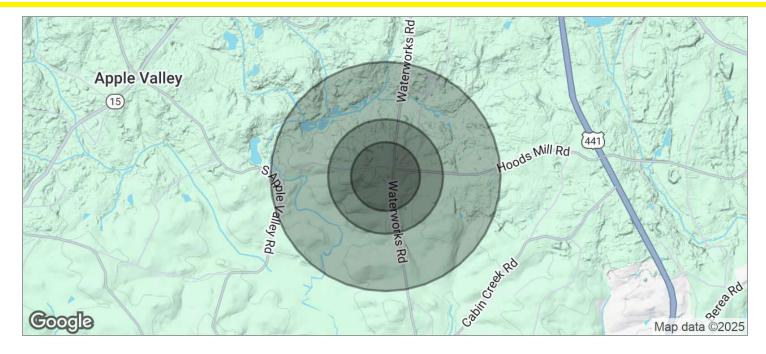

HOODS MILL ROAD, COMMERCE, GA 30529

| POPULATION                           | 0.3 MILES        | 0.5 MILES           | 1 MILE            |
|--------------------------------------|------------------|---------------------|-------------------|
| TOTAL POPULATION                     | 39               | 133                 | 585               |
| MEDIAN AGE                           | 39               | 40                  | 40                |
| MEDIAN AGE (MALE)                    | 39               | 39                  | 39                |
| MEDIAN AGE (FEMALE)                  | 40               | 40                  | 40                |
|                                      |                  |                     |                   |
| HOUSEHOLDS & INCOME                  | 0.3 MILES        | 0.5 MILES           | 1 MILE            |
| HOUSEHOLDS & INCOME TOTAL HOUSEHOLDS | <b>0.3 MILES</b> | <b>0.5 MILES</b> 46 | <b>1 MILE</b> 206 |
|                                      |                  |                     |                   |
| TOTAL HOUSEHOLDS                     | 13               | 46                  | 206               |