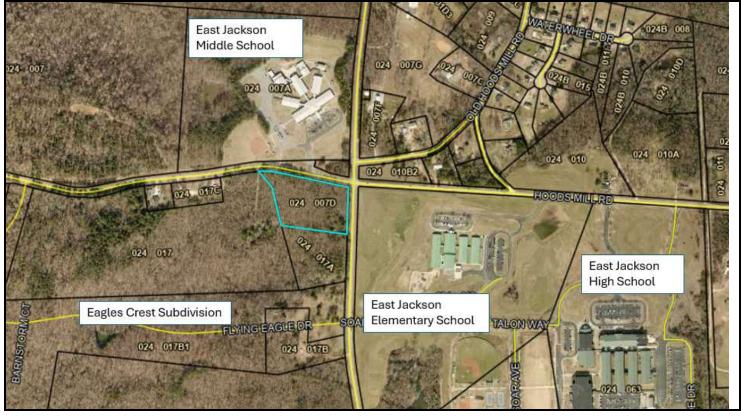

#### **PROPERTY OVERVIEW**

A strategic location along with ample traffic from the East Jackson School Cluster, make this a desirable location. Currently zone AG2, this property is on the Future Land Use Map as R1 - Residential. Given the location and activity, this property could likely be zoned commercial for a complimentary use for the school or community.

#### **LOCATION OVERVIEW**

5.72 acres located in East Jackson County near the cities of Nicholson and Commerce. The property is zoned AG2 in unincorporated Jackson County with over 350 feet of frontage along Waterworks Rd and 725 feet of frontage along Hoods Mill Rd. The site provides an easy going, slow pace with convenient access to transportation corridors, and retail shopping. Public water service is available to the site via the City of Nicholson, as well as Jackson County.