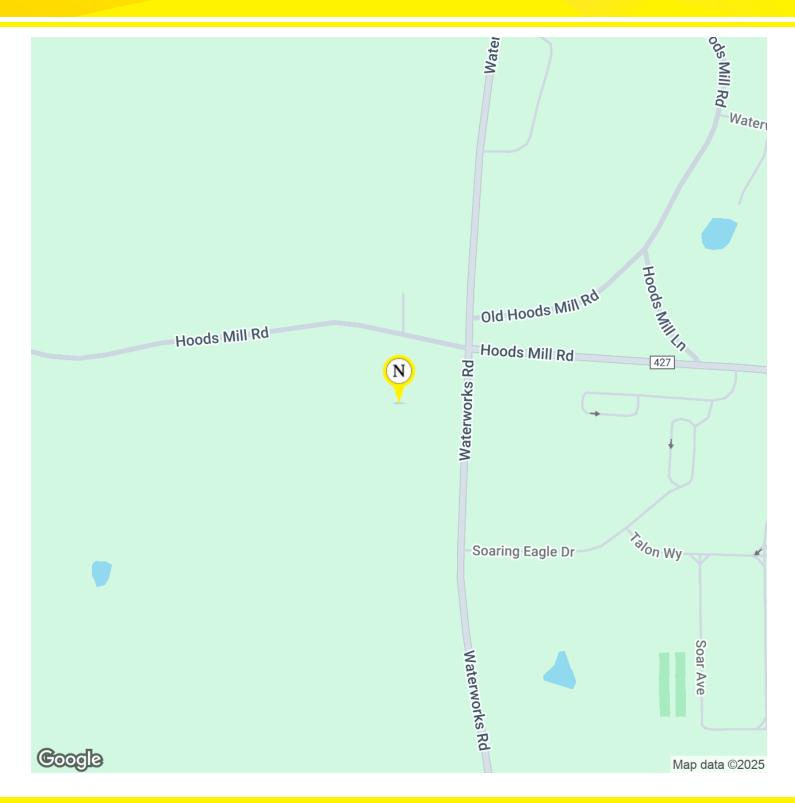

#### **LOCATION OVERVIEW**

5.72 acres located in East Jackson County near the cities of Nicholson and Commerce. The property is zoned AG2 in unincorporated Jackson County with over 350 feet of frontage along Waterworks Rd and 725 feet of frontage along Hoods Mill Rd. The site provides an easy going, slow pace with convenient access to transportation corridors, and retail shopping. Public water service is available to the site via the City of Nicholson, as well as Jackson County.