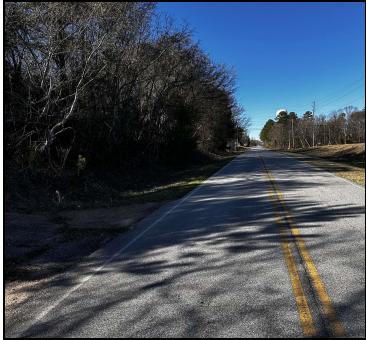

#### **LOCATION OVERVIEW**

5.72 acres located in East Jackson County near the cities of Nicholson and Commerce. The property is zoned AG2 in unincorporated Jackson County with over 350 feet of frontage along Waterworks Rd and 725 feet of frontage along Hoods Mill Rd. The site provides an easy going, slow pace with convenient access to transportation corridors, and retail shopping. Public water service is available to the site via the City of Nicholson, as well as Jackson County.