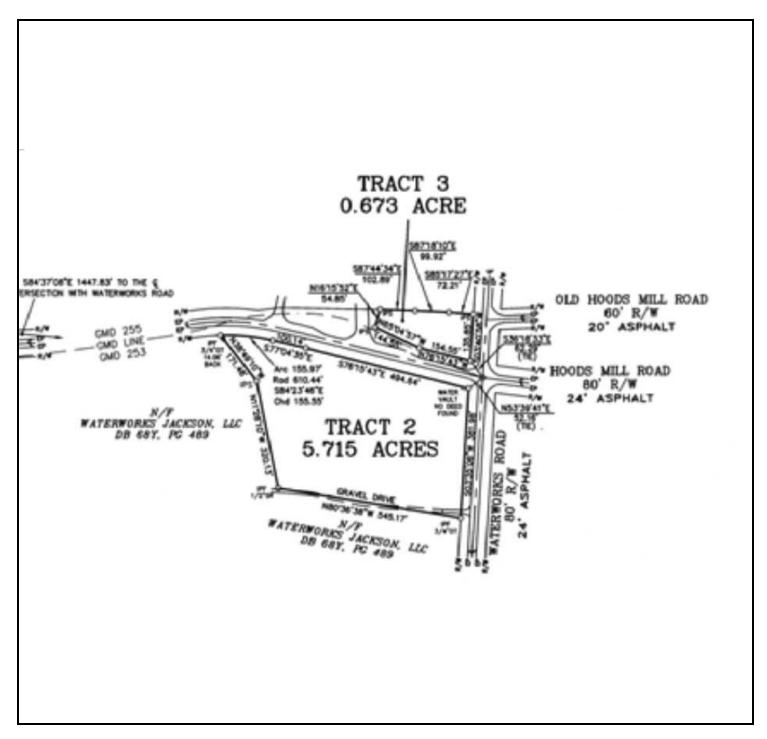

#### **LOCATION OVERVIEW**

5.72 acres located in East Jackson County near the cities of Nicholson and Commerce. The property is zoned AG2 in unincorporated Jackson County with over 350 feet of frontage along Waterworks Rd and 725 feet of frontage along Hoods Mill Rd. The site provides an easy going, slow pace with convenient access to transportation corridors, and retail shopping. Public water service is available to the site via the City of Nicholson, as well as Jackson County.