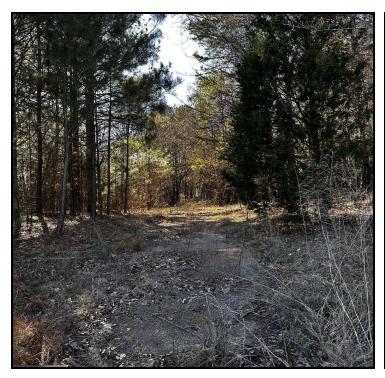

#### **LOCATION OVERVIEW**

5.72 acres located in East Jackson County near the cities of Nicholson and Commerce. The property is zoned AG2 in unincorporated Jackson County with over 350 feet of frontage along Waterworks Rd and 725 feet of frontage along Hoods Mill Rd. The site provides an easy going, slow pace with convenient access to transportation corridors, and retail shopping. Public water service is available to the site via the City of Nicholson, as well as Jackson County.

#### **PROPERTY OVERVIEW**

A strategic location along with ample traffic from the East Jackson School Cluster, make this a desirable location. Currently zone AG2, this property is on the Future Land Use Map as R1 - Residential. Given the location and activity, this property could likely be zoned commercial for a complimentary use for the school or community.