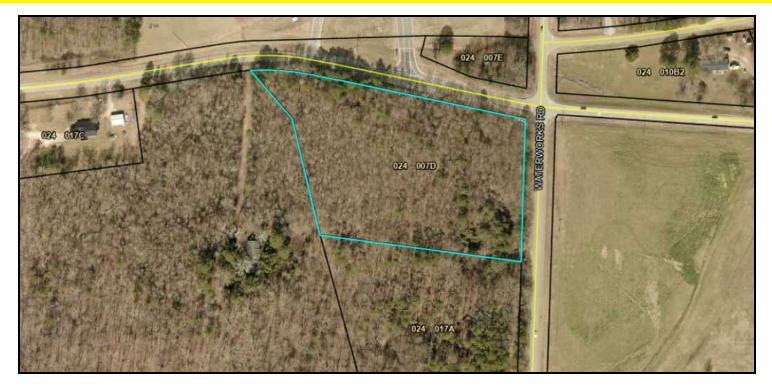

HOODS MILL ROAD, COMMERCE, GA 30529

**OFFERING SUMMARY** 

**Sale Price:** \$169,900

**Price / Acre:** \$29,703

**Lot Size:** 5.72 Acres

**Zoning:** AG2

Market: East Jackson

**Submarket:** East Jackson School

#### **LOCATION OVERVIEW**

5.72 acres located in East Jackson County near the cities of Nicholson and Commerce. The property is zoned AG2 in unincorporated Jackson County with over 350 feet of frontage along Waterworks Rd and 725 feet of frontage along Hoods Mill Rd. The site provides an easy going, slow pace with convenient access to transportation corridors, and retail shopping. Public water service is available to the site via the City of Nicholson, as well as Jackson County.