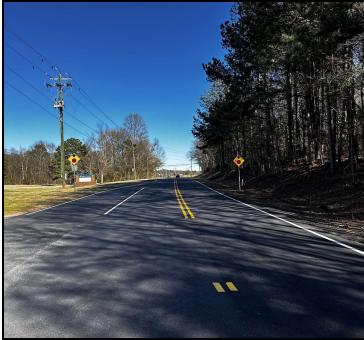

#### **LOCATION OVERVIEW**

5.72 acres located in East Jackson County near the cities of Nicholson and Commerce. The property is zoned AG2 in unincorporated Jackson County with over 350 feet of frontage along Waterworks Rd and 725 feet of frontage along Hoods Mill Rd. The site provides an easy going, slow pace with convenient access to transportation corridors, and retail shopping. Public water service is available to the site via the City of Nicholson, as well as Jackson County.