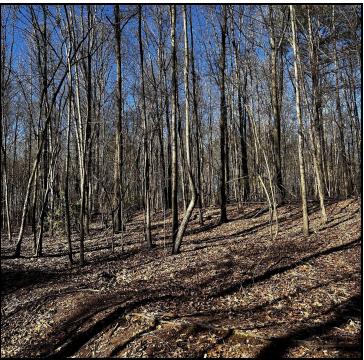

#### **LOCATION OVERVIEW**

5.72 acres located in East Jackson County near the cities of Nicholson and Commerce. The property is zoned AG2 in unincorporated Jackson County with over 350 feet of frontage along Waterworks Rd and 725 feet of frontage along Hoods Mill Rd. The site provides an easy going, slow pace with convenient access to transportation corridors, and retail shopping. Public water service is available to the site via the City of Nicholson, as well as Jackson County.