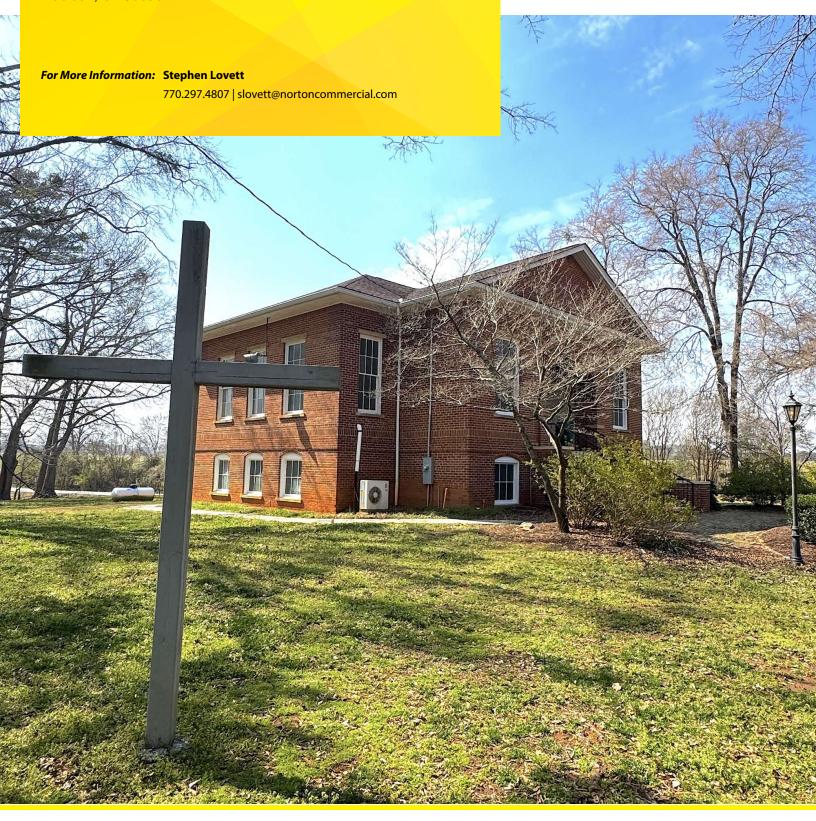

### **PROPERTY OVERVIEW**

Discover the charm and character of this beautiful historic brick church, built in 1923 and nestled on over an acre of land in peaceful Morgan County. With its beautiful setting and architecture, this two-story, 4,128-square-foot building offers an inviting sanctuary with 1,500 square feet of space, comfortably seating approximately 165 people—perfect for worship services or special events. The lower level features a spacious 1,100-square-foot fellowship hall, ideal for gatherings, receptions, and community events. A full kitchen and three additional classrooms or offices provide flexibility for ministry activities, meetings, or educational programs. Located just north of downtown Madison, this property presents a unique opportunity in a serene rural location.