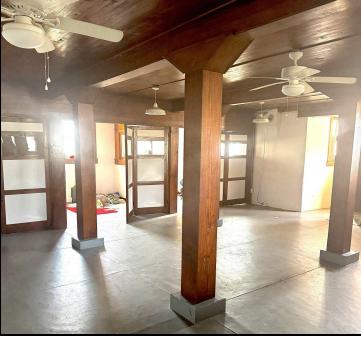

### **PROPERTY OVERVIEW**

Discover the charm and character of this beautiful historic brick church, built in 1923 and nestled on over an acre of land in peaceful Morgan County. With its beautiful setting and architecture, this two-story, 4,128-square-foot building offers an inviting sanctuary with 1,500 square feet of space, comfortably seating approximately 165 people—perfect for worship services or special events. The lower level features a spacious 1,100-square-foot fellowship hall, ideal for gatherings, receptions, and community events. A full kitchen and three additional classrooms or offices provide flexibility for ministry activities, meetings, or educational programs. Located just north of downtown Madison, this property presents a unique opportunity in a serene rural location.