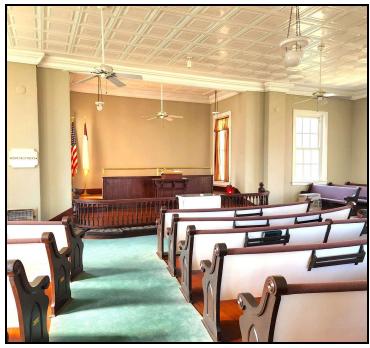

### **PROPERTY OVERVIEW**

Discover the charm and character of this beautiful historic brick church, built in 1923 and nestled on over an acre of land in peaceful Morgan County. With its beautiful setting and architecture, this two-story, 4,128-square-foot building offers an inviting sanctuary with 1,500 square feet of space, comfortably seating approximately 165 people—perfect for worship services or special events. The lower level features a spacious 1,100-square-foot fellowship hall, ideal for gatherings, receptions, and community events. A full kitchen and three additional classrooms or offices provide flexibility for ministry activities, meetings, or educational programs. Located just north of downtown Madison, this property presents a unique opportunity in a serene rural location.