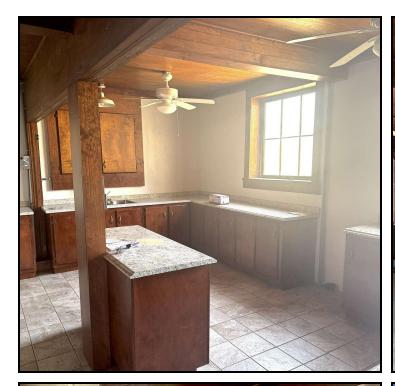

### **PROPERTY OVERVIEW**

Discover the charm and character of this beautiful historic brick church, built in 1923 and nestled on over an acre of land in peaceful Morgan County. With its beautiful setting and architecture, this two-story, 4,128-square-foot building offers an inviting sanctuary with 1,500 square feet of space, comfortably seating approximately 165 people—perfect for worship services or special events. The lower level features a spacious 1,100-square-foot fellowship hall, ideal for gatherings, receptions, and community events. A full kitchen and three additional classrooms or offices provide flexibility for ministry activities, meetings, or educational programs. Located just north of downtown Madison, this property presents a unique opportunity in a serene rural location.