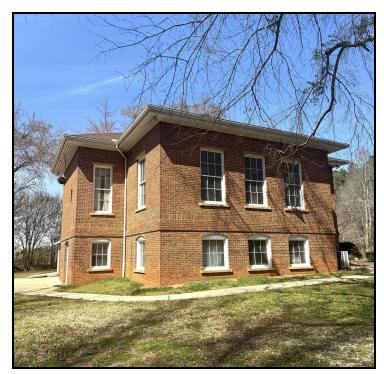

### **PROPERTY OVERVIEW**

Discover the charm and character of this beautiful historic brick church, built in 1923 and nestled on over an acre of land in peaceful Morgan County. With its beautiful setting and architecture, this two-story, 4,128-square-foot building offers an inviting sanctuary with 1,500 square feet of space, comfortably seating approximately 165 people—perfect for worship services or special events. The lower level features a spacious 1,100-square-foot fellowship hall, ideal for gatherings, receptions, and community events. A full kitchen and three additional classrooms or offices provide flexibility for ministry activities, meetings, or educational programs. Located just north of downtown Madison, this property presents a unique opportunity in a serene rural location.