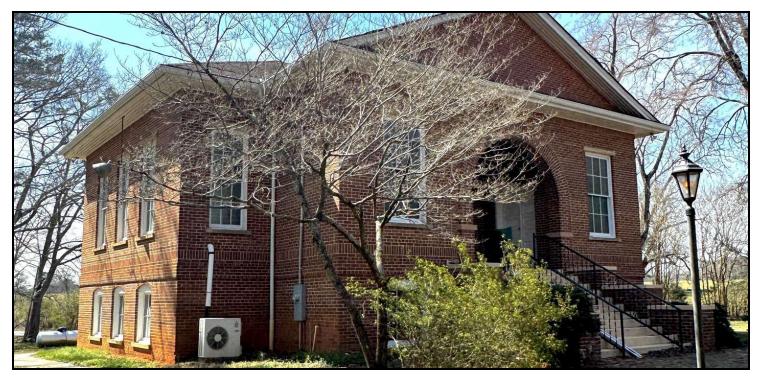

### **PROPERTY OVERVIEW**

Discover the charm and character of this beautiful historic brick church, built in 1923 and nestled on over an acre of land in peaceful Morgan County. With its beautiful setting and architecture, this two-story, 4,128-square-foot building offers an inviting sanctuary with 1,500 square feet of space, comfortably seating approximately 165 people—perfect for worship services or special events. The lower level features a spacious 1,100-square-foot fellowship hall, ideal for gatherings, receptions, and community events. A full kitchen and three additional classrooms or offices provide flexibility for ministry activities, meetings, or educational programs. Located just north of downtown Madison, this property presents a unique opportunity in a serene rural location.