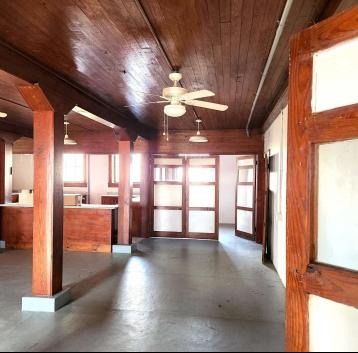

### **PROPERTY OVERVIEW**

Discover the charm and character of this beautiful historic brick church, built in 1923 and nestled on over an acre of land in peaceful Morgan County. With its beautiful setting and architecture, this two-story, 4,128-square-foot building offers an inviting sanctuary with 1,500 square feet of space, comfortably seating approximately 165 people—perfect for worship services or special events. The lower level features a spacious 1,100-square-foot fellowship hall, ideal for gatherings, receptions, and community events. A full kitchen and three additional classrooms or offices provide flexibility for ministry activities, meetings, or educational programs. Located just north of downtown Madison, this property presents a unique opportunity in a serene rural location.