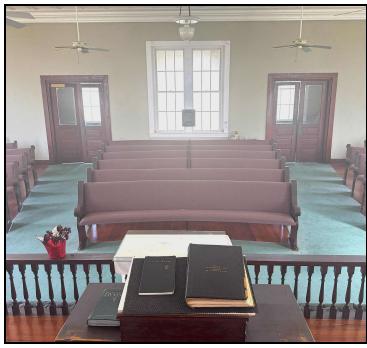

### **PROPERTY OVERVIEW**

Discover the charm and character of this beautiful historic brick church, built in 1923 and nestled on over an acre of land in peaceful Morgan County. With its beautiful setting and architecture, this two-story, 4,128-square-foot building offers an inviting sanctuary with 1,500 square feet of space, comfortably seating approximately 165 people—perfect for worship services or special events. The lower level features a spacious 1,100-square-foot fellowship hall, ideal for gatherings, receptions, and community events. A full kitchen and three additional classrooms or offices provide flexibility for ministry activities, meetings, or educational programs. Located just north of downtown Madison, this property presents a unique opportunity in a serene rural location.