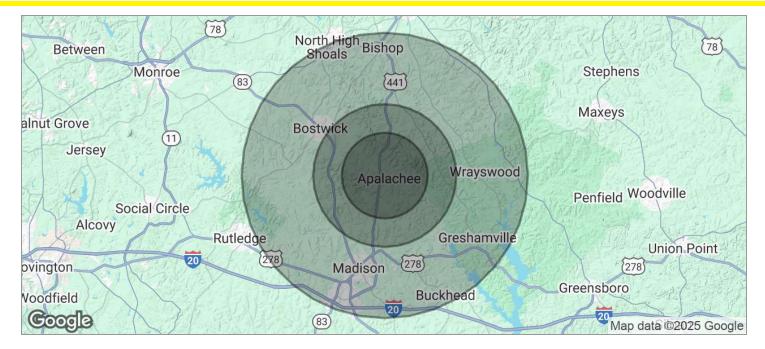

MADISON, GA 30650

| POPULATION                           | 3 MILES            | 5 MILES              | 10 MILES              |  |
|--------------------------------------|--------------------|----------------------|-----------------------|--|
| TOTAL POPULATION                     | 885                | 2,835                | 20,328                |  |
| MEDIAN AGE                           | 42                 | 42                   | 42                    |  |
| MEDIAN AGE (MALE)                    | 41                 | 41                   | 41                    |  |
| MEDIAN AGE (FEMALE)                  | 43                 | 43                   | 43                    |  |
|                                      |                    |                      |                       |  |
| HOUSEHOLDS & INCOME                  | 3 MILES            | 5 MILES              | 10 MILES              |  |
| HOUSEHOLDS & INCOME TOTAL HOUSEHOLDS | <b>3 MILES</b> 316 | <b>5 MILES</b> 1,019 | <b>10 MILES</b> 7,486 |  |
|                                      |                    |                      |                       |  |
| TOTAL HOUSEHOLDS                     | 316                | 1,019                | 7,486                 |  |