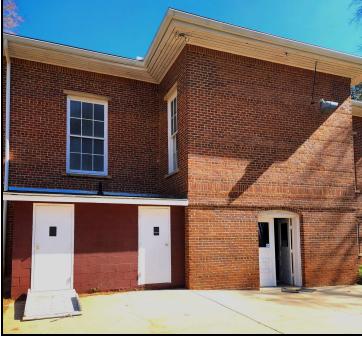

### **PROPERTY OVERVIEW**

Discover the charm and character of this beautiful historic brick church, built in 1923 and nestled on over an acre of land in peaceful Morgan County. With its beautiful setting and architecture, this two-story, 4,128-square-foot building offers an inviting sanctuary with 1,500 square feet of space, comfortably seating approximately 165 people—perfect for worship services or special events. The lower level features a spacious 1,100-square-foot fellowship hall, ideal for gatherings, receptions, and community events. A full kitchen and three additional classrooms or offices provide flexibility for ministry activities, meetings, or educational programs. Located just north of downtown Madison, this property presents a unique opportunity in a serene rural location.