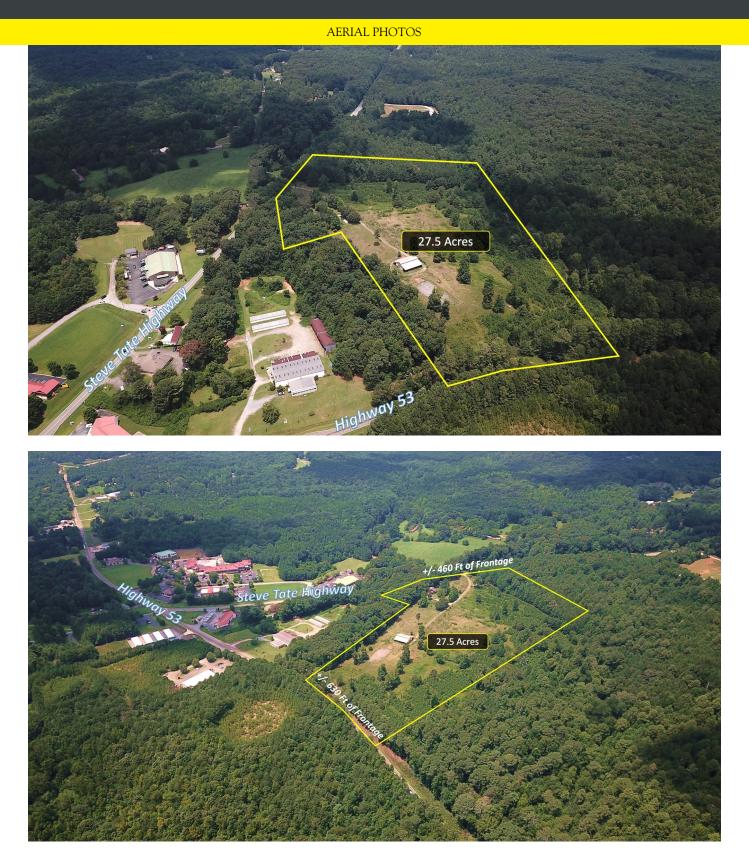

#### OFFERING SUMMARY

| Sale Price: | \$1,650,000                                              |
|-------------|----------------------------------------------------------|
| Acreage:    | 27.5 Acres                                               |
| Zoning:     | AG (Future HB/Residential)                               |
| Parcel:     | 048 035                                                  |
| Frontage:   | Highway 53: +/- 630 FT<br>Steve Tate Highway: +/- 460 FT |