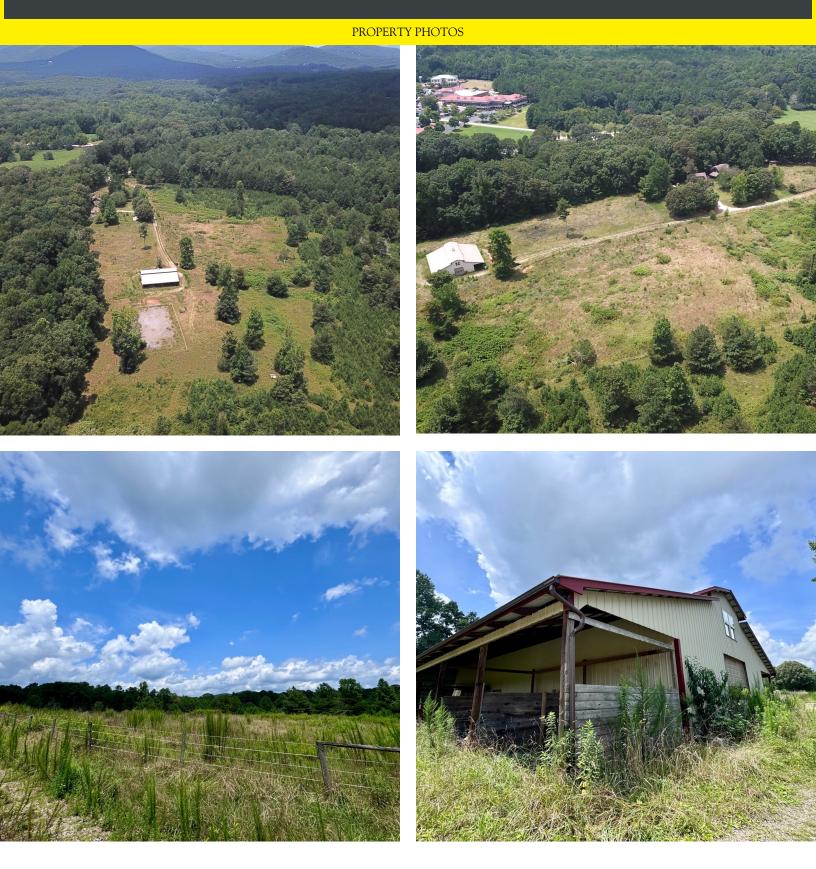

### PROPERTY DESCRIPTION

Norton Commercial & Acreage Group is proud to present this 27.5acre property in the highly sought-after Big Canoe/Foothills area of Pickens County, GA. The subject property is poised for endless uses. Surrounding the property is the Foothills IGA which features many local retailers, Bank OZK, Ace Hardware, and only a few minutes from the property is Gibbs Gardens, Big Canoe residential/private golf community, and Bent Tree Community. For years this area has been one of the more prestigious, well kept, mountain communities in North Georgia. In Pickens County's comprehensive plan, it is outlined that the hope is to provide growth to support Marble Hill and East Pickens in the form of retail, restaurants, offices, etc. Additionally, the property could be suitable for single family housing, agritourism uses such as a wedding venue, winery, etc.