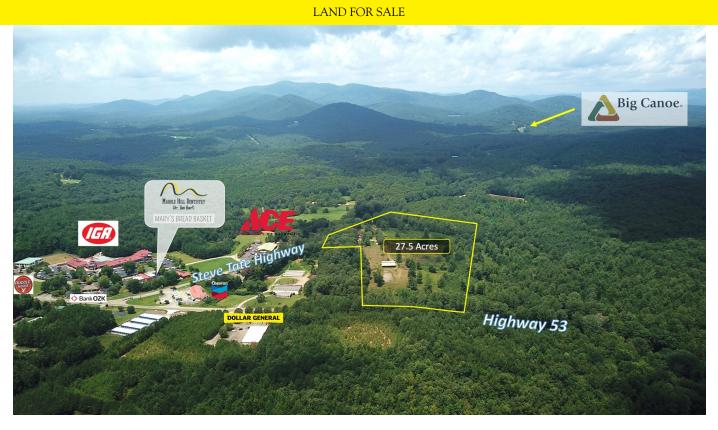

### PROPERTY DESCRIPTION

Norton Commercial & Acreage Group is proud to present this 27.5acre property in the highly sought-after Big Canoe/Foothills area of Pickens County, GA. The subject property is poised for endless uses. Surrounding the property is the Foothills IGA which features many local retailers, Bank OZK, Ace Hardware, and only a few minutes from the property is Gibbs Gardens, Big Canoe residential/private golf community, and Bent Tree Community. For years this area has been one of the more prestigious, well kept, mountain communities in North Georgia. In Pickens County's comprehensive plan, it is outlined that the hope is to provide growth to support Marble Hill and East Pickens in the form of retail, restaurants, offices, etc. Additionally, the property could be suitable for single family housing, agritourism uses such as a wedding venue, winery, etc.

The subject property is located at the corner of Highway 53 and Steve Tate Highway. From the property you have easy access to Highway 575 in Jasper. Additionally, you are only 15 minutes from Dawsonville, GA, 30 minutes from Canton, Ga, and only 60 miles from Atlanta.

#### OFFERING SUMMARY

| Sale Price: | \$1,650,000                                              |
|-------------|----------------------------------------------------------|
| Acreage:    | 27.5 Acres                                               |
| Zoning:     | AG (Future HB/Residential)                               |
| Parcel:     | 048 035                                                  |
| Frontage:   | Highway 53: +/- 630 FT<br>Steve Tate Highway: +/- 460 FT |