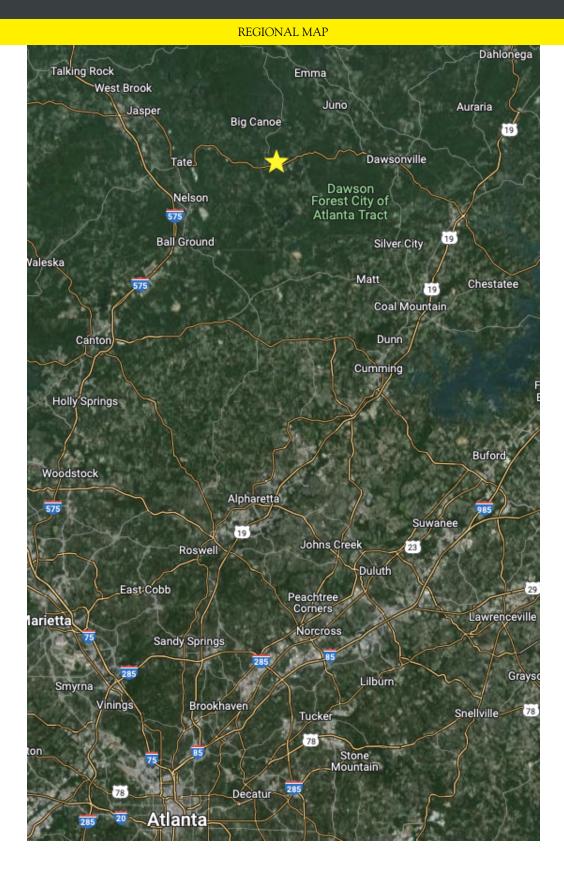

The subject property is located at the corner of Highway 53 and Steve Tate Highway. From the property you have easy access to Highway 575 in Jasper. Additionally, you are only 15 minutes from Dawsonville, GA, 30 minutes from Canton, Ga, and only 60 miles from Atlanta.