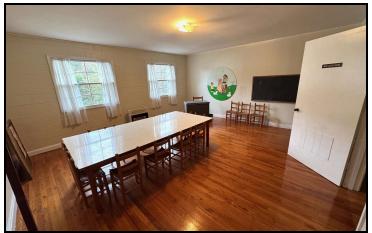

### **PROPERTY OVERVIEW**

This beautiful church property consists of a sanctuary that comfortably seats approximately 185 people. The downstairs area features a large fellowship hall, a fully equipped kitchen, two bathrooms, one office, and a children's classroom, providing versatile spaces for events and activities. Upstairs, there are 11 spacious classrooms or offices and two additional bathrooms, perfect for educational programs or administrative use. There are 48 total parking spaces with 29 recently paved and striped spaces on the side and 19 spaces in the back.