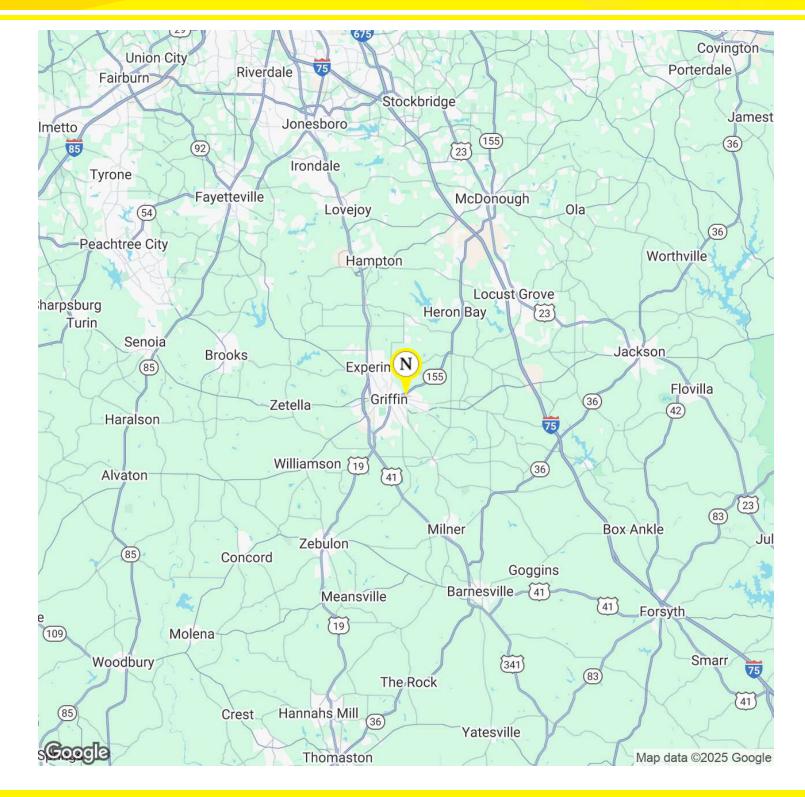

### **LOCATION OVERVIEW**

Situated right in the heart of Spalding County, on the edge of Downtown Griffin. The area offers easy access to major transportation routes, including I-75 and US-19. There are 2,760 VPD at this site along Spalding Street.