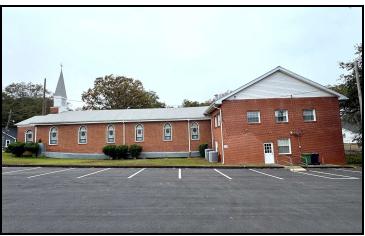

### **PROPERTY OVERVIEW**

This beautiful church property consists of a sanctuary that comfortably seats approximately 185 people. The downstairs area features a large fellowship hall, a fully equipped kitchen, two bathrooms, one office, and a children's classroom, providing versatile spaces for events and activities. Upstairs, there are 11 spacious classrooms or offices and two additional bathrooms, perfect for educational programs or administrative use. There are 48 total parking spaces with 29 recently paved and striped spaces on the side and 19 spaces in the back.

### **LOCATION OVERVIEW**

Situated right in the heart of Spalding County, on the edge of Downtown Griffin. The area offers easy access to major transportation routes, including I-75 and US-19. There are 2,760 VPD at this site along Spalding Street.