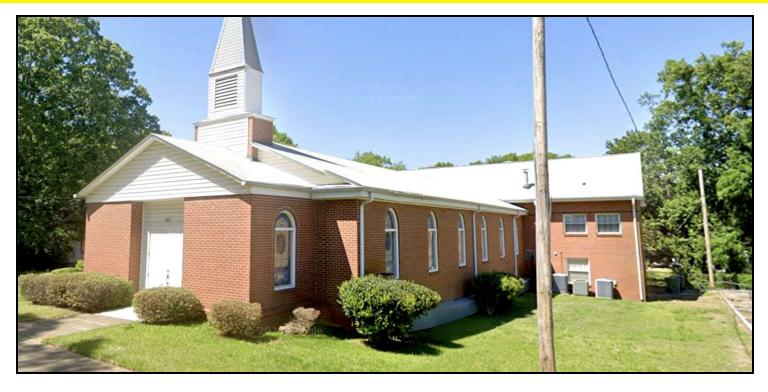

### **PROPERTY OVERVIEW**

This beautiful church property consists of a sanctuary that comfortably seats approximately 185 people. The downstairs area features a large fellowship hall, a fully equipped kitchen, two bathrooms, one office, and a children's classroom, providing versatile spaces for events and activities. Upstairs, there are 11 spacious classrooms or offices and two additional bathrooms, perfect for educational programs or administrative use. There are 48 total parking spaces with 29 recently paved and striped spaces on the side and 19 spaces in the back.

### **LOCATION OVERVIEW**

Situated right in the heart of Spalding County, on the edge of Downtown Griffin. The area offers easy access to major transportation routes, including I-75 and US-19. There are 2,760 VPD at this site along Spalding Street.