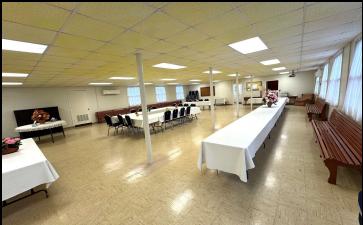

### **PROPERTY OVERVIEW**

This beautiful church property consists of a sanctuary that comfortably seats approximately 185 people. The downstairs area features a large fellowship hall, a fully equipped kitchen, two bathrooms, one office, and a children's classroom, providing versatile spaces for events and activities. Upstairs, there are 11 spacious classrooms or offices and two additional bathrooms, perfect for educational programs or administrative use. There are 48 total parking spaces with 29 recently paved and striped spaces on the side and 19 spaces in the back.