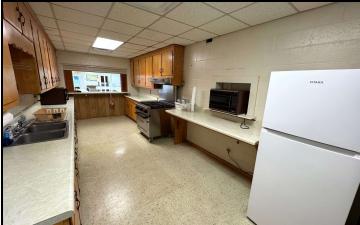

### **PROPERTY OVERVIEW**

This beautiful church property consists of a sanctuary that comfortably seats approximately 185 people. The downstairs area features a large fellowship hall, a fully equipped kitchen, two bathrooms, one office, and a children's classroom, providing versatile spaces for events and activities. Upstairs, there are 11 spacious classrooms or offices and two additional bathrooms, perfect for educational programs or administrative use. There are 48 total parking spaces with 29 recently paved and striped spaces on the side and 19 spaces in the back.