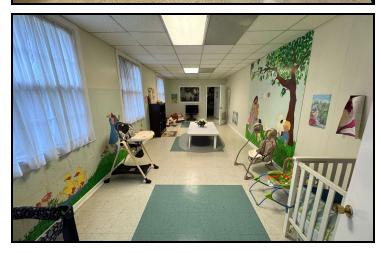

### **PROPERTY OVERVIEW**

This beautiful church property consists of a sanctuary that comfortably seats approximately 185 people. The downstairs area features a large fellowship hall, a fully equipped kitchen, two bathrooms, one office, and a children's classroom, providing versatile spaces for events and activities. Upstairs, there are 11 spacious classrooms or offices and two additional bathrooms, perfect for educational programs or administrative use. There are 48 total parking spaces with 29 recently paved and striped spaces on the side and 19 spaces in the back.