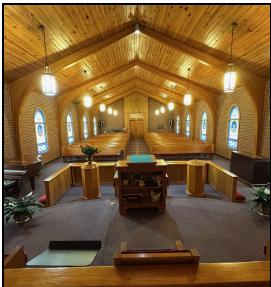

### **PROPERTY OVERVIEW**

This beautiful church property consists of a sanctuary that comfortably seats approximately 185 people. The downstairs area features a large fellowship hall, a fully equipped kitchen, two bathrooms, one office, and a children's classroom, providing versatile spaces for events and activities. Upstairs, there are 11 spacious classrooms or offices and two additional bathrooms, perfect for educational programs or administrative use. There are 48 total parking spaces with 29 recently paved and striped spaces on the side and 19 spaces in the back.