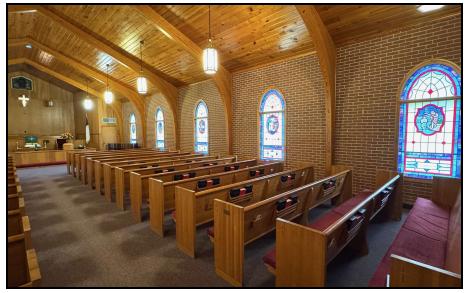

### **PROPERTY OVERVIEW**

This beautiful church property consists of a sanctuary that comfortably seats approximately 185 people. The downstairs area features a large fellowship hall, a fully equipped kitchen, two bathrooms, one office, and a children's classroom, providing versatile spaces for events and activities. Upstairs, there are 11 spacious classrooms or offices and two additional bathrooms, perfect for educational programs or administrative use. There are 48 total parking spaces with 29 recently paved and striped spaces on the side and 19 spaces in the back.