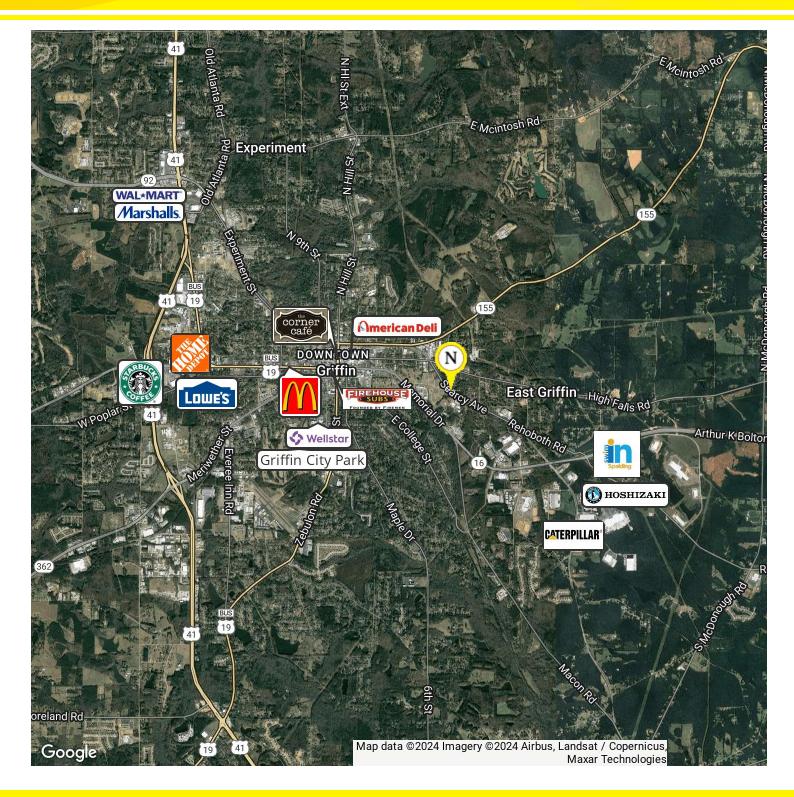

### **LOCATION OVERVIEW**

Situated right in the heart of Spalding County, on the edge of Downtown Griffin. The area offers easy access to major transportation routes, including I-75 and US-19. There are 2,760 VPD at this site along Spalding Street.