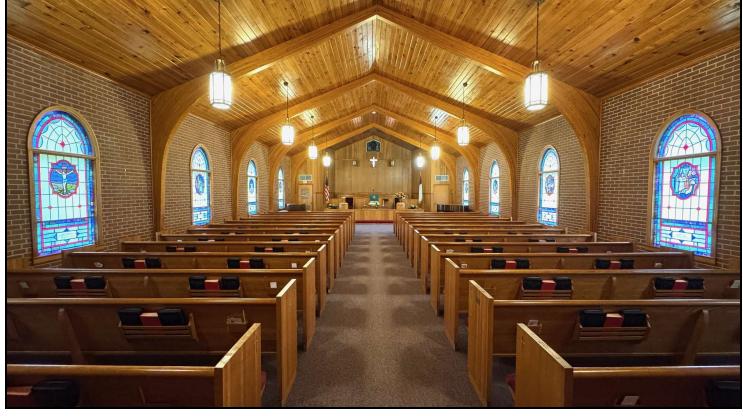

### **PROPERTY OVERVIEW**

This beautiful church property consists of a sanctuary that comfortably seats approximately 185 people. The downstairs area features a large fellowship hall, a fully equipped kitchen, two bathrooms, one office, and a children's classroom, providing versatile spaces for events and activities. Upstairs, there are 11 spacious classrooms or offices and two additional bathrooms, perfect for educational programs or administrative use. There are 48 total parking spaces with 29 recently paved and striped spaces on the side and 19 spaces in the back.