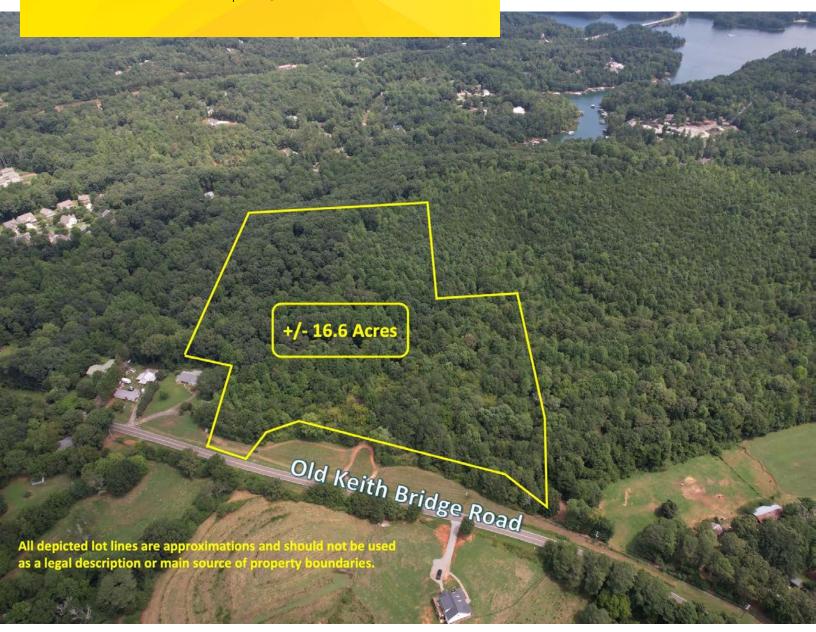

# **FOR SALE**

+/- 16.6 Wooded Acres near Lake Lanier - Forsyth County

8205 Old Keith Bridge Rd, Gainesville, GA 30506

For More Information: Zach Tibbs

770.297.4876 | ztibbs@nortoncommercial.com

**Norton Commercial** 

#### **OFFERING SUMMARY**

**Sale Price:** \$680,600

**Price / Acre:** \$41,000

**Lot Size:** 16.6 Acres

**Zoning:** A1 (Agricultural)

**Road Frontage:** 115 Ft on Old Keith

Bridge Road

**Utilities:** All available, except

#### PROPERTY OVERVIEW

The Norton Commercial Acreage Group presents for sale this 16.6 +/- acre lot, zoned AG1, located roughly 1 mile from the intersection of Hwy 53 (Dawsonville Highway) and Keith Bridge Road in NE Forsyth County, GA. With rolling to sloping topography near Lake Lanier, the site is mostly wooded with a small creek through the center of the property and multiple homesites throughout. Approximately 115 feet of road frontage on Old Keith Bridge Road and all utilities are to the site including public water (except sanitary sewer). Site is located within the **highly desirable Forsyth County School System.** The area's exceptional quality of life and good employment opportunities, while remaining relatively affordable, makes this site a superb opportunity as a midsize estate property or minor subdivision.