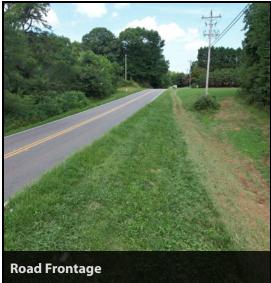

#### **OFFERING SUMMARY**

**Sale Price:** \$680,600

**Price / Acre:** \$41,000

**Lot Size:** 16.6 Acres

**Zoning:** A1 (Agricultural)

**Road Frontage:** 115 Ft on Old Keith

Bridge Road

**Utilities:** All available, except

#### PROPERTY OVERVIEW

The Norton Commercial Acreage Group presents for sale this 16.6 +/- acre lot, zoned AG1, located roughly 1 mile from the intersection of Hwy 53 (Dawsonville Highway) and Keith Bridge Road in NE Forsyth County, GA. With rolling to sloping topography near Lake Lanier, the site is mostly wooded with a small creek through the center of the property and multiple homesites throughout. Approximately 115 feet of road frontage on Old Keith Bridge Road and all utilities are to the site including public water (except sanitary sewer). Site is located within the **highly desirable Forsyth County School System.** The area's exceptional quality of life and good employment opportunities, while remaining relatively affordable, makes this site a superb opportunity as a midsize estate property or minor subdivision.