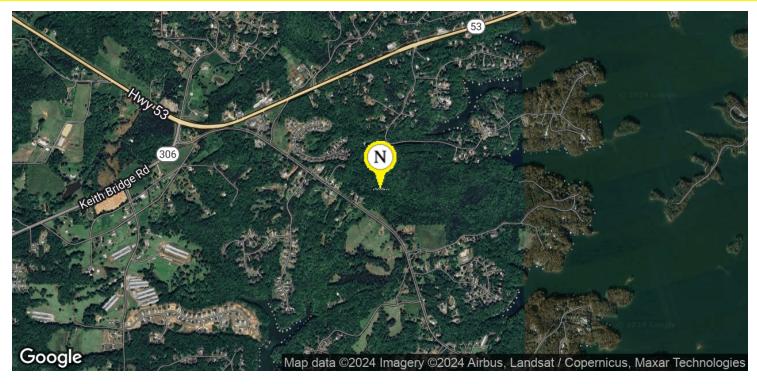

#### PROPERTY OVERVIEW

The Norton Commercial Acreage Group presents for sale this 16.6 +/- acre lot, zoned AG1, located roughly 1 mile from the intersection of Hwy 53 (Dawsonville Highway) and Keith Bridge Road in NE Forsyth County, GA. With rolling to sloping topography near Lake Lanier, the site is mostly wooded with a small creek through the center of the property and multiple homesites throughout. Approximately 115 feet of road frontage on Old Keith Bridge Road and all utilities are to the site including public water (except sanitary sewer). Site is located within the **highly desirable Forsyth County School System.** The area's exceptional quality of life and good employment opportunities, while remaining relatively affordable, makes this site a superb opportunity as a midsize estate property or minor subdivision.

#### **LOCATION OVERVIEW**

Forsyth County has some of the best schools in the state and, according to Niche.com, is consistently in the **top 10 counties in which to live across the USA.** The best of both worlds: less than an hour to Atlanta, 20 minutes to the mountains and mere minutes from Lake Lanier. Easy access to all Gainesville has to offer as well as Chestatee ES (1.8 mi), Little Mill MS (6.3 mi) and East Forsyth HS (4.9 mi). Commercially, there has been an explosion of activity in Dawsonville (Kroger Power Center and Publix Anchored Center) along with the Premium Outlets. Located about halfway between these two commercial nodes, this site is a great option for a minor residential development or midsize estate tract.