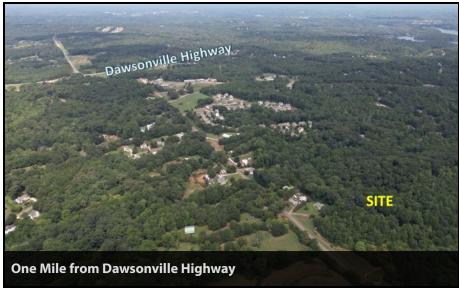

#### PROPERTY OVERVIEW

The Norton Commercial Acreage Group presents for sale this 16.6 +/- acre lot, zoned AG1, located roughly 1 mile from the intersection of Hwy 53 (Dawsonville Highway) and Keith Bridge Road in NE Forsyth County, GA. With rolling to sloping topography near Lake Lanier, the site is mostly wooded with a small creek through the center of the property and multiple homesites throughout. Approximately 115 feet of road frontage on Old Keith Bridge Road and all utilities are to the site including public water (except sanitary sewer). Site is located within the **highly desirable Forsyth County School System.** The area's exceptional quality of life and good employment opportunities, while remaining relatively affordable, makes this site a superb opportunity as a midsize estate property or minor subdivision.

#### **LOCATION OVERVIEW**

Forsyth County has some of the best schools in the state and, according to Niche.com, is consistently in the **top 10 counties in which to live across the USA.** The best of both worlds: less than an hour to Atlanta, 20 minutes to the mountains and mere minutes from Lake Lanier. Easy access to all Gainesville has to offer as well as Chestatee ES (1.8 mi), Little Mill MS (6.3 mi) and East Forsyth HS (4.9 mi). Commercially, there has been an explosion of activity in Dawsonville (Kroger Power Center and Publix Anchored Center) along with the Premium Outlets. Located about halfway between these two commercial nodes, this site is a great option for a minor residential development or midsize estate tract.