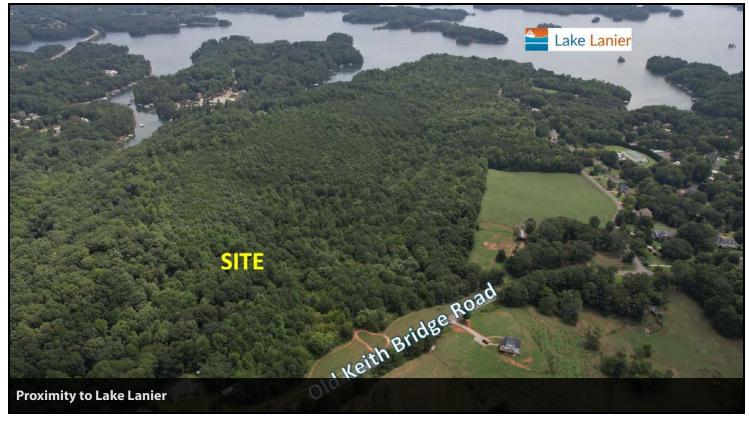

#### PROPERTY OVERVIEW

The Norton Commercial Acreage Group presents for sale this 16.6 +/- acre lot, zoned AG1, located roughly 1 mile from the intersection of Hwy 53 (Dawsonville Highway) and Keith Bridge Road in NE Forsyth County, GA. With rolling to sloping topography near Lake Lanier, the site is mostly wooded with a small creek through the center of the property and multiple homesites throughout. Approximately 115 feet of road frontage on Old Keith Bridge Road and all utilities are to the site including public water (except sanitary sewer). Site is located within the **highly desirable Forsyth County School System.** The area's exceptional quality of life and good employment opportunities, while remaining relatively affordable, makes this site a superb opportunity as a midsize estate property or minor subdivision.

#### **LOCATION OVERVIEW**

Forsyth County has some of the best schools in the state and, according to Niche.com, is consistently in the **top 10 counties in which to live across the USA.** The best of both worlds: less than an hour to Atlanta, 20 minutes to the mountains and mere minutes from Lake Lanier. Easy access to all Gainesville has to offer as well as Chestatee ES (1.8 mi), Little Mill MS (6.3 mi) and East Forsyth HS (4.9 mi). Commercially, there has been an explosion of activity in Dawsonville (Kroger Power Center and Publix Anchored Center) along with the Premium Outlets. Located about halfway between these two commercial nodes, this site is a great option for a minor residential development or midsize estate tract.