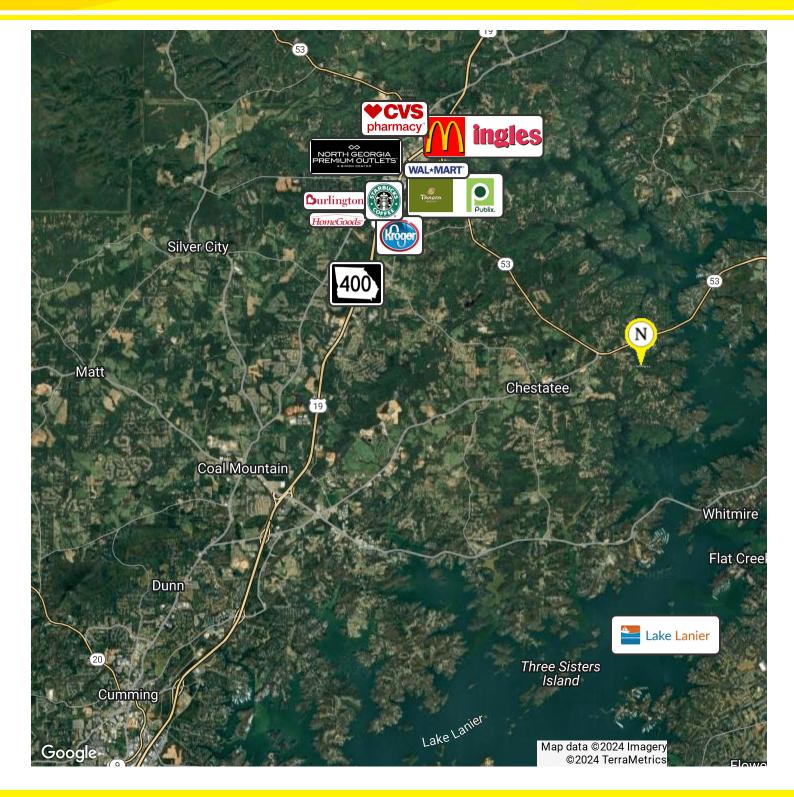

#### **LOCATION OVERVIEW**

Forsyth County has some of the best schools in the state and, according to Niche.com, is consistently in the **top 10 counties in which to live across the USA.** The best of both worlds: less than an hour to Atlanta, 20 minutes to the mountains and mere minutes from Lake Lanier. Easy access to all Gainesville has to offer as well as Chestatee ES (1.8 mi), Little Mill MS (6.3 mi) and East Forsyth HS (4.9 mi). Commercially, there has been an explosion of activity in Dawsonville (Kroger Power Center and Publix Anchored Center) along with the Premium Outlets. Located about halfway between these two commercial nodes, this site is a great option for a minor residential development or midsize estate tract.