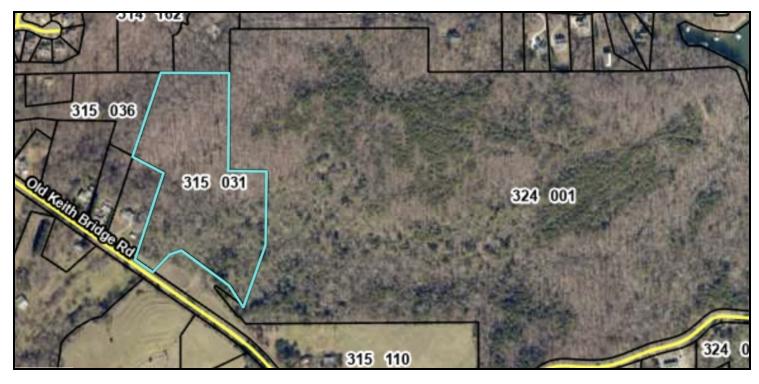

#### **OFFERING SUMMARY**

**Sale Price:** \$680,600

**Price / Acre:** \$41,000

**Lot Size:** 16.6 Acres

**Zoning:** A1 (Agricultural)

**Road Frontage:** 115 Ft on Old Keith

Bridge Road

**Utilities:** All available, except

#### PROPERTY OVERVIEW

The Norton Commercial Acreage Group presents for sale this 16.6 +/- acre lot, zoned AG1, located roughly 1 mile from the intersection of Hwy 53 (Dawsonville Highway) and Keith Bridge Road in NE Forsyth County, GA. With rolling to sloping topography near Lake Lanier, the site is mostly wooded with a small creek through the center of the property and multiple homesites throughout. Approximately 115 feet of road frontage on Old Keith Bridge Road and all utilities are to the site including public water (except sanitary sewer). Site is located within the **highly desirable Forsyth County School System.** The area's exceptional quality of life and good employment opportunities, while remaining relatively affordable, makes this site a superb opportunity as a midsize estate property or minor subdivision.