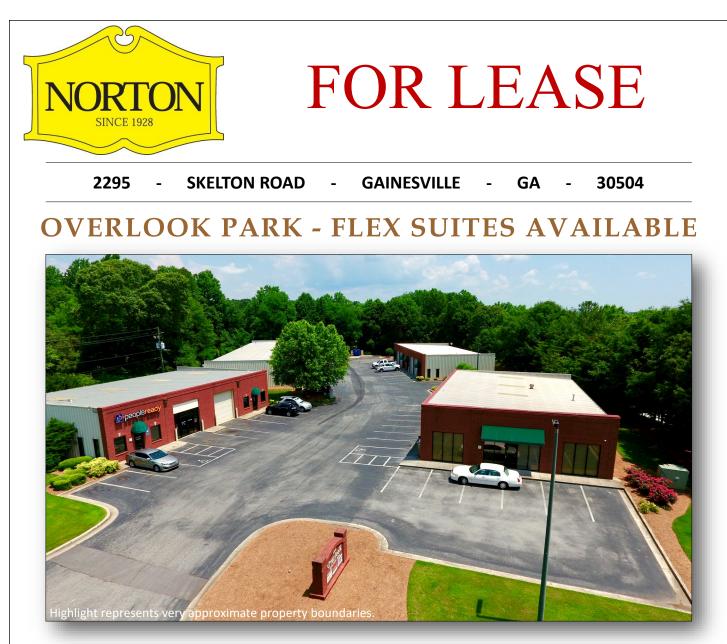

## PROFESSIONAL PARK: FLEX SUITE OPTIONS ALONG BROWNS BRIDGE ROAD

- Overlook Park was developed in 2001 ; Zoned: GB
- Suite C4 Information : (1) Drive-In Door: 1,250 +/- SF: Click Here
  - Learn about Gainesville, GA: Click Here
  - Hall County Chamber of Commerce: <u>Click Here</u>