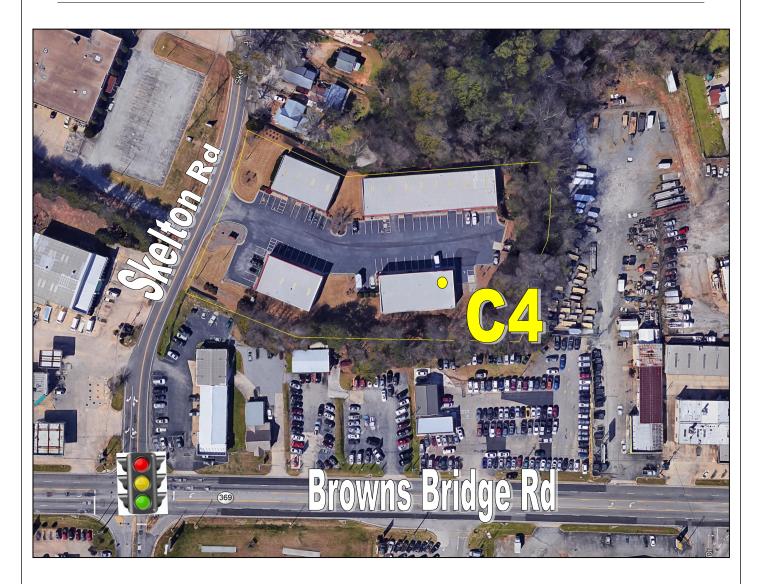

## PROFESSIONAL PARK: FLEX SUITE OPTIONS ALONG BROWNS BRIDGE ROAD

- Overlook Park was developed in 2001 ; Zoned: GB
- Suite C4 Information : (1) Drive-In Door: 1,250 +/- SF: Click Here
  - Learn about Gainesville, GA: Click Here
  - Hall County Chamber of Commerce: <u>Click Here</u>