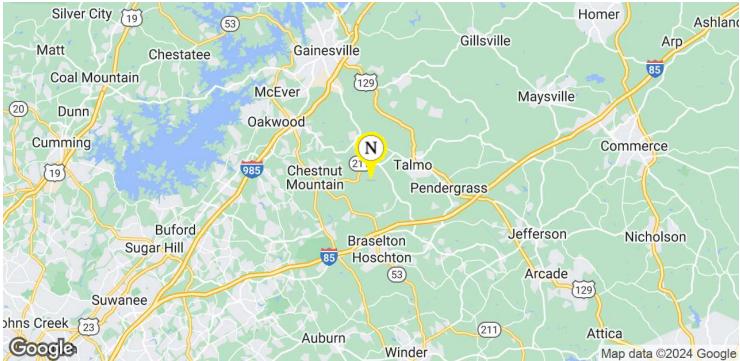

### **LOCATION OVERVIEW**

Located just 5 miles from I-85 and 8 miles to downtown Braselton, this tract is well positioned in the line of commercial, industrial & residential growth. Braselton has a robust balance of recent developments extending the supply chain along the I-85 corridor. The community has also experienced a medical boom with the NGHS Hospital and accompanying 250,000 SF of new Medical Office Space. Braselton's positioning just north of Gwinnett has paved the way for suburban growth: small restaurants, retailers, consumer services and mixed-use projects. Located in the Hall County School District – Myers ES, South Hall MS and Johnson HS; Jackson County – West Jackson Primary & Intermediate & MS, Jackson County HS.