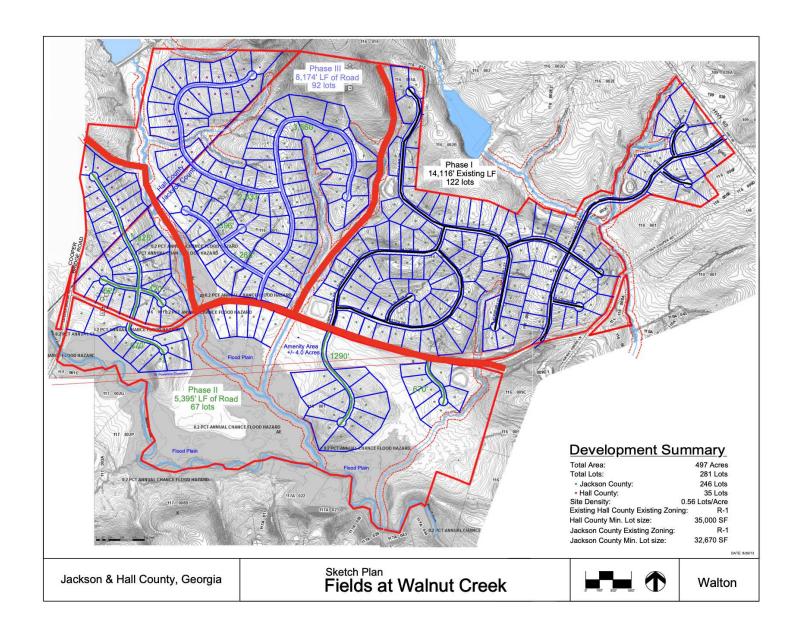

### **OFFERING SUMMARY**

**Sale Price:** \$9,300,000

Price / Entitled Lot: \$60,000/Lot

**Lot Size:** 345 Acres

**Zoning:** R-2

(Entitled for 155 Residential Lots)

**Utilities:** All Available Except

Sewer

### PROPERTY OVERVIEW

Norton Commercial is proud to present this assemblage of three large tracts on the western Jackson and south-east Hall county line only 10 minutes from downtown Braselton and I-85. This offering consists of 345 +/- acres and is currently zoned R-2 and entitled for 155 lots. Can be subdivided into smaller pods as Guy Cooper Road bisects the site. Road frontage of 1,200 ft along Highway 60 and 5,300 feet of frontage along Guy Cooper Road allowing for multiple entrances. Topography is rolling to gently rolling typical of land in this area. Site has access to all utilities including public water; however, onsite private or septic systems will be required. There is a significant portion of land south of Guy Cooper Rd that is floodplain reflected in the site plan attached. This is a unique opportunity with entitlement in place in an area where zoning approvals are currently difficult to attain. Adams Homes is building in the adjacent portion (Phase 1 on the attached site plan)of The Fields at Walnut Creek.