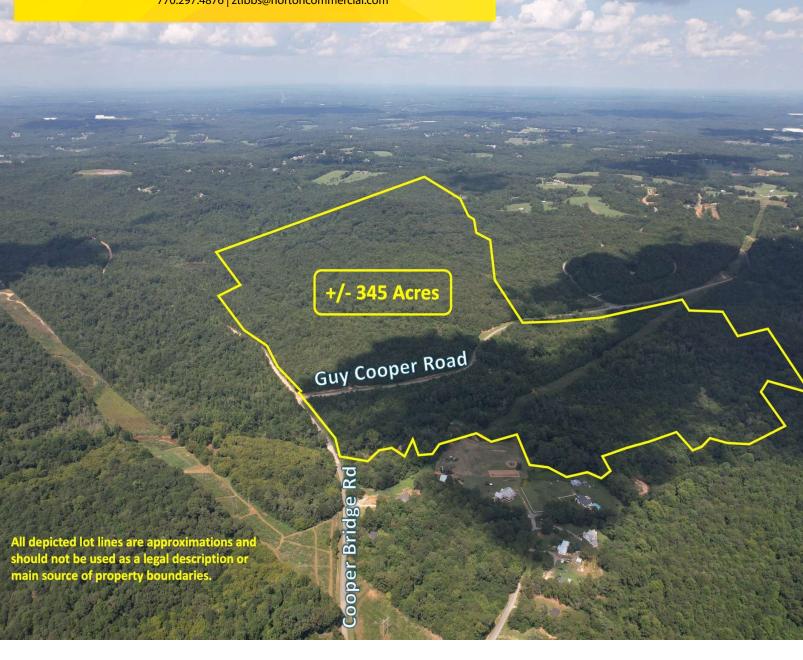

### **OFFERING SUMMARY**

**Sale Price:** \$9,300,000

Price / Entitled Lot: \$60,000/Lot

**Lot Size:** 345 Acres

**Zoning:** R-2

(Entitled for 155 Residential Lots)

**Utilities:** All Available Except

Sewer

**Road Frontage:** 1,200' Cooper Bridge

5,300' Guy Cooper Rd

### PROPERTY OVERVIEW

Norton Commercial is proud to present this assemblage of three large tracts on the western Jackson and south-east Hall county line only 10 minutes from downtown Braselton and I-85. This offering consists of 345 +/- acres and is currently zoned R-2 and entitled for 155 lots. Can be subdivided into smaller pods as Guy Cooper Road bisects the site. Road frontage of 1,200 ft along Highway 60 and 5,300 feet of frontage along Guy Cooper Road allowing for multiple entrances. Topography is rolling to gently rolling typical of land in this area. Site has access to all utilities including public water; however, onsite private or septic systems will be required. There is a significant portion of land south of Guy Cooper Rd that is floodplain reflected in the site plan attached. This is a unique opportunity with entitlement in place in an area where zoning approvals are currently difficult to attain. Adams Homes is building in the adjacent portion (Phase 1 on the attached site plan)of The Fields at Walnut Creek.