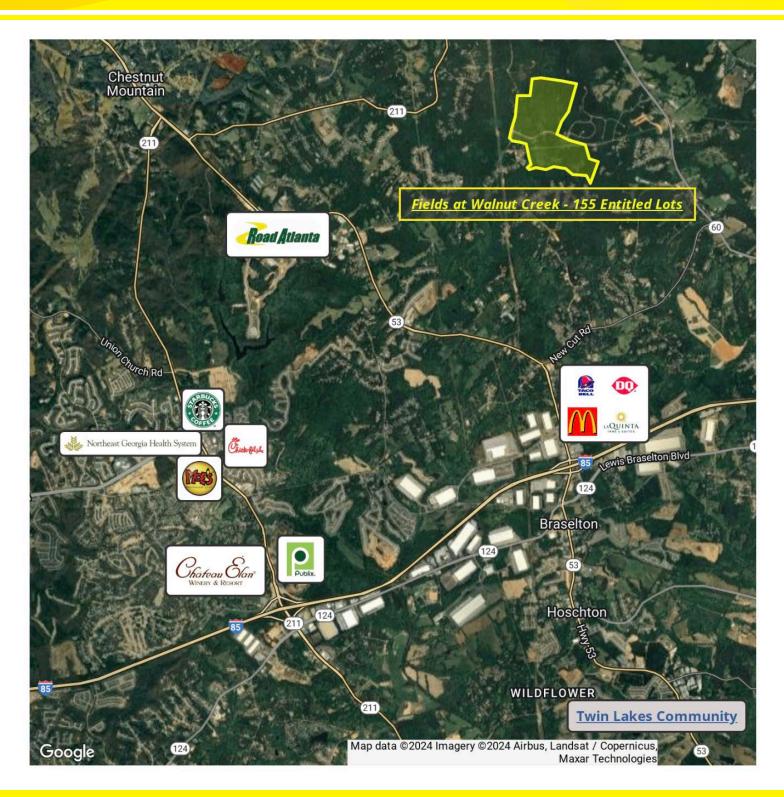

### **LOCATION OVERVIEW**

Located just 5 miles from I-85 and 8 miles to downtown Braselton, this tract is well positioned in the line of commercial, industrial & residential growth. Braselton has a robust balance of recent developments extending the supply chain along the I-85 corridor. The community has also experienced a medical boom with the NGHS Hospital and accompanying 250,000 SF of new Medical Office Space. Braselton's positioning just north of Gwinnett has paved the way for suburban growth: small restaurants, retailers, consumer services and mixed-use projects. Located in the Hall County School District – Myers ES, South Hall MS and Johnson HS; Jackson County – West Jackson Primary & Intermediate & MS, Jackson County HS.