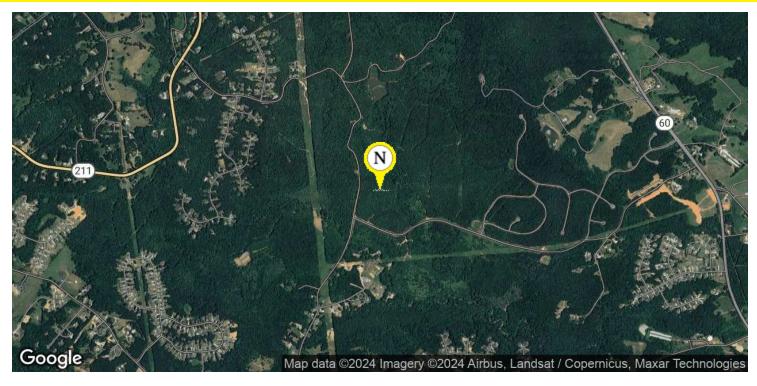

## 345-Acre Residential Development Opportunity - Jackson & Hall Counties

0 GUY COOPER ROAD, BRASELTON, GA 30517

### PROPERTY OVERVIEW

Norton Commercial is proud to present this assemblage of three large tracts on the western Jackson and south-east Hall county line only 10 minutes from downtown Braselton and I-85. This offering consists of 345 +/- acres and is currently zoned R-2 and entitled for 155 lots. Can be subdivided into smaller pods as Guy Cooper Road bisects the site. Road frontage of 1,200 ft along Highway 60 and 5,300 feet of frontage along Guy Cooper Road allowing for multiple entrances. Topography is rolling to gently rolling typical of land in this area. Site has access to all utilities including public water; however, onsite private or septic systems will be required. There is a significant portion of land south of Guy Cooper Rd that is floodplain reflected in the site plan attached. This is a unique opportunity with entitlement in place in an area where zoning approvals are currently difficult to attain. Adams Homes is building in the adjacent portion (Phase 1 on the attached site plan)of The Fields at Walnut Creek.