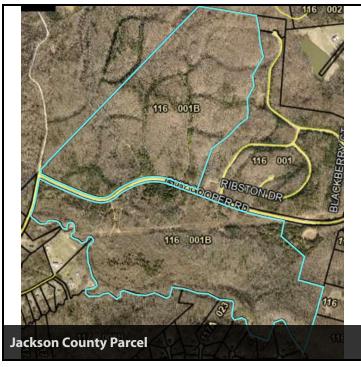

### **OFFERING SUMMARY**

**Sale Price:** \$9,300,000

Price / Entitled Lot: \$60,000/Lot

**Lot Size:** 345 Acres

**Zoning:** R-2

(Entitled for 155 Residential Lots)

**Utilities:** All Available Except

Sewer

**Road Frontage:** 1,200' Cooper Bridge

5,300' Guy Cooper Rd

### PROPERTY OVERVIEW

Norton Commercial is proud to present this assemblage of three large tracts on the western Jackson and south-east Hall county line only 10 minutes from downtown Braselton and I-85. This offering consists of 345 +/- acres and is currently zoned R-2 and entitled for 155 lots. Can be subdivided into smaller pods as Guy Cooper Road bisects the site. Road frontage of 1,200 ft along Highway 60 and 5,300 feet of frontage along Guy Cooper Road allowing for multiple entrances. Topography is rolling to gently rolling typical of land in this area. Site has access to all utilities including public water; however, onsite private or septic systems will be required. There is a significant portion of land south of Guy Cooper Rd that is floodplain reflected in the site plan attached. This is a unique opportunity with entitlement in place in an area where zoning approvals are currently difficult to attain. Adams Homes is building in the adjacent portion (Phase 1 on the attached site plan)of The Fields at Walnut Creek.