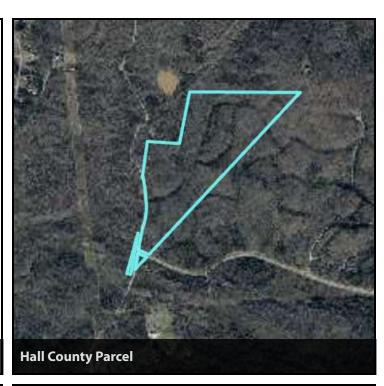

### **OFFERING SUMMARY**

**Sale Price:** \$9,300,000

Price / Entitled Lot: \$60,000/Lot

**Lot Size:** 345 Acres

**Zoning:** R-2

(Entitled for 155 Residential Lots)

**Utilities:** All Available Except

Sewer

**Road Frontage:** 1,200' Cooper Bridge

5,300' Guy Cooper Rd

### PROPERTY OVERVIEW

Norton Commercial is proud to present this assemblage of three large tracts on the western Jackson and south-east Hall county line only 10 minutes from downtown Braselton and I-85. This offering consists of 345 +/- acres and is currently zoned R-2 and entitled for 155 lots. Can be subdivided into smaller pods as Guy Cooper Road bisects the site. Road frontage of 1,200 ft along Highway 60 and 5,300 feet of frontage along Guy Cooper Road allowing for multiple entrances. Topography is rolling to gently rolling typical of land in this area. Site has access to all utilities including public water; however, onsite private or septic systems will be required. There is a significant portion of land south of Guy Cooper Rd that is floodplain reflected in the site plan attached. This is a unique opportunity with entitlement in place in an area where zoning approvals are currently difficult to attain. Adams Homes is building in the adjacent portion (Phase 1 on the attached site plan)of The Fields at Walnut Creek.