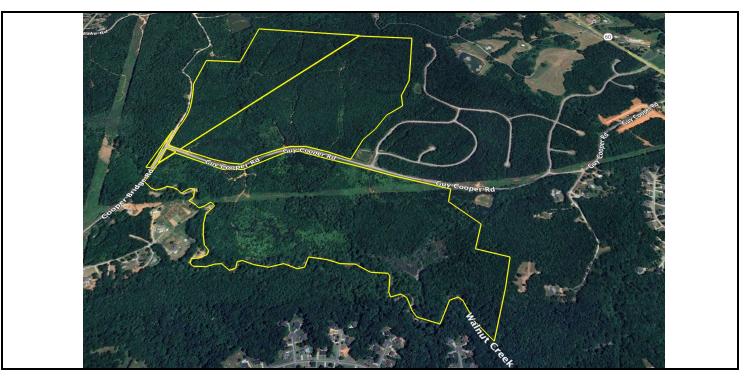

**Road Frontage:** 1,200' Cooper Bridge

5,300' Guy Cooper Rd

### PROPERTY OVERVIEW

Norton Commercial is proud to present this assemblage of three large tracts on the western Jackson and south-east Hall county line only 10 minutes from downtown Braselton and I-85. This offering consists of 345 +/- acres and is currently zoned R-2 and entitled for 155 lots. Can be subdivided into smaller pods as Guy Cooper Road bisects the site. Road frontage of 1,200 ft along Highway 60 and 5,300 feet of frontage along Guy Cooper Road allowing for multiple entrances. Topography is rolling to gently rolling typical of land in this area. Site has access to all utilities including public water; however, onsite private or septic systems will be required. There is a significant portion of land south of Guy Cooper Rd that is floodplain reflected in the site plan attached. This is a unique opportunity with entitlement in place in an area where zoning approvals are currently difficult to attain. Adams Homes is building in the adjacent portion (Phase 1 on the attached site plan)of The Fields at Walnut Creek.