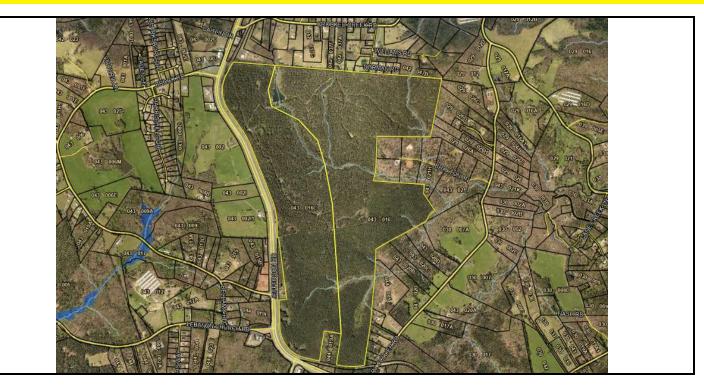

### 703-Acre Mixed Use Development Opportunity - Jackson County

ATHENS HIGHWAY, ARCADE, GA 30607

#### **OFFERING SUMMARY**

| Sale Price:              | Contact Broker         |  |
|--------------------------|------------------------|--|
| Price / Acre:            | Contact Broker         |  |
| Lot Size:                | 703 Acres              |  |
| Zoning:                  | AG                     |  |
| Utilities:               | All Except Sewer       |  |
|                          | (nearest sewer is just |  |
|                          | 2 miles southeast in   |  |
|                          | Athens/Clarke Co.)     |  |
| Road Frontage:           | 7,000' Athens Hwy      |  |
| <b>Railway Frontage:</b> | 8,800' CSX Line        |  |
|                          | (2 Line Crossings      |  |
|                          | along Highway 129)     |  |

#### **PROPERTY OVERVIEW**

Norton Commercial is proud to present this assemblage of two large tracts in SE Jackson County, only 15 minutes from downtown Athens. Great proximity to I-85 corridor too which is only 13 miles to the north-west. This property consists of 703 +/- acres and is currently zoned AG. While the FLUM (Future Land Use Map) for Jackson County calls for Agricultural/Forestry, this site is ideal for mixed-use community combining residential with commercial/retail, light manufacturing and/or industrial distribution. The rail frontage (8,800 ft along CSX Railway Line) and major highway frontage (7,000 ft on Athens Hwy/Hwy 129) will attract industrial users and major economic development catalysts. Topography is level to gently rolling and the site is mostly wooded. There are several creeks running throughout the property but, there are not significant floodplain challenges. Site has access to all utilities including public water; however, Sewer will need to be brought to site for any type of development.