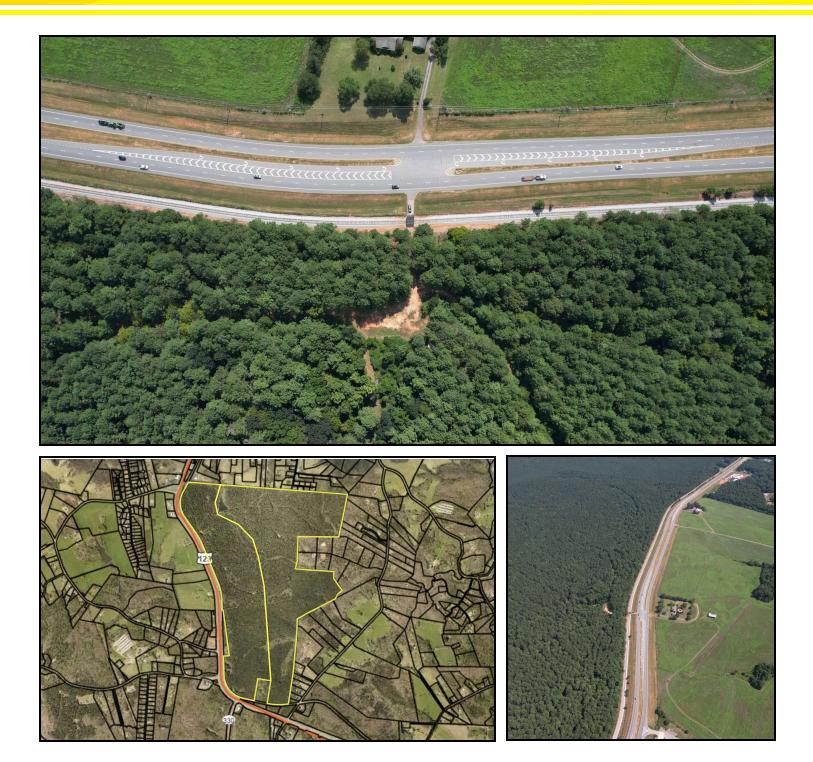

### 703-Acre Mixed Use Development Opportunity - Jackson County

ATHENS HIGHWAY, ARCADE, GA 30607

#### **OFFERING SUMMARY**

| Sale Price:              | Contact Broker         |  |
|--------------------------|------------------------|--|
| Price / Acre:            | Contact Broker         |  |
| Lot Size:                | 703 Acres              |  |
| Zoning:                  | AG                     |  |
| Utilities:               | All Except Sewer       |  |
|                          | (nearest sewer is just |  |
|                          | 2 miles southeast in   |  |
|                          | Athens/Clarke Co.)     |  |
| Road Frontage:           | 7,000' Athens Hwy      |  |
| <b>Railway Frontage:</b> | 8,800' CSX Line        |  |
|                          | (2 Line Crossings      |  |
|                          | along Highway 129)     |  |

#### **PROPERTY OVERVIEW**

Norton Commercial is proud to present this assemblage of two large tracts in SE Jackson County, only 15 minutes from downtown Athens. Great proximity to I-85 corridor too which is only 13 miles to the north-west. This property consists of 703 +/- acres and is currently zoned AG. While the FLUM (Future Land Use Map) for Jackson County calls for Agricultural/Forestry, this site is ideal for mixed-use community combining residential with commercial/retail, light manufacturing and/or industrial distribution. The rail frontage (8,800 ft along CSX Railway Line) and major highway frontage (7,000 ft on Athens Hwy/Hwy 129) will attract industrial users and major economic development catalysts. Topography is level to gently rolling and the site is mostly wooded. There are several creeks running throughout the property but, there are not significant floodplain challenges. Site has access to all utilities including public water; however, Sewer will need to be brought to site for any type of development.

#### LOCATION OVERVIEW

Jackson County is directly north of Gwinnett County, the second most populated county in the state of Georgia. Site is in close proximity (10 miles) to the City of Athens, University of GA and UGA Medical School. Exponential industrial expansion along I-85 has led to a residential boom throughout Jackson County. Local employment opportunities include communication services, software and information technology, utilities and construction which serves to attract more residents. Recent commercial expansion along Highway 129 into Jefferson with a new Publix-anchored shopping center caters to this growing residential market. Whitehead Road ES, Burney-Harris-Lyons MS and Foothills Charter HS school districts.