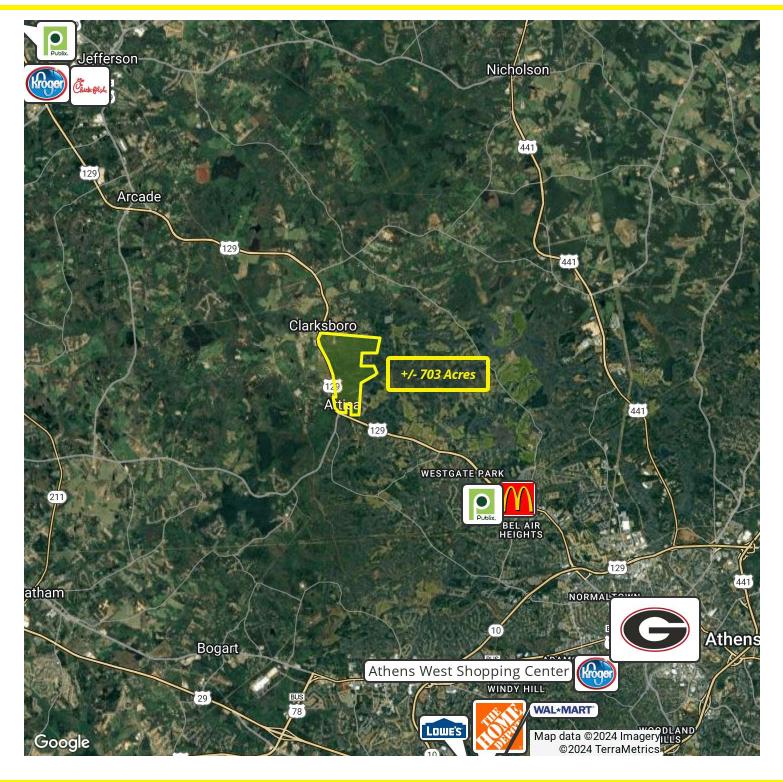

#### **PROPERTY OVERVIEW**

Norton Commercial is proud to present this assemblage of two large tracts in SE Jackson County, only 15 minutes from downtown Athens. Great proximity to I-85 corridor too which is only 13 miles to the north-west. This property consists of 703 +/- acres and is currently zoned AG. While the FLUM (Future Land Use Map) for Jackson County calls for Agricultural/Forestry, this site is ideal for mixed-use community combining residential with commercial/retail, light manufacturing and/or industrial distribution. The rail frontage (8,800 ft along CSX Railway Line) and major highway frontage (7,000 ft on Athens Hwy/Hwy 129) will attract industrial users and major economic development catalysts. Topography is level to gently rolling and the site is mostly wooded. There are several creeks running throughout the property but, there are not significant floodplain challenges. Site has access to all utilities including public water; however, Sewer will need to be brought to site for any type of development.

#### LOCATION OVERVIEW

Jackson County is directly north of Gwinnett County, the second most populated county in the state of Georgia. Site is in close proximity (10 miles) to the City of Athens, University of GA and UGA Medical School. Exponential industrial expansion along I-85 has led to a residential boom throughout Jackson County. Local employment opportunities include communication services, software and information technology, utilities and construction which serves to attract more residents. Recent commercial expansion along Highway 129 into Jefferson with a new Publix-anchored shopping center caters to this growing residential market. Whitehead Road ES, Burney-Harris-Lyons MS and Foothills Charter HS school districts.