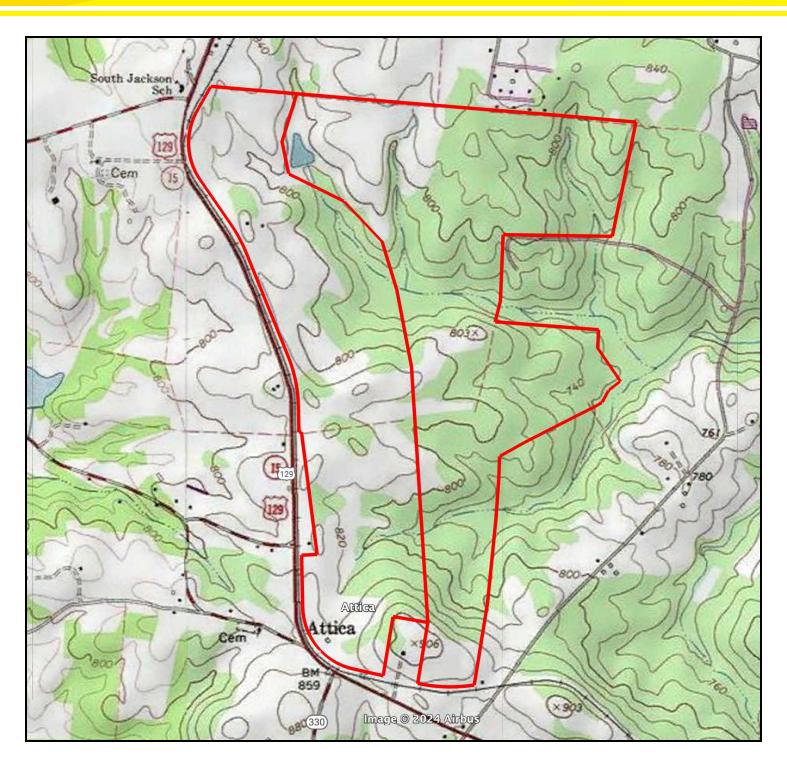

#### **PROPERTY OVERVIEW**

Norton Commercial is proud to present this assemblage of two large tracts in SE Jackson County, only 15 minutes from downtown Athens. Great proximity to I-85 corridor too which is only 13 miles to the north-west. This property consists of 703 +/- acres and is currently zoned AG. While the FLUM (Future Land Use Map) for Jackson County calls for Agricultural/Forestry, this site is ideal for mixed-use community combining residential with commercial/retail, light manufacturing and/or industrial distribution. The rail frontage (8,800 ft along CSX Railway Line) and major highway frontage (7,000 ft on Athens Hwy/Hwy 129) will attract industrial users and major economic development catalysts. Topography is level to gently rolling and the site is mostly wooded. There are several creeks running throughout the property but, there are not significant floodplain challenges. Site has access to all utilities including public water; however, Sewer will need to be brought to site for any type of development.