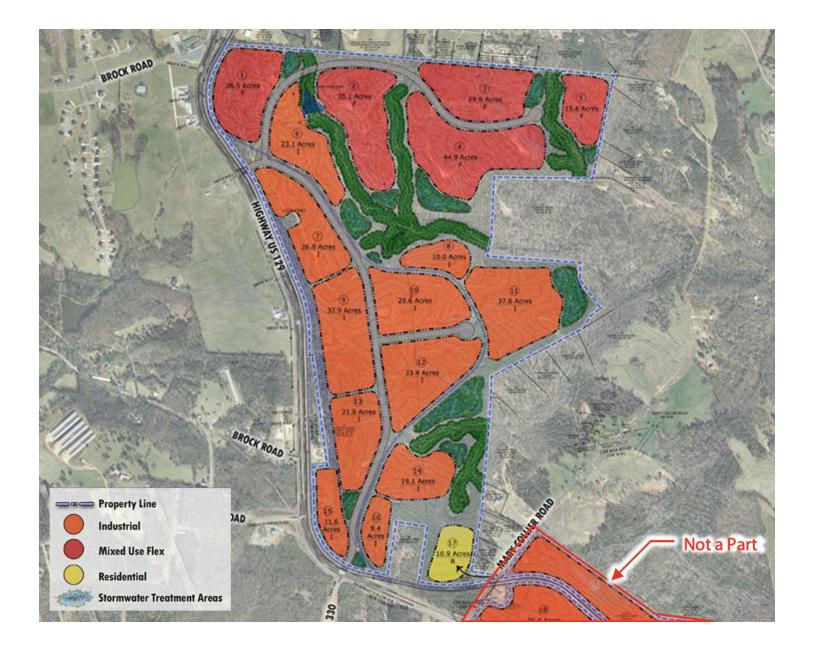

#### **PROPERTY OVERVIEW**

Norton Commercial is proud to present this assemblage of two large tracts in SE Jackson County, only 15 minutes from downtown Athens. Great proximity to I-85 corridor too which is only 13 miles to the north-west. This property consists of 703 +/- acres and is currently zoned AG. While the FLUM (Future Land Use Map) for Jackson County calls for Agricultural/Forestry, this site is ideal for mixed-use community combining residential with commercial/retail, light manufacturing and/or industrial distribution. The rail frontage (8,800 ft along CSX Railway Line) and major highway frontage (7,000 ft on Athens Hwy/Hwy 129) will attract industrial users and major economic development catalysts. Topography is level to gently rolling and the site is mostly wooded. There are several creeks running throughout the property but, there are not significant floodplain challenges. Site has access to all utilities including public water; however, Sewer will need to be brought to site for any type of development.