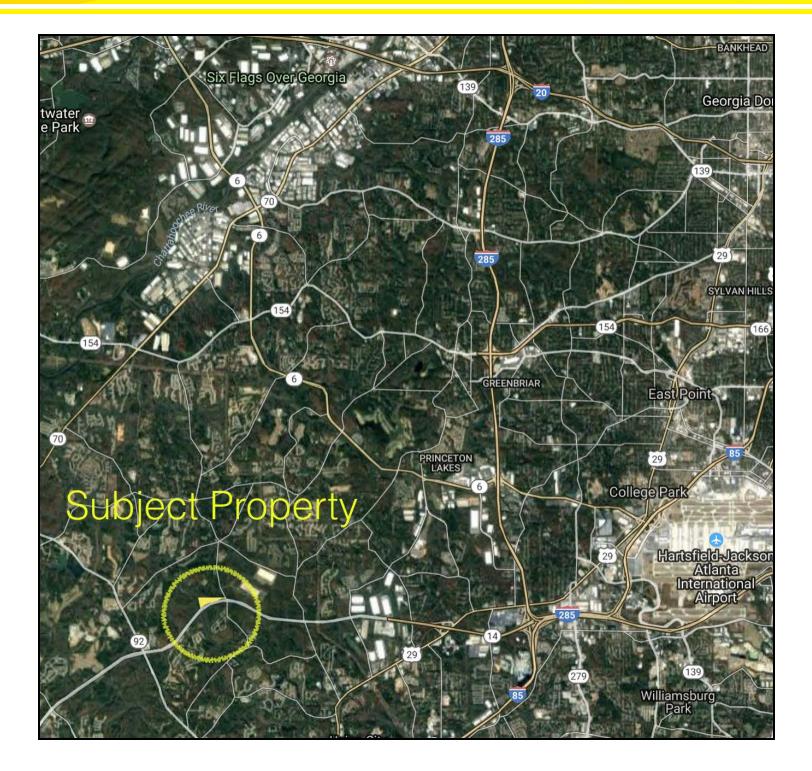

#### LOCATION OVERVIEW

Located at the NW intersection of Derrick Road and South Fulton Parkway, just across from the Walmart Distribution Center located on Derrick Road and South Fulton Parkway. Fully lighted access to the parkway via Derrick Road. Less than 15 minutes to Hartsfield-Jackson International Airport. Just minutes from Aerotropolis Atlanta. Fulton Industrial District continues to be one of the premiere business districts in the southeast. The infrastructure attributes and key location to the airport and interstates ensures high demand for commuter residential land as desirable as this offering.