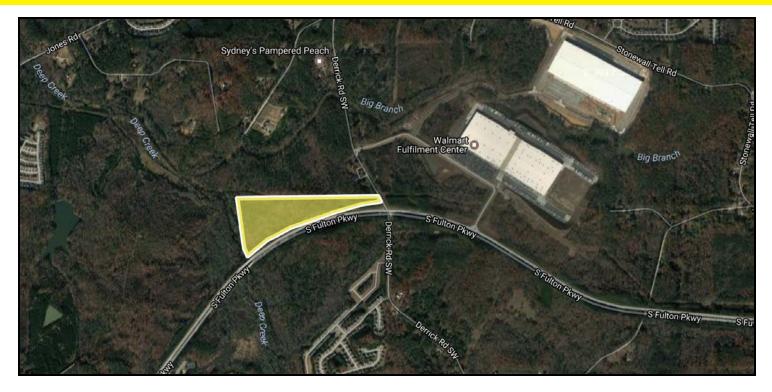

#### **PROPERTY OVERVIEW**

Norton Commercial Acreage Group is proud to present this prime mixed use opportunity in South Fulton County. The property offers excellent visibility and access on heavily traveled South Fulton Parkway (2,482 +/- feet of road frontage) at the corner of Derrick Road (208 +/- feet of frontage). Town Center Mixed Use is a unique and valuable zoning that will accommodate many uses. Broker has comprehensive due diligence file including survey, Phase 1 environmental, seismic study and more - available upon request. Walmart Distribution Center and Majestic Airport Center are very close on South Fulton Parkway. Property has rolling topography with access to all utilities including Sewer. Property is located along the northern border of South Fulton Parkway in the direct line of growth located within the Union City limits.

#### LOCATION OVERVIEW

Located at the NW intersection of Derrick Road and South Fulton Parkway, just across from the Walmart Distribution Center located on Derrick Road and South Fulton Parkway. Fully lighted access to the parkway via Derrick Road. Less than 15 minutes to Hartsfield-Jackson International Airport. Just minutes from Aerotropolis Atlanta. Fulton Industrial District continues to be one of the premiere business districts in the southeast. The infrastructure attributes and key location to the airport and interstates ensures high demand for commuter residential land as desirable as this offering.