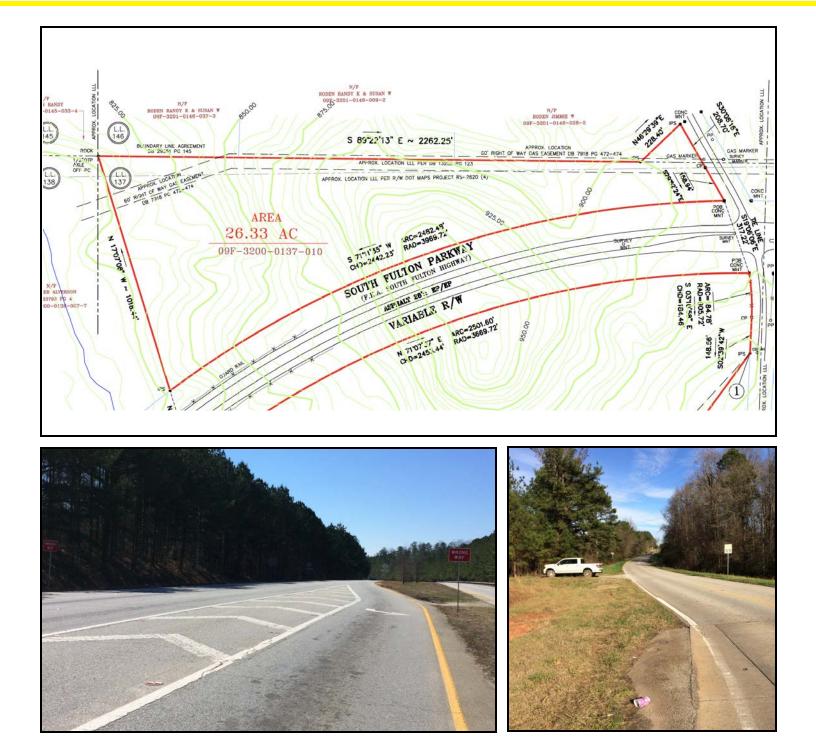

#### **PROPERTY OVERVIEW**

Norton Commercial Acreage Group is proud to present this prime mixed use opportunity in South Fulton County. The property offers excellent visibility and access on heavily traveled South Fulton Parkway (2,482 +/- feet of road frontage) at the corner of Derrick Road (208 +/- feet of frontage). Town Center Mixed Use is a unique and valuable zoning that will accommodate many uses. Broker has comprehensive due diligence file including survey, Phase 1 environmental, seismic study and more - available upon request. Walmart Distribution Center and Majestic Airport Center are very close on South Fulton Parkway. Property has rolling topography with access to all utilities including Sewer. Property is located along the northern border of South Fulton Parkway in the direct line of growth located within the Union City limits.

#### LOCATION OVERVIEW

Located at the NW intersection of Derrick Road and South Fulton Parkway, just across from the Walmart Distribution Center located on Derrick Road and South Fulton Parkway. Fully lighted access to the parkway via Derrick Road. Less than 15 minutes to Hartsfield-Jackson International Airport. Just minutes from Aerotropolis Atlanta. Fulton Industrial District continues to be one of the premiere business districts in the southeast. The infrastructure attributes and key location to the airport and interstates ensures high demand for commuter residential land as desirable as this offering.