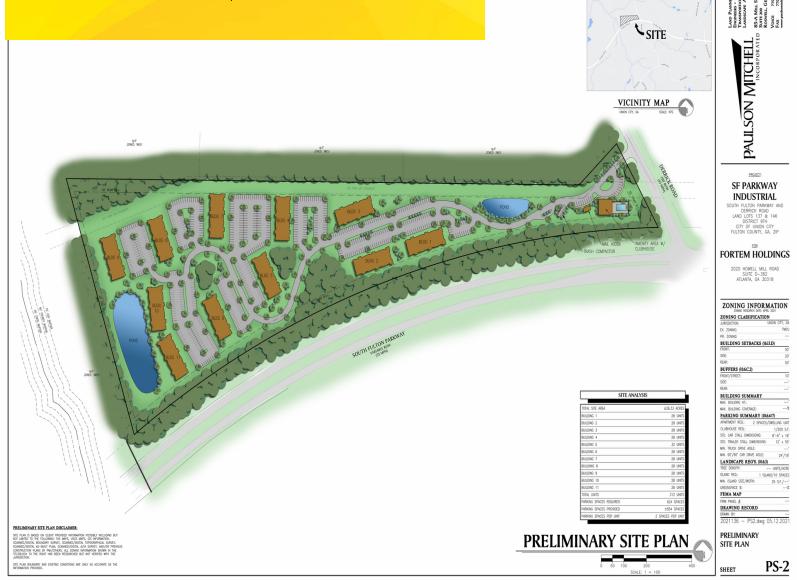

## 26.33 +/- acres South Fulton Pkwy & Derrick Rd

0 DERRICK ROAD, UNION CITY, GA 30291

**OFFERING SUMMARY** 

| Sale Price:                             | \$7,110,000                                                                            |
|-----------------------------------------|----------------------------------------------------------------------------------------|
| Price / Proposed<br>Apartment Unit:     | \$22,500 per Unit                                                                      |
| Proposed Apartment<br>Unit Count:       | 316 Units                                                                              |
| Lot Size:                               | 26.33 Acres                                                                            |
| Zoning:                                 | TCMU - Town Center<br>Mixed Use                                                        |
| Municipality:                           | Union City                                                                             |
| South Fulton Parkway<br>Traffic Counts: | 36,000 Cars Per Day<br>(East of Property)<br>21,800 Cars Per Day<br>(West of property) |

#### **PROPERTY OVERVIEW**

Norton Commercial Acreage Group is proud to present this prime mixed use opportunity in South Fulton County. The property offers excellent visibility and access on heavily traveled South Fulton Parkway (2,482 +/- feet of road frontage) at the corner of Derrick Road (208 +/- feet of frontage). Town Center Mixed Use is a unique and valuable zoning that will accommodate many uses. Broker has comprehensive due diligence file including survey, Phase 1 environmental, seismic study and more - available upon request. Walmart Distribution Center and Majestic Airport Center are very close on South Fulton Parkway. Property has rolling topography with access to all utilities including Sewer. Property is located along the northern border of South Fulton Parkway in the direct line of growth located within the Union City limits.

#### LOCATION OVERVIEW

Located at the NW intersection of Derrick Road and South Fulton Parkway, just across from the Walmart Distribution Center located on Derrick Road and South Fulton Parkway. Fully lighted access to the parkway via Derrick Road. Less than 15 minutes to Hartsfield-Jackson International Airport. Just minutes from Aerotropolis Atlanta. Fulton Industrial District continues to be one of the premiere business districts in the southeast. The infrastructure attributes and key location to the airport and interstates ensures high demand for commuter residential land as desirable as this offering.