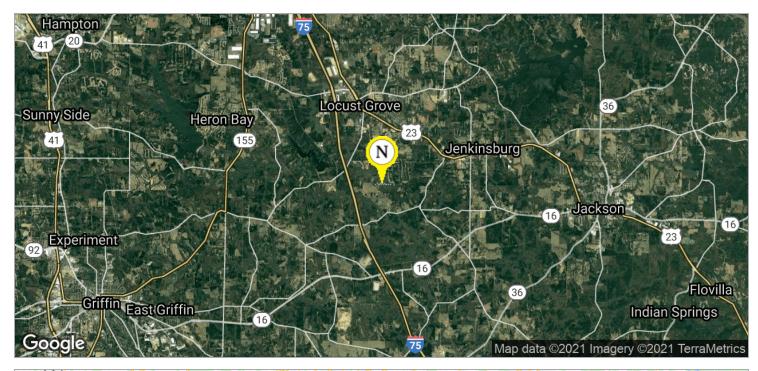

#### **LOCATION OVERVIEW**

Privacy and seclusion with the convenience of I-75 and all the shopping and restaurants one could ask for at Tanger Outlet and along Bill Gardner Parkway just a couple minutes away. Located in the direct line of growth along I-75. Other area amenities include Noah's Ark animal sanctuary, downtown Locust Grove and desirable schools. Property is just north of the Butts County line in Henry County.