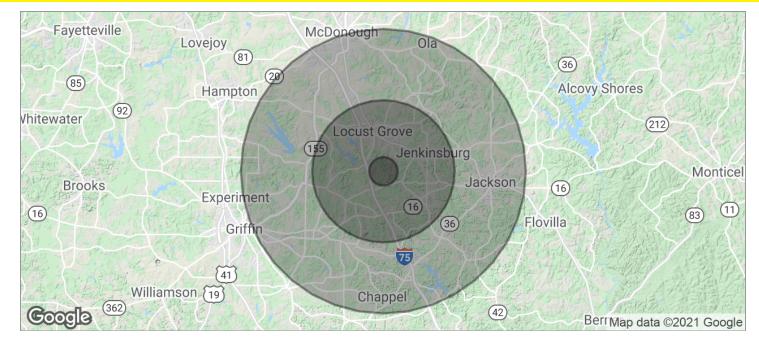

LOCUST GROVE, GA 30248

**For More Information:** 

Norton Commercial 434 Green Street Gainesville, GA 30501 nortoncommercial.com

LOCUST GROVE, GA 30248

| POPULATION          | 1 MILE    | 5 MILES   | 10 MILES  |  |
|---------------------|-----------|-----------|-----------|--|
| TOTAL POPULATION    | 680       | 17,203    | 79,793    |  |
| MEDIAN AGE          | 35.5      | 34.6      | 34.5      |  |
| MEDIAN AGE (MALE)   | 36.3      | 35.0      | 33.5      |  |
| MEDIAN AGE (FEMALE) | 33.3      | 34.1      | 35.1      |  |
| HOUSEHOLDS & INCOME | 1 MILE    | 5 MILES   | 10 MILES  |  |
| TOTAL HOUSEHOLDS    | 213       | 5,301     | 25,905    |  |
| # OF PERSONS PER HH | 3.2       | 3.2       | 3.1       |  |
| AVERAGE HH INCOME   | \$74,064  | \$69,748  | \$64,428  |  |
| AVERAGE HOUSE VALUE | \$194,808 | \$187,251 | \$187,189 |  |