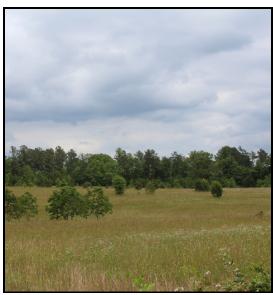

### **PROPERTY OVERVIEW**

A mix of pasture and wooded land with over 2,100 feet of road frontage along Hosannah Road. Gently rolling or level topography. The property boasts nearly 4000 feet of Indian Creek frontage on its rear border.