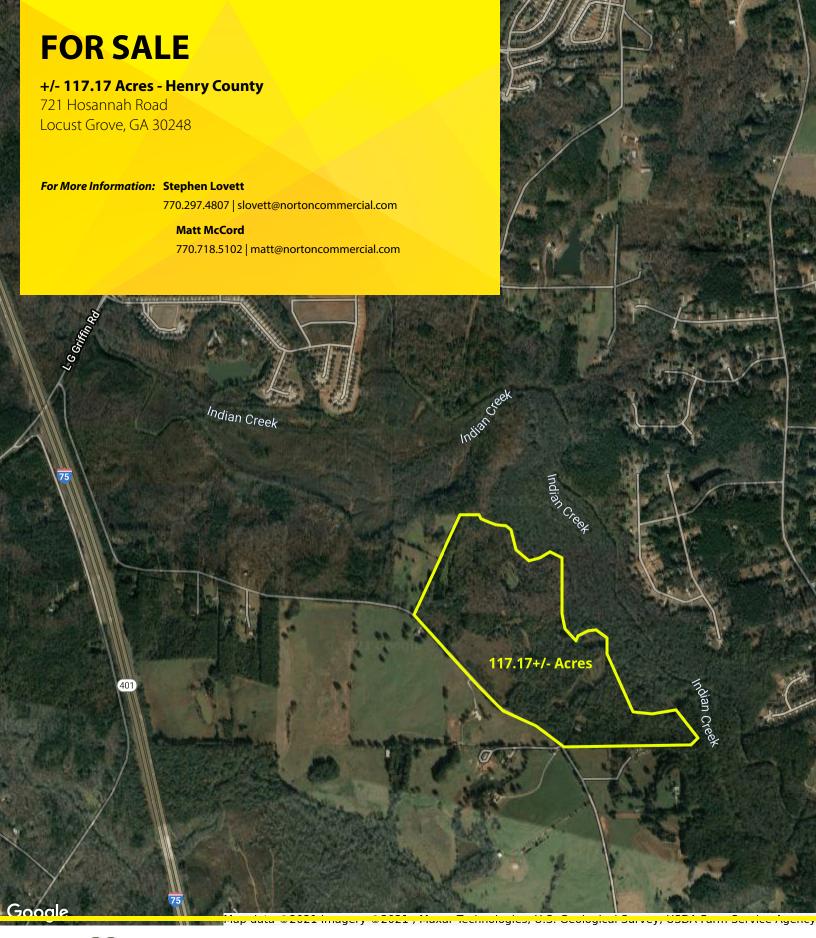

### **OFFERING SUMMARY**

**Sale Price:** \$2.626,325

Sale Price / Acre \$22,415 / Acre

Lot Size: 117.17 Acres

Zoning: RA

### **PROPERTY OVERVIEW**

A mix of pasture and wooded land with over 2,100 feet of road frontage along Hosannah Road. Gently rolling or level topography. The property boasts nearly 4000 feet of Indian Creek frontage on its rear border.

#### **LOCATION OVERVIEW**

Privacy and seclusion with the convenience of I-75 and all the shopping and restaurants one could ask for at Tanger Outlet and along Bill Gardner Parkway just a couple minutes away. Located in the direct line of growth along I-75. Other area amenities include Noah's Ark animal sanctuary, downtown Locust Grove and desirable schools. Property is just north of the Butts County line in Henry County.