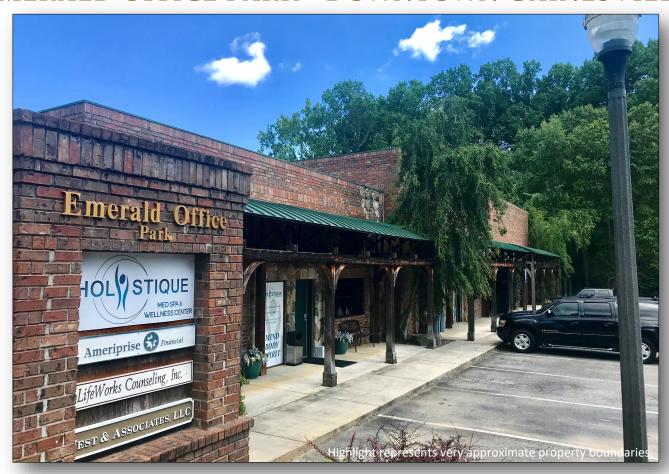

#### EMERALD OFFICE PARK - DOWNTOWN GAINESVILLE

#### **Elegant Office Park within walking distance to Downtown Square**

- 6,720 +/- SF Multiunit Building Built in 2005
- Suite 7: 840 +/- SF (2 Large Offices with Lobby/Receptionist and Kitchenette)
  - Learn about Gainesville, GA: Click Here
  - Hall County Chamber of Commerce: Click Here