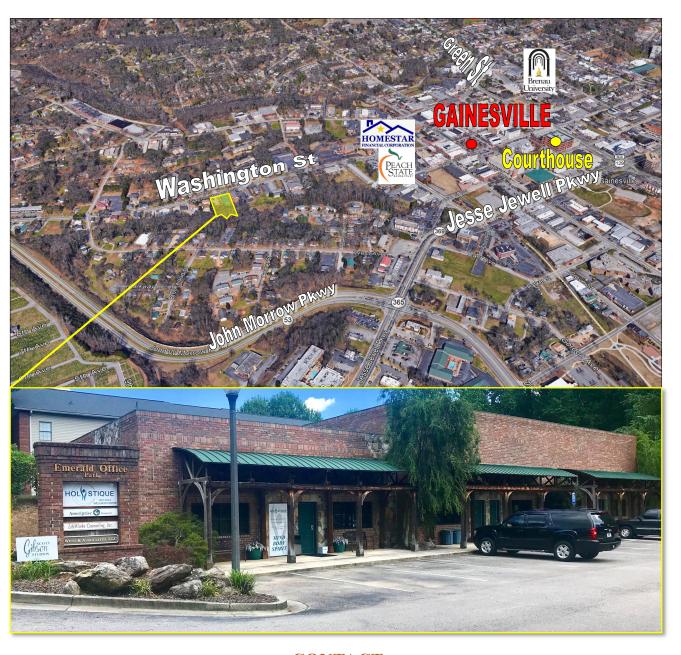

## FOR LEASE

723 - WASHINGTON ST. SW - GAINESVILLE - GA - 30501

#### EMERALD OFFICE PARK - DOWNTOWN GAINESVILLE

#### **Elegant Office Park within walking distance to Downtown Square**

- 6,720 +/- SF Multiunit Building Built in 2005
- Suite 7: 840 +/- SF (2 Large Offices with Lobby/Receptionist and Kitchenette)
  - Learn about Gainesville, GA: Click Here
  - Hall County Chamber of Commerce: Click Here