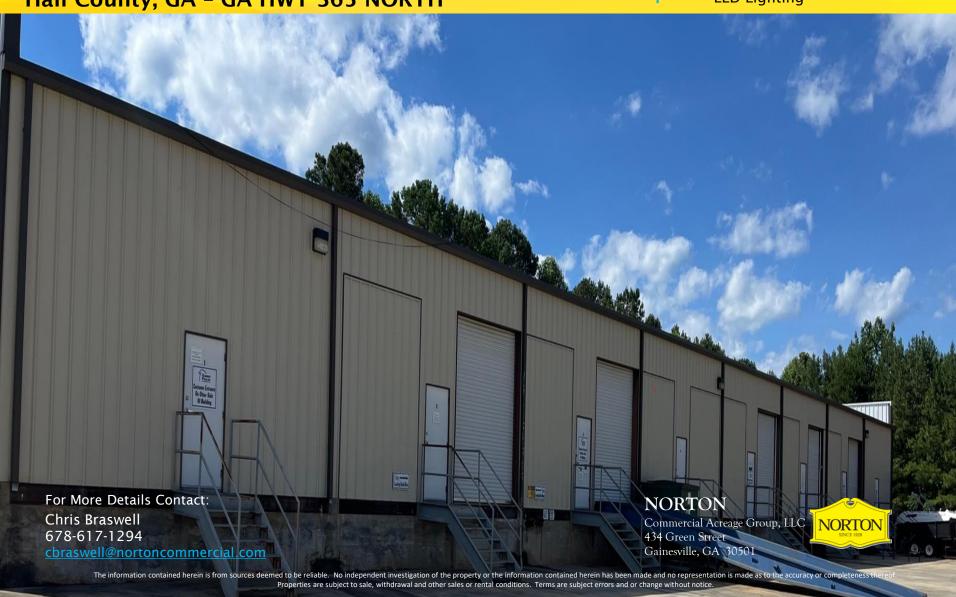

#### **BUILDING SPECS**

- Total Building: 10,000 SF
- All Utilities
- Minimum Leasable SF: 7,500 SF

5289 Mountain Center Plaza; Lula, GA Hall County, GA - GA HWY 365 NORTH

#### **BUILDING SPECS**

- 3-Phase Power
- Water & Sewer
- ADA Accessible
- 18'-0 Front Wall Height
- LED Lighting

#### **BUILDING SPECS**

- Total Building: 200'-0 x 50'-0
- Typ Bays: 25'-0 x 50'-0
- 6 Bays Available
- Dock-high Doors
- Truck Court