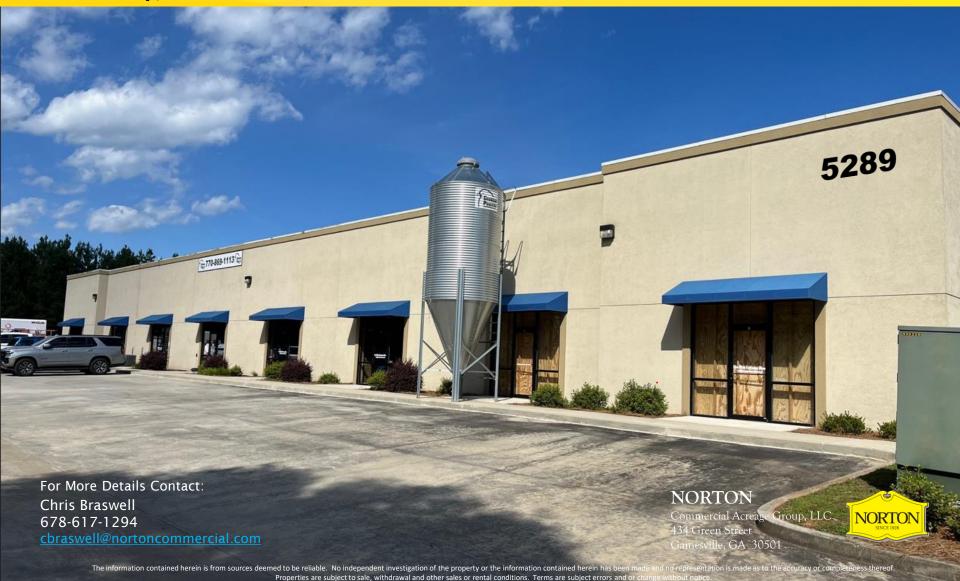

5289 Mountain Center Plaza; Lula, GA Hall County, GA - GA HWY 365 NORTH

#### **SNAPSHOT**

- 7,500 SF Available
- All Utilities
- Adjacent to GA Hwy 365
- Business Park Environment

5289 Mountain Center Plaza; Lula, GA Hall County, GA - GA HWY 365 NORTH

### FLEX-SPACE BUILDING FOR LEASE

**Mountain View Business Park** 

5289 Mountain Center Plaza; Lula, GA Hall County, GA - GA HWY 365 NORTH