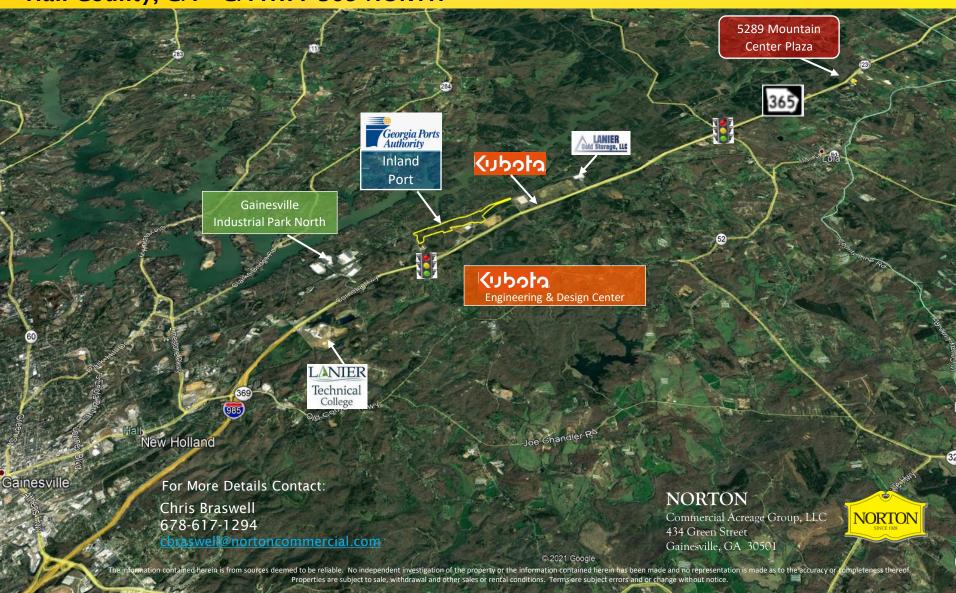

### Building Floorplan\_Available SF

For More Details Contact: Chris Braswell

678-617-1294

cbraswell@nortoncommercial.com

**NORTON** 

Commercial Acreage Group, LLC 434 Green Street Gainesville, GA 30501

5289 Mountain Center Plaza; Lula, GA Hall County, GA - GA HWY 365 NORTH

#### **APPROXIMATE DRIVE TIMES:**

- Inland Port: 7 Min
- Ind Park North: 9 Min
- · Lanier Tech: 10 Min
- I-985/Exit22 @ US129: 14 Min

5289 Mountain Center Plaza; Lula, GA Hall County, GA - GA HWY 365 NORTH