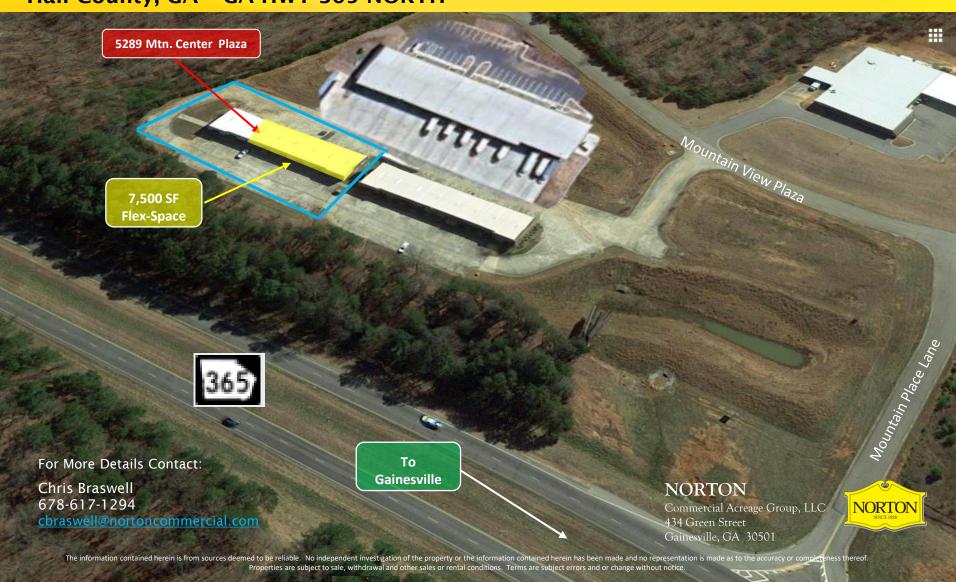

5289 Mountain Center Plaza; Lula, GA Hall County, GA - GA HWY 365 NORTH

#### **APPROXIMATE DRIVE TIMES:**

- Inland Port: 7 Min
- Ind Park North: 9 Min
- · Lanier Tech: 10 Min
- I-985/Exit22 @ US129: 14 Min

5289 Mountain Center Plaza; Lula, GA Hall County, GA - GA HWY 365 NORTH

SITE LOCATION & HALL COUNTY DEMOGRAPHICS

For More Details Contact:

Chris Braswell 678-617-1294

cbraswell@nortoncommercial.com