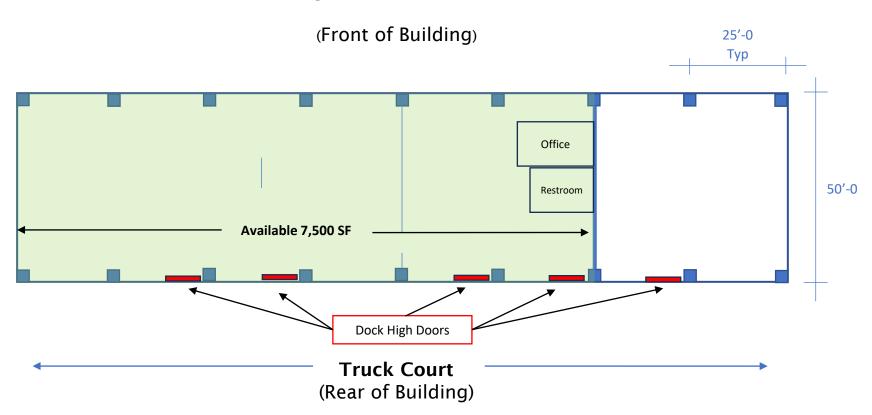

#### **BUILDING SPECS**

- Total Building: 200'-0 x 50'-0
- Typ Bays: 25'-0 x 50'-0
- 6 Bays Available
- Dock-high Doors
- Truck Court

### Building Floorplan\_Available SF

For More Details Contact: Chris Braswell

678-617-1294

cbraswell@nortoncommercial.com

**NORTON** 

Commercial Acreage Group, LLC 434 Green Street Gainesville, GA 30501

5289 Mountain Center Plaza; Lula, GA Hall County, GA - GA HWY 365 NORTH