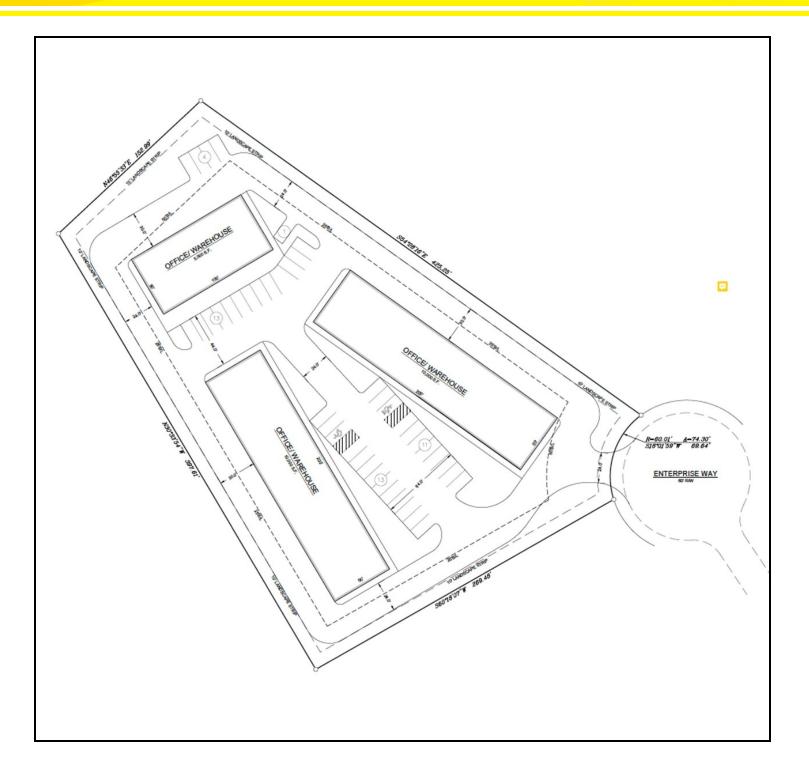

# NORTON

0 ENTERPRISE WAY, DAHLONEGA, GA 30533

| OFFERING SUMMARY |                                           | PROPERTY OVERVIEW                                                                                                                                                                                                                                                                                                                                                                                                                                                                           |  |  |
|------------------|-------------------------------------------|---------------------------------------------------------------------------------------------------------------------------------------------------------------------------------------------------------------------------------------------------------------------------------------------------------------------------------------------------------------------------------------------------------------------------------------------------------------------------------------------|--|--|
| Sale Price:      | \$525,000                                 |                                                                                                                                                                                                                                                                                                                                                                                                                                                                                             |  |  |
| Price / Acre:    | \$225,000                                 | The Norton Commercial Group is proud to present this rare Industrial-Zoned, graded parcel just 2 turns and 3 miles from explosive growth at the corner of GA-400 and Highway 60. There is very little like it on the market given the development already in place. Site is ideal for an end user looking to build their own facility right away. Owner has conceptual plans for 25,000 SF of Industrial Flex Space across 3 buildings. This parcel is ready for any industrial need. Don't |  |  |
| Lot Size:        | 2.33 Acres                                | miss it!                                                                                                                                                                                                                                                                                                                                                                                                                                                                                    |  |  |
| Zoning:          | Industrial                                | LOCATION OVERVIEW                                                                                                                                                                                                                                                                                                                                                                                                                                                                           |  |  |
| Entitlement:     | +/- 25,000 ft of<br>Industrial Flex Space | The subject property is located just 3 miles and 5 minutes from the rapidly expanding GA-40 corridor and 2.2 miles and 3 minutes to Highway 60 which leads to both Dahlonega ar Gainesville, GA. Northeast Georgia Medical Center's Lumpkin Location recently opened 2Q24 at the intersection of GA-400 and Highway 60 and is set to serve the surrounding ar                                                                                                                               |  |  |
| Utilities:       | Water and Power -<br>Will Require Septic  | and spark both commercial and residential growth in the area. That is evidenced by the Publix set to open in the next few months with more to come.                                                                                                                                                                                                                                                                                                                                         |  |  |

#### Zach Tibbs

770.297.4876

ztibbs@nortoncommercial.com

Conceptual Site Plan - 25,000 SF of Flex Space

0 ENTERPRISE WAY, DAHLONEGA, GA 30533

For More Information:

Norton Commercial 434 Green Street Gainesville, GA 30501 nortoncommercial.com