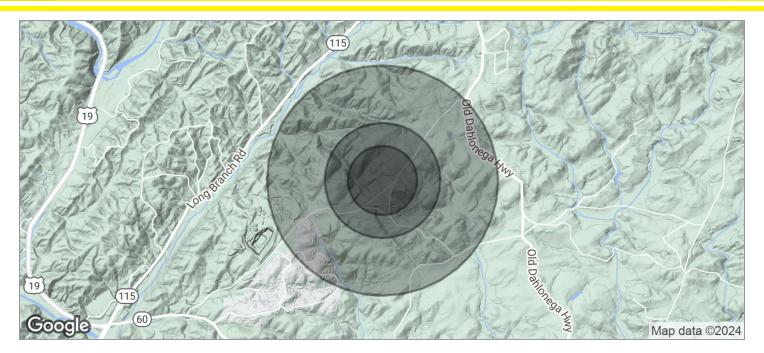

#### Zach Tibbs

770.297.4876

ztibbs@nortoncommercial.com

0 ENTERPRISE WAY, DAHLONEGA, GA 30533

| POPULATION                              | 0.3 MILES | 0.5 MILES | 1 MILE     |
|-----------------------------------------|-----------|-----------|------------|
| TOTAL POPULATION                        | 58        | 230       | 910        |
| MEDIAN AGE                              | 39        | 39        | 39         |
| MEDIAN AGE (MALE)                       | 38        | 39        | 39         |
| MEDIAN AGE (FEMALE)                     | 40        | 40        | 40         |
| HOUSEHOLDS & INCOME                     | 0.3 MILES | 0.5 MILES | 1 MILE     |
|                                         |           |           |            |
| TOTAL HOUSEHOLDS                        | 20        | 81        | 322        |
| TOTAL HOUSEHOLDS<br># OF PERSONS PER HH | 20<br>2.9 | 81<br>2.8 | 322<br>2.8 |
|                                         |           |           |            |