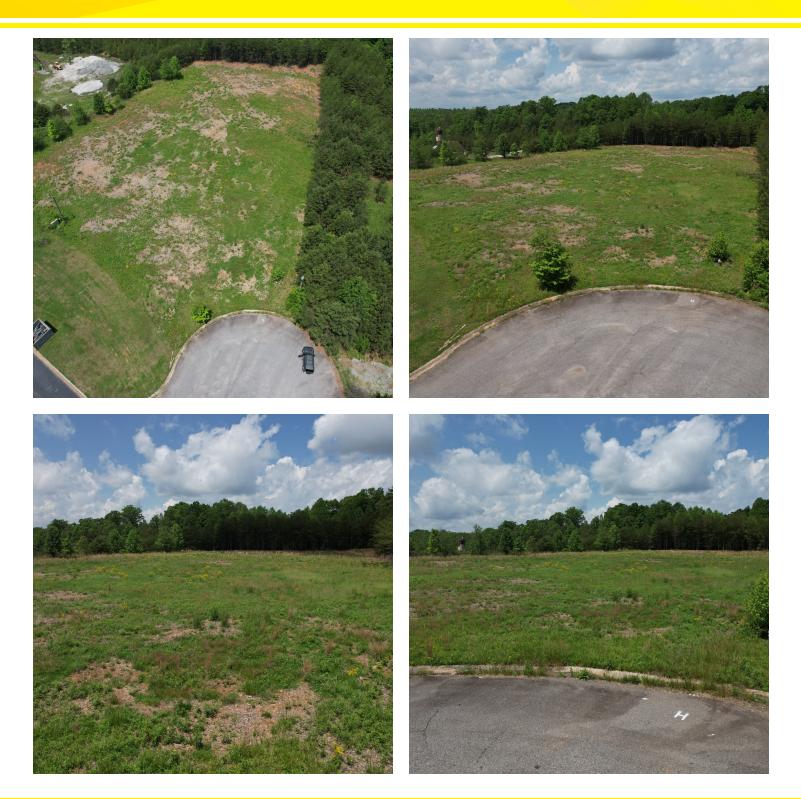

## +/- 2.333 Acre Industrial Site Fully Graded and Ready to Build!

0 Enterprise Way, Dahlonega, GA 30533

For More Information: Zach Tibbs 770.297.4876 | ztibbs@nortoncommercial.com

All depicted lot lines are approximations and should not be used as a legal description or main source of property boundaries

# NORTON

0 ENTERPRISE WAY, DAHLONEGA, GA 30533

| OFFERING SUMMARY |                                           | PROPERTY OVERVIEW                                                                                                                                                                                                                                                                                                                                                                                                                                                                           |  |  |
|------------------|-------------------------------------------|---------------------------------------------------------------------------------------------------------------------------------------------------------------------------------------------------------------------------------------------------------------------------------------------------------------------------------------------------------------------------------------------------------------------------------------------------------------------------------------------|--|--|
| Sale Price:      | \$525,000                                 |                                                                                                                                                                                                                                                                                                                                                                                                                                                                                             |  |  |
| Price / Acre:    | \$225,000                                 | The Norton Commercial Group is proud to present this rare Industrial-Zoned, graded parcel just 2 turns and 3 miles from explosive growth at the corner of GA-400 and Highway 60. There is very little like it on the market given the development already in place. Site is ideal for an end user looking to build their own facility right away. Owner has conceptual plans for 25,000 SF of Industrial Flex Space across 3 buildings. This parcel is ready for any industrial need. Don't |  |  |
| Lot Size:        | 2.33 Acres                                | miss it!                                                                                                                                                                                                                                                                                                                                                                                                                                                                                    |  |  |
| Zoning:          | Industrial                                | LOCATION OVERVIEW                                                                                                                                                                                                                                                                                                                                                                                                                                                                           |  |  |
| Entitlement:     | +/- 25,000 ft of<br>Industrial Flex Space | The subject property is located just 3 miles and 5 minutes from the rapidly expanding GA-40 corridor and 2.2 miles and 3 minutes to Highway 60 which leads to both Dahlonega ar Gainesville, GA. Northeast Georgia Medical Center's Lumpkin Location recently opened 2Q24 at the intersection of GA-400 and Highway 60 and is set to serve the surrounding ar                                                                                                                               |  |  |
| Utilities:       | Water and Power -<br>Will Require Septic  | and spark both commercial and residential growth in the area. That is evidenced by the Publix set to open in the next few months with more to come.                                                                                                                                                                                                                                                                                                                                         |  |  |