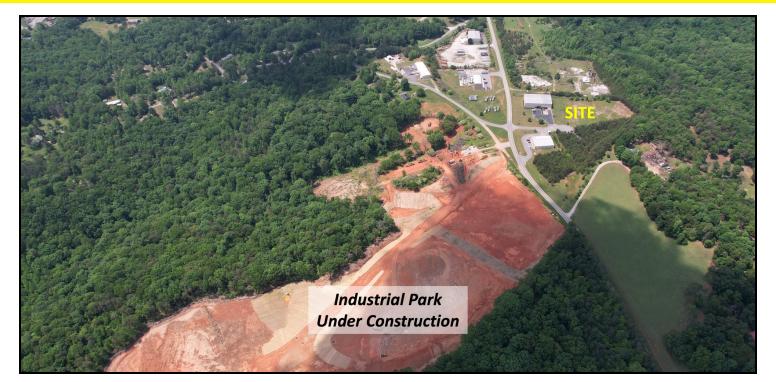

## +/- 2.333 Acre Industrial Site Fully Graded and Ready to Build!

0 Enterprise Way, Dahlonega, GA 30533

For More Information: Zach Tibbs 770.297.4876 | ztibbs@nortoncommercial.com

All depicted lot lines are approximations and should not be used as a legal description or main source of property boundaries

Red Oak Flats Road

- 2.33 Acres

Enterprise Way

Norton Commercial 434 Green Street Gainesville, GA 30501 nortoncommercial.com

# NORTON

0 ENTERPRISE WAY, DAHLONEGA, GA 30533

| OFFERING SUMMARY |                                           | PROPERTY OVERVIEW                                                                                                                                                                                                                                                                                                                                                                                                                                                                           |  |  |
|------------------|-------------------------------------------|---------------------------------------------------------------------------------------------------------------------------------------------------------------------------------------------------------------------------------------------------------------------------------------------------------------------------------------------------------------------------------------------------------------------------------------------------------------------------------------------|--|--|
| Sale Price:      | \$525,000                                 |                                                                                                                                                                                                                                                                                                                                                                                                                                                                                             |  |  |
| Price / Acre:    | \$225,000                                 | The Norton Commercial Group is proud to present this rare Industrial-Zoned, graded parcel just 2 turns and 3 miles from explosive growth at the corner of GA-400 and Highway 60. There is very little like it on the market given the development already in place. Site is ideal for an end user looking to build their own facility right away. Owner has conceptual plans for 25,000 SF of Industrial Flex Space across 3 buildings. This parcel is ready for any industrial need. Don't |  |  |
| Lot Size:        | 2.33 Acres                                | miss it!                                                                                                                                                                                                                                                                                                                                                                                                                                                                                    |  |  |
| Zoning:          | Industrial                                | LOCATION OVERVIEW                                                                                                                                                                                                                                                                                                                                                                                                                                                                           |  |  |
| Entitlement:     | +/- 25,000 ft of<br>Industrial Flex Space | The subject property is located just 3 miles and 5 minutes from the rapidly expanding GA-40 corridor and 2.2 miles and 3 minutes to Highway 60 which leads to both Dahlonega ar Gainesville, GA. Northeast Georgia Medical Center's Lumpkin Location recently opened 2Q24 at the intersection of GA-400 and Highway 60 and is set to serve the surrounding ar                                                                                                                               |  |  |
| Utilities:       | Water and Power -<br>Will Require Septic  | and spark both commercial and residential growth in the area. That is evidenced by the Publix set to open in the next few months with more to come.                                                                                                                                                                                                                                                                                                                                         |  |  |