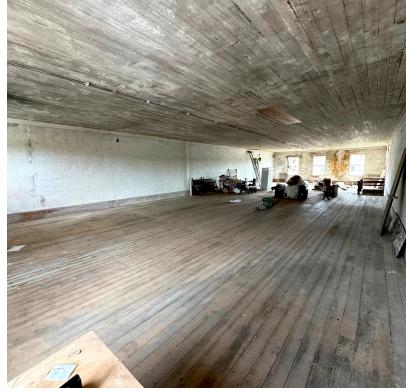

#### PROPERTY DESCRIPTION

For the first time in decades, Norton Commercial Acreage Group is proud to offer this piece of Northeast Georgia history for sale! Built in 1874, this historic, two-story building is truly one-of-a-kind! With heart pine floors throughout, and a floor plan easily customizable for your desired use, this building is prime for its next chapter of life! Having two floors of 2,432 sqft each (76'x32'), a grassed area at the immediate corner of Main St/Railroad St, and an open air, brick structure that was once used as the town's jail, you just cannot compare this property with anything else in the market - it is really that unique! This property is the most perfect future home for Flowery Branch's next great restaurant or other commercial business. Call today!!!