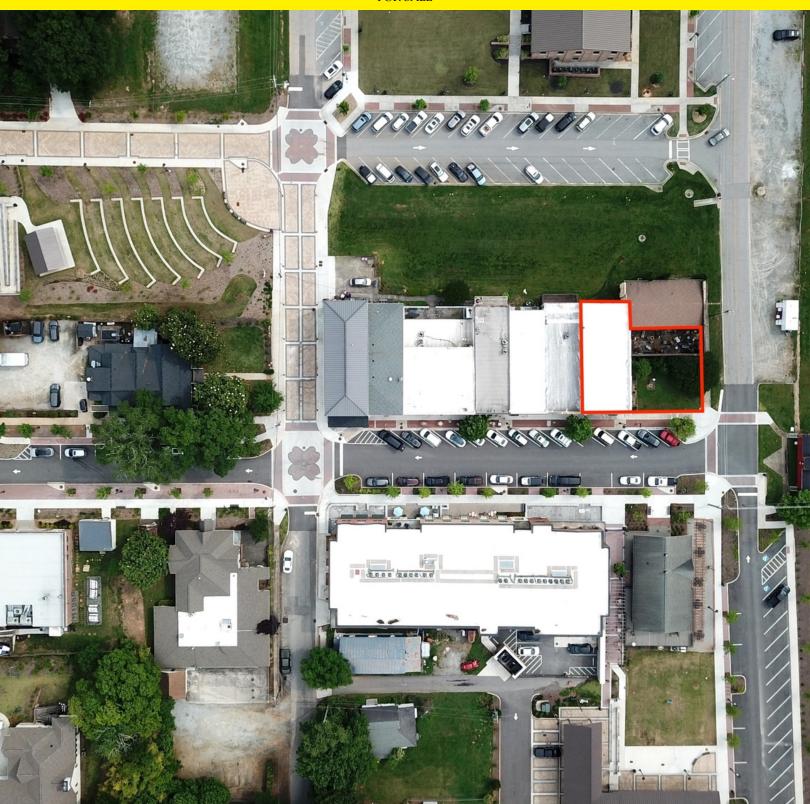

#### PROPERTY DESCRIPTION

For the first time in decades, Norton Commercial Acreage Group is proud to offer this piece of Northeast Georgia history for sale! Built in 1874, this historic, two-story building is truly one-of-a-kind! With heart pine floors throughout, and a floor plan easily customizable for your desired use, this building is prime for its next chapter of life! Having two floors of 2,432 sqft each (76'x32'), a grassed area at the immediate corner of Main St/Railroad St, and an open air, brick structure that was once used as the town's jail, you just cannot compare this property with anything else in the market - it is really that unique! This property is the most perfect future home for Flowery Branch's next great restaurant or other commercial business. Call today!!!

### LOCATION DESCRIPTION

Conveniently located at the corner of Main St and Railroad St, in the Flowery Branch Commercial Historic District, across from the Flowery Branch Depot and Farmers Market. This location sits in the heart of downtown, alongside several other retailers, restaurants, offices, and residences, and is just one mile away from I-985's Exit 12 (Spout Springs Rd) and its surrounding retail.