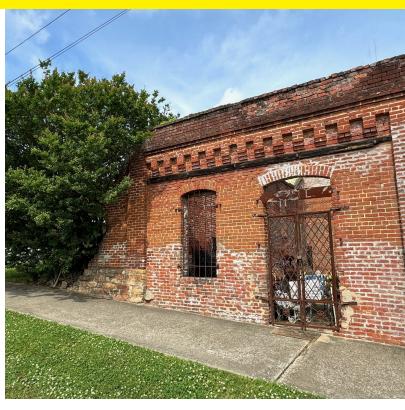

#### PROPERTY DESCRIPTION

For the first time in decades, Norton Commercial Acreage Group is proud to offer this piece of Northeast Georgia history for sale! Built in 1874, this historic, two-story building is truly one-of-a-kind! With heart pine floors throughout, and a floor plan easily customizable for your desired use, this building is prime for its next chapter of life! Having two floors of 2,432 sqft each (76'x32'), a grassed area at the immediate corner of Main St/Railroad St, and an open air, brick structure that was once used as the town's jail, you just cannot compare this property with anything else in the market - it is really that unique! This property is the most perfect future home for Flowery Branch's next great restaurant or other commercial business. Call today!!!