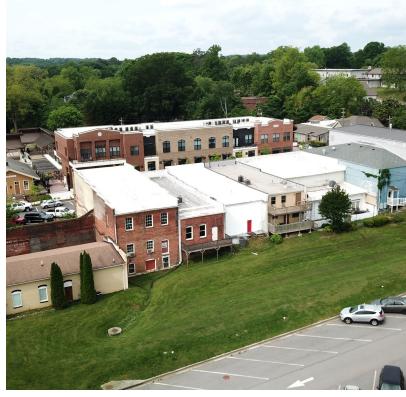

#### PROPERTY DESCRIPTION

For the first time in decades, Norton Commercial Acreage Group is proud to offer this piece of Northeast Georgia history for sale! Built in 1874, this historic, two-story building is truly one-of-a-kind! With heart pine floors throughout, and a floor plan easily customizable for your desired use, this building is prime for its next chapter of life! Having two floors of 2,432 sqft each (76'x32'), a grassed area at the immediate corner of Main St/Railroad St, and an open air, brick structure that was once used as the town's jail, you just cannot compare this property with anything else in the market - it is really that unique! This property is the most perfect future home for Flowery Branch's next great restaurant or other commercial business. Call today!!!

### LOCATION DESCRIPTION

Conveniently located at the corner of Main St and Railroad St, in the Flowery Branch Commercial Historic District, across from the Flowery Branch Depot and Farmers Market. This location sits in the heart of downtown, alongside several other retailers, restaurants, offices, and residences, and is just one mile away from I-985's Exit 12 (Spout Springs Rd) and its surrounding retail.