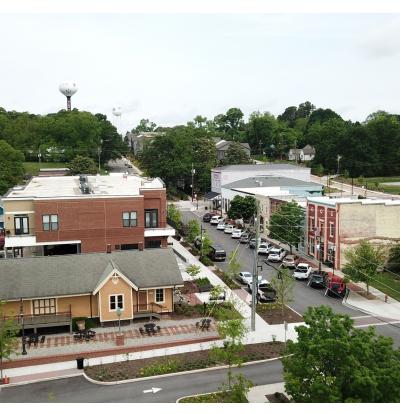

### LOCATION DESCRIPTION

Conveniently located at the corner of Main St and Railroad St, in the Flowery Branch Commercial Historic District, across from the Flowery Branch Depot and Farmers Market. This location sits in the heart of downtown, alongside several other retailers, restaurants, offices, and residences, and is just one mile away from I-985's Exit 12 (Spout Springs Rd) and its surrounding retail.