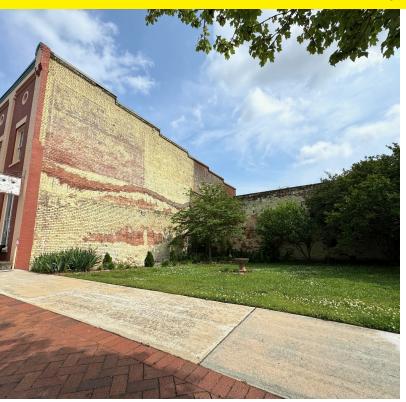

#### PROPERTY DESCRIPTION

For the first time in decades, Norton Commercial Acreage Group is proud to offer this piece of Northeast Georgia history for sale! Built in 1874, this historic, two-story building is truly one-of-a-kind! With heart pine floors throughout, and a floor plan easily customizable for your desired use, this building is prime for its next chapter of life! Having two floors of 2,432 sqft each (76'x32'), a grassed area at the immediate corner of Main St/Railroad St, and an open air, brick structure that was once used as the town's jail, you just cannot compare this property with anything else in the market - it is really that unique! This property is the most perfect future home for Flowery Branch's next great restaurant or other commercial business. Call today!!!

### LOCATION DESCRIPTION

Conveniently located at the corner of Main St and Railroad St, in the Flowery Branch Commercial Historic District, across from the Flowery Branch Depot and Farmers Market. This location sits in the heart of downtown, alongside several other retailers, restaurants, offices, and residences, and is just one mile away from I-985's Exit 12 (Spout Springs Rd) and its surrounding retail.