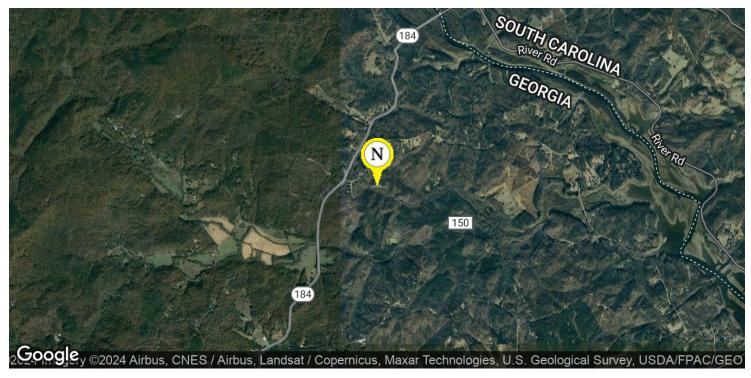

#### PROPERTY OVERVIEW

The Norton Commercial Group is proud to present this slice of paradise in northern Stephens County, GA close to the border of South Carolina and a stone's throw away from Lake Louise and the Tugaloo River. This stunning 96-acre property offers endless possibilities with all its natural amenities - as a future family compound, recreational estate, horse farm, or subdivide into smaller tracts! This offering consists of roughly 96.56 acres, mostly wooded and rolling land. One of the highlights of this property is the heavy flowing year-round Toccoa Creek that runs through the back of the property creating beautiful sites for future homes. The property has dual access points with +/- 390 Ft on Windsor Drive and +/- 510 Ft on Riverdale Road. Some road infrastructure throughout the property that will need to be improved to be used proeprly. Zoned AR (Agriculture Residential) and RS (Residential Single-Family) with Power, Cable/Internet and Water. Site will require onsite septic system. This is a nature lover's paradise - escape the hustle and bustle of everyday life less than 1½ hours from Metro Atlanta!

So much privacy yet only 5 miles from Toccoa with all its restaurants and shopping. Discover the charm of Toccoa, GA, with a range of dining, shopping, and recreational options, the location offers a perfect balance of work and leisure.