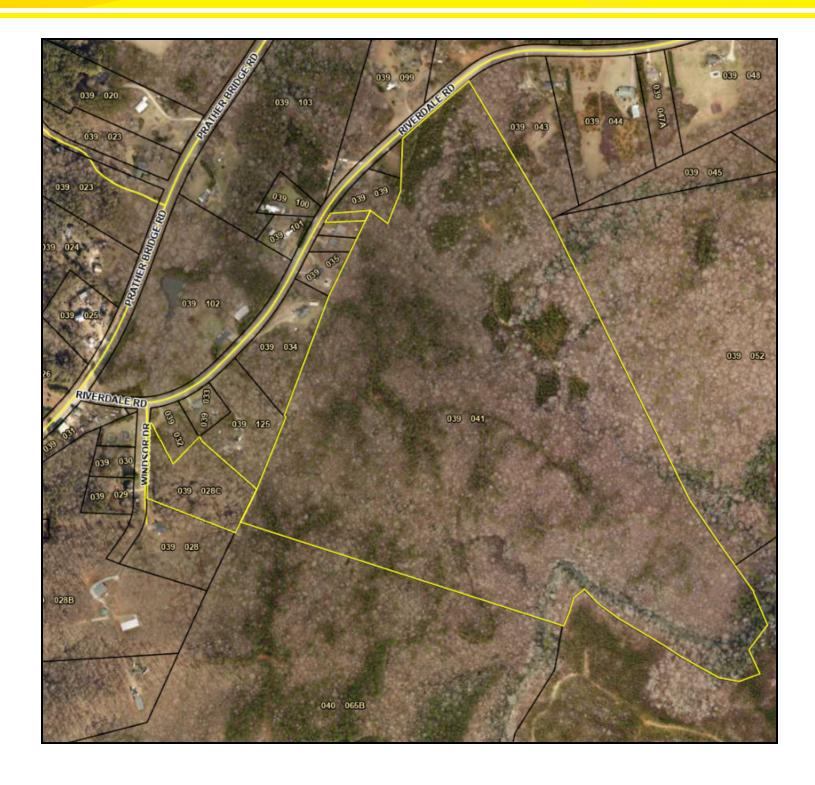

#### **OFFERING SUMMARY**

**Sale Price:** \$651,780

**Price / Acre:** \$6,750

**Lot Size:** 96.56 Acres

**Zoning:** AR & RS

Highest/Best Use: Low Density

Residential

**Road Frontage:** Windsor Drive 390'

Riverdale Road 510'

**Utilities:** Cable/Internet,

Water, Power

#### PROPERTY OVERVIEW

The Norton Commercial Group is proud to present this slice of paradise in northern Stephens County, GA close to the border of South Carolina and a stone's throw away from Lake Louise and the Tugaloo River. This stunning 96-acre property offers endless possibilities with all its natural amenities - as a future family compound, recreational estate, horse farm, or subdivide into smaller tracts! This offering consists of roughly 96.56 acres, mostly wooded and rolling land. One of the highlights of this property is the heavy flowing year-round Toccoa Creek that runs through the back of the property creating beautiful sites for future homes. The property has dual access points with +/- 390 Ft on Windsor Drive and +/- 510 Ft on Riverdale Road. Some road infrastructure throughout the property that will need to be improved to be used proeprly. Zoned AR (Agriculture Residential) and RS (Residential Single-Family) with Power, Cable/Internet and Water. Site will require onsite septic system. This is a nature lover's paradise - escape the hustle and bustle of everyday life less than 1½ hours from Metro Atlanta!