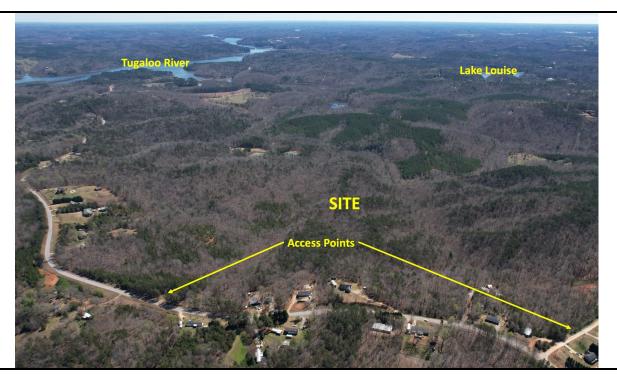

#### PROPERTY OVERVIEW

The Norton Commercial Group is proud to present this slice of paradise in northern Stephens County, GA close to the border of South Carolina and a stone's throw away from Lake Louise and the Tugaloo River. This stunning 96-acre property offers endless possibilities with all its natural amenities - as a future family compound, recreational estate, horse farm, or subdivide into smaller tracts! This offering consists of roughly 96.56 acres, mostly wooded and rolling land. One of the highlights of this property is the heavy flowing year-round Toccoa Creek that runs through the back of the property creating beautiful sites for future homes. The property has dual access points with +/- 390 Ft on Windsor Drive and +/- 510 Ft on Riverdale Road. Some road infrastructure throughout the property that will need to be improved to be used proeprly. Zoned AR (Agriculture Residential) and RS (Residential Single-Family) with Power, Cable/Internet and Water. Site will require onsite septic system. This is a nature lover's paradise - escape the hustle and bustle of everyday life less than 1½ hours from Metro Atlanta!

So much privacy yet only 5 miles from Toccoa with all its restaurants and shopping. Discover the charm of Toccoa, GA, with a range of dining, shopping, and recreational options, the location offers a perfect balance of work and leisure.