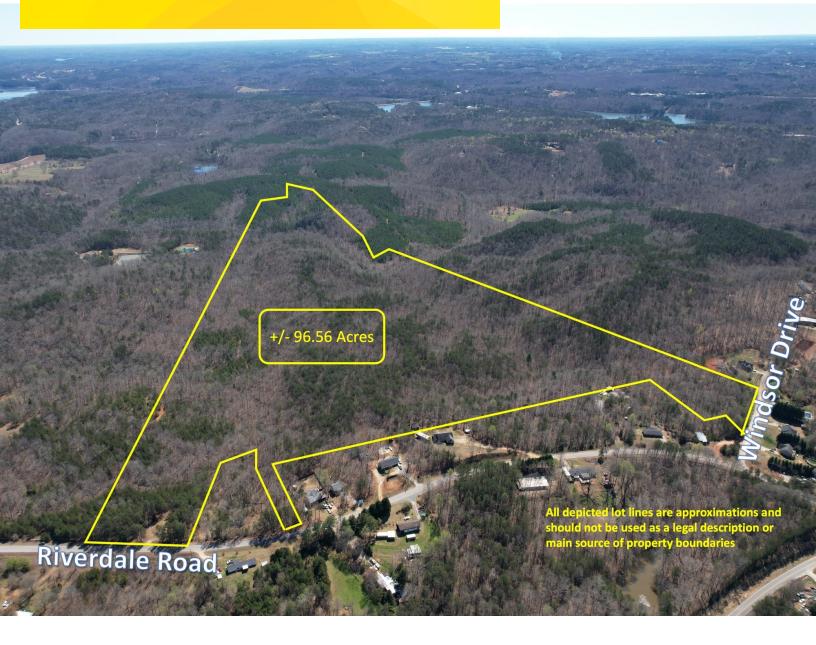

#### **OFFERING SUMMARY**

**Sale Price:** \$651,780

**Price / Acre:** \$6,750

**Lot Size:** 96.56 Acres

**Zoning:** AR & RS

Highest/Best Use: Low Density

Residential

**Road Frontage:** Windsor Drive 390'

Riverdale Road 510'

**Utilities:** Cable/Internet,

Water, Power

#### PROPERTY OVERVIEW

The Norton Commercial Group is proud to present this slice of paradise in northern Stephens County, GA close to the border of South Carolina and a stone's throw away from Lake Louise and the Tugaloo River. This stunning 96-acre property offers endless possibilities with all its natural amenities - as a future family compound, recreational estate, horse farm, or subdivide into smaller tracts! This offering consists of roughly 96.56 acres, mostly wooded and rolling land. One of the highlights of this property is the heavy flowing year-round Toccoa Creek that runs through the back of the property creating beautiful sites for future homes. The property has dual access points with +/- 390 Ft on Windsor Drive and +/- 510 Ft on Riverdale Road. Some road infrastructure throughout the property that will need to be improved to be used proeprly. Zoned AR (Agriculture Residential) and RS (Residential Single-Family) with Power, Cable/Internet and Water. Site will require onsite septic system. This is a nature lover's paradise - escape the hustle and bustle of everyday life less than 1½ hours from Metro Atlanta!