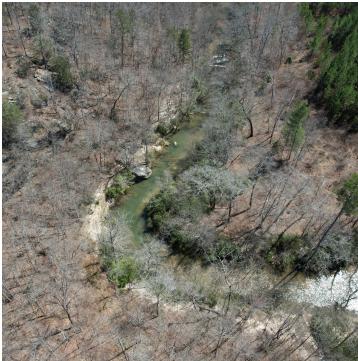

#### PROPERTY OVERVIEW

The Norton Commercial Group is proud to present this slice of paradise in northern Stephens County, GA close to the border of South Carolina and a stone's throw away from Lake Louise and the Tugaloo River. This stunning 96-acre property offers endless possibilities with all its natural amenities - as a future family compound, recreational estate, horse farm, or subdivide into smaller tracts! This offering consists of roughly 96.56 acres, mostly wooded and rolling land. One of the highlights of this property is the heavy flowing year-round Toccoa Creek that runs through the back of the property creating beautiful sites for future homes. The property has dual access points with +/- 390 Ft on Windsor Drive and +/- 510 Ft on Riverdale Road. Some road infrastructure throughout the property that will need to be improved to be used proeprly. Zoned AR (Agriculture Residential) and RS (Residential Single-Family) with Power, Cable/Internet and Water. Site will require onsite septic system. This is a nature lover's paradise - escape the hustle and bustle of everyday life less than 1½ hours from Metro Atlanta!