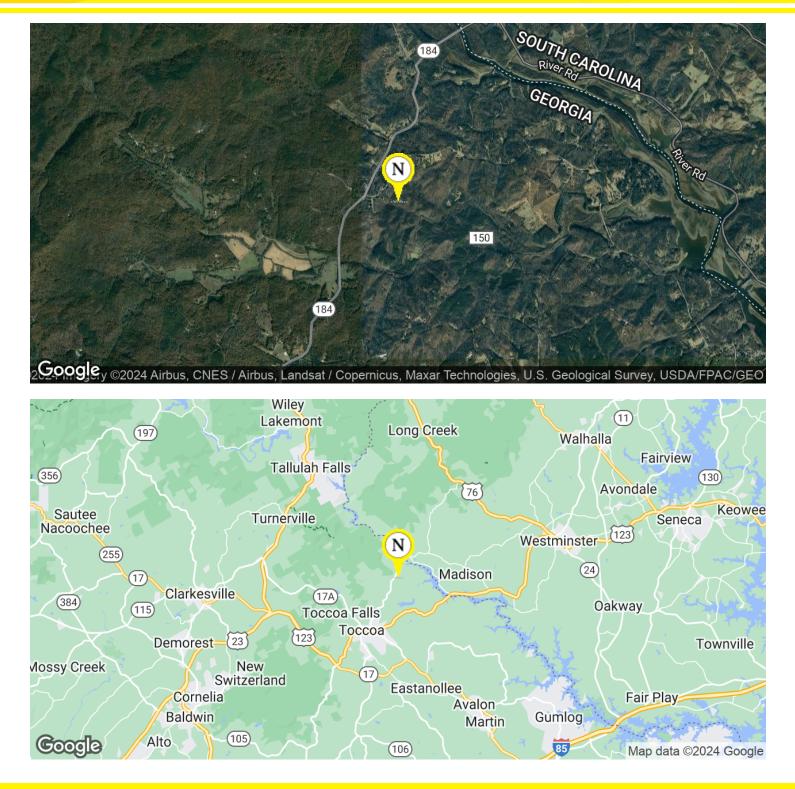

ound**

0 WINDSOR DRIVE & RIVERDALE ROAD, TOCCOA, GA 30577





#### For More Information:

Norton Commercial 434 Green Street Gainesville, GA 30501 nortoncommercial.com

**Stephen Lovett** 770.297.4807

slovett@nortoncommercial.com

Zach Tibbs 770.297.4876 ztibbs@nortoncommercial.com

NORTON

The information contained herein is from other sources believed to be reliable. No independent investigation of the property or the information contained herein has been made, and no representation is made as to the accuracy or completeness thereof. Properties are subject to sale, withdrawal and other sales or rental condition. Terms are subject to errors, and change without notice.

**LOCATION MAP** 

### **Recreational Estate/Family Compound**

0 WINDSOR DRIVE & RIVERDALE ROAD, TOCCOA, GA 30577





For More Information:

**Stephen Lovett** 

Norton Commercial 434 Green Street Gainesville, GA 30501 nortoncommercial.com

NORTON

770.297.4807 770.297.4876 slovett@nortoncommercial.com ztibbs@nortoncommercial.com

Zach Tibbs

The information contained herein is from other sources believed to be reliable. No independent investigation of the property or the information contained herein has been made, and no representation is made as to the accuracy or complete thereof. Properties are subject to sale, withdrawal and other sales or rental condition. Terms are subject to errors, and chanae without notice.