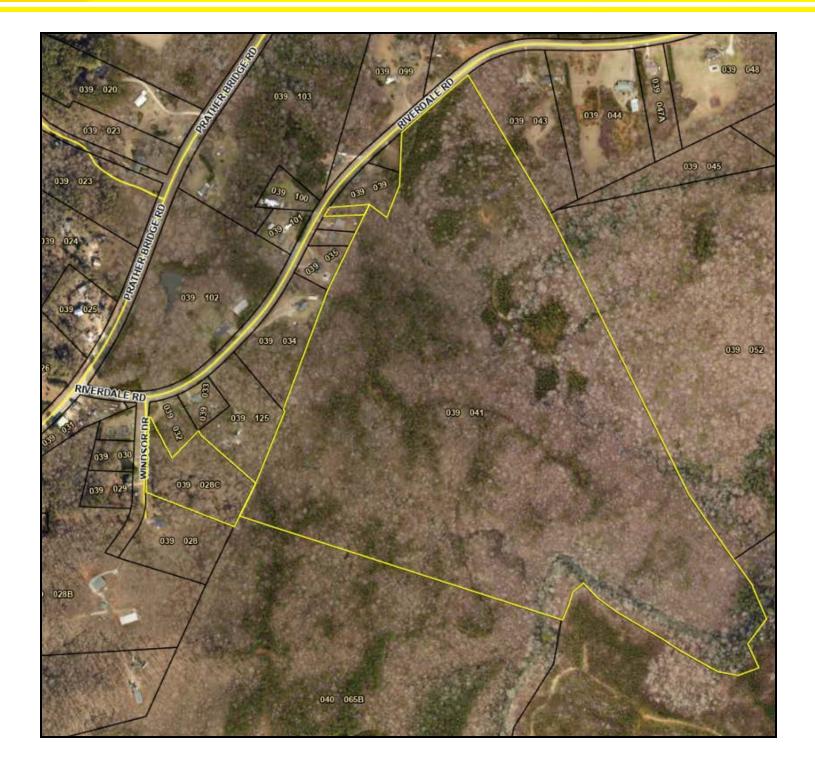

### **Recreational Estate/Family Compound**

0 WINDSOR DRIVE & RIVERDALE ROAD, TOCCOA, GA 30577