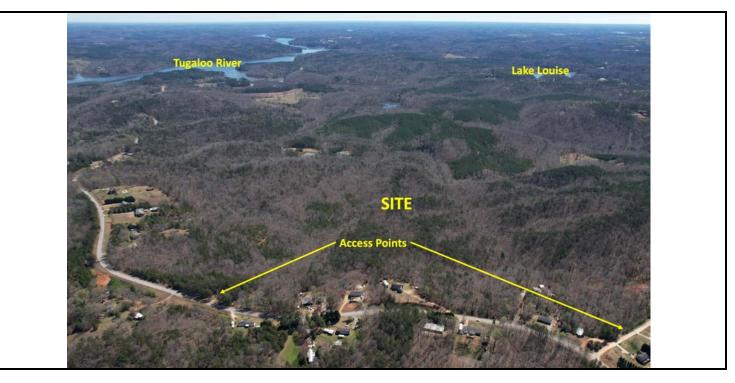

### **Recreational Estate/Family Compound**

0 WINDSOR DRIVE & RIVERDALE ROAD, TOCCOA, GA 30577

**OFFERING SUMMARY** 

Sale Price:

Price / Acre:

Lot Size:

**Zoning:** 

Highest/Best Use:

**Road Frontage:** 

| PROPERTY | OVERVIEW |
|----------|----------|
|----------|----------|

So much privacy yet only 5 miles from Toccoa with all its restaurants and shopping. Discover the charm of Toccoa, GA, with a range of dining, shopping, and recreational options, the location offers a perfect balance of work and leisure.

**Stephen Lovett** 770.297.4807

slovett@nortoncommercial.com

Zach Tibbs 770.297.4876 ztibbs@nortoncommercial.com

\$676,780

\$7,010

96.56 Acres

Low Density Residential

Windsor Drive 390'

Riverdale Road 510'

AR & RS

NORTON

The information contained herein is from other sources believed to be reliable. No independent investigation of the property or the information contained herein has been made, and no representation is made as to the accuracy or completeness thereof. Properties are subject to sale, withdrawal and other sales or rental condition. Terms are subject to errors, and change without notice.