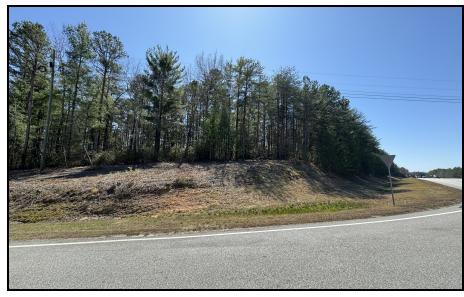

#### **PROPERTY OVERVIEW**

The Norton Commercial Group is proud to present this commercial corner with excellent visibility. Located along Highway 441 and Tugalo Short Cut Road in Clarkesville, Habersham County, this is an excellent opportunity for commercial development. +/- 4.43 Acres in a high traffic location (15,000 cars per day per GDOT) with three road frontages: +/- 285 Ft on Highway 441, 380 Ft on Tugalo Short Cut Road, and 465 Ft on Trembling Woods Lane. Lot is fairly level and ready to develop. Features a dual deceleration turning lane intersection on both north and south bound 441 at Tugalo Short Cut Road. All utilities available, including public water. Site will require on site septic System.