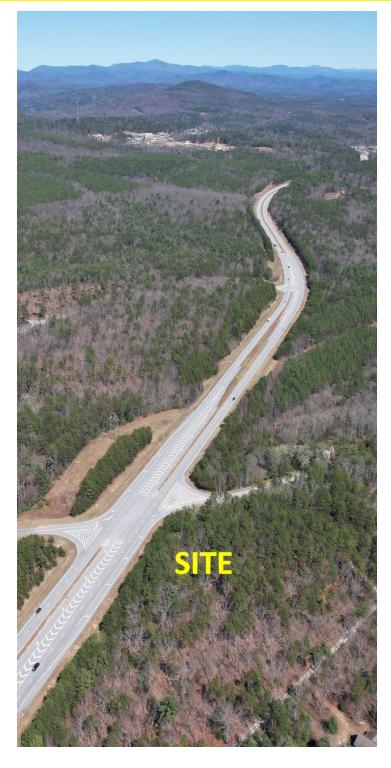

#### **PROPERTY OVERVIEW**

The Norton Commercial Group is proud to present this commercial corner with excellent visibility. Located along Highway 441 and Tugalo Short Cut Road in Clarkesville, Habersham County, this is an excellent opportunity for commercial development. +/- 4.43 Acres in a high traffic location (15,000 cars per day per GDOT) with three road frontages: +/- 285 Ft on Highway 441, 380 Ft on Tugalo Short Cut Road, and 465 Ft on Trembling Woods Lane. Lot is fairly level and ready to develop. Features a dual deceleration turning lane intersection on both north and south bound 441 at Tugalo Short Cut Road. All utilities available, including public water. Site will require on site septic System.

#### **LOCATION OVERVIEW**

Discover the charm of Clarkesville, GA, an ideal location for commercial real estate investment With growth up the Highway 365/441 corridor. Nestled in the scenic foothills of the Appalachian Mountains, the area offers a serene setting with convenient access to urban amenities. Nearby points of interest include the Clarkesville Greenway, a perfect spot for outdoor leisure and relaxation, as well as the vibrant Downtown Clarkesville Historic District boasting unique shops and delicious dining options. The area's robust community and economic growth make it an attractive choice for office and office building investors seeking a thriving location with a tranquil, picturesque backdrop. Within the Woodville ES, North Habersham MS, Habersham Central HS school districts.