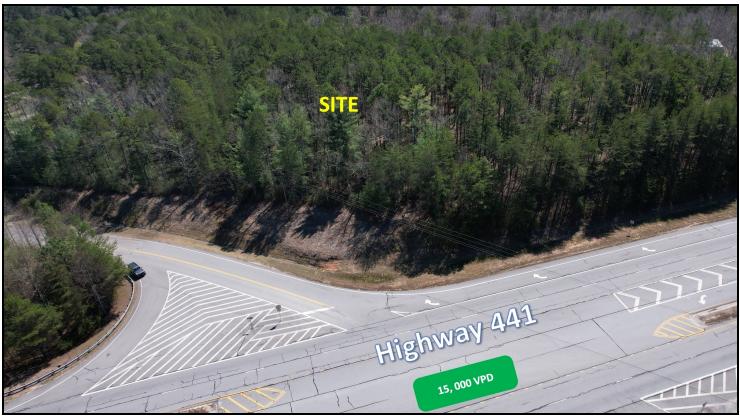

#### **PROPERTY OVERVIEW**

The Norton Commercial Group is proud to present this commercial corner with excellent visibility. Located along Highway 441 and Tugalo Short Cut Road in Clarkesville, Habersham County, this is an excellent opportunity for commercial development. +/- 4.43 Acres in a high traffic location (15,000 cars per day per GDOT) with three road frontages: +/- 285 Ft on Highway 441, 380 Ft on Tugalo Short Cut Road, and 465 Ft on Trembling Woods Lane. Lot is fairly level and ready to develop. Features a dual deceleration turning lane intersection on both north and south bound 441 at Tugalo Short Cut Road. All utilities available, including public water. Site will require on site septic System.