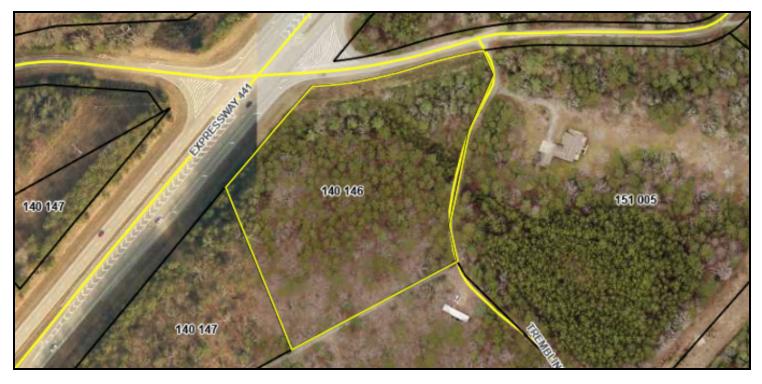

#### **PROPERTY OVERVIEW**

The Norton Commercial Group is proud to present this commercial corner with excellent visibility. Located along Highway 441 and Tugalo Short Cut Road in Clarkesville, Habersham County, this is an excellent opportunity for commercial development. +/- 4.43 Acres in a high traffic location (15,000 cars per day per GDOT) with three road frontages: +/- 285 Ft on Highway 441, 380 Ft on Tugalo Short Cut Road, and 465 Ft on Trembling Woods Lane. Lot is fairly level and ready to develop. Features a dual deceleration turning lane intersection on both north and south bound 441 at Tugalo Short Cut Road. All utilities available, including public water. Site will require on site septic System.