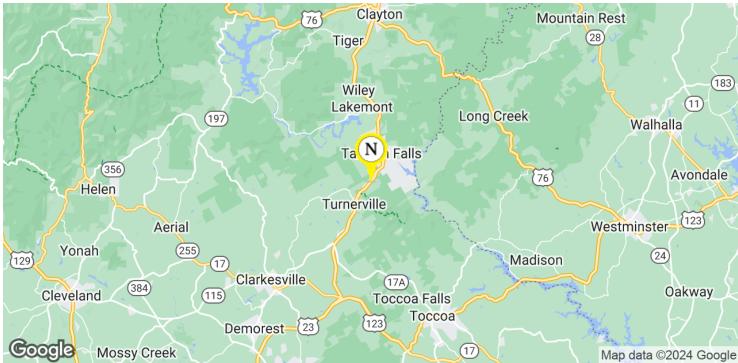

#### **PROPERTY OVERVIEW**

The Norton Commercial Group is proud to present this commercial corner with excellent visibility. Located along Highway 441 and Tugalo Short Cut Road in Clarkesville, Habersham County, this is an excellent opportunity for commercial development. +/- 4.43 Acres in a high traffic location (15,000 cars per day per GDOT) with three road frontages: +/- 285 Ft on Highway 441, 380 Ft on Tugalo Short Cut Road, and 465 Ft on Trembling Woods Lane. Lot is fairly level and ready to develop. Features a dual deceleration turning lane intersection on both north and south bound 441 at Tugalo Short Cut Road. All utilities available, including public water. Site will require on site septic System.

#### **LOCATION OVERVIEW**

Discover the charm of Clarkesville, GA, an ideal location for commercial real estate investment With growth up the Highway 365/441 corridor. Nestled in the scenic foothills of the Appalachian Mountains, the area offers a serene setting with convenient access to urban amenities. Nearby points of interest include the Clarkesville Greenway, a perfect spot for outdoor leisure and relaxation, as well as the vibrant Downtown Clarkesville Historic District boasting unique shops and delicious dining options. The area's robust community and economic growth make it an attractive choice for office and office building investors seeking a thriving location with a tranquil, picturesque backdrop. Within the Woodville ES, North Habersham MS, Habersham Central HS school districts.