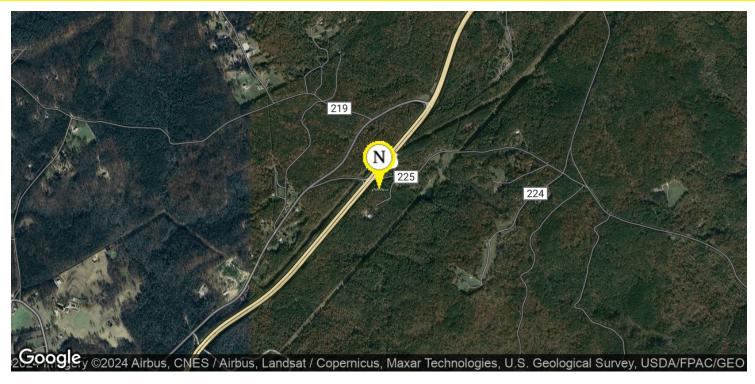

# **FOR SALE**

+/-4.43 AC Commercial Corner Lot

Highway 441 - Habersham Co

O Tugalo Short Cut Road, Clarkesville, GA 30523

For More Information: Stephen Lovett

770.297.4807 | slovett@nortoncommercial.com

**Zach Tibbs** 

#### **LOCATION OVERVIEW**

Discover the charm of Clarkesville, GA, an ideal location for commercial real estate investment With growth up the Highway 365/441 corridor. Nestled in the scenic foothills of the Appalachian Mountains, the area offers a serene setting with convenient access to urban amenities. Nearby points of interest include the Clarkesville Greenway, a perfect spot for outdoor leisure and relaxation, as well as the vibrant Downtown Clarkesville Historic District boasting unique shops and delicious dining options. The area's robust community and economic growth make it an attractive choice for office and office building investors seeking a thriving location with a tranquil, picturesque backdrop. Within the Woodville ES, North Habersham MS, Habersham Central HS school districts.