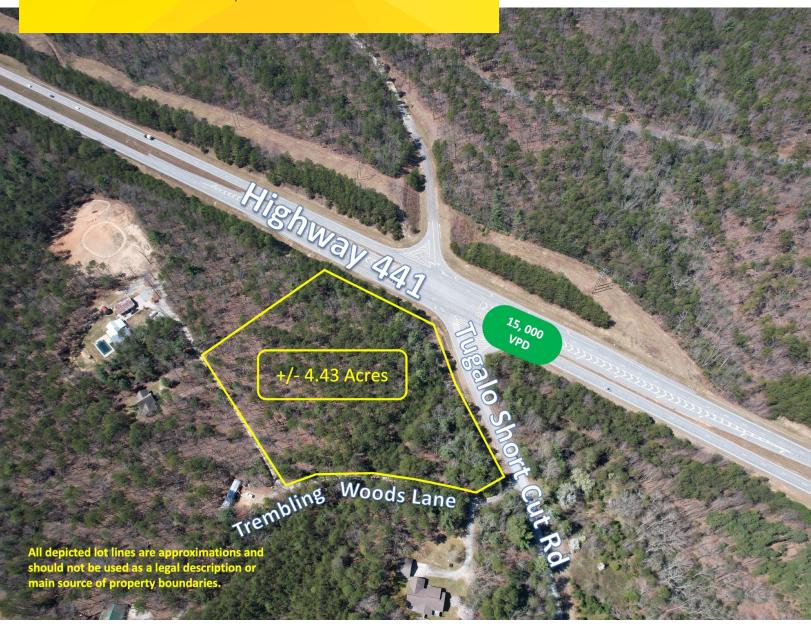

# **FOR SALE**

+/-4.43 AC Commercial Corner Lot

Highway 441 - Habersham Co

O Tugalo Short Cut Road, Clarkesville, GA 30523

For More Information: Stephen Lovett

770.297.4807 | slovett@nortoncommercial.com

**Zach Tibbs** 

#### **PROPERTY OVERVIEW**

The Norton Commercial Group is proud to present this commercial corner with excellent visibility. Located along Highway 441 and Tugalo Short Cut Road in Clarkesville, Habersham County, this is an excellent opportunity for commercial development. +/- 4.43 Acres in a high traffic location (15,000 cars per day per GDOT) with three road frontages: +/- 285 Ft on Highway 441, 380 Ft on Tugalo Short Cut Road, and 465 Ft on Trembling Woods Lane. Lot is fairly level and ready to develop. Features a dual deceleration turning lane intersection on both north and south bound 441 at Tugalo Short Cut Road. All utilities available, including public water. Site will require on site septic System.