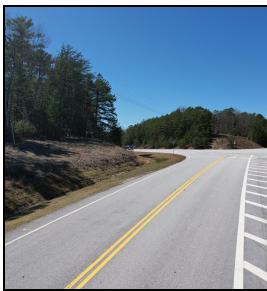

#### **PROPERTY OVERVIEW**

The Norton Commercial Group is proud to present this commercial corner with excellent visibility. Located along Highway 441 and Tugalo Short Cut Road in Clarkesville, Habersham County, this is an excellent opportunity for commercial development. +/- 4.43 Acres in a high traffic location (15,000 cars per day per GDOT) with three road frontages: +/- 285 Ft on Highway 441, 380 Ft on Tugalo Short Cut Road, and 465 Ft on Trembling Woods Lane. Lot is fairly level and ready to develop. Features a dual deceleration turning lane intersection on both north and south bound 441 at Tugalo Short Cut Road. All utilities available, including public water. Site will require on site septic System.