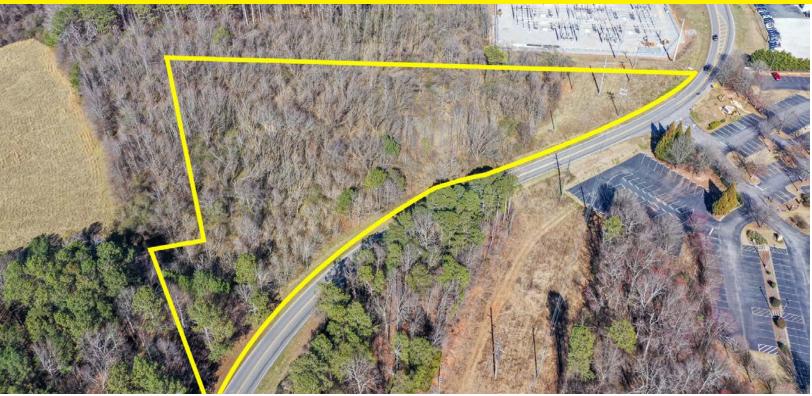

# Sketch Plat Approved 26 Attached Residential Units In Forsyth County

0 Holtzclaw Rd, Cumming, GA 30041

## Property Summary

0 Holtzclaw Rd, Cumming, GA 30041

#### **PROPERTY DESCRIPTION**

Norton Commercial & Acreage Group is proud to present this  $5.67\pm$  acre parcel located off of Hwy 369 in Cumming, GA. The subject property recently received sketch plat approval for 26 attached residential units. Located minutes from GA-400 and Lake Lanier, this is a rare opportunity for a developer looking to capitalize on the desirability of Forsyth County. Contact broker for additional details.

### **PROPERTY HIGHLIGHTS**

- Sketch plat approval for 26 townhomes (April 2024)
- · Fee-simple residential development opportunity
- · All utilities, sewer in close proximity
- Located in East Forsyth HS district
- Located 1 mile from GA-400 and new Exit 18 interchange