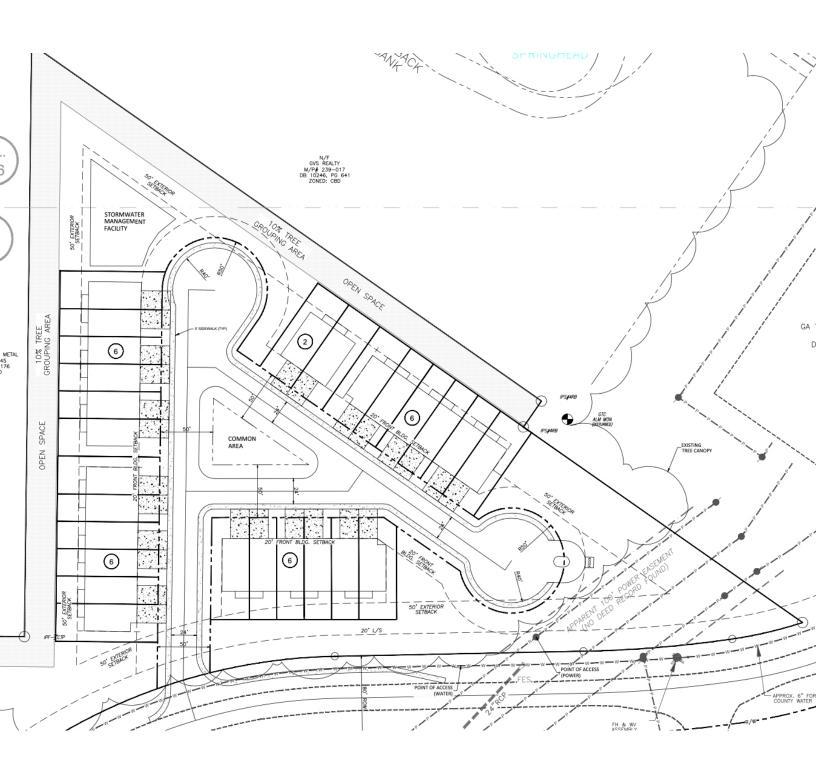

## Site Plan

0 Holtzclaw Rd, Cumming, GA 3004

### **PROPERTY HIGHLIGHTS**

- Sketch plat approval for 26 townhomes (April 2024)
- · Fee-simple residential development opportunity
- · All utilities, sewer in close proximity
- Located in East Forsyth HS district
- Located 1 mile from GA-400 and new Exit 18 interchange

#### OFFERING SUMMARY

| Asking Price:   | \$1,430,000   |
|-----------------|---------------|
| Price per Unit: | \$55,000/unit |
| Lot Size:       | 5.67± Acres   |
| Zoning:         | R3            |
| APN:            | 239 018       |