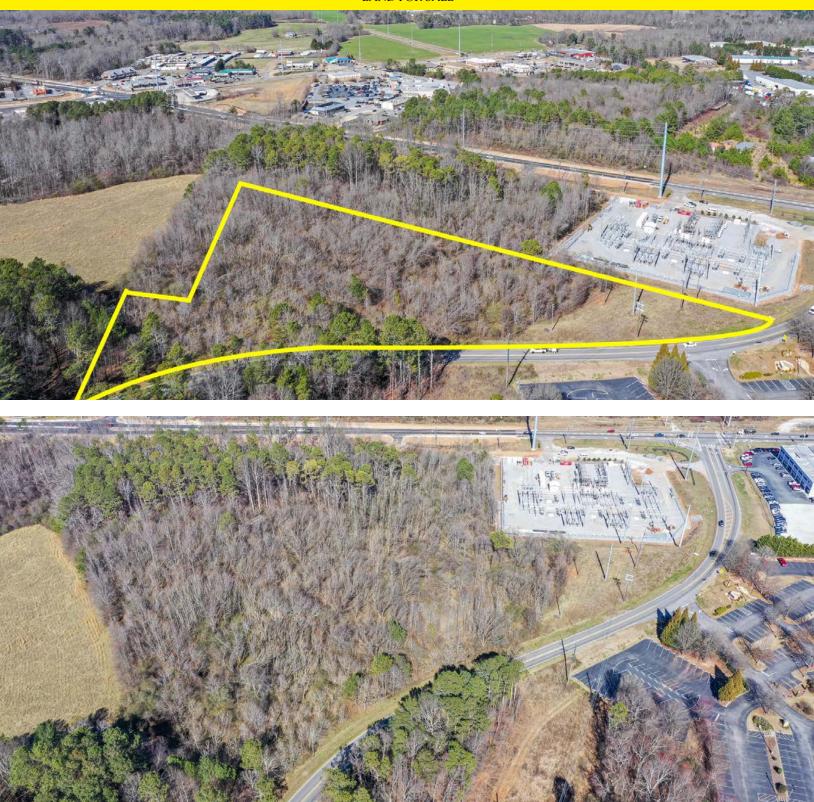

## Additional Photos

0 Holtzclaw Rd, Cumming, GA 3004

#### **PROPERTY DESCRIPTION**

Norton Commercial & Acreage Group is proud to present this  $5.67\pm$  acre parcel located off of Hwy 369 in Cumming, GA. The subject property recently received sketch plat approval for 26 attached residential units. Located minutes from GA-400 and Lake Lanier, this is a rare opportunity for a developer looking to capitalize on the desirability of Forsyth County. Contact broker for additional details.