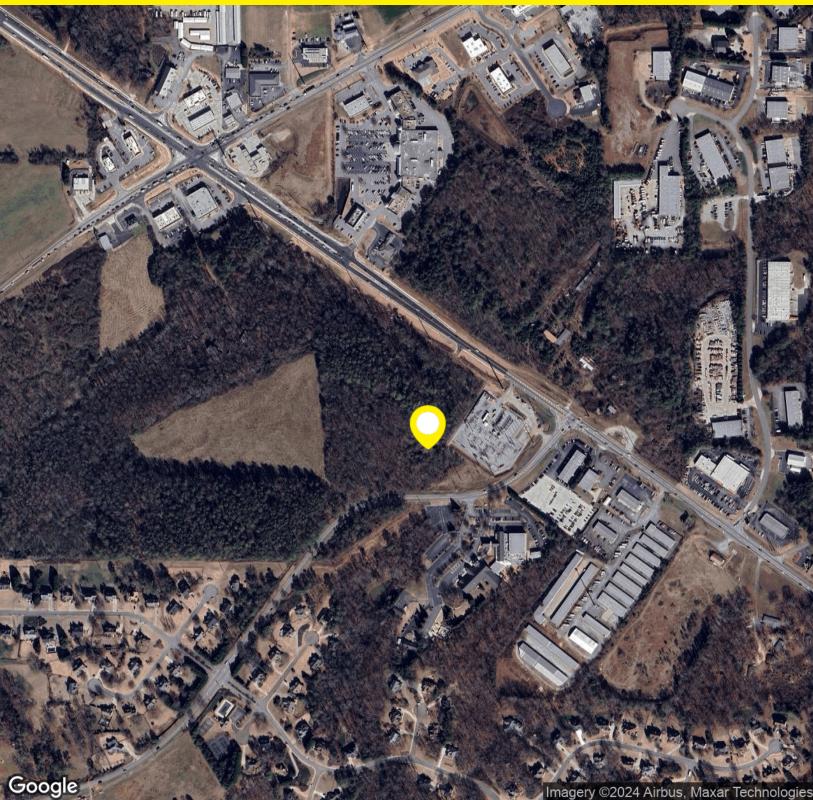

--------|---------------|
| Price per Unit: | \$55,000/unit |
| Lot Size:       | 5.67± Acres   |
| Zoning:         | R3            |
| APN:            | 239 018       |

| DEMOGRAPHICS      | 1 MILE   | 5 MILES  | 10 MILES |
|-------------------|----------|----------|----------|
| Total Households  | 580      | 13,160   | 55,571   |
| Total Population  | 1,509    | 36,336   | 160,784  |
| Average HH Income | \$83,220 | \$87,899 | \$87,928 |





## Site Plan

0 Holtzclaw Rd, Cumming, GA 3004

#### RAW LAND FOR SALE





Chase Unger, CCIM 678.234.5791 cunger@nortoncommerial.com

## Additional Photos

0 Holtzclaw Rd, Cumming, GA 3004

### LAND FOR SALE



Chase Unger, CCIM 678.234.5791 cunger@nortoncommmerial.com



## Location Map 0 Holtzclaw Rd, Cumming, GA 30041

#### RAW LAND FOR SALE





Chase Unger, CCIM 678.234.5791 cunger@nortoncommmerial.com

## Demographics

0 Holtzclaw Rd, Cumming, GA 3004<sup>-</sup>

#### RAW LAND FOR SALE Dawsonville Murrayville Tate (53) 9 Lula Nelson (129) 575 23 (19) Silver City **Ball Ground** (52) (372) Matt Gainesville Chestatee **Coal Mountain** McEver Macedonia Canton (20) (20) Oakwood Cumming (11) Flowery Branch Talmo (140) (372) Pendergrass Buford Braselton Sugar Hill 10 85 Map data ©2024 Google Milton

| 1 MILE    | 5 MILES                                                           | 10 MILES                                                                                 |
|-----------|-------------------------------------------------------------------|----------------------------------------------------------------------------------