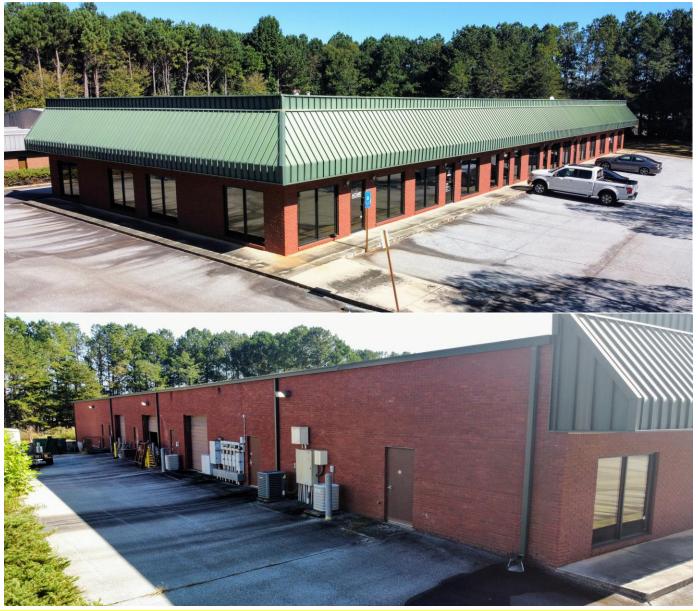

# FOR LEASE

2450 Eastgate Place, Snellville, GA 30078

Eastgate Place Office/Flex Building

### OFFICE/FLEX SPACE

2450 Eastgate Place, Snellville, GA 30078 Multi-Tenant Office/Flex Building

#### **Property Summary**

Lease Type: Base Rent plus NNN

Base Rent: \$10/SF **Suite A/B SF**: 4,530 +/-

- Suite is a mix of finished office and open warehouse. Includes (1) drive-in

and (1) loading dock. Term: 3-5 yr Minimum

# OFFICE/FLEX SPACE

**2450** Eastgate Place, Snellville, GA 30078 Multi-Tenant Office/Flex Building