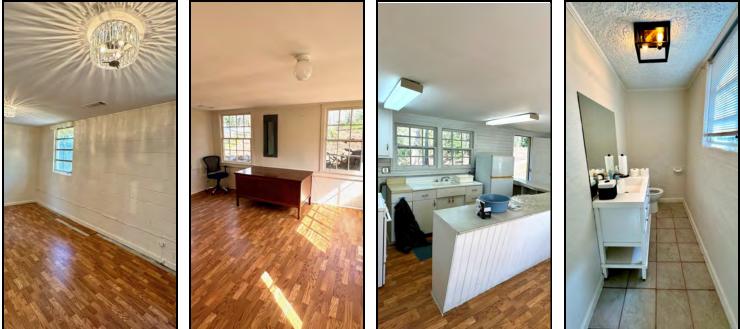

### **Paces Ferry Church**

3612 PACES FERRY ROAD NORTHWEST, ATLANTA, GA 30327

| OFFERING SUMMARY |            | PROPERTY OVERVIEW                                                                                                                                                                                                                                                                                                                                                                  |
|------------------|------------|------------------------------------------------------------------------------------------------------------------------------------------------------------------------------------------------------------------------------------------------------------------------------------------------------------------------------------------------------------------------------------|
| Sale Price:      | \$500,000  | This property is full of beauty and history! The 1,092 sqft historic church building was built in 1896 and is on its original stone footings. This single-room sanctuary seats approximately 75 people. Out front of the church building is the oldest living tree in the City of Atlanta. This post oak dates back to around the 1730s. Just down from the church building is the |
| Lot Size:        | 0.69 Acres | fellowship hall building. It is 1,754 sqft and was built in the 1950s. This building has 1 large room, 3 small rooms, 2 restrooms, and a kitchen. The largest of the rooms is 623 sqft. There are approximately 15 parking spaces across the property. Call today!                                                                                                                 |
| Year Built:      | 1896       |                                                                                                                                                                                                                                                                                                                                                                                    |
|                  |            | LOCATION OVERVIEW                                                                                                                                                                                                                                                                                                                                                                  |
| Building Size:   | 2,846 SF   | Located at the intersection of Paces Ferry and Mount Paran Roads, in the heart of Buckhead's Paces neighborhood, less than one mile from I-75, and one mile in the other direction from the Chattahoochee River.                                                                                                                                                                   |
| Zoning:          | R-1        |                                                                                                                                                                                                                                                                                                                                                                                    |

#### Stephen Lovett

770.297.4807 slovett@nortoncommercial.com

**ADDITIONAL PHOTOS** 

3612 PACES FERRY ROAD NORTHWEST, ATLANTA, GA 30327

For More Information: Patrick Cisco - 404.772.8608

Norton Commercial 434 Green Street Gainesville, GA 30501 nortoncommercial.com