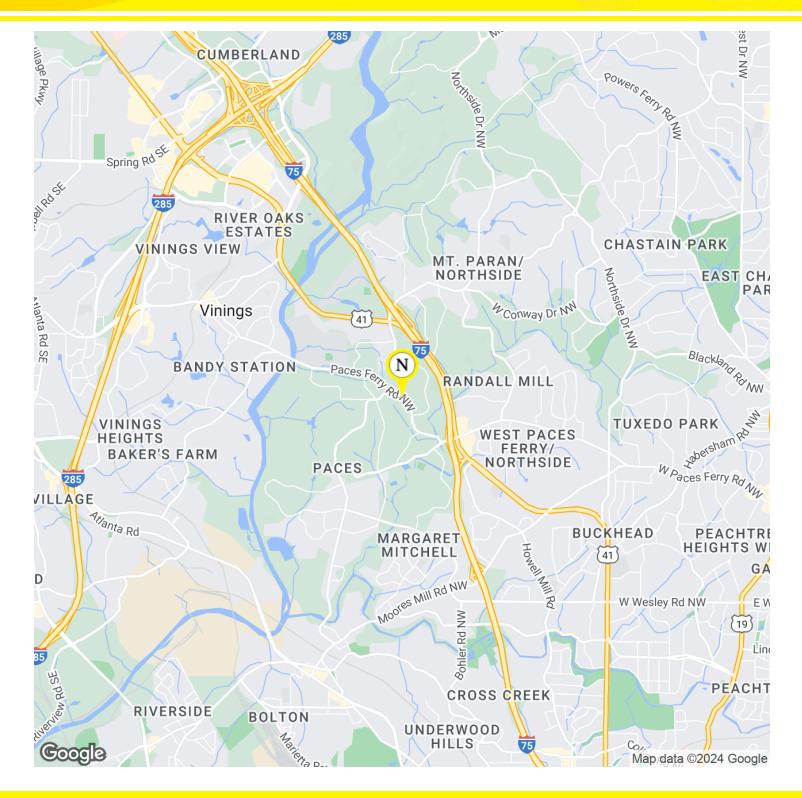

### **Paces Ferry Church**

3612 PACES FERRY ROAD NORTHWEST, ATLANTA, GA 30327

| OFFERING SUMMARY |            | PROPERTY OVERVIEW                                                                                                                                                                                                                                                                                                                                                                  |
|------------------|------------|------------------------------------------------------------------------------------------------------------------------------------------------------------------------------------------------------------------------------------------------------------------------------------------------------------------------------------------------------------------------------------|
| Sale Price:      | \$500,000  | This property is full of beauty and history! The 1,092 sqft historic church building was built in 1896 and is on its original stone footings. This single-room sanctuary seats approximately 75 people. Out front of the church building is the oldest living tree in the City of Atlanta. This post oak dates back to around the 1730s. Just down from the church building is the |
| Lot Size:        | 0.69 Acres | fellowship hall building. It is 1,754 sqft and was built in the 1950s. This building has 1 large room, 3 small rooms, 2 restrooms, and a kitchen. The largest of the rooms is 623 sqft. There are approximately 15 parking spaces across the property. Call today!                                                                                                                 |
| Year Built:      | 1896       |                                                                                                                                                                                                                                                                                                                                                                                    |
|                  |            | LOCATION OVERVIEW                                                                                                                                                                                                                                                                                                                                                                  |
| Building Size:   | 2,846 SF   | Located at the intersection of Paces Ferry and Mount Paran Roads, in the heart of Buckhead's Paces neighborhood, less than one mile from I-75, and one mile in the other direction from the Chattahoochee River.                                                                                                                                                                   |
| Zoning:          | R-1        |                                                                                                                                                                                                                                                                                                                                                                                    |