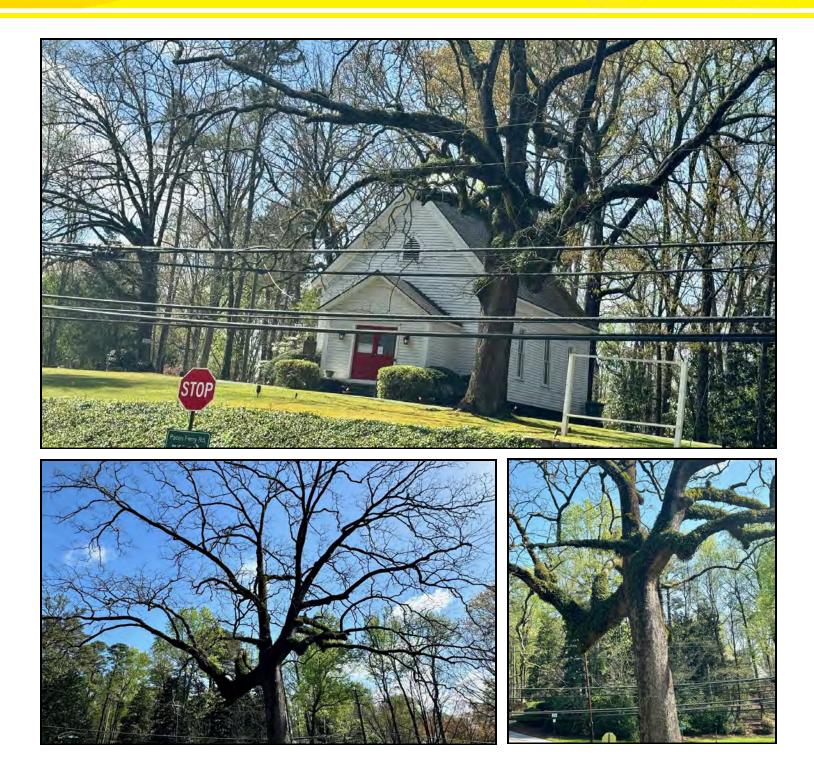

### **Paces Ferry Church**

3612 PACES FERRY ROAD NORTHWEST, ATLANTA, GA 30327

| OFFERING SUMMARY |            | PROPERTY OVERVIEW                                                                                                                                                                                                                                                                                                                                                                  |
|------------------|------------|------------------------------------------------------------------------------------------------------------------------------------------------------------------------------------------------------------------------------------------------------------------------------------------------------------------------------------------------------------------------------------|
| Sale Price:      | \$500,000  | This property is full of beauty and history! The 1,092 sqft historic church building was built in 1896 and is on its original stone footings. This single-room sanctuary seats approximately 75 people. Out front of the church building is the oldest living tree in the City of Atlanta. This post oak dates back to around the 1730s. Just down from the church building is the |
| Lot Size:        | 0.69 Acres | fellowship hall building. It is 1,754 sqft and was built in the 1950s. This building has 1 large room, 3 small rooms, 2 restrooms, and a kitchen. The largest of the rooms is 623 sqft. There are approximately 15 parking spaces across the property. Call today!                                                                                                                 |
| Year Built:      | 1896       |                                                                                                                                                                                                                                                                                                                                                                                    |
|                  |            | LOCATION OVERVIEW                                                                                                                                                                                                                                                                                                                                                                  |
| Building Size:   | 2,846 SF   | Located at the intersection of Paces Ferry and Mount Paran Roads, in the heart of Buckhead's Paces neighborhood, less than one mile from I-75, and one mile in the other direction from the Chattahoochee River.                                                                                                                                                                   |
| Zoning:          | R-1        |                                                                                                                                                                                                                                                                                                                                                                                    |