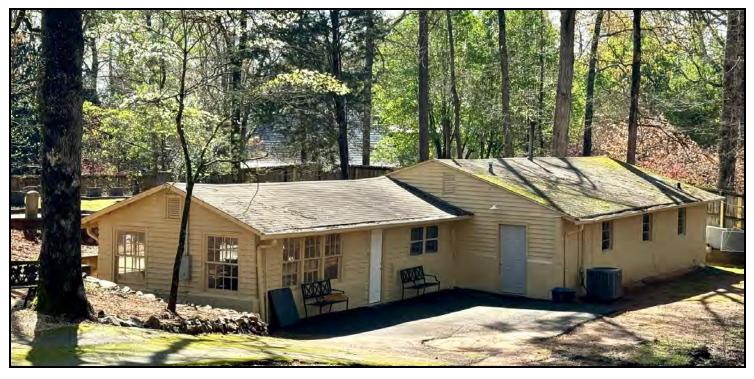

### **Paces Ferry Church**

3612 PACES FERRY ROAD NORTHWEST, ATLANTA, GA 30327

| OFFERING SUMMARY |            | PROPERTY OVERVIEW                                                                                                                                                                                                                                                                                                                                                                  |
|------------------|------------|------------------------------------------------------------------------------------------------------------------------------------------------------------------------------------------------------------------------------------------------------------------------------------------------------------------------------------------------------------------------------------|
| Sale Price:      | \$500,000  | This property is full of beauty and history! The 1,092 sqft historic church building was built in 1896 and is on its original stone footings. This single-room sanctuary seats approximately 75 people. Out front of the church building is the oldest living tree in the City of Atlanta. This post oak dates back to around the 1730s. Just down from the church building is the |
| Lot Size:        | 0.69 Acres | fellowship hall building. It is 1,754 sqft and was built in the 1950s. This building has 1 large room, 3 small rooms, 2 restrooms, and a kitchen. The largest of the rooms is 623 sqft. There are approximately 15 parking spaces across the property. Call today!                                                                                                                 |
| Year Built:      | 1896       |                                                                                                                                                                                                                                                                                                                                                                                    |
|                  |            | LOCATION OVERVIEW                                                                                                                                                                                                                                                                                                                                                                  |
| Building Size:   | 2,846 SF   | Located at the intersection of Paces Ferry and Mount Paran Roads, in the heart of Buckhead's Paces neighborhood, less than one mile from I-75, and one mile in the other direction from the Chattahoochee River.                                                                                                                                                                   |
| Zoning:          | R-1        |                                                                                                                                                                                                                                                                                                                                                                                    |

#### Stephen Lovett

770.297.4807 slovett@nortoncommercial.com

**ADDITIONAL PHOTOS** 

3612 PACES FERRY ROAD NORTHWEST, ATLANTA, GA 30327

For More Information: Patrick Cisco - 404.772.8608

Norton Commercial 434 Green Street Gainesville, GA 30501 nortoncommercial.com