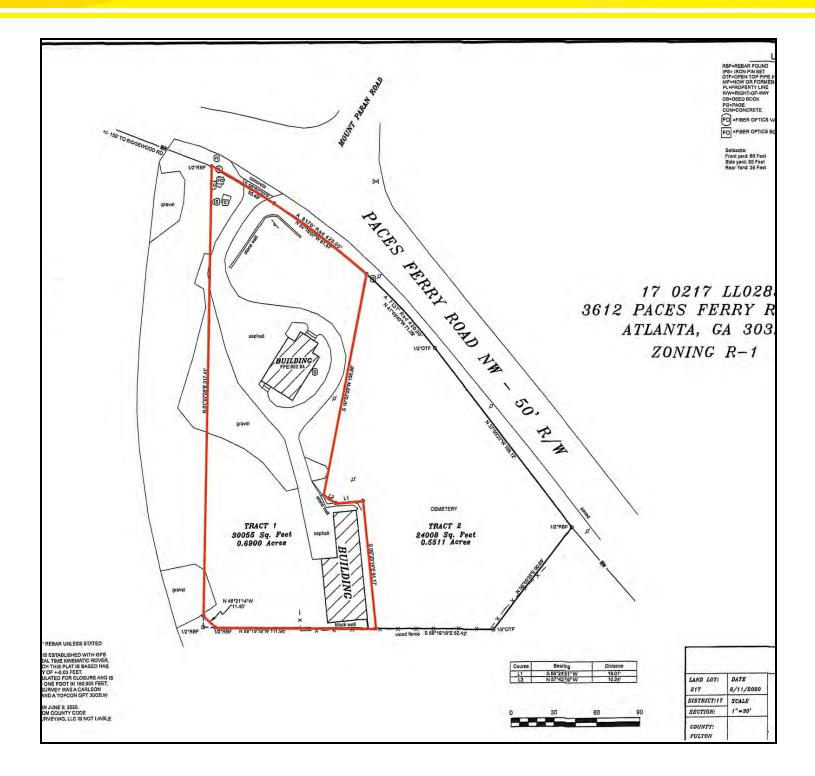

### **Paces Ferry Church**

3612 PACES FERRY ROAD NORTHWEST, ATLANTA, GA 30327

| OFFERING SUMMARY |            | PROPERTY OVERVIEW                                                                                                                                                                                                                                                                                                                                                                  |
|------------------|------------|------------------------------------------------------------------------------------------------------------------------------------------------------------------------------------------------------------------------------------------------------------------------------------------------------------------------------------------------------------------------------------|
| Sale Price:      | \$500,000  | This property is full of beauty and history! The 1,092 sqft historic church building was built in 1896 and is on its original stone footings. This single-room sanctuary seats approximately 75 people. Out front of the church building is the oldest living tree in the City of Atlanta. This post oak dates back to around the 1730s. Just down from the church building is the |
| Lot Size:        | 0.69 Acres | fellowship hall building. It is 1,754 sqft and was built in the 1950s. This building has 1 large room, 3 small rooms, 2 restrooms, and a kitchen. The largest of the rooms is 623 sqft. There are approximately 15 parking spaces across the property. Call today!                                                                                                                 |
| Year Built:      | 1896       |                                                                                                                                                                                                                                                                                                                                                                                    |
|                  |            | LOCATION OVERVIEW                                                                                                                                                                                                                                                                                                                                                                  |
| Building Size:   | 2,846 SF   | Located at the intersection of Paces Ferry and Mount Paran Roads, in the heart of Buckhead's Paces neighborhood, less than one mile from I-75, and one mile in the other direction from the Chattahoochee River.                                                                                                                                                                   |
| Zoning:          | R-1        |                                                                                                                                                                                                                                                                                                                                                                                    |