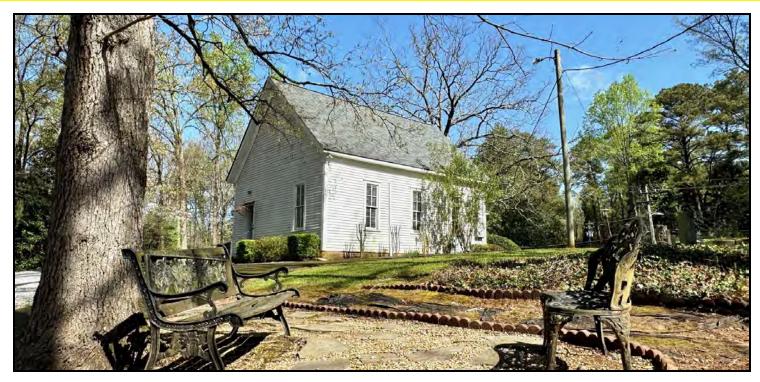

### **Paces Ferry Church**

3612 PACES FERRY ROAD NORTHWEST, ATLANTA, GA 30327

| OFFERING SUMMARY |            | PROPERTY OVERVIEW                                                                                                                                                                                                                                                                                                                                                                  |
|------------------|------------|------------------------------------------------------------------------------------------------------------------------------------------------------------------------------------------------------------------------------------------------------------------------------------------------------------------------------------------------------------------------------------|
| Sale Price:      | \$500,000  | This property is full of beauty and history! The 1,092 sqft historic church building was built in 1896 and is on its original stone footings. This single-room sanctuary seats approximately 75 people. Out front of the church building is the oldest living tree in the City of Atlanta. This post oak dates back to around the 1730s. Just down from the church building is the |
| Lot Size:        | 0.69 Acres | fellowship hall building. It is 1,754 sqft and was built in the 1950s. This building has 1 large room, 3 small rooms, 2 restrooms, and a kitchen. The largest of the rooms is 623 sqft. There are approximately 15 parking spaces across the property. Call today!                                                                                                                 |
| Year Built:      | 1896       |                                                                                                                                                                                                                                                                                                                                                                                    |
|                  |            | LOCATION OVERVIEW                                                                                                                                                                                                                                                                                                                                                                  |
| Building Size:   | 2,846 SF   | Located at the intersection of Paces Ferry and Mount Paran Roads, in the heart of Buckhead's Paces neighborhood, less than one mile from I-75, and one mile in the other direction from the Chattahoochee River.                                                                                                                                                                   |
| Zoning:          | R-1        |                                                                                                                                                                                                                                                                                                                                                                                    |