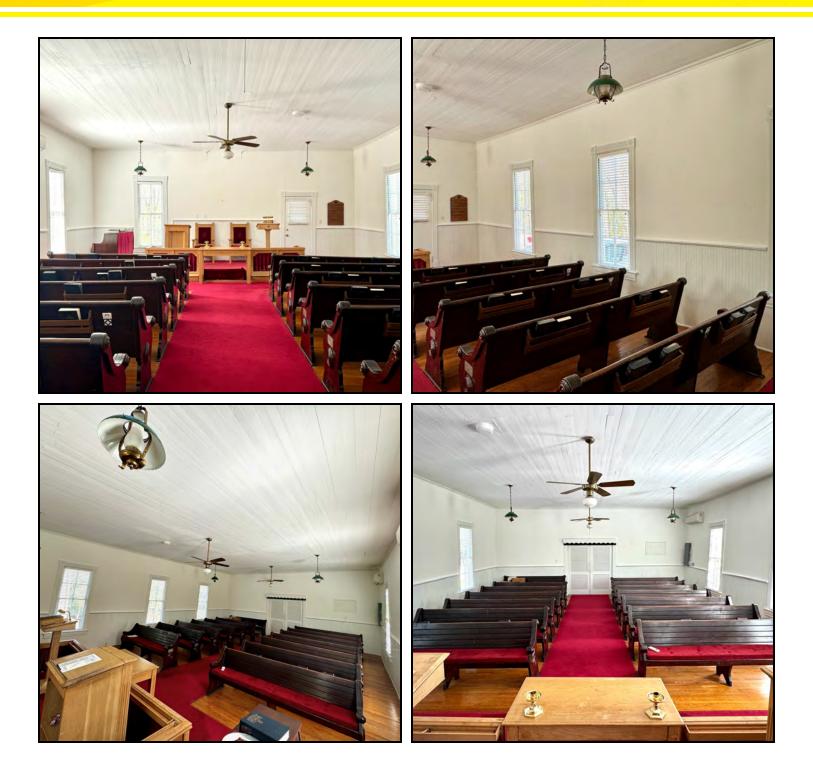

### **Paces Ferry Church**

3612 PACES FERRY ROAD NORTHWEST, ATLANTA, GA 30327

| OFFERING SUMMARY |            | PROPERTY OVERVIEW                                                                                                                                                                                                                                                                                                                                                                  |
|------------------|------------|------------------------------------------------------------------------------------------------------------------------------------------------------------------------------------------------------------------------------------------------------------------------------------------------------------------------------------------------------------------------------------|
| Sale Price:      | \$500,000  | This property is full of beauty and history! The 1,092 sqft historic church building was built in 1896 and is on its original stone footings. This single-room sanctuary seats approximately 75 people. Out front of the church building is the oldest living tree in the City of Atlanta. This post oak dates back to around the 1730s. Just down from the church building is the |
| Lot Size:        | 0.69 Acres | fellowship hall building. It is 1,754 sqft and was built in the 1950s. This building has 1 large room, 3 small rooms, 2 restrooms, and a kitchen. The largest of the rooms is 623 sqft. There are approximately 15 parking spaces across the property. Call today!                                                                                                                 |
| Year Built:      | 1896       |                                                                                                                                                                                                                                                                                                                                                                                    |
|                  |            | LOCATION OVERVIEW                                                                                                                                                                                                                                                                                                                                                                  |
| Building Size:   | 2,846 SF   | Located at the intersection of Paces Ferry and Mount Paran Roads, in the heart of Buckhead's Paces neighborhood, less than one mile from I-75, and one mile in the other direction from the Chattahoochee River.                                                                                                                                                                   |
| Zoning:          | R-1        |                                                                                                                                                                                                                                                                                                                                                                                    |

#### Stephen Lovett

770.297.4807

slovett@nortoncommercial.com

**ADDITIONAL PHOTOS** 