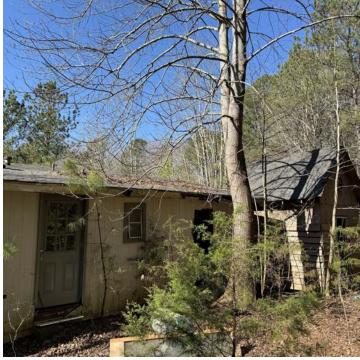

#### **PROPERTY OVERVIEW**

Note: Photos were taken the day after heavy rainfall

The Norton Commercial Acreage Group is proud to present for sale this +/- 16.87-acre recreation estate lot only 2.5 miles from Downtown Statham. With ample space, this property provides an ideal canvas for creating a serene residential estate overlooking a roughly 2 acre lake. The best use for this site is as a family/recreational estate with one or two homes. There is a dilapidated home on the property that is likely of no value. Topography gradually falls down to the lake from the south and is mostly level north of the lake. County Water and Sewer not available to site. Site is located in a growing residential area with easy access to all the retail and restaurants one could ask for at Epps Bridge (12-mile drive) and West Athens. Located within the Statham ES, newly constructed Bear Creek MS (less than 3 miles), Winder-Barrow HS districts. Prime opportunity for a family estate!