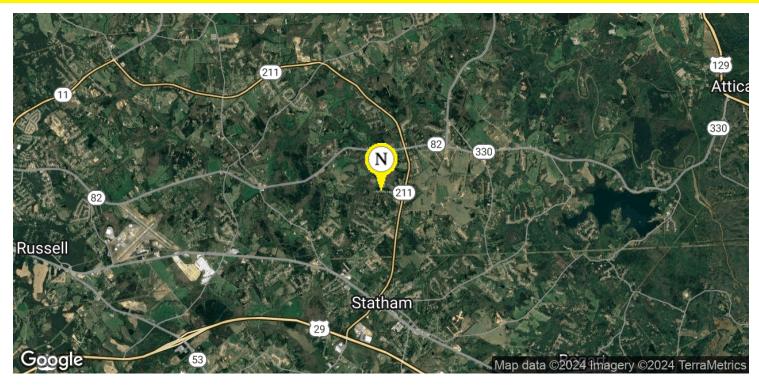

#### **PROPERTY OVERVIEW**

Note: Photos were taken the day after heavy rainfall

The Norton Commercial Acreage Group is proud to present for sale this +/- 16.87-acre recreation estate lot only 2.5 miles from Downtown Statham. With ample space, this property provides an ideal canvas for creating a serene residential estate overlooking a roughly 2 acre lake. The best use for this site is as a family/recreational estate with one or two homes. There is a dilapidated home on the property that is likely of no value. Topography gradually falls down to the lake from the south and is mostly level north of the lake. County Water and Sewer not available to site. Site is located in a growing residential area with easy access to all the retail and restaurants one could ask for at Epps Bridge (12-mile drive) and West Athens. Located within the Statham ES, newly constructed Bear Creek MS (less than 3 miles), Winder-Barrow HS districts. Prime opportunity for a family estate!

#### **LOCATION OVERVIEW**

Site provides access to Statham's delightful local shops and restaurants. Serene and picturesque setting, surrounded by lush parks and hiking trails, offering great opportunities for outdoor recreation. Close proximity to excellent schools and community centers, making it an attractive choice for families searching for a peaceful and welcoming environment to call home: small-town Southern charm and hospitality without the traffic and other inconveniences common in nearby metropolitan areas. Hwy 316, between Atlanta and Athens, provides quick access to major interstate highways and puts Statham in the center of one of the fastest growing areas in the country. Atlanta is only an hour away.