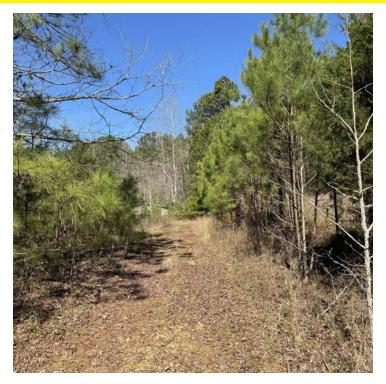

#### **PROPERTY OVERVIEW**

Note: Photos were taken the day after heavy rainfall

The Norton Commercial Acreage Group is proud to present for sale this +/- 16.87-acre recreation estate lot only 2.5 miles from Downtown Statham. With ample space, this property provides an ideal canvas for creating a serene residential estate overlooking a roughly 2 acre lake. The best use for this site is as a family/recreational estate with one or two homes. There is a dilapidated home on the property that is likely of no value. Topography gradually falls down to the lake from the south and is mostly level north of the lake. County Water and Sewer not available to site. Site is located in a growing residential area with easy access to all the retail and restaurants one could ask for at Epps Bridge (12-mile drive) and West Athens. Located within the Statham ES, newly constructed Bear Creek MS (less than 3 miles), Winder-Barrow HS districts. Prime opportunity for a family estate!