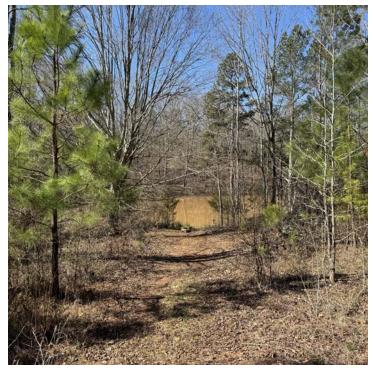

#### **PROPERTY OVERVIEW**

Note: Photos were taken the day after heavy rainfall

The Norton Commercial Acreage Group is proud to present for sale this +/- 16.87-acre recreation estate lot only 2.5 miles from Downtown Statham. With ample space, this property provides an ideal canvas for creating a serene residential estate overlooking a roughly 2 acre lake. The best use for this site is as a family/recreational estate with one or two homes. There is a dilapidated home on the property that is likely of no value. Topography gradually falls down to the lake from the south and is mostly level north of the lake. County Water and Sewer not available to site. Site is located in a growing residential area with easy access to all the retail and restaurants one could ask for at Epps Bridge (12-mile drive) and West Athens. Located within the Statham ES, newly constructed Bear Creek MS (less than 3 miles), Winder-Barrow HS districts. Prime opportunity for a family estate!