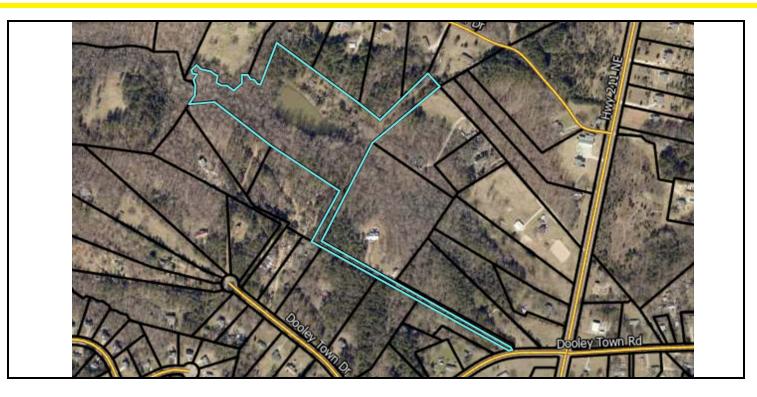

#### **OFFERING SUMMARY**

**Sale Price:** \$425,000

**Price / Acre:** \$25,193

**Lake Size:** +/- 2 Acres

**Lot Size:** 16.87 Acres

**Zoning:** Agricultural

#### **PROPERTY OVERVIEW**

Note: Photos were taken the day after heavy rainfall

The Norton Commercial Acreage Group is proud to present for sale this +/- 16.87-acre recreation estate lot only 2.5 miles from Downtown Statham. With ample space, this property provides an ideal canvas for creating a serene residential estate overlooking a roughly 2 acre lake. The best use for this site is as a family/recreational estate with one or two homes. There is a dilapidated home on the property that is likely of no value. Topography gradually falls down to the lake from the south and is mostly level north of the lake. County Water and Sewer not available to site. Site is located in a growing residential area with easy access to all the retail and restaurants one could ask for at Epps Bridge (12-mile drive) and West Athens. Located within the Statham ES, newly constructed Bear Creek MS (less than 3 miles), Winder-Barrow HS districts. Prime opportunity for a family estate!