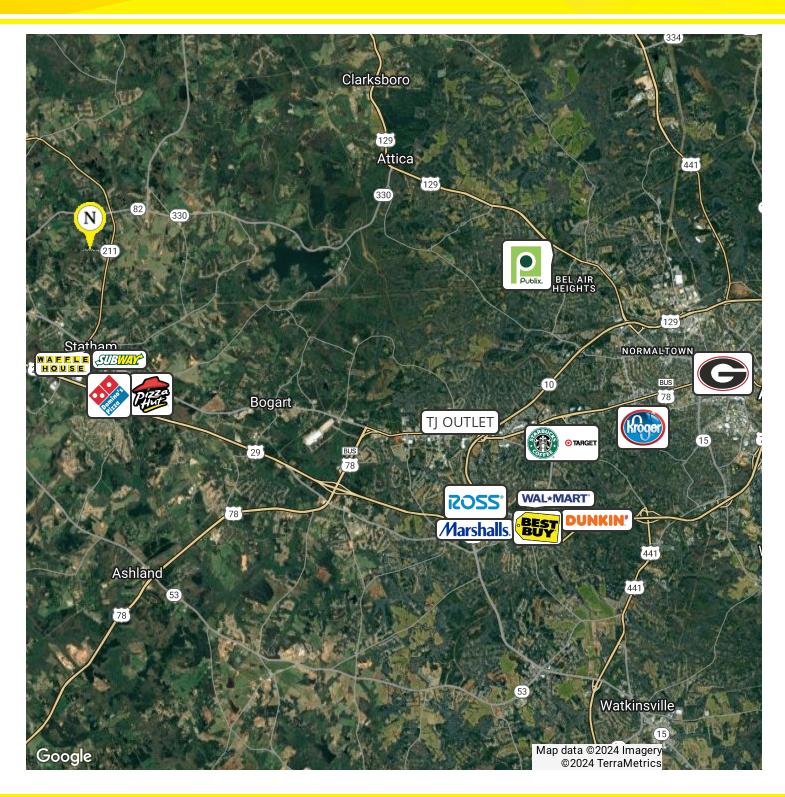

#### **PROPERTY OVERVIEW**

Note: Photos were taken the day after heavy rainfall

The Norton Commercial Acreage Group is proud to present for sale this +/- 16.87-acre recreation estate lot only 2.5 miles from Downtown Statham. With ample space, this property provides an ideal canvas for creating a serene residential estate overlooking a roughly 2 acre lake. The best use for this site is as a family/recreational estate with one or two homes. There is a dilapidated home on the property that is likely of no value. Topography gradually falls down to the lake from the south and is mostly level north of the lake. County Water and Sewer not available to site. Site is located in a growing residential area with easy access to all the retail and restaurants one could ask for at Epps Bridge (12-mile drive) and West Athens. Located within the Statham ES, newly constructed Bear Creek MS (less than 3 miles), Winder-Barrow HS districts. Prime opportunity for a family estate!

#### **LOCATION OVERVIEW**

Site provides access to Statham's delightful local shops and restaurants. Serene and picturesque setting, surrounded by lush parks and hiking trails, offering great opportunities for outdoor recreation. Close proximity to excellent schools and community centers, making it an attractive choice for families searching for a peaceful and welcoming environment to call home: small-town Southern charm and hospitality without the traffic and other inconveniences common in nearby metropolitan areas. Hwy 316, between Atlanta and Athens, provides quick access to major interstate highways and puts Statham in the center of one of the fastest growing areas in the country. Atlanta is only an hour away.