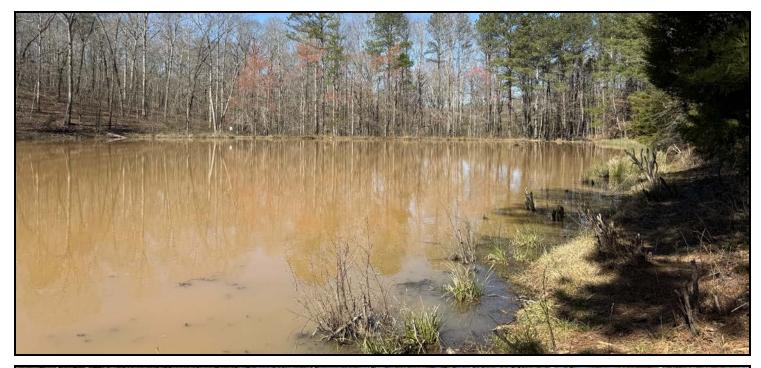

#### **PROPERTY OVERVIEW**

Note: Photos were taken the day after heavy rainfall

The Norton Commercial Acreage Group is proud to present for sale this +/- 16.87-acre recreation estate lot only 2.5 miles from Downtown Statham. With ample space, this property provides an ideal canvas for creating a serene residential estate overlooking a roughly 2 acre lake. The best use for this site is as a family/recreational estate with one or two homes. There is a dilapidated home on the property that is likely of no value. Topography gradually falls down to the lake from the south and is mostly level north of the lake. County Water and Sewer not available to site. Site is located in a growing residential area with easy access to all the retail and restaurants one could ask for at Epps Bridge (12-mile drive) and West Athens. Located within the Statham ES, newly constructed Bear Creek MS (less than 3 miles), Winder-Barrow HS districts. Prime opportunity for a family estate!