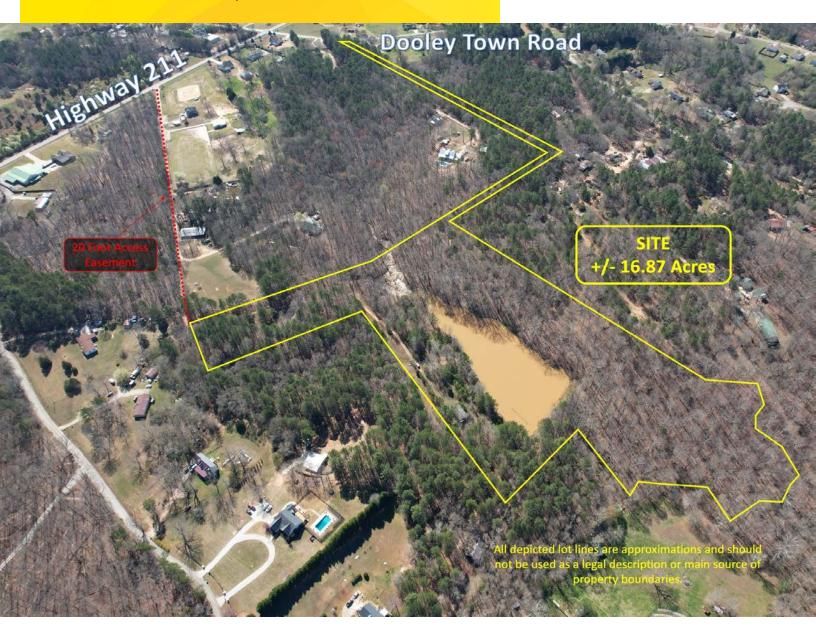

#### **OFFERING SUMMARY**

**Sale Price:** \$425,000

**Price / Acre:** \$25,193

**Lake Size:** +/- 2 Acres

**Lot Size:** 16.87 Acres

**Zoning:** Agricultural

#### **PROPERTY OVERVIEW**

Note: Photos were taken the day after heavy rainfall

The Norton Commercial Acreage Group is proud to present for sale this +/- 16.87-acre recreation estate lot only 2.5 miles from Downtown Statham. With ample space, this property provides an ideal canvas for creating a serene residential estate overlooking a roughly 2 acre lake. The best use for this site is as a family/recreational estate with one or two homes. There is a dilapidated home on the property that is likely of no value. Topography gradually falls down to the lake from the south and is mostly level north of the lake. County Water and Sewer not available to site. Site is located in a growing residential area with easy access to all the retail and restaurants one could ask for at Epps Bridge (12-mile drive) and West Athens. Located within the Statham ES, newly constructed Bear Creek MS (less than 3 miles), Winder-Barrow HS districts. Prime opportunity for a family estate!