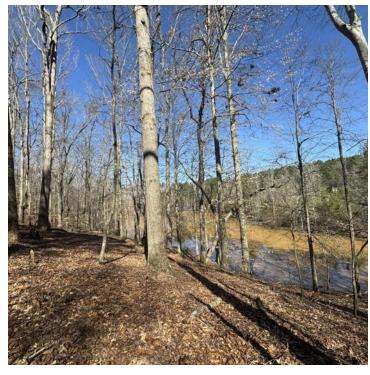

#### **PROPERTY OVERVIEW**

Note: Photos were taken the day after heavy rainfall

The Norton Commercial Acreage Group is proud to present for sale this +/- 16.87-acre recreation estate lot only 2.5 miles from Downtown Statham. With ample space, this property provides an ideal canvas for creating a serene residential estate overlooking a roughly 2 acre lake. The best use for this site is as a family/recreational estate with one or two homes. There is a dilapidated home on the property that is likely of no value. Topography gradually falls down to the lake from the south and is mostly level north of the lake. County Water and Sewer not available to site. Site is located in a growing residential area with easy access to all the retail and restaurants one could ask for at Epps Bridge (12-mile drive) and West Athens. Located within the Statham ES, newly constructed Bear Creek MS (less than 3 miles), Winder-Barrow HS districts. Prime opportunity for a family estate!