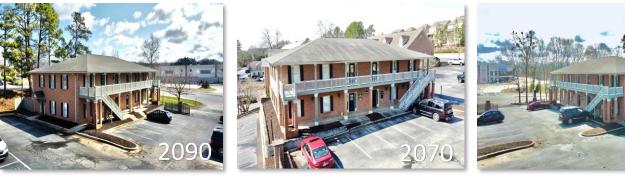

#### www.NortonCommercial.com

| <b>Building</b> | <u>Suite</u> | <u>SF</u> | Base Rent      |
|-----------------|--------------|-----------|----------------|
| 2050            | 101          | 1,500     | \$18.50 + OPEX |
| 2060            | 106          | 1,590     | \$18.00 + OPEX |
|                 | 204/205      | 3,290     | \$19.00 + OPEX |
| 2070            | D            | 1,500     | \$15.00 + OPEX |
| 2090            | 2B           | 1,500     | \$15.00 + OPEX |
| 2144            | 110          | 1,500     | \$18.50 + OPEX |
|                 | 111/112      | 3,000     | \$18.00 + OPEX |
|                 | 110-112      | 4,500     | \$17.50 + OPEX |

#### **Property Overview**

Buford's Professional Plaza offers a prime location with versatile suites! Situated near prominent landmarks including Buford Townhall, Buford High School, and Northeast Georgia Medical Plaza, our multi-building commercial professional plaza park offers unparalleled accessibility and visibility. Featuring a range of buildings tailored to accommodate various businesses, from boutique shops to professional offices, our plaza park provides flexible leasing options suitable for a wide array of industries!