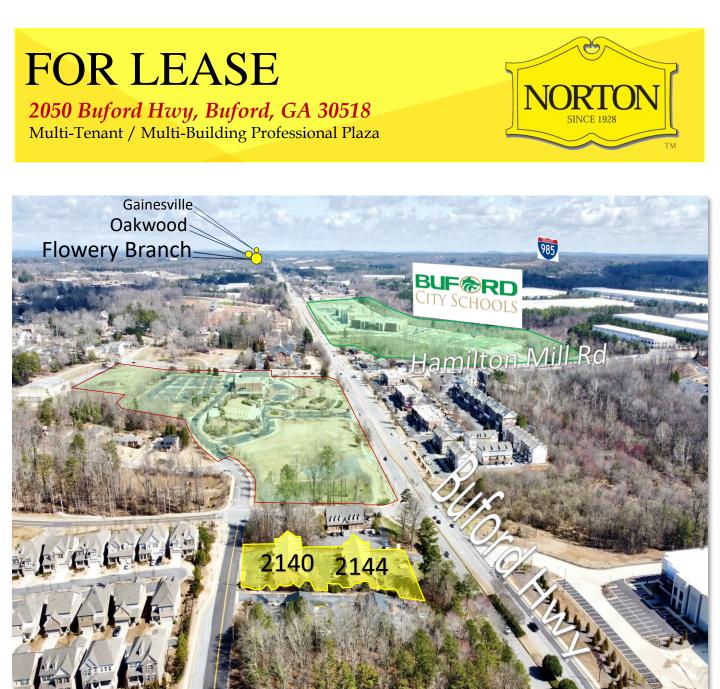

## FOR LEASE 2050 Buford Hwy, Buford, GA 30518 Multi-Tenant / Multi-Building Professional Plaza

#### **Property Overview**

Buford's Professional Plaza offers a prime location with versatile suites! Situated near prominent landmarks including Buford Townhall, Buford High School, and Northeast Georgia Medical Plaza, our multi-building commercial professional plaza park offers unparalleled accessibility and visibility. Featuring a range of buildings tailored to accommodate various businesses, from boutique shops to professional offices, our plaza park provides flexible leasing options suitable for a wide array of industries!