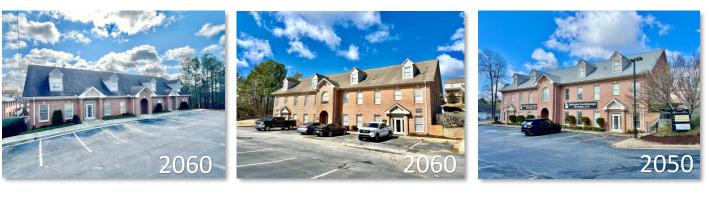

#### www.NortonCommercial.com

| <b>Building</b> | <u>Suite</u> | <u>SF</u> | Base Rent      |
|-----------------|--------------|-----------|----------------|
| 2050            | 101          | 1,500     | \$18.50 + OPEX |
| 2060            | 106          | 1,590     | \$18.00 + OPEX |
|                 | 204/205      | 3,290     | \$19.00 + OPEX |
| 2070            | D            | 1,500     | \$15.00 + OPEX |
| 2090            | 2B           | 1,500     | \$15.00 + OPEX |
| 2144            | 110          | 1,500     | \$18.50 + OPEX |
|                 | 111/112      | 3,000     | \$18.00 + OPEX |
|                 | 110-112      | 4,500     | \$17.50 + OPEX |

#### **Property Overview**

Buford's Professional Plaza offers a prime location with versatile suites! Situated near prominent landmarks including Buford Townhall, Buford High School, and Northeast Georgia Medical Plaza, our multi-building commercial professional plaza park offers unparalleled accessibility and visibility. Featuring a range of buildings tailored to accommodate various businesses, from boutique shops to professional offices, our plaza park provides flexible leasing options suitable for a wide array of industries!