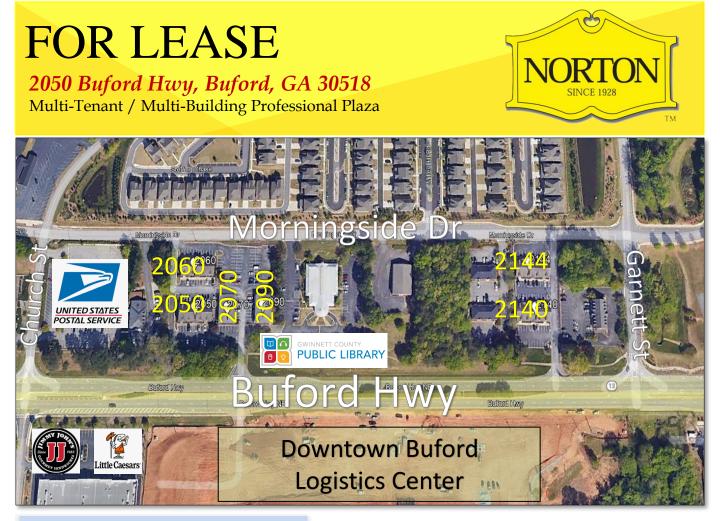

## FOR LEASE 2050 Buford Hwy, Buford, GA 30518 Multi-Tenant / Multi-Building Professional Plaza

#### www.NortonCommercial.com

| <b>Building</b> | <u>Suite</u> | <u>SF</u> | Base Rent      |
|-----------------|--------------|-----------|----------------|
| 2050            | 101          | 1,500     | \$18.50 + OPEX |
| 2060            | 106          | 1,590     | \$18.00 + OPEX |
|                 | 204/205      | 3,290     | \$19.00 + OPEX |
| 2070            | D            | 1,500     | \$15.00 + OPEX |
| 2090            | 2B           | 1,500     | \$15.00 + OPEX |
| 2144            | 110          | 1,500     | \$18.50 + OPEX |
|                 | 111/112      | 3,000     | \$18.00 + OPEX |
|                 | 110-112      | 4,500     | \$17.50 + OPEX |

#### **Property Overview**

Buford's Professional Plaza offers a prime location with versatile suites! Situated near prominent landmarks including Buford Townhall, Buford High School, and Northeast Georgia Medical Plaza, our multi-building commercial professional plaza park offers unparalleled accessibility and visibility. Featuring a range of buildings tailored to accommodate various businesses, from boutique shops to professional offices, our plaza park provides flexible leasing options suitable for a wide array of industries!