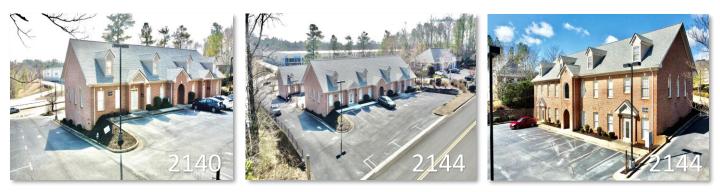

#### www.NortonCommercial.com

| <b>Building</b> | <u>Suite</u> | <u>SF</u> | Base Rent      |
|-----------------|--------------|-----------|----------------|
| 2050            | 101          | 1,500     | \$18.50 + OPEX |
| 2060            | 106          | 1,590     | \$18.00 + OPEX |
|                 | 204/205      | 3,290     | \$19.00 + OPEX |
| 2070            | D            | 1,500     | \$15.00 + OPEX |
| 2090            | 2B           | 1,500     | \$15.00 + OPEX |
| 2144            | 110          | 1,500     | \$18.50 + OPEX |
|                 | 111/112      | 3,000     | \$18.00 + OPEX |
|                 | 110-112      | 4,500     | \$17.50 + OPEX |

#### **Property Overview**

Buford's Professional Plaza offers a prime location with versatile suites! Situated near prominent landmarks including Buford Townhall, Buford High School, and Northeast Georgia Medical Plaza, our multi-building commercial professional plaza park offers unparalleled accessibility and visibility. Featuring a range of buildings tailored to accommodate various businesses, from boutique shops to professional offices, our plaza park provides flexible leasing options suitable for a wide array of industries!