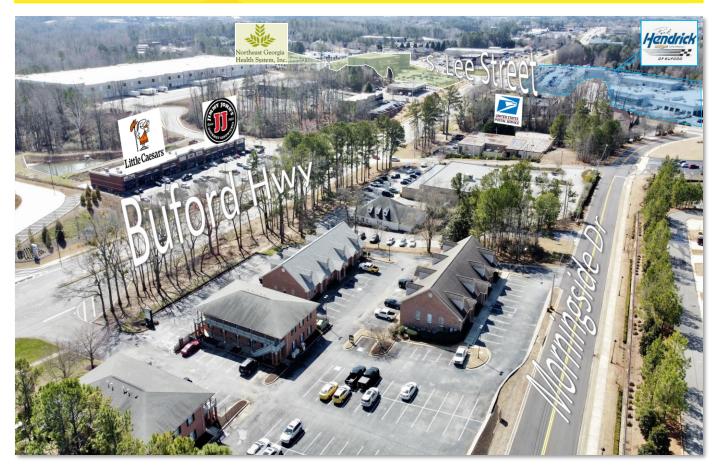

## FOR LEASE 2050 Buford Hwy, Buford, GA 30518 Multi-Tenant / Multi-Building Professional Plaza

#### **Property Overview**

Buford's Professional Plaza offers a prime location with versatile suites! Situated near prominent landmarks including Buford Townhall, Buford High School, and Northeast Georgia Medical Plaza, our multi-building commercial professional plaza park offers unparalleled accessibility and visibility. Featuring a range of buildings tailored to accommodate various businesses, from boutique shops to professional offices, our plaza park provides flexible leasing options suitable for a wide array of industries!