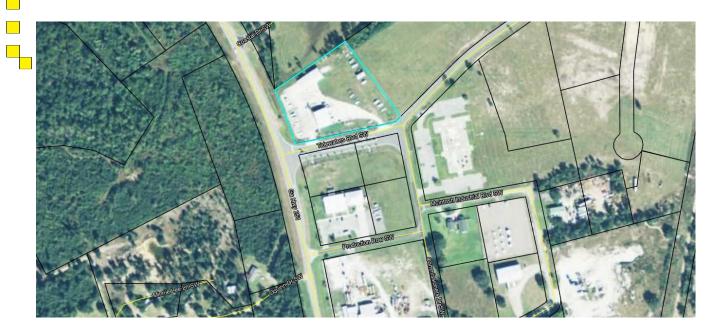

## Development Authority Dr. Darien, Ga. 31305

- 9000 ft. Industrial Warehouse
- 3.0+/- Acres
- Fenced/Gated outside storage
- 1 Mile from I-95
- Pin corner State Highway Industrial Park
- 16' Clear, Zoned I-3, Industrial