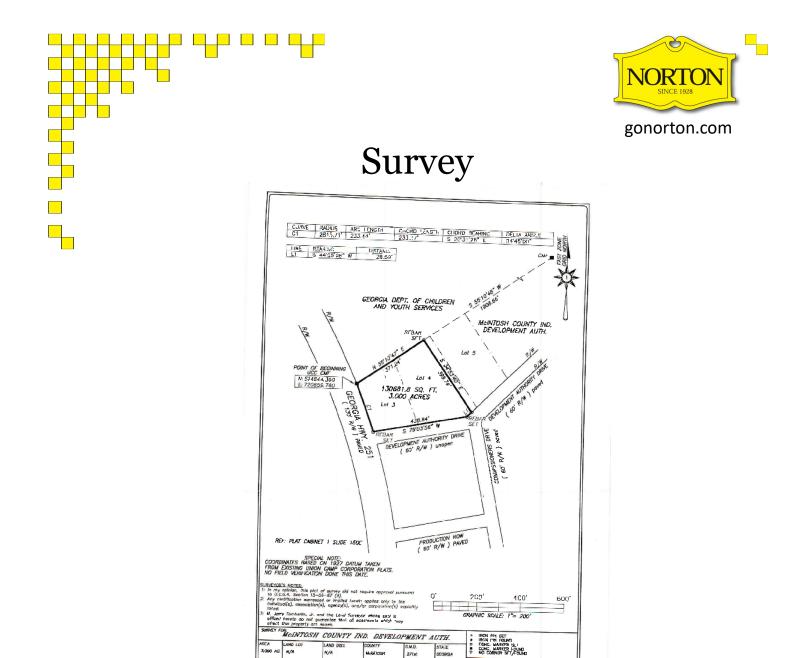

## Development Authority Dr. Darien, Ga. 31305

- 9000 ft. Industrial Warehouse
- 3.0+/- Acres
- Fenced/Gated outside storage
- 1 Mile from I-95
- Pin corner State Highway Industrial Park
- 16' Clear, Zoned I-3, Industrial