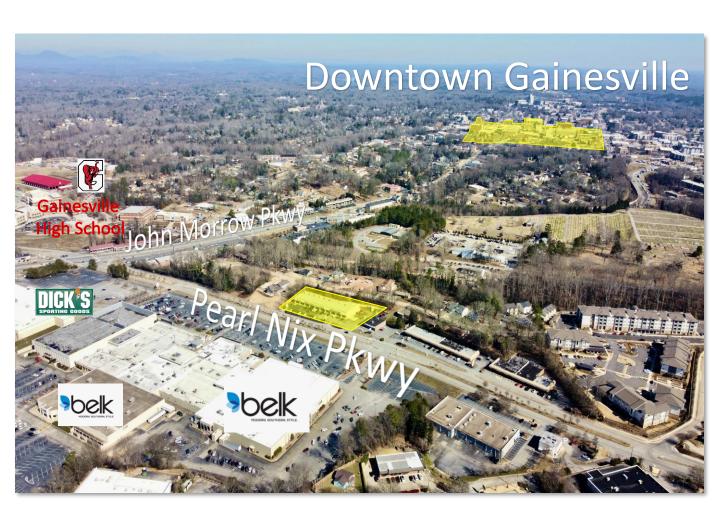

#### **Property Overview**

The Lancaster Center is a multi-tenant neighborhood center in the heart of the Gainesville Retail District offering both Office and Retails Suites. Location provides high visibility, high traffic counts, easy access and sits directly across from the Lakeshore Mall (Belk, Dicks & more) and is near all Major Retailers! Less than 2-miles from Downtown Gainesville, which was recently named Georgia's fastest growing city. To learn more about Gainesville, GA Click Here. Call for more info!