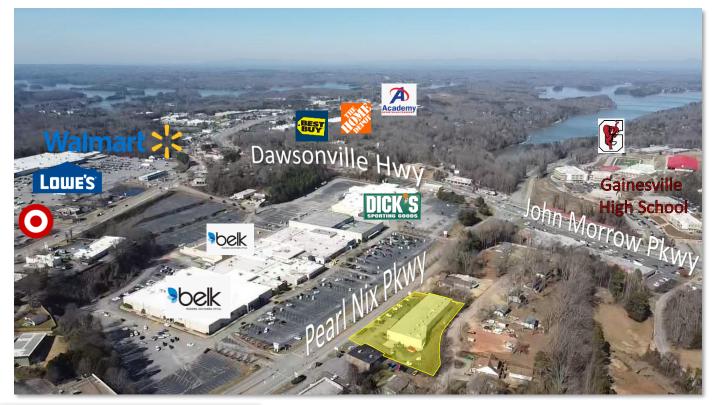

#### **Property Overview**

The Lancaster Center is a multi-tenant neighborhood center in the heart of the Gainesville Retail District offering both Office and Retails Suites. Location provides high visibility, high traffic counts, easy access and sits directly across from the Lakeshore Mall (Belk, Dicks & more) and is near all Major Retailers! Less than 2-miles from Downtown Gainesville, which was recently named Georgia's fastest growing city. To learn more about Gainesville, GA Click Here. Call for more info!