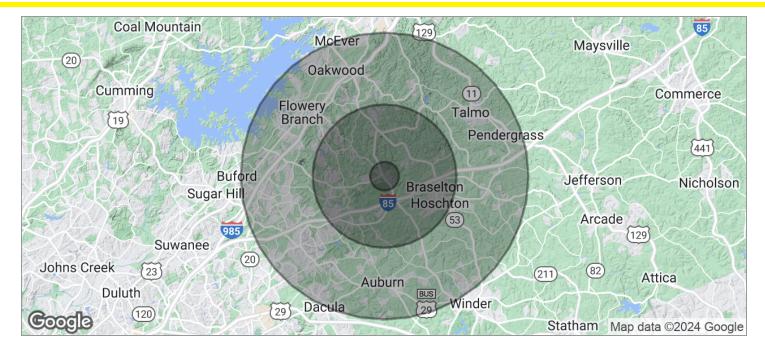

ztibbs@nortoncommercial.com

NORTON

2615 & 2645 OLD WINDER HWY, BRASELTON, GA 30517

| POPULATION          | 1 MILE    | 5 MILES   | 10 MILES  |
|---------------------|-----------|-----------|-----------|
| TOTAL POPULATION    | 4,216     | 54,441    | 229,647   |
| MEDIAN AGE          | 38.7      | 39.3      | 38.4      |
| MEDIAN AGE (MALE)   | 40.1      | 40.1      | 37.3      |
| MEDIAN AGE (FEMALE) | 37.9      | 39.0      | 38.6      |
| HOUSEHOLDS & INCOME | 1 MILE    | 5 MILES   | 10 MILES  |
| TOTAL HOUSEHOLDS    | 1,520     | 18,412    | 76,478    |
| # OF PERSONS PER HH | 2.8       | 3.0       | 3.0       |
| AVERAGE HH INCOME   | \$137,725 | \$114,460 | \$98,657  |
| AVERAGE HOUSE VALUE | \$325,448 | \$299,152 | \$254,764 |