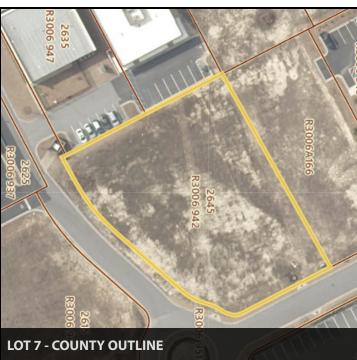

#### **OFFERING SUMMARY**

**Sale Price:** 

**Lot 6 (0.702 +/- AC):** \$495,000 **Lot 7 (0.757 +/- AC):** \$495,000

**Traffic Counts:** Hwy 211: 30,900 VPD

Hwy 347: 18,616 VPD

Utilities: All Available

Zoning: PUD