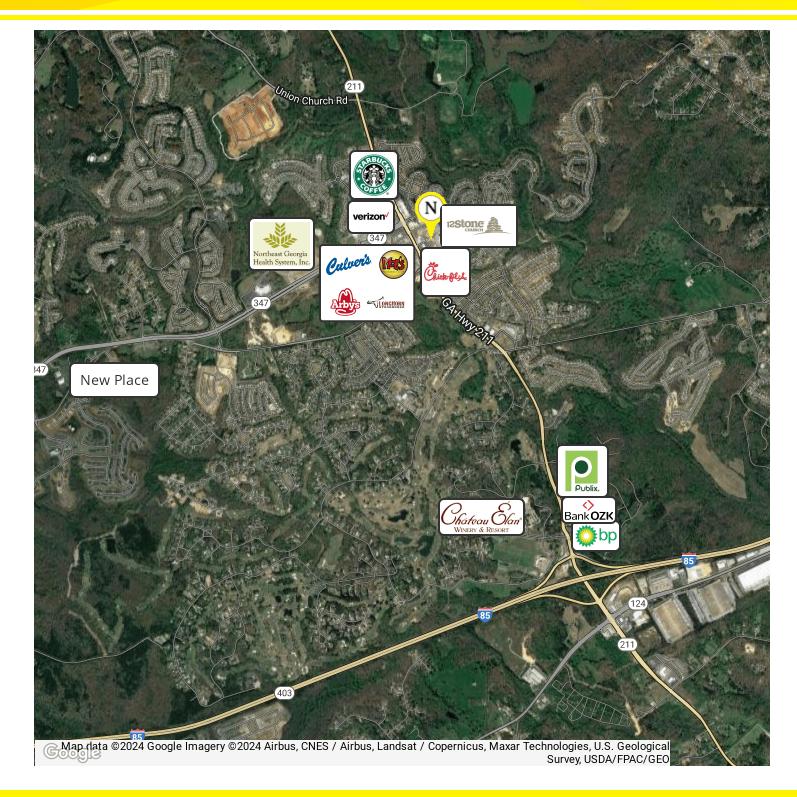

#### **PROPERTY OVERVIEW**

Stone Crossing is in a great location near the thriving intersection of GA Hwy 211 & GA Hwy 347 (Friendship Road). Lots have multiple access points with "cul-de-sac corner" locations and access is by two-way commercial-grade roads that act as spine roads for Stone Crossing. Due to the proximity of the Northeast Georgia Medical Center, an established medical community exists in this area. The immediate area has several large mix use communities approved and under construction, including Hall Gwinnett Village, Reveille and Chateau Village. Within a 3 mile radius, there have been 375 +/- new homes built and sold each of the last 8 years and currently there are 3,357 new housing units under development. Braselton has become a major regional medical hub over the last two decades with over 1,000,000 square feet of medical office space completed or under development now. Lots 6 & 7 would be ideal for specialty medical offices, financial management or professional licensees.

#### **LOCATION OVERVIEW**

Located just minutes from I-85 at Exit 126, this is a premier commercial development for Braselton, GA. Prime sites to capitalize on the medical community and large housing growth in Braselton. Close to Northeast Georgia Medical Center and Chateau Elan (approximately 1 mile each from the sites).