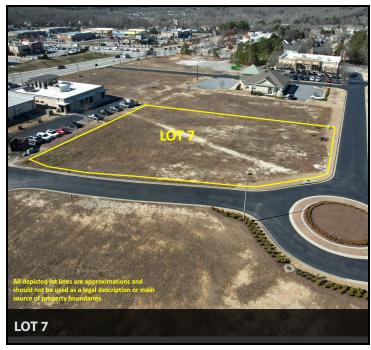

#### **OFFERING SUMMARY**

**Sale Price:** 

**Lot 6 (0.702 +/- AC):** \$495,000 **Lot 7 (0.757 +/- AC):** \$495,000

**Traffic Counts:** Hwy 211: 30,900 VPD

Hwy 347: 18,616 VPD

Utilities: All Available

Zoning: PUD

#### **PROPERTY OVERVIEW**

Stone Crossing is in a great location near the thriving intersection of GA Hwy 211 & GA Hwy 347 (Friendship Road). Lots have multiple access points with "cul-de-sac corner" locations and access is by two-way commercial-grade roads that act as spine roads for Stone Crossing. Due to the proximity of the Northeast Georgia Medical Center, an established medical community exists in this area. The immediate area has several large mix use communities approved and under construction, including Hall Gwinnett Village, Reveille and Chateau Village. Within a 3 mile radius, there have been 375 +/- new homes built and sold each of the last 8 years and currently there are 3,357 new housing units under development. Braselton has become a major regional medical hub over the last two decades with over 1,000,000 square feet of medical office space completed or under development now. Lots 6 & 7 would be ideal for specialty medical offices, financial management or professional licensees.