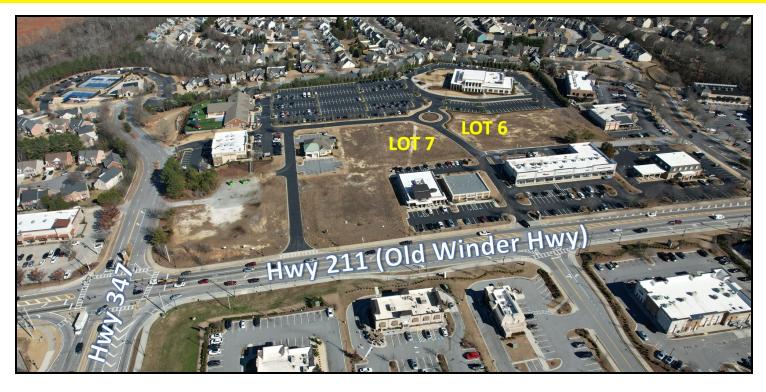

#### **OFFERING SUMMARY**

**Sale Price:** 

**Lot 6 (0.702 +/- AC):** \$495,000 **Lot 7 (0.757 +/- AC):** \$495,000

**Traffic Counts:** Hwy 211: 30,900 VPD

Hwy 347: 18,616 VPD

Utilities: All Available

Zoning: PUD

#### **PROPERTY OVERVIEW**

Stone Crossing is in a great location near the thriving intersection of GA Hwy 211 & GA Hwy 347 (Friendship Road). Lots have multiple access points with "cul-de-sac corner" locations and access is by two-way commercial-grade roads that act as spine roads for Stone Crossing. Due to the proximity of the Northeast Georgia Medical Center, an established medical community exists in this area. The immediate area has several large mix use communities approved and under construction, including Hall Gwinnett Village, Reveille and Chateau Village. Within a 3 mile radius, there have been 375 +/- new homes built and sold each of the last 8 years and currently there are 3,357 new housing units under development. Braselton has become a major regional medical hub over the last two decades with over 1,000,000 square feet of medical office space completed or under development now. Lots 6 & 7 would be ideal for specialty medical offices, financial management or professional licensees.

#### **LOCATION OVERVIEW**

Located just minutes from I-85 at Exit 126, this is a premier commercial development for Braselton, GA. Prime sites to capitalize on the medical community and large housing growth in Braselton. Close to Northeast Georgia Medical Center and Chateau Elan (approximately 1 mile each from the sites).