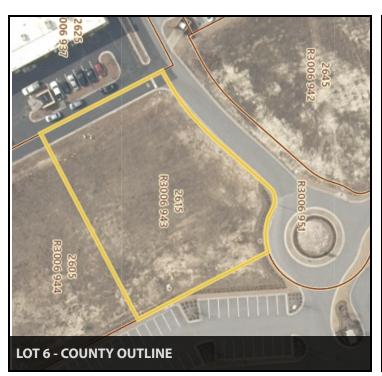

#### **OFFERING SUMMARY**

**Sale Price:** 

**Lot 6 (0.702 +/- AC):** \$495,000 **Lot 7 (0.757 +/- AC):** \$495,000

**Traffic Counts:** Hwy 211: 30,900 VPD

Hwy 347: 18,616 VPD

Utilities: All Available

Zoning: PUD