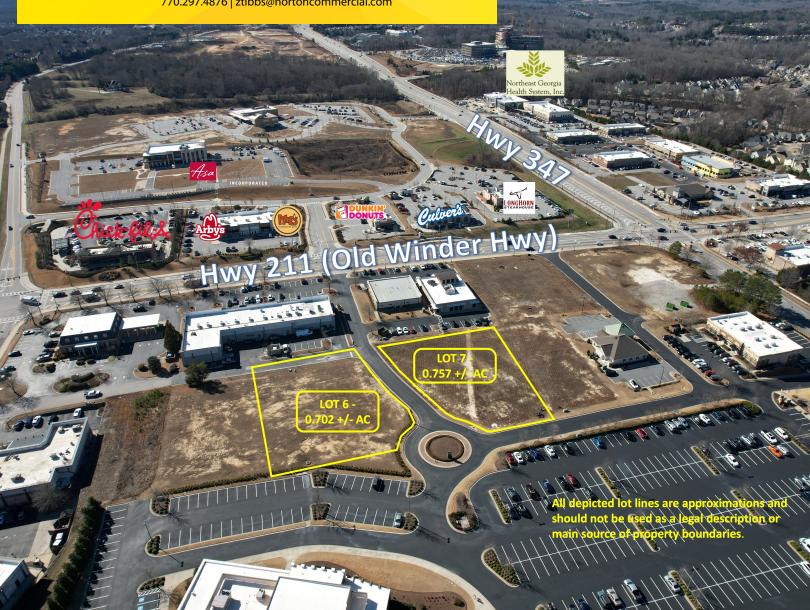

#### **OFFERING SUMMARY**

**Sale Price:** 

**Lot 6 (0.702 +/- AC):** \$495,000 **Lot 7 (0.757 +/- AC):** \$495,000

**Traffic Counts:** Hwy 211: 30,900 VPD

Hwy 347: 18,616 VPD

Utilities: All Available

Zoning: PUD

#### **PROPERTY OVERVIEW**

Stone Crossing is in a great location near the thriving intersection of GA Hwy 211 & GA Hwy 347 (Friendship Road). Lots have multiple access points with "cul-de-sac corner" locations and access is by two-way commercial-grade roads that act as spine roads for Stone Crossing. Due to the proximity of the Northeast Georgia Medical Center, an established medical community exists in this area. The immediate area has several large mix use communities approved and under construction, including Hall Gwinnett Village, Reveille and Chateau Village. Within a 3 mile radius, there have been 375 +/- new homes built and sold each of the last 8 years and currently there are 3,357 new housing units under development. Braselton has become a major regional medical hub over the last two decades with over 1,000,000 square feet of medical office space completed or under development now. Lots 6 & 7 would be ideal for specialty medical offices, financial management or professional licensees.

#### **LOCATION OVERVIEW**

Located just minutes from I-85 at Exit 126, this is a premier commercial development for Braselton, GA. Prime sites to capitalize on the medical community and large housing growth in Braselton. Close to Northeast Georgia Medical Center and Chateau Elan (approximately 1 mile each from the sites).