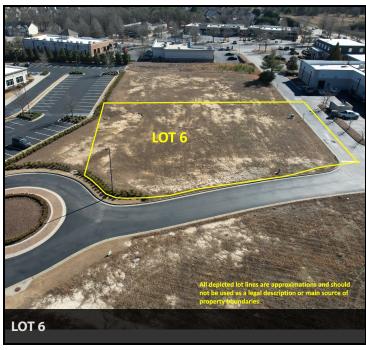

#### **OFFERING SUMMARY**

**Sale Price:** 

**Lot 6 (0.702 +/- AC):** \$495,000 **Lot 7 (0.757 +/- AC):** \$495,000

**Traffic Counts:** Hwy 211: 30,900 VPD

Hwy 347: 18,616 VPD

Utilities: All Available

Zoning: PUD

#### **PROPERTY OVERVIEW**

Stone Crossing is in a great location near the thriving intersection of GA Hwy 211 & GA Hwy 347 (Friendship Road). Lots have multiple access points with "cul-de-sac corner" locations and access is by two-way commercial-grade roads that act as spine roads for Stone Crossing. Due to the proximity of the Northeast Georgia Medical Center, an established medical community exists in this area. The immediate area has several large mix use communities approved and under construction, including Hall Gwinnett Village, Reveille and Chateau Village. Within a 3 mile radius, there have been 375 +/- new homes built and sold each of the last 8 years and currently there are 3,357 new housing units under development. Braselton has become a major regional medical hub over the last two decades with over 1,000,000 square feet of medical office space completed or under development now. Lots 6 & 7 would be ideal for specialty medical offices, financial management or professional licensees.