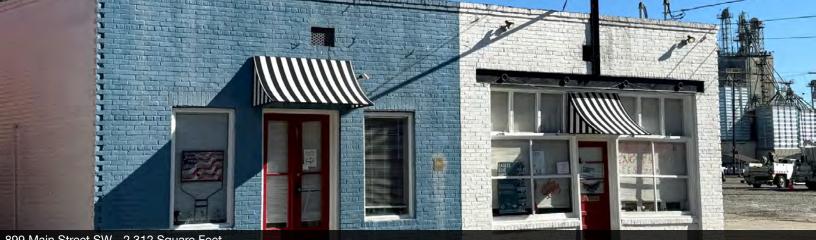

#### PROPERTY DESCRIPTION

Apiece of Gainesville history -- three historic landmark buildings, located in the heart of Gainesville's Midland District, now available for sale for the first time in decades! The three buildings have a range in their ages -- 899 Main St (built between 1900-1930), 893 Main St (built in 1936, shortly after the devastating tornado from earlier that year) and 898 Bradford St (built in 1950). Currently, all three buildings are tenant-occupied, but without any leases in place. This is a mopportunity that will not last long!

#### FOR SALE

899 Main Street SW - 2,312 Square Feet

Gainesville, GA 3050°

 B99 Main Street SW

898 Bradford Street SW

898 Bradford Street SW

Gainesville, GA 30501