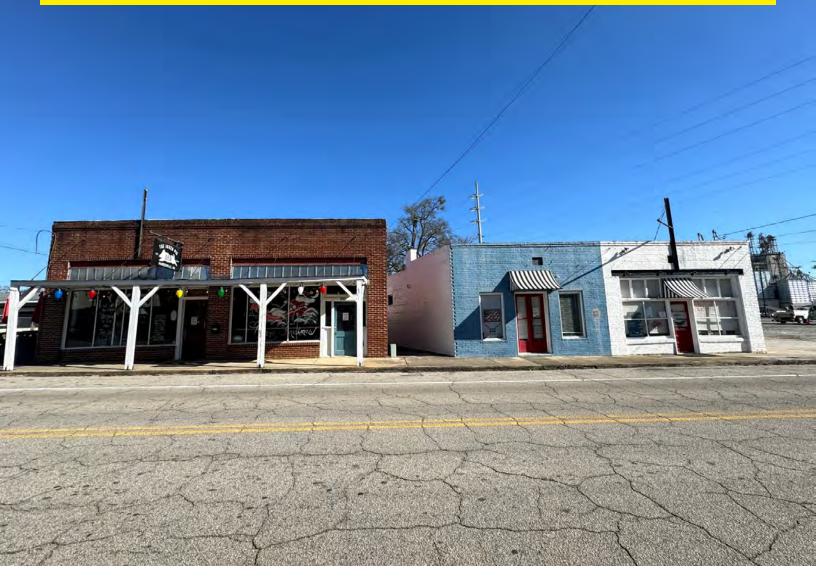

#### PROPERTY DESCRIPTION

Apiece of Gainesville history -- three historic landmark buildings, located in the heart of Gainesville's Midland District, now available for sale for the first time in decades! The three buildings have a range in their ages -- 899 Main St (built between 1900-1930), 893 Main St (built in 1936, shortly after the devastating tornado from earlier that year) and 898 Bradford St (built in 1950). Currently, all three buildings are tenant-occupied, but without any leases in place. This is a mopportunity that will not last long!

#### LOCATION DESCRIPTION

Located in the Gainesville's rapidly growing Midland district, directlyalongafuturepathoftheMidlandGreenway.Theproperty islessthanamilefromthedowntownGainesvilleSquare,andjust blocks away from multiple apartment complexes, restaurants, breweries, retail shops, office and industrial buildings. This is the heart of Gainesville's hottest area!