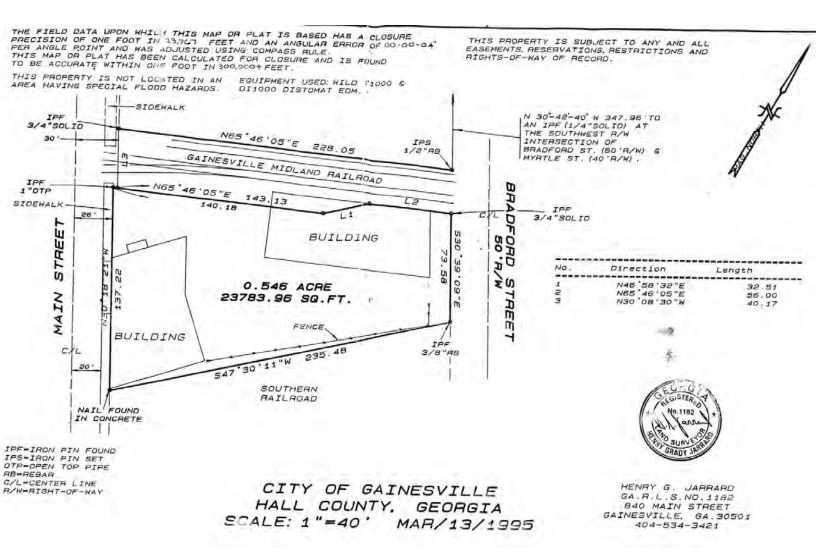

#### OFFERING SUMMARY

| Sale Price:                      |                   |                   | \$910,000          |
|----------------------------------|-------------------|-------------------|--------------------|
| Lot Size:                        |                   |                   | 0.546 Acres        |
| Building Size:                   |                   |                   | 9,379 SF           |
|                                  |                   |                   |                    |
|                                  |                   |                   |                    |
| DEMOGRAPHICS                     | 3 MILES           | 6 MILES           | 10 MILES           |
| DEMOGRAPHICS<br>Total Households | 3 MILES<br>14,330 | 6 MILES<br>33,001 | 10 MILES<br>60,817 |
|                                  |                   |                   |                    |