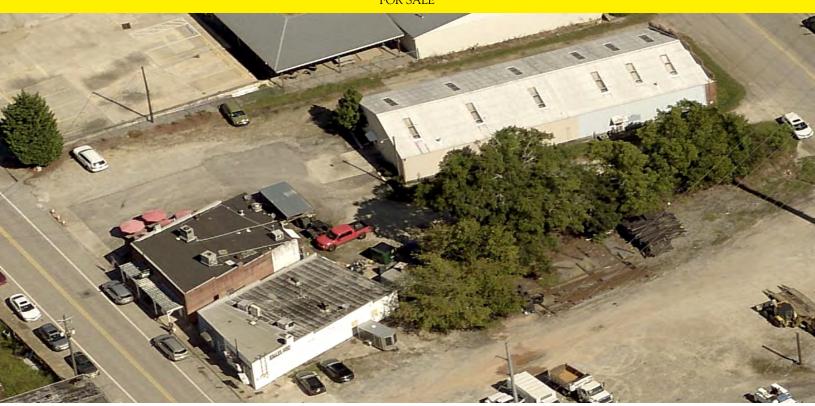

#### PROPERTY DESCRIPTION

Apiece of Gainesville history -- three historic landmark buildings, located in the heart of Gainesville's Midland District, now available for sale for the first time in decades! The three buildings have a range in their ages -- 899 Main St (built between 1900-1930), 893 Main St (built in 1936, shortly after the devastating tornado from earlier that year) and 898 Bradford St (built in 1950). Currently, all three buildings are tenant-occupied, but without any leases in place. This is a mopportunity that will not last long!

#### FOR SALE

Gainesville, GA 30501

Google ap data ©2024 Imagery ©2024 Airbus, CNES / Airbus, Maxar Technologies, U.S. Geological Survey, USDA/FPAC/GEO

Gainesville, GA 30501

| POPULATION           | 3 MILES   | 6 MILES   | 10 MILES  |
|----------------------|-----------|-----------|-----------|
| Total Population     | 41,582    | 91,884    | 165,593   |
| Average Age          | 30.8      | 34.9      | 37.0      |
| Average Age (Male)   | 31.2      | 34.0      | 36.1      |
| Average Age (Female) | 31.1      | 36.5      | 38.2      |
| HOUSEHOLDS & INCOME  | 3 MILES   | 6 MILES   | 10 MILES  |
| Total Households     | 14,330    | 33,001    | 60,817    |
| # of Persons per HH  | 2.9       | 2.8       | 2.7       |
| Average HH Income    | \$54,739  | \$66,114  | \$73,332  |
| Average House Value  | \$148,895 | \$204,422 | \$220,866 |