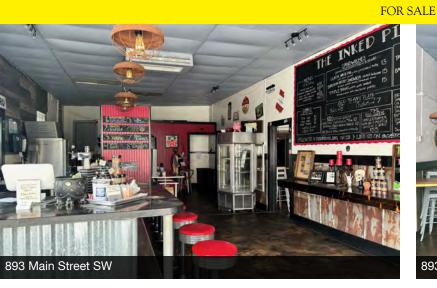

#### PROPERTY DESCRIPTION

Apiece of Gainesville history -- three historic landmark buildings, located in the heart of Gainesville's Midland District, now available for sale for the first time in decades! The three buildings have a range in their ages -- 899 Main St (built between 1900-1930), 893 Main St (built in 1936, shortly after the devastating tornado from earlier that year) and 898 Bradford St (built in 1950). Currently, all three buildings are tenant-occupied, but without any leases in place. This is a mopportunity that will not last long!