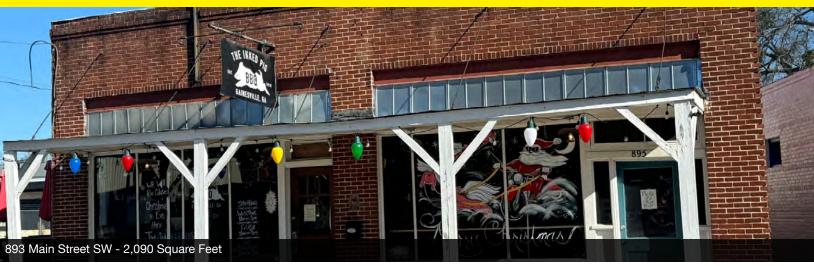

#### PROPERTY DESCRIPTION

Apiece of Gainesville history -- three historic landmark buildings, located in the heart of Gainesville's Midland District, now available for sale for the first time in decades! The three buildings have a range in their ages -- 899 Main St (built between 1900-1930), 893 Main St (built in 1936, shortly after the devastating tornado from earlier that year) and 898 Bradford St (built in 1950). Currently, all three buildings are tenant-occupied, but without any leases in place. This is a mopportunity that will not last long!

#### FOR SALE

899 Main Street SW - 2,312 Square Feet

Gainesville, GA 3050°

 B99 Main Street SW

898 Bradford Street SW

898 Bradford Street SW

Gainesville, GA 30501