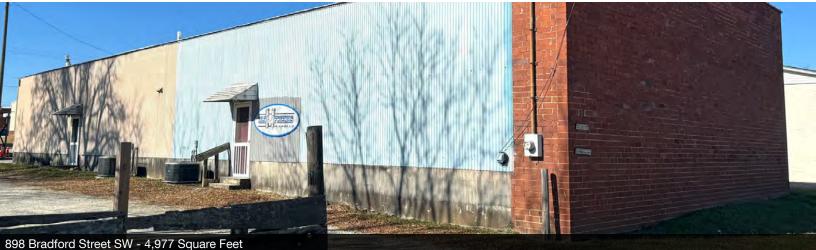

#### PROPERTY DESCRIPTION

Apiece of Gainesville history -- three historic landmark buildings, located in the heart of Gainesville's Midland District, now available for sale for the first time in decades! The three buildings have a range in their ages -- 899 Main St (built between 1900-1930), 893 Main St (built in 1936, shortly after the devastating tornado from earlier that year) and 898 Bradford St (built in 1950). Currently, all three buildings are tenant-occupied, but without any leases in place. This is a mopportunity that will not last long!

#### FOR SALE

899 Main Street SW - 2,312 Square Feet

Gainesville, GA 3050°

 B99 Main Street SW

898 Bradford Street SW

898 Bradford Street SW

Gainesville, GA 30501