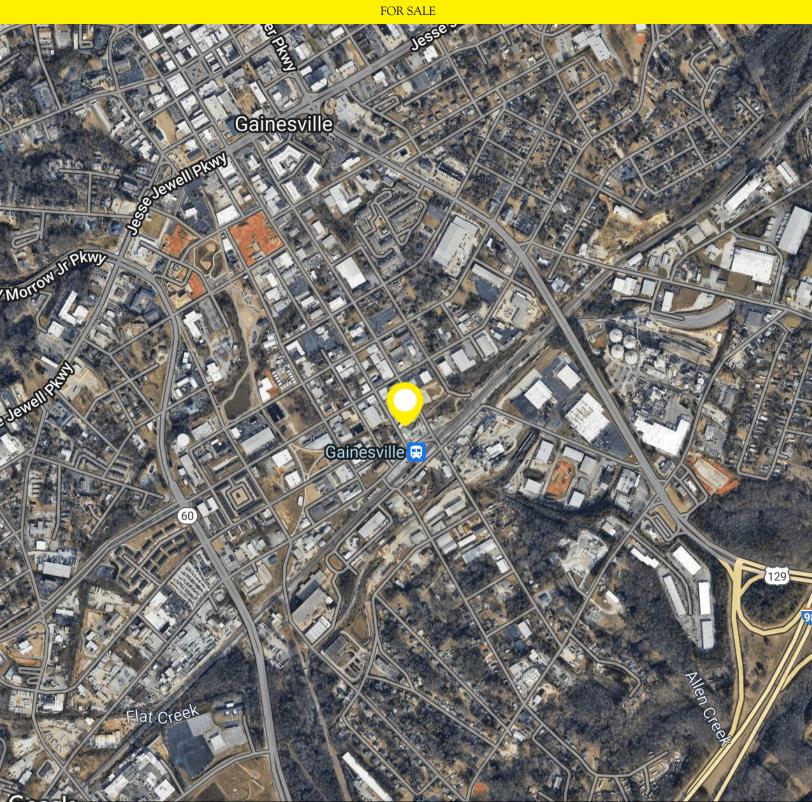

#### LOCATION DESCRIPTION

Located in the Gainesville's rapidly growing Midland district, directlyalongafuturepathoftheMidlandGreenway.Theproperty islessthanamilefromthedowntownGainesvilleSquare,andjust blocks away from multiple apartment complexes, restaurants, breweries, retail shops, office and industrial buildings. This is the heart of Gainesville's hottest area!

#### FOR SALE

Gainesville, GA 30501

Google ap data ©2024 Imagery ©2024 Airbus, CNES / Airbus, Maxar Technologies, U.S. Geological Survey, USDA/FPAC/GEO

Gainesville, GA 30501

| POPULATION           | 3 MILES   | 6 MILES   | 10 MILES  |
|----------------------|-----------|-----------|-----------|
| Total Population     | 41,582    | 91,884    | 165,593   |
| Average Age          | 30.8      | 34.9      | 37.0      |
| Average Age (Male)   | 31.2      | 34.0      | 36.1      |
| Average Age (Female) | 31.1      | 36.5      | 38.2      |
| HOUSEHOLDS & INCOME  | 3 MILES   | 6 MILES   | 10 MILES  |
| Total Households     | 14,330    | 33,001    | 60,817    |
| # of Persons per HH  | 2.9       | 2.8       | 2.7       |
| Average HH Income    | \$54,739  | \$66,114  | \$73,332  |
| Average House Value  | \$148,895 | \$204,422 | \$220,866 |