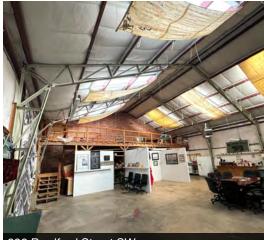

#### FOR SALE

899 Main Street SW - 2,312 Square Feet

Gainesville, GA 3050°

 B99 Main Street SW

898 Bradford Street SW

898 Bradford Street SW

Gainesville, GA 30501