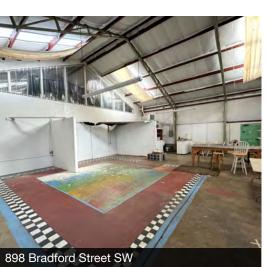

#### PROPERTY DESCRIPTION

Apiece of Gainesville history -- three historic landmark buildings, located in the heart of Gainesville's Midland District, now available for sale for the first time in decades! The three buildings have a range in their ages -- 899 Main St (built between 1900-1930), 893 Main St (built in 1936, shortly after the devastating tornado from earlier that year) and 898 Bradford St (built in 1950). Currently, all three buildings are tenant-occupied, but without any leases in place. This is a mopportunity that will not last long!

#### FOR SALE

899 Main Street SW - 2,312 Square Feet

Gainesville, GA 3050°

 B99 Main Street SW

898 Bradford Street SW

898 Bradford Street SW

Gainesville, GA 30501