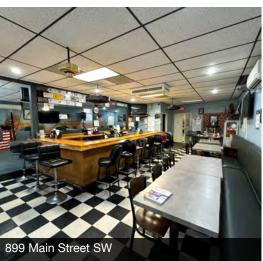

#### PROPERTY DESCRIPTION

Apiece of Gainesville history -- three historic landmark buildings, located in the heart of Gainesville's Midland District, now available for sale for the first time in decades! The three buildings have a range in their ages -- 899 Main St (built between 1900-1930), 893 Main St (built in 1936, shortly after the devastating tornado from earlier that year) and 898 Bradford St (built in 1950). Currently, all three buildings are tenant-occupied, but without any leases in place. This is a mopportunity that will not last long!

#### FOR SALE

899 Main Street SW - 2,312 Square Feet

Gainesville, GA 3050°

 B99 Main Street SW

898 Bradford Street SW

898 Bradford Street SW

Gainesville, GA 30501