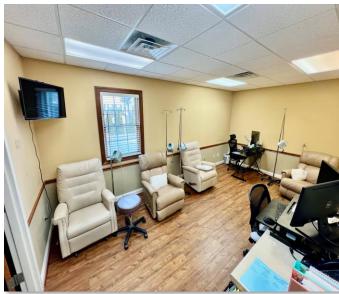

#### **Property Overview**

961 Smoky Mountain Springs is a 6,500+/- SF Medical Office Building constructed in 2007. The property sits less than 1-mile from the Hospital and is within the Medical District of Gainesville with easy access to Downtown Gainesville, Brenau University, Business District, Large Retail, Neighborhoods, Major Corridors and more! This is the first time the property has been available for lease since being constructed. The building layout is available upon request! To learn more about Gainesville, GA Click Here.