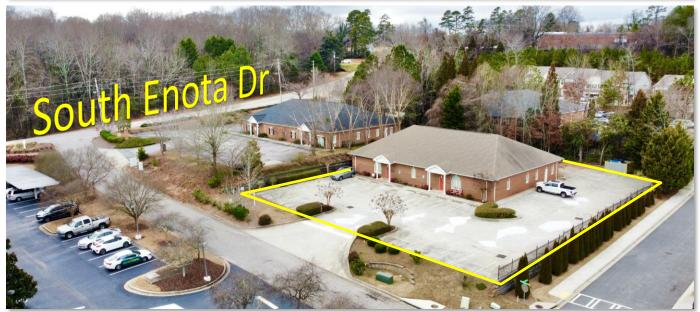

# MEDICAL FOR LEASE

961 Smoky Mountain Springs Ln NE, Gainesville, GA 30501 Medical Building off South Enota Drive

# MEDICAL OFFICE

961 Smoky Mountain Springs Ln NE, 30501 Gainesville Medical District

#### **Property Overview**

961 Smoky Mountain Springs is a 6,500+/- SF Medical Office Building constructed in 2007. The property sits less than 1-mile from the Hospital and is within the Medical District of Gainesville with easy access to Downtown Gainesville, Brenau University, Business District, Large Retail, Neighborhoods, Major Corridors and more! This is the first time the property has been available for lease since being constructed. The building layout is available upon request! To learn more about Gainesville, GA Click Here.