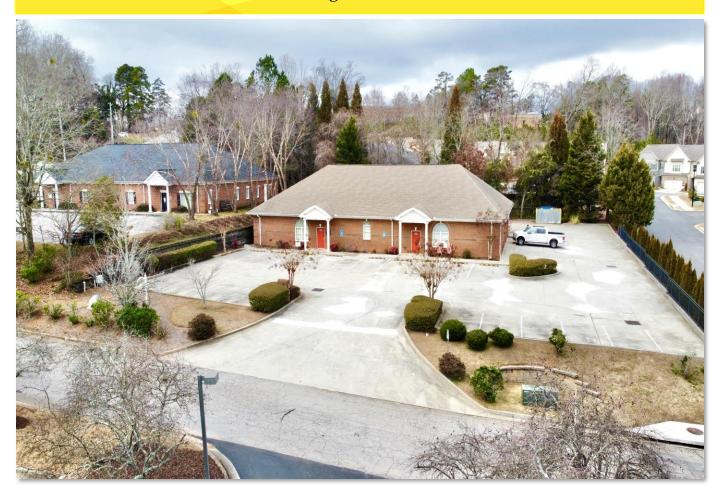

# MEDICAL FOR LEASE

961 Smoky Mountain Springs Ln NE, Gainesville, GA 30501 Medical Building off South Enota Drive

# MEDICAL OFFICE

961 Smoky Mountain Springs Ln NE, 30501 Gainesville Medical District

#### **Property Overview**

961 Smoky Mountain Springs is a 6,500+/- SF Medical Office Building constructed in 2007. The property sits less than 1-mile from the Hospital and is within the Medical District of Gainesville with easy access to Downtown Gainesville, Brenau University, Business District, Large Retail, Neighborhoods, Major Corridors and more! This is the first time the property has been available for lease since being constructed. The building layout is available upon request! To learn more about Gainesville, GA Click Here.