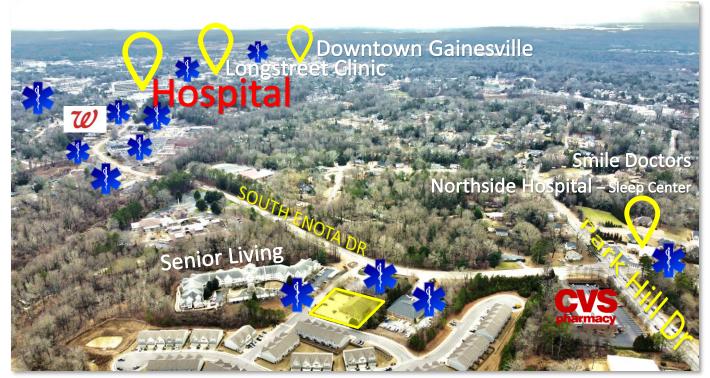

## CLOSE TO NORTHEAST GA HEALTH SYSTEM

Norton Commercial & Acreage Group, LLC 434 Green Street Gainesville, GA 30501 770.297.4800 (Main) 470.691.0105 (Fax)

www.NortonCommercial.com

#### **Property Overview**

961 Smoky Mountain Springs is a 6,500+/- SF Medical Office Building constructed in 2007. The property sits less than 1-mile from the Hospital and is within the Medical District of Gainesville with easy access to Downtown Gainesville, Brenau University, Business District, Large Retail, Neighborhoods, Major Corridors and more! This is the first time the property has been available for lease since being constructed. The building layout is available upon request! To learn more about Gainesville, GA Click Here.