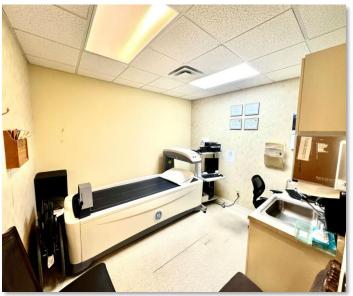

#### **Property Overview**

961 Smoky Mountain Springs is a 6,500+/- SF Medical Office Building constructed in 2007. The property sits less than 1-mile from the Hospital and is within the Medical District of Gainesville with easy access to Downtown Gainesville, Brenau University, Business District, Large Retail, Neighborhoods, Major Corridors and more! This is the first time the property has been available for lease since being constructed. The building layout is available upon request! To learn more about Gainesville, GA Click Here.