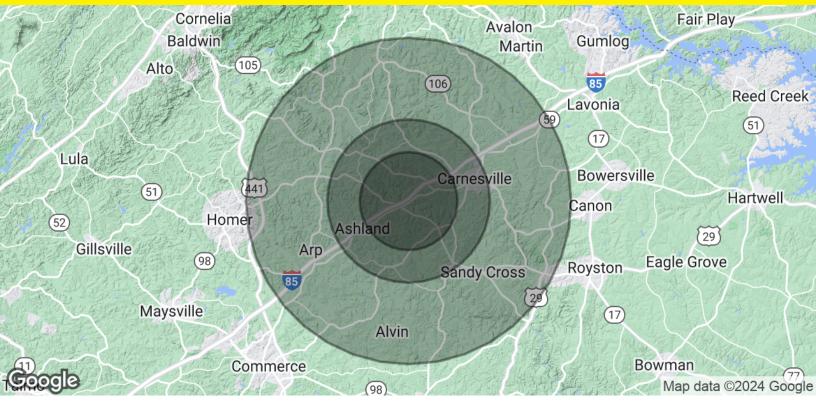

## LAND FOR SALE

| POPULATION           | 3 MILES   | 5 MILES   | 10 MILES  |
|----------------------|-----------|-----------|-----------|
| Total Population     | 1,120     | 3,352     | 19,914    |
| Average Age          | 44.5      | 45.0      | 40.2      |
| Average Age (Male)   | 43.3      | 44.5      | 41.0      |
| Average Age (Female) | 45.4      | 45.1      | 39.7      |
| HOUSEHOLDS & INCOME  | 3 MILES   | 5 MILES   | 10 MILES  |
| Total Households     | 567       | 1,606     | 8,364     |
| # of Persons per HH  | 2.0       | 2.1       | 2.4       |
| Average HH Income    | \$53,481  | \$54,256  | \$53,843  |
| Average House Value  | \$154,537 | \$138,894 | \$141,548 |