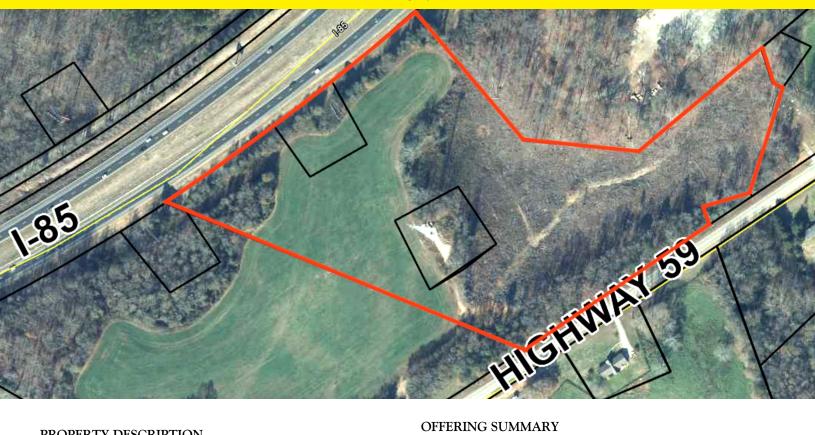

## PROPERTY DESCRIPTION

Over 14 acres of generally flat land, fronting both a state highway (GA-59) and interstate (I-85), less than one mile from the growing Exit 160. The land has both an income-producing cell phone tower and billboard.

## LOCATION DESCRIPTION

Located on GA-59, with frontage also along I-85, almost directly in between Atlanta and Greenville.

## OFFERING SUMMARY

| Sale Price: | \$569,900    |
|-------------|--------------|
| Land Size:  | 14.714 Acres |