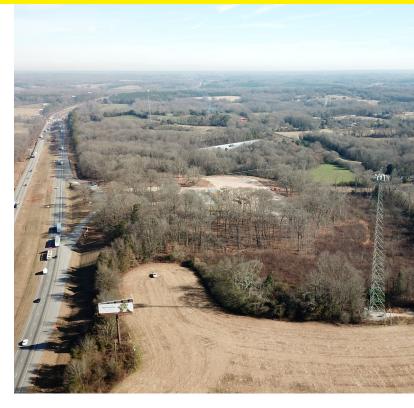

## PROPERTY DESCRIPTION

Over 14 acres of generally flat land, fronting both a state highway (GA-59) and interstate (I-85), less than one mile from the growing Exit 160. The land has both an income-producing cell phone tower and billboard.