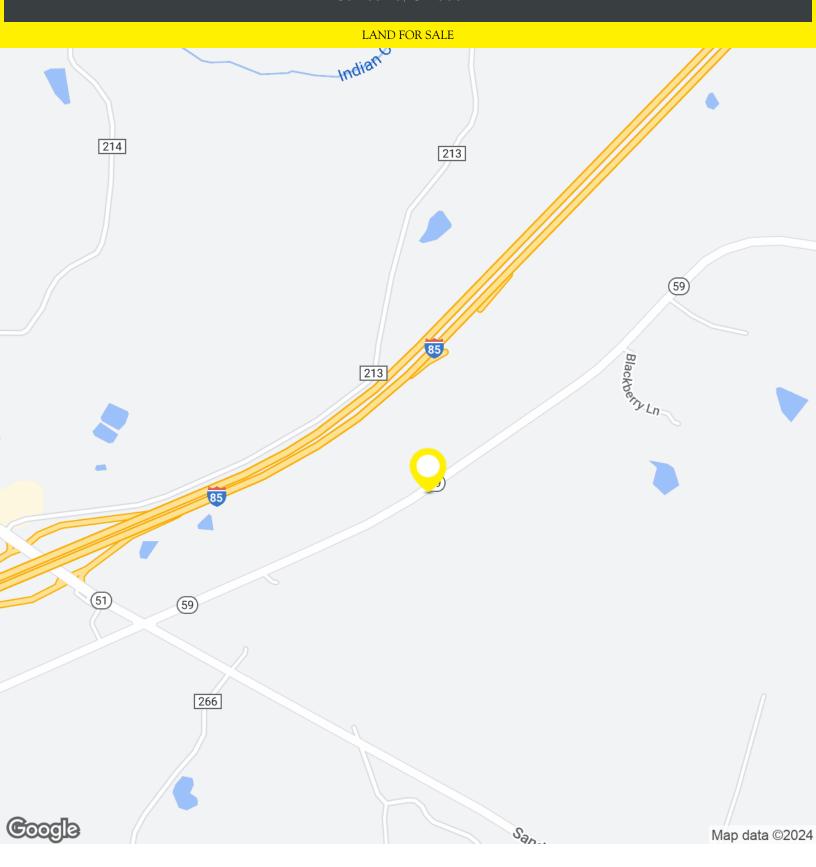

## LOCATION DESCRIPTION

Located on GA-59, with frontage also along I-85, almost directly in between Atlanta and Greenville.