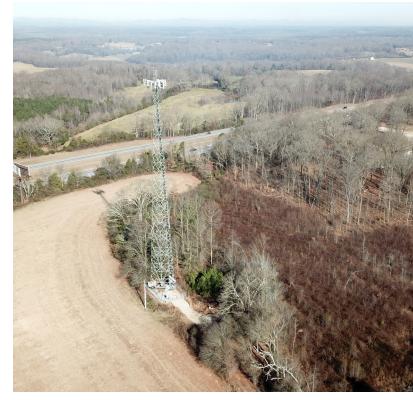

## PROPERTY DESCRIPTION

Over 14 acres of generally flat land, fronting both a state highway (GA-59) and interstate (I-85), less than one mile from the growing Exit 160. The land has both an income-producing cell phone tower and billboard.