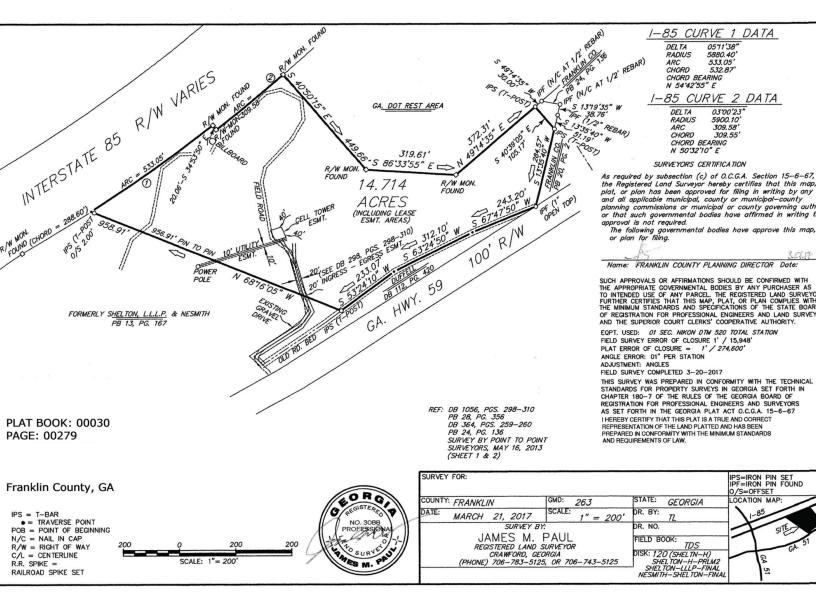

## OFFERING SUMMARY

| Sale Price: | \$569,900    |
|-------------|--------------|
| Land Size:  | 14.714 Acres |