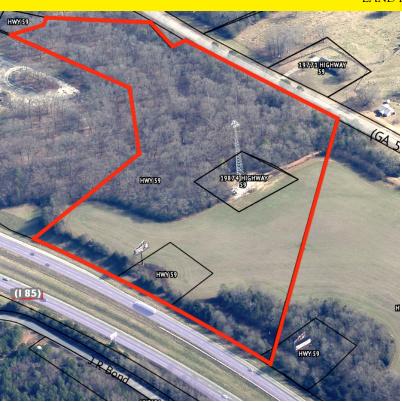

## PROPERTY DESCRIPTION

Over 14 acres of generally flat land, fronting both a state highway (GA-59) and interstate (I-85), less than one mile from the growing Exit 160. The land has both an income-producing cell phone tower and billboard.

## LOCATION DESCRIPTION

Located on GA-59, with frontage also along I-85, almost directly in between Atlanta and Greenville.

## OFFERING SUMMARY

| Sale Price: | \$569,900    |
|-------------|--------------|
| Land Size:  | 14.714 Acres |