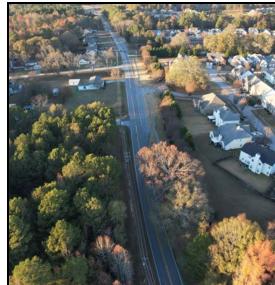

#### **PROPERTY OVERVIEW**

The Norton Commercial Acreage Group is proud to present this 5.52-acre property in Loganville, GA on the eastern Gwinnett County and western Walton County border, with very easy access to the major travel corridor of Highway 78 (Athens Highway). With housing starts and traffic increasing rapidly, this is an opportunity to join the commercial market along the Highway 78 corridor. Site is zoned C-2 in Gwinnett County and would be ideal for a number of high demand uses such as doggy daycare/grooming, auto parts, dollar/variety store, retail, restaurant, and more. Also with the FLUM calling for Community Mixed Use, some use could also incorporate townhomes, giving this site many options. Topography is level and the dual road frontage access to the site is a great advantage in the area. There is a pond and a stream on the property which makes approximately 3.5 acres usable. All utilities are available, including public water – public sewer is nearby but not to site currently.

#### **LOCATION OVERVIEW**

Site is located roughly 40 miles northeast of Atlanta perimeter and about 28 miles southwest of Athens on the border of Walton and Gwinnett counties. Walton has seen consistent growth since the 1990s and neighboring Gwinnett, one of the most populated counties in the southeastern United States, continues to grow. Simultaneously, there is major employment in both, including Takeda Biotechnology, Hitachi Astemo and Walmart Distribution, as well as the new multi-billion dollar Rivian project nearby, to name but a few. As that development continues, land positions in this area will only become more sought after. Tremendous presence close to Highway 78. Within the Trip ES, Bay Creek MS and Grayson HS districts.