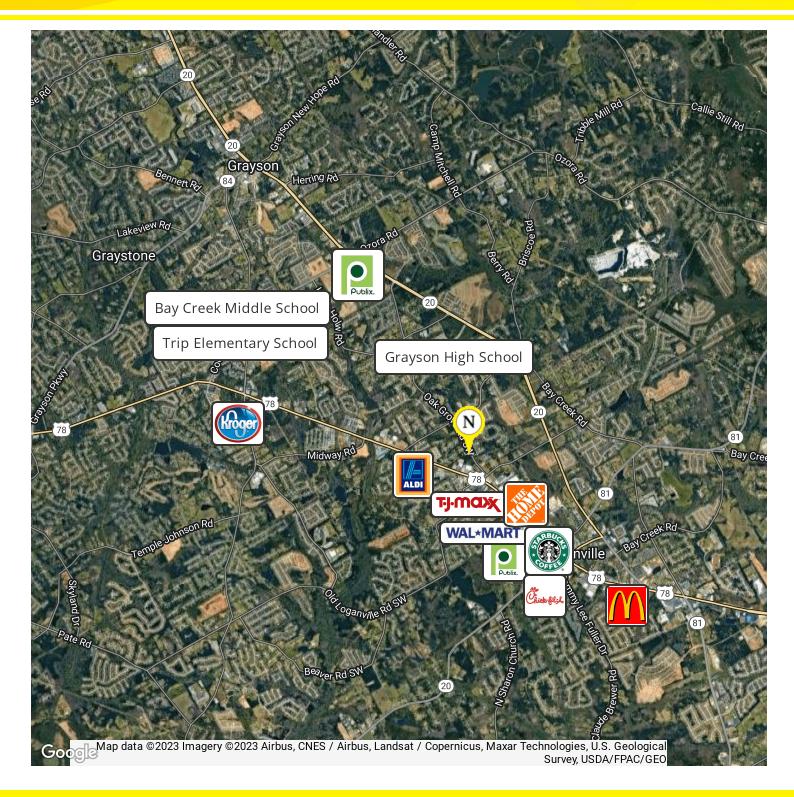

#### **PROPERTY OVERVIEW**

The Norton Commercial Acreage Group is proud to present this 5.52-acre property in Loganville, GA on the eastern Gwinnett County and western Walton County border, with very easy access to the major travel corridor of Highway 78 (Athens Highway). With housing starts and traffic increasing rapidly, this is an opportunity to join the commercial market along the Highway 78 corridor. Site is zoned C-2 in Gwinnett County and would be ideal for a number of high demand uses such as doggy daycare/grooming, auto parts, dollar/variety store, retail, restaurant, and more. Also with the FLUM calling for Community Mixed Use, some use could also incorporate townhomes, giving this site many options. Topography is level and the dual road frontage access to the site is a great advantage in the area. There is a pond and a stream on the property which makes approximately 3.5 acres usable. All utilities are available, including public water – public sewer is nearby but not to site currently.

#### **LOCATION OVERVIEW**

Site is located roughly 40 miles northeast of Atlanta perimeter and about 28 miles southwest of Athens on the border of Walton and Gwinnett counties. Walton has seen consistent growth since the 1990s and neighboring Gwinnett, one of the most populated counties in the southeastern United States, continues to grow. Simultaneously, there is major employment in both, including Takeda Biotechnology, Hitachi Astemo and Walmart Distribution, as well as the new multi-billion dollar Rivian project nearby, to name but a few. As that development continues, land positions in this area will only become more sought after. Tremendous presence close to Highway 78. Within the Trip ES, Bay Creek MS and Grayson HS districts.