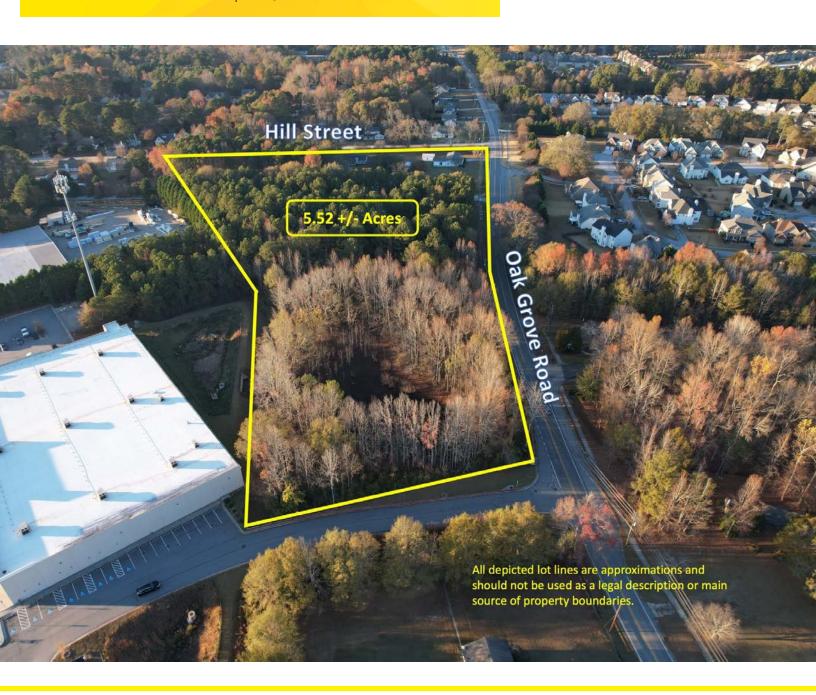

#### **PROPERTY OVERVIEW**

The Norton Commercial Acreage Group is proud to present this 5.52-acre property in Loganville, GA on the eastern Gwinnett County and western Walton County border, with very easy access to the major travel corridor of Highway 78 (Athens Highway). With housing starts and traffic increasing rapidly, this is an opportunity to join the commercial market along the Highway 78 corridor. Site is zoned C-2 in Gwinnett County and would be ideal for a number of high demand uses such as doggy daycare/grooming, auto parts, dollar/variety store, retail, restaurant, and more. Also with the FLUM calling for Community Mixed Use, some use could also incorporate townhomes, giving this site many options. Topography is level and the dual road frontage access to the site is a great advantage in the area. There is a pond and a stream on the property which makes approximately 3.5 acres usable. All utilities are available, including public water – public sewer is nearby but not to site currently.

#### **OFFERING SUMMARY**

| Sale Price:           | \$679,000  |
|-----------------------|------------|
| Price / Acre:         | \$123,007  |
| Lot Size:             | 5.52 Acres |
| Hwy 78 Traffic Count: | 33,000 VPD |
| Population Within 10  | 340.000    |