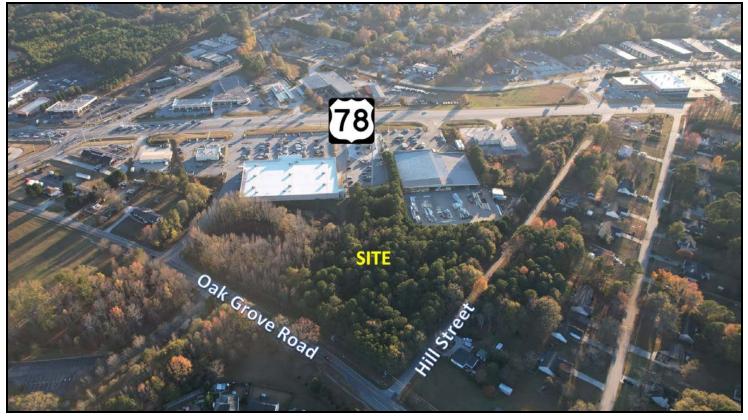

#### **LOCATION OVERVIEW**

Site is located roughly 40 miles northeast of Atlanta perimeter and about 28 miles southwest of Athens on the border of Walton and Gwinnett counties. Walton has seen consistent growth since the 1990s and neighboring Gwinnett, one of the most populated counties in the southeastern United States, continues to grow. Simultaneously, there is major employment in both, including Takeda Biotechnology, Hitachi Astemo and Walmart Distribution, as well as the new multi-billion dollar Rivian project nearby, to name but a few. As that development continues, land positions in this area will only become more sought after. Tremendous presence close to Highway 78. Within the Trip ES, Bay Creek MS and Grayson HS districts.