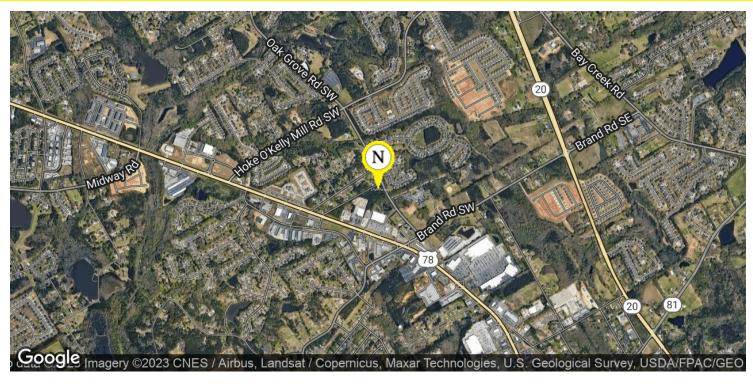

#### **PROPERTY OVERVIEW**

The Norton Commercial Acreage Group is proud to present this 5.52-acre property in Loganville, GA on the eastern Gwinnett County and western Walton County border, with very easy access to the major travel corridor of Highway 78 (Athens Highway). With housing starts and traffic increasing rapidly, this is an opportunity to join the commercial market along the Highway 78 corridor. Site is zoned C-2 in Gwinnett County and would be ideal for a number of high demand uses such as doggy daycare/grooming, auto parts, dollar/variety store, retail, restaurant, and more. Also with the FLUM calling for Community Mixed Use, some use could also incorporate townhomes, giving this site many options. Topography is level and the dual road frontage access to the site is a great advantage in the area. There is a pond and a stream on the property which makes approximately 3.5 acres usable. All utilities are available, including public water – public sewer is nearby but not to site currently.

#### **LOCATION OVERVIEW**

Site is located roughly 40 miles northeast of Atlanta perimeter and about 28 miles southwest of Athens on the border of Walton and Gwinnett counties. Walton has seen consistent growth since the 1990s and neighboring Gwinnett, one of the most populated counties in the southeastern United States, continues to grow. Simultaneously, there is major employment in both, including Takeda Biotechnology, Hitachi Astemo and Walmart Distribution, as well as the new multi-billion dollar Rivian project nearby, to name but a few. As that development continues, land positions in this area will only become more sought after. Tremendous presence close to Highway 78. Within the Trip ES, Bay Creek MS and Grayson HS districts.