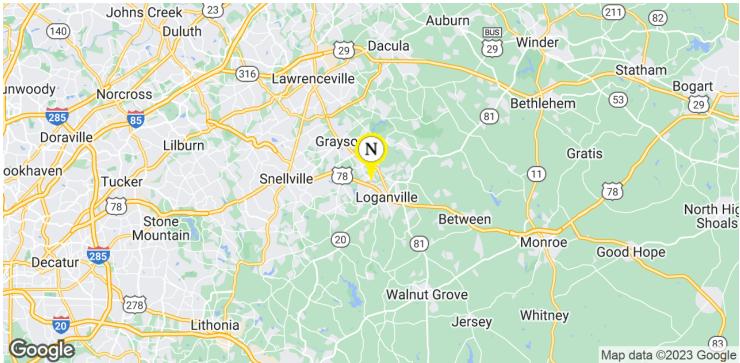

#### **LOCATION OVERVIEW**

Site is located roughly 40 miles northeast of Atlanta perimeter and about 28 miles southwest of Athens on the border of Walton and Gwinnett counties. Walton has seen consistent growth since the 1990s and neighboring Gwinnett, one of the most populated counties in the southeastern United States, continues to grow. Simultaneously, there is major employment in both, including Takeda Biotechnology, Hitachi Astemo and Walmart Distribution, as well as the new multi-billion dollar Rivian project nearby, to name but a few. As that development continues, land positions in this area will only become more sought after. Tremendous presence close to Highway 78. Within the Trip ES, Bay Creek MS and Grayson HS districts.