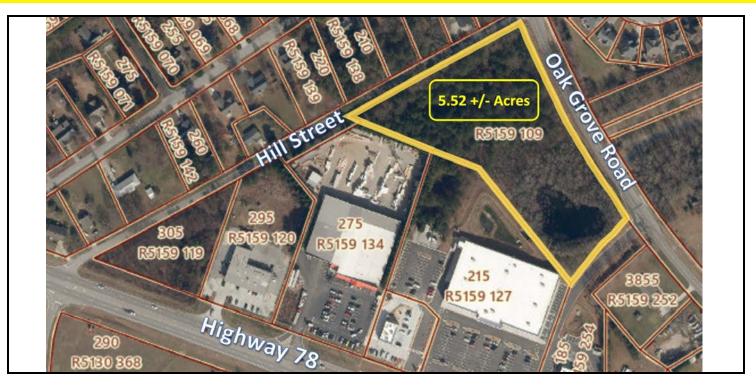

#### **PROPERTY OVERVIEW**

The Norton Commercial Acreage Group is proud to present this 5.52-acre property in Loganville, GA on the eastern Gwinnett County and western Walton County border, with very easy access to the major travel corridor of Highway 78 (Athens Highway). With housing starts and traffic increasing rapidly, this is an opportunity to join the commercial market along the Highway 78 corridor. Site is zoned C-2 in Gwinnett County and would be ideal for a number of high demand uses such as doggy daycare/grooming, auto parts, dollar/variety store, retail, restaurant, and more. Also with the FLUM calling for Community Mixed Use, some use could also incorporate townhomes, giving this site many options. Topography is level and the dual road frontage access to the site is a great advantage in the area. There is a pond and a stream on the property which makes approximately 3.5 acres usable. All utilities are available, including public water – public sewer is nearby but not to site currently.

#### **OFFERING SUMMARY**

| Sale Price:           | \$679,000  |
|-----------------------|------------|
| Price / Acre:         | \$123,007  |
| Lot Size:             | 5.52 Acres |
| Hwy 78 Traffic Count: | 33,000 VPD |
| Population Within 10  | 340.000    |