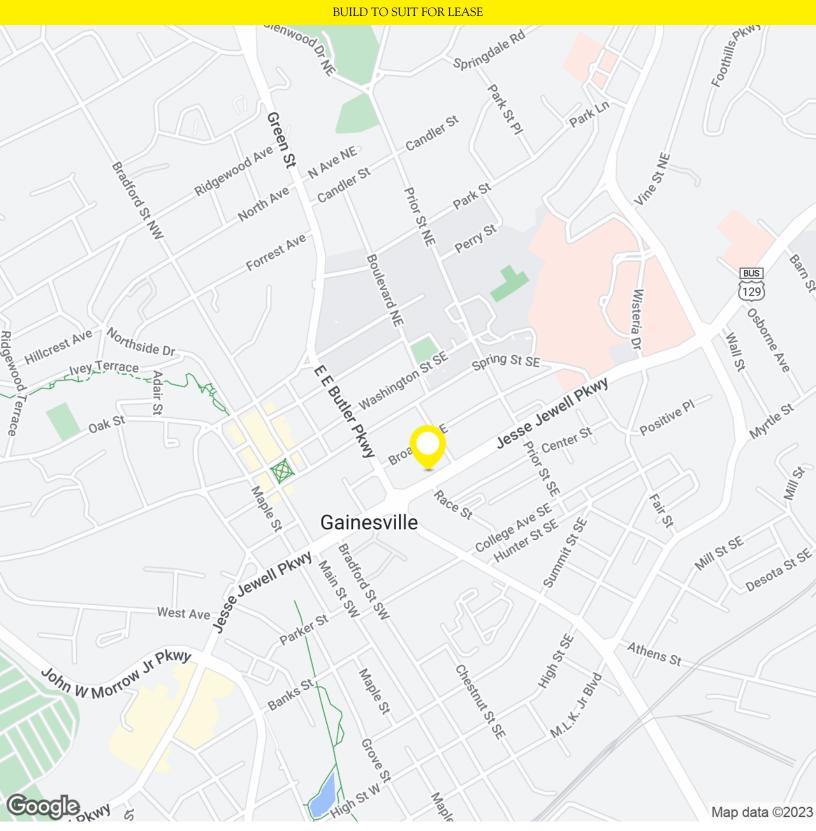

### PROPERTY DESCRIPTION

LOCATION DESCRIPTION

University.

Landlord to construct a 4,800+/- SF office (60'X80') building to suit end-user.

Unbeatable in-town Gainesville location, directly between the Downtown Square and Northeast Georgia Medical Center -- less than one half mile from each -- and just steps away from Brenau

# 412 Spring Street SE Gainesville, GA 30501