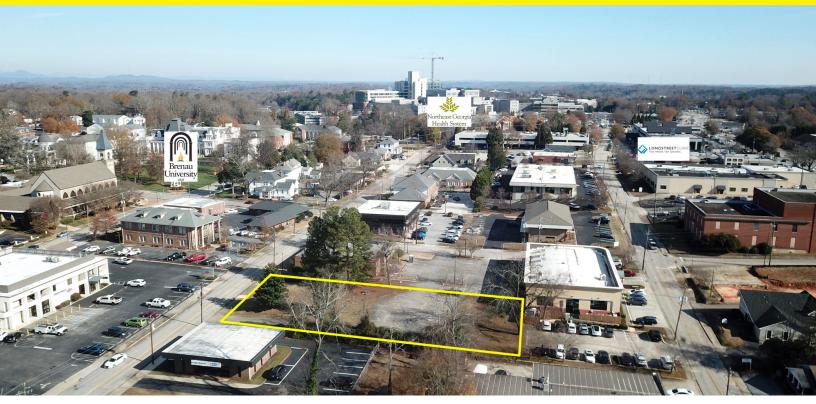

### PROPERTY DESCRIPTION

LOCATION DESCRIPTION

University.

Landlord to construct a 4,800+/- SF office (60'X80') building to suit end-user.

Unbeatable in-town Gainesville location, directly between the Downtown Square and Northeast Georgia Medical Center -- less than one half mile from each -- and just steps away from Brenau

### OFFERING SUMMARY

| Lease Rate:       |          | \$45.00 SF/yr (MG) |            |  |
|-------------------|----------|--------------------|------------|--|
| Lot Size:         |          |                    | 0.54 Acres |  |
| Building Size:    |          |                    | 4,800 SF   |  |
|                   |          |                    |            |  |
| DEMOGRAPHICS      | 1 MILE   | 3 MILES            | 5 MILES    |  |
| Total Households  | 3,239    | 15,323             | 27,180     |  |
| Total Population  | 8,515    | 43,011             | 75,142     |  |
| Average HH Income | \$49,978 | \$56,097           | \$65,478   |  |