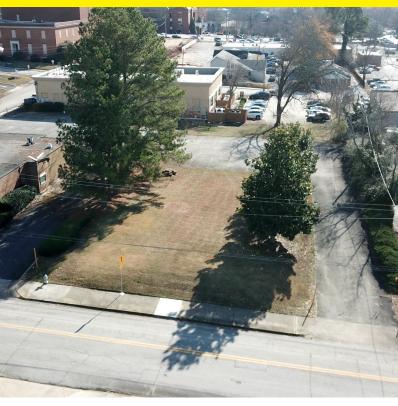

### PROPERTY DESCRIPTION

LOCATION DESCRIPTION

University.

Landlord to construct a 4,800+/- SF office (60'X80') building to suit end-user.

Unbeatable in-town Gainesville location, directly between the Downtown Square and Northeast Georgia Medical Center -- less than one half mile from each -- and just steps away from Brenau

### OFFERING SUMMARY

| Lease Rate:       |          | \$45.00 SF/yr (MG) |            |  |
|-------------------|----------|--------------------|------------|--|
| Lot Size:         |          |                    | 0.54 Acres |  |
| Building Size:    |          |                    | 4,800 SF   |  |
|                   |          |                    |            |  |
| DEMOGRAPHICS      | 1 MILE   | 3 MILES            | 5 MILES    |  |
| Total Households  | 3,239    | 15,323             | 27,180     |  |
| Total Population  | 8,515    | 43,011             | 75,142     |  |
| Average HH Income | \$49,978 | \$56,097           | \$65,478   |  |