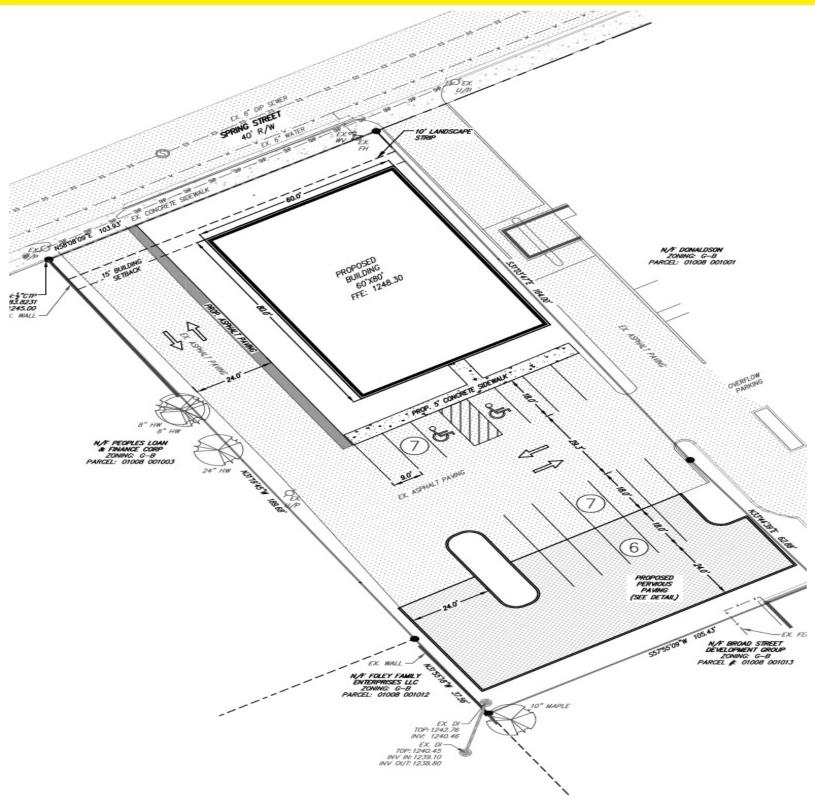

### PROPERTY DESCRIPTION

LOCATION DESCRIPTION

University.

Landlord to construct a 4,800+/- SF office (60'X80') building to suit end-user.

Unbeatable in-town Gainesville location, directly between the Downtown Square and Northeast Georgia Medical Center -- less than one half mile from each -- and just steps away from Brenau

### OFFERING SUMMARY

| Lease Rate:       |          | \$45.00 SF/yr (MG) |            |  |
|-------------------|----------|--------------------|------------|--|
| Lot Size:         |          |                    | 0.54 Acres |  |
| Building Size:    |          |                    | 4,800 SF   |  |
|                   |          |                    |            |  |
| DEMOGRAPHICS      | 1 MILE   | 3 MILES            | 5 MILES    |  |
| Total Households  | 3,239    | 15,323             | 27,180     |  |
| Total Population  | 8,515    | 43,011             | 75,142     |  |
| Average HH Income | \$49,978 | \$56,097           | \$65,478   |  |