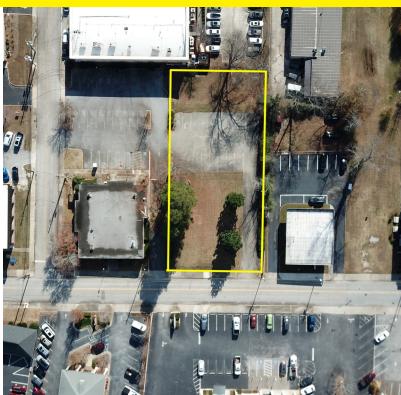

### PROPERTY DESCRIPTION

LOCATION DESCRIPTION

University.

Landlord to construct a 4,800+/- SF office (60'X80') building to suit end-user.

Unbeatable in-town Gainesville location, directly between the Downtown Square and Northeast Georgia Medical Center -- less than one half mile from each -- and just steps away from Brenau

### OFFERING SUMMARY

| Lease Rate:       |          | \$45.00 SF/yr (MG) |            |  |
|-------------------|----------|--------------------|------------|--|
| Lot Size:         |          |                    | 0.54 Acres |  |
| Building Size:    |          |                    | 4,800 SF   |  |
|                   |          |                    |            |  |
| DEMOGRAPHICS      | 1 MILE   | 3 MILES            | 5 MILES    |  |
| Total Households  | 3,239    | 15,323             | 27,180     |  |
| Total Population  | 8,515    | 43,011             | 75,142     |  |
| Average HH Income | \$49,978 | \$56,097           | \$65,478   |  |