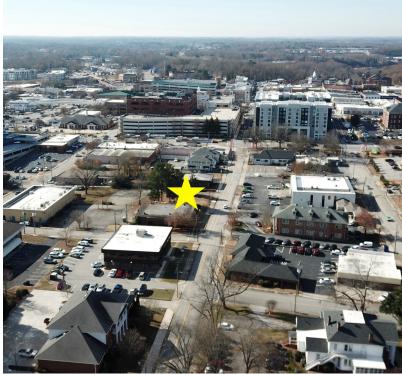

### PROPERTY DESCRIPTION

LOCATION DESCRIPTION

University.

Landlord to construct a 4,800+/- SF office (60'X80') building to suit end-user.

Unbeatable in-town Gainesville location, directly between the Downtown Square and Northeast Georgia Medical Center -- less than one half mile from each -- and just steps away from Brenau

# 412 Spring Street SE Gainesville, GA 30501