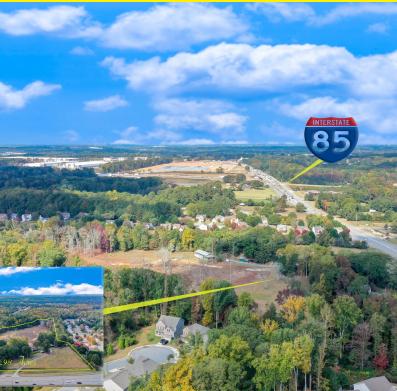

#### PROPERTY DESCRIPTION

Located off the recently constructed Gravel Springs Road exit on Interstate 85 in Buford, this prime 17.98acre parcel offers an exceptional development opportunity within a booming corridor. Positioned in a thriving location, this property is perfect for the investor seeking both an immediate income-producing asset and a chance to capitalize on the area's rapid growth. With its strategic location and acreage size, this site holds potential for various commercial and residential developments.