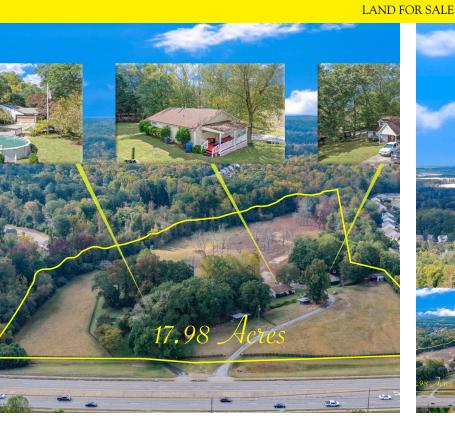

#### PROPERTY DESCRIPTION

Located off the recently constructed Gravel Springs Road exit on Interstate 85 in Buford, this prime 17.98acre parcel offers an exceptional development opportunity within a booming corridor. Positioned in a thriving location, this property is perfect for the investor seeking both an immediate income-producing asset and a chance to capitalize on the area's rapid growth. With its strategic location and acreage size, this site holds potential for various commercial and residential developments.

#### OFFERING SUMMARY

| Sale Price: | \$2,800,000 |
|-------------|-------------|
| Lot Size:   | 17.98 Acres |