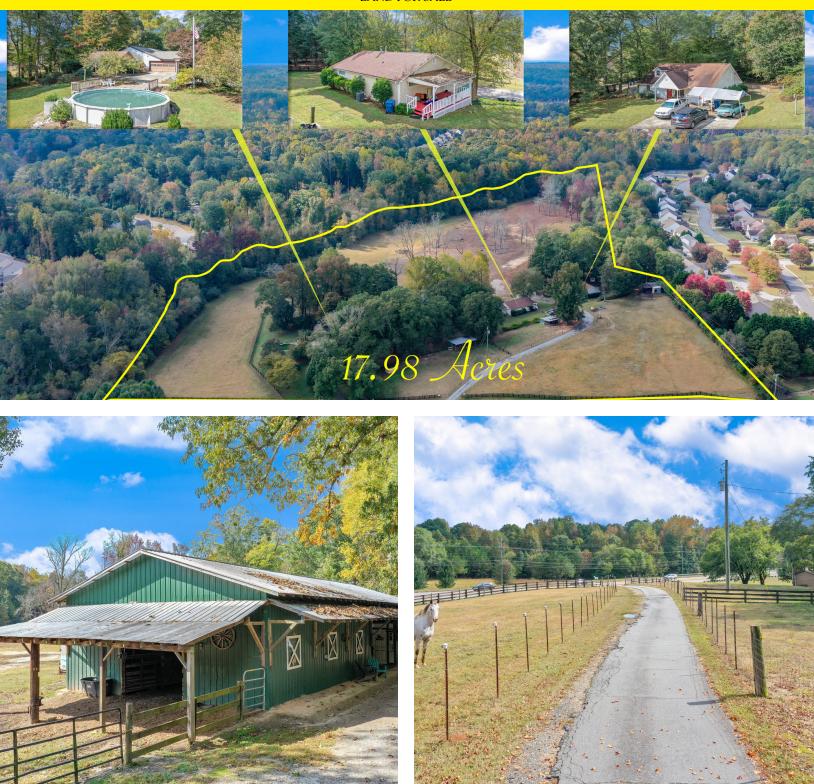

#### PROPERTY DESCRIPTION

Located off the recently constructed Gravel Springs Road exit on Interstate 85 in Buford, this prime 17.98acre parcel offers an exceptional development opportunity within a booming corridor. Positioned in a thriving location, this property is perfect for the investor seeking both an immediate income-producing asset and a chance to capitalize on the area's rapid growth. With its strategic location and acreage size, this site holds potential for various commercial and residential developments.

#### OFFERING SUMMARY

| Sale Price: | \$2,800,000 |
|-------------|-------------|
| Lot Size:   | 17.98 Acres |

## Income Producing With Value Add Potential

LAND FOR SALE

Norton Commercial Acreage Group 770-380-6688 cfloyd@nortoncommercial.com