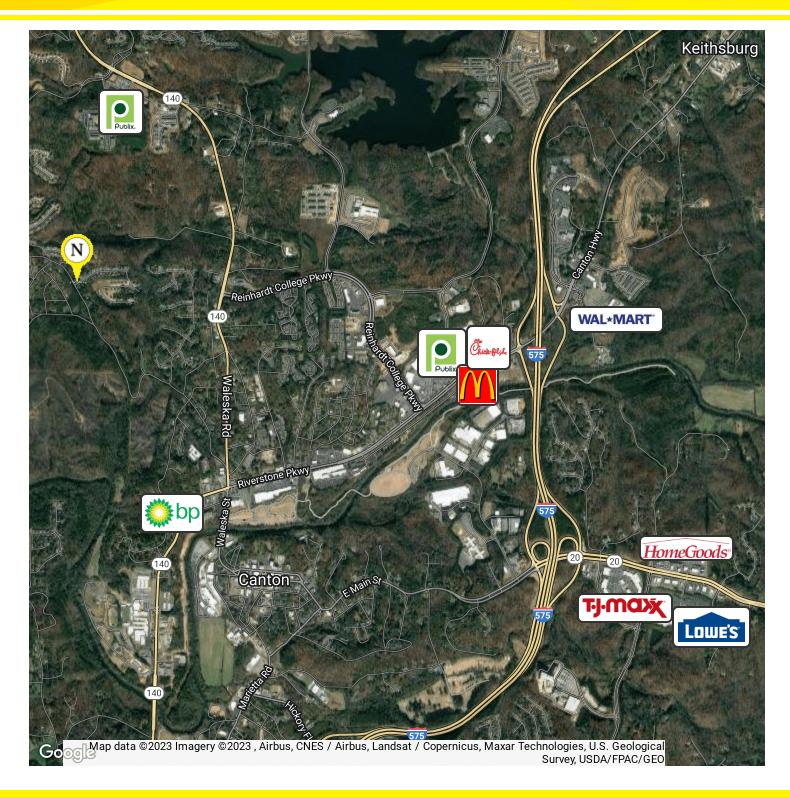

#### **PROPERTY OVERVIEW**

LOTS WELL BELOW REPLACEMENT COST! The Norton Commercial Acreage Group is proud to present for sale 8 fully-developed, single-family lots in the established community of The Pointe at Puckett Creek located in Canton, Cherokee County, Georgia. Only minutes from shopping, schools, medical facilities and the I-575 these lots offer builders a great opportunity in this growing market.

#### **LOCATION OVERVIEW**

Canton, GA is a bustling and vibrant city located in the metro Atlanta area. Conveniently located between Atlanta and the Blue Ridge Mountains, Canton offers scenic views of foothills and the Etowah River, flowing through the city. Great shopping, dining, events, arts and exceptional parks offers something for everyone. With its affordable cost of living and thriving businesses, Canton is an excellent place to live and work.