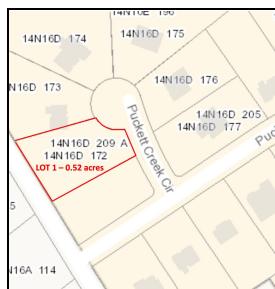

#### **OFFERING SUMMARY**

| Sale Price Per Lot: | \$35,000   |
|---------------------|------------|
| Lot Sizes:          |            |
| Lot 1               | 0.52 acres |
| Lot 18              | 0.9 acres  |
| Lot 19              | 0.68 acres |
| Lot 20              | 0.68 acres |
| Lot 52              | 0.6 acres  |
| Lot 53              | 0.46 acres |
| Lot 54              | 0.43 acres |
| Lot 55              | 0.36 acres |
| Minimum Home Size:  | 1,800 SF   |

All 8 lots are final-platted and ready for home construction, on lots varying in size from 0.43 acres to 0.9 acres. All utilities are in place with public water and sewer available. All lot owners have access to the community's amenities. Driven by quality of life, employment opportunities and affordability, Cherokee County has seen a significant increase in housing demand in recent years. Located within the Knox ES, Teasley MS and Cherokee HS school district. Puckett Creek AVG Home Sale Price since Jan 2022: \$417,500