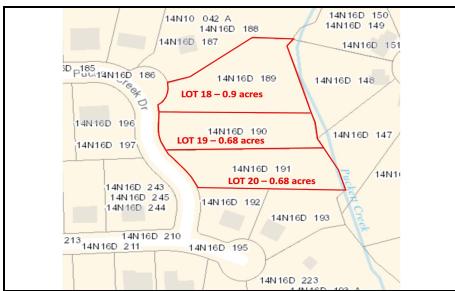

#### **OFFERING SUMMARY**

| Sale Price Per Lot: | \$35,000   |
|---------------------|------------|
| Lot Sizes:          |            |
| Lot 1               | 0.52 acres |
| Lot 18              | 0.9 acres  |
| Lot 19              | 0.68 acres |
| Lot 20              | 0.68 acres |
| Lot 52              | 0.6 acres  |
| Lot 53              | 0.46 acres |
| Lot 54              | 0.43 acres |
| Lot 55              | 0.36 acres |
| Minimum Home Size:  | 1,800 SF   |