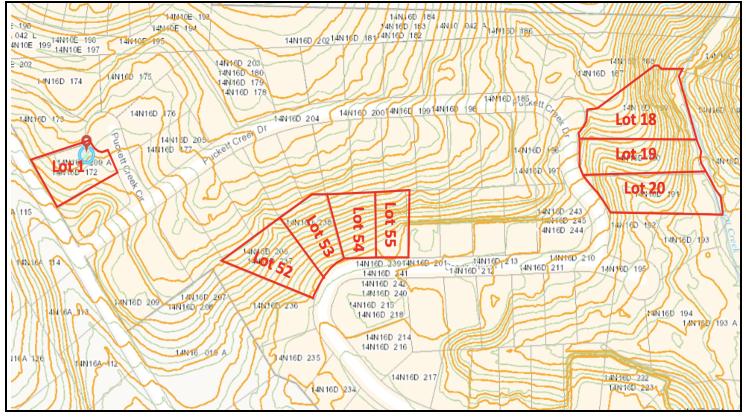

#### **OFFERING SUMMARY**

| Sale Price Per Lot: | \$35,000   |
|---------------------|------------|
| Lot Sizes:          |            |
| Lot 1               | 0.52 acres |
| Lot 18              | 0.9 acres  |
| Lot 19              | 0.68 acres |
| Lot 20              | 0.68 acres |
| Lot 52              | 0.6 acres  |
| Lot 53              | 0.46 acres |
| Lot 54              | 0.43 acres |
| Lot 55              | 0.36 acres |
| Minimum Home Size:  | 1,800 SF   |

All 8 lots are final-platted and ready for home construction, on lots varying in size from 0.43 acres to 0.9 acres. All utilities are in place with public water and sewer available. All lot owners have access to the community's amenities. Driven by quality of life, employment opportunities and affordability, Cherokee County has seen a significant increase in housing demand in recent years. Located within the Knox ES, Teasley MS and Cherokee HS school district. Puckett Creek AVG Home Sale Price since Jan 2022: \$417,500