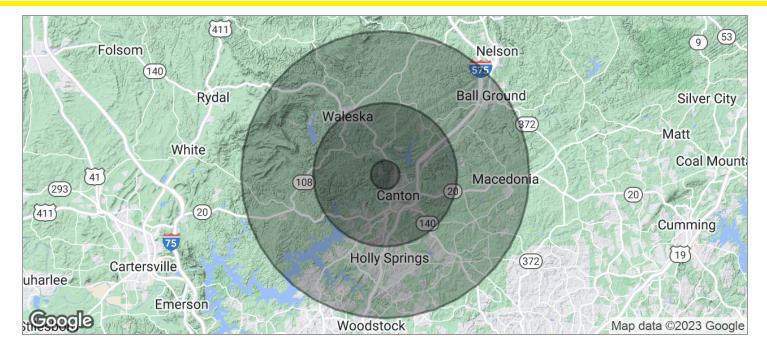

770.297.4807 770.297.4876

ztibbs@nortoncommercial.com

405 PUCKETT CREEK CIR, CANTON, GA 30114

| POPULATION                           | 1 MILE           | 5 MILES            | 10 MILES              |  |
|--------------------------------------|------------------|--------------------|-----------------------|--|
| TOTAL POPULATION                     | 49               | 3,052              | 14,408                |  |
| MEDIAN AGE                           | 38.2             | 31.7               | 38.1                  |  |
| MEDIAN AGE (MALE)                    | 37.5             | 31.5               | 36.8                  |  |
| MEDIAN AGE (FEMALE)                  | 42.4             | 31.5               | 42.3                  |  |
|                                      |                  |                    |                       |  |
| HOUSEHOLDS & INCOME                  | 1 MILE           | 5 MILES            | 10 MILES              |  |
| HOUSEHOLDS & INCOME TOTAL HOUSEHOLDS | <b>1 MILE</b> 19 | <b>5 MILES</b> 884 | <b>10 MILES</b> 5,256 |  |
|                                      |                  |                    |                       |  |
| TOTAL HOUSEHOLDS                     | 19               | 884                | 5,256                 |  |

<sup>\*</sup> Demographic data derived from 2020 ACS - US Census