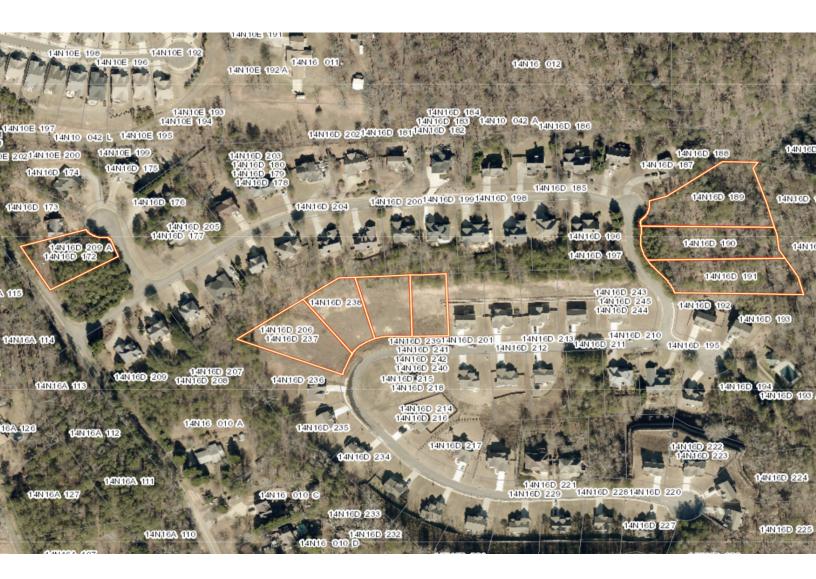

#### **OFFERING SUMMARY**

| Sale Price Per Lot: | \$35,000   |
|---------------------|------------|
| Lot Sizes:          |            |
| Lot 1               | 0.52 acres |
| Lot 18              | 0.9 acres  |
| Lot 19              | 0.68 acres |
| Lot 20              | 0.68 acres |
| Lot 52              | 0.6 acres  |
| Lot 53              | 0.46 acres |
| Lot 54              | 0.43 acres |
| Lot 55              | 0.36 acres |
| Minimum Home Size:  | 1,800 SF   |

#### **PROPERTY OVERVIEW**

LOTS WELL BELOW REPLACEMENT COST! The Norton Commercial Acreage Group is proud to present for sale 8 fully-developed, single-family lots in the established community of The Pointe at Puckett Creek located in Canton, Cherokee County, Georgia. Only minutes from shopping, schools, medical facilities and the I-575 these lots offer builders a great opportunity in this growing market.

All 8 lots are final-platted and ready for home construction, on lots varying in size from 0.43 acres to 0.9 acres. All utilities are in place with public water and sewer available. All lot owners have access to the community's amenities. Driven by quality of life, employment opportunities and affordability, Cherokee County has seen a significant increase in housing demand in recent years. Located within the Knox ES, Teasley MS and Cherokee HS school district. Puckett Creek AVG Home Sale Price since Jan 2022: \$417,500