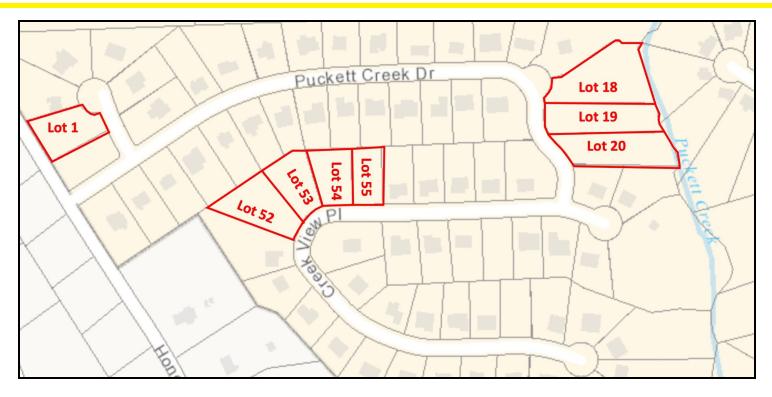

#### **OFFERING SUMMARY**

| Sale Price Per Lot: | \$35,000   |
|---------------------|------------|
| Lot Sizes:          |            |
| Lot 1               | 0.52 acres |
| Lot 18              | 0.9 acres  |
| Lot 19              | 0.68 acres |
| Lot 20              | 0.68 acres |
| Lot 52              | 0.6 acres  |
| Lot 53              | 0.46 acres |
| Lot 54              | 0.43 acres |
| Lot 55              | 0.36 acres |
| Minimum Home Size:  | 1,800 SF   |

All 8 lots are final-platted and ready for home construction, on lots varying in size from 0.43 acres to 0.9 acres. All utilities are in place with public water and sewer available. All lot owners have access to the community's amenities. Driven by quality of life, employment opportunities and affordability, Cherokee County has seen a significant increase in housing demand in recent years. Located within the Knox ES, Teasley MS and Cherokee HS school district. Puckett Creek AVG Home Sale Price since Jan 2022: \$417,500