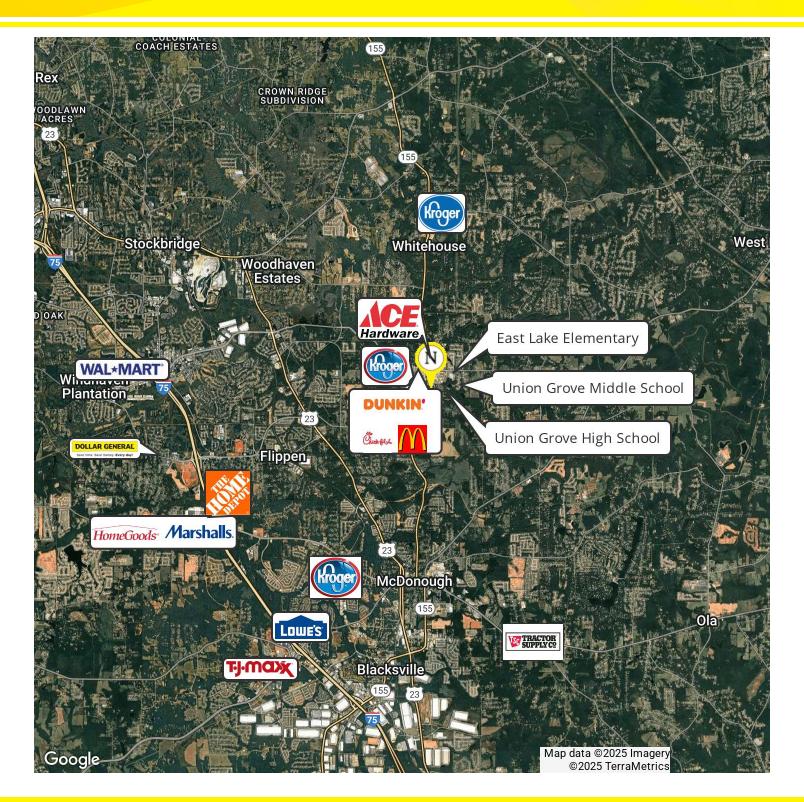

#### **PROPERTY OVERVIEW**

The Norton Commercial Acreage Group is pleased to present this prime 22.77-acre commercial development opportunity in a rapidly growing commercial corridor of Henry County. Strategically located at a high-traffic intersection, just one mile east of Stockbridge city limits and under two miles north of McDonough city limits, this site offers exceptional visibility and accessibility. Currently zoned RA (Residential Agricultural), the property is surrounded by thriving commercial and public/institutional developments, making it an excellent candidate for rezoning to accommodate retail, office, or mixed-use commercial projects. With all utilities available, including public water and sewer, and mostly level topography, this site is well-positioned for immediate development. A scenic +/- 2.5-acre pond on the southwestern corner adds a unique aesthetic feature, ideal for an enhanced commercial or mixed-use development. This is a prime opportunity for developers and investors looking to capitalize on the rapid growth in Henry County's commercial sector.

#### LOCATION OVERVIEW

Just 15 miles southeast from the 285 Atlanta Perimeter and about 22 miles from Downtown Atlanta, this commercial intersection between Hwy 155 and East Lake Road is mostly built out with the subject property being located on the last remaining undeveloped quadrant. The property is walkable to the new Kroger, Chick-fil-A and other new retail and dining options. Located within the East Lake ES, Union Grove MS and Union Grove HS school districts.