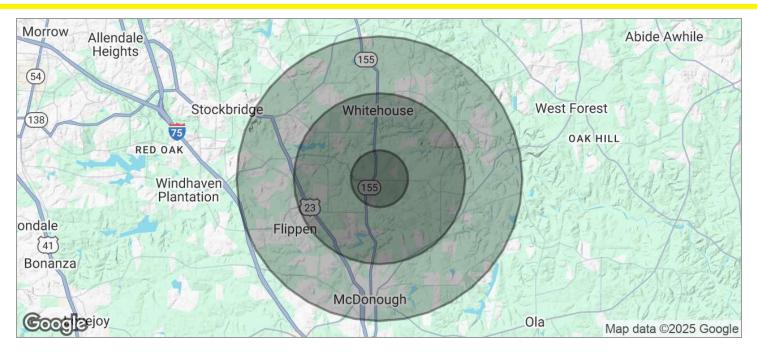

# 103 & 167 EAST LAKE ROAD, MCDONOUGH, GA 30252

| POPULATION                                                   | 1 MILE     | 3 MILES      | 5 MILES       |  |
|--------------------------------------------------------------|------------|--------------|---------------|--|
| TOTAL POPULATION                                             | 1,804      | 20,437       | 65,855        |  |
| MEDIAN AGE                                                   | 37.6       | 40.7         | 37.8          |  |
| MEDIAN AGE (MALE)                                            | 40.5       | 38.5         | 36.2          |  |
| MEDIAN AGE (FEMALE)                                          | 33.2       | 40.0         | 38.6          |  |
| HOUSEHOLDS & INCOME                                          | 1 MILE     | 3 MILES      | 5 MILES       |  |
|                                                              |            |              |               |  |
| TOTAL HOUSEHOLDS                                             | 578        | 6,888        | 23,934        |  |
|                                                              | 578<br>3.1 | 6,888<br>3.0 | 23,934<br>2.8 |  |
| TOTAL HOUSEHOLDS<br># OF PERSONS PER HH<br>AVERAGE HH INCOME |            |              | ,             |  |

\* Demographic data derived from 2020 ACS - US Census

| For More Information:                        | Norton Commer                               | ial 434 Green Street | Gainesville, GA 30501 | nortoncommercial.com |
|----------------------------------------------|---------------------------------------------|----------------------|-----------------------|----------------------|
| Stephen Lovett                               | Zach Tibbs                                  |                      | NT                    |                      |
| 770.297.4807<br>slovett@nortoncommercial.com | 770.297.4876<br>ztibbs@nortoncommercial.com |                      | N                     | ORTON                |