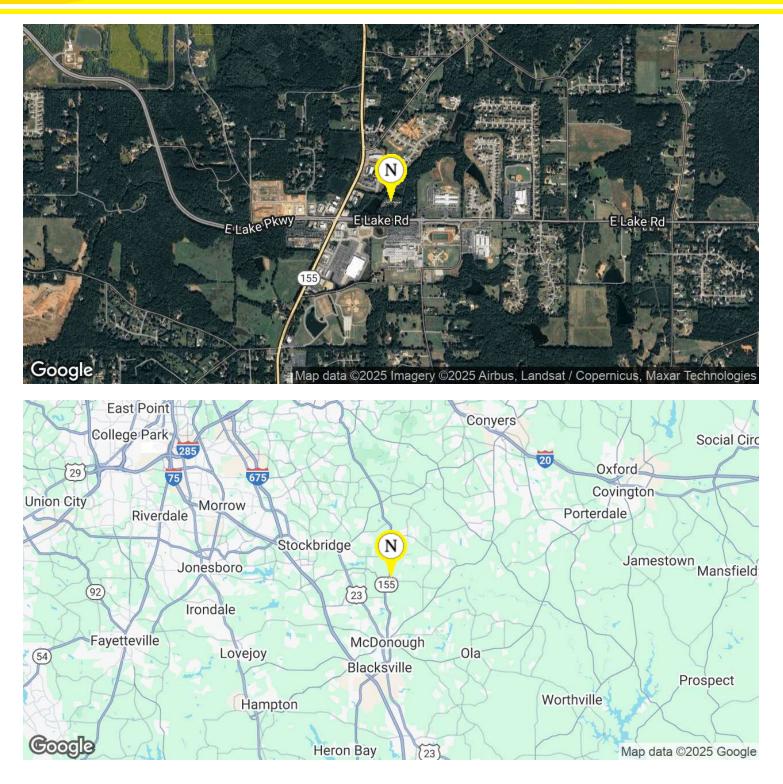

#### **PROPERTY OVERVIEW**

The Norton Commercial Acreage Group is pleased to present this prime 22.77-acre commercial development opportunity in a rapidly growing commercial corridor of Henry County. Strategically located at a high-traffic intersection, just one mile east of Stockbridge city limits and under two miles north of McDonough city limits, this site offers exceptional visibility and accessibility. Currently zoned RA (Residential Agricultural), the property is surrounded by thriving commercial and public/institutional developments, making it an excellent candidate for rezoning to accommodate retail, office, or mixed-use commercial projects. With all utilities available, including public water and sewer, and mostly level topography, this site is well-positioned for immediate development. A scenic +/- 2.5-acre pond on the southwestern corner adds a unique aesthetic feature, ideal for an enhanced commercial or mixed-use development. This is a prime opportunity for developers and investors looking to capitalize on the rapid growth in Henry County's commercial sector.

#### LOCATION OVERVIEW

Just 15 miles southeast from the 285 Atlanta Perimeter and about 22 miles from Downtown Atlanta, this commercial intersection between Hwy 155 and East Lake Road is mostly built out with the subject property being located on the last remaining undeveloped quadrant. The property is walkable to the new Kroger, Chick-fil-A and other new retail and dining options. Located within the East Lake ES, Union Grove MS and Union Grove HS school districts.