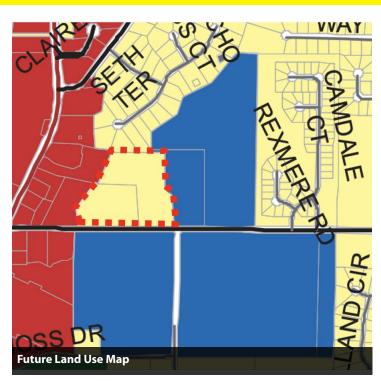

#### **PROPERTY OVERVIEW**

The Norton Commercial Acreage Group is pleased to present this prime 22.77-acre commercial development opportunity in a rapidly growing commercial corridor of Henry County. Strategically located at a high-traffic intersection, just one mile east of Stockbridge city limits and under two miles north of McDonough city limits, this site offers exceptional visibility and accessibility. Currently zoned RA (Residential Agricultural), the property is surrounded by thriving commercial and public/institutional developments, making it an excellent candidate for rezoning to accommodate retail, office, or mixed-use commercial projects. With all utilities available, including public water and sewer, and mostly level topography, this site is well-positioned for immediate development. A scenic +/- 2.5-acre pond on the southwestern corner adds a unique aesthetic feature, ideal for an enhanced commercial or mixed-use development. This is a prime opportunity for developers and investors looking to capitalize on the rapid growth in Henry County's commercial sector.