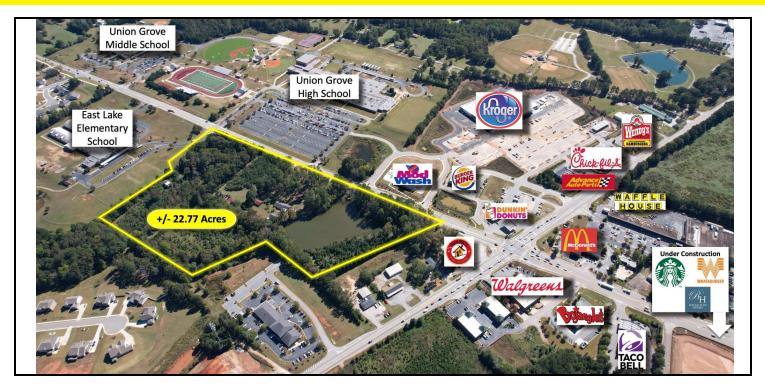

#### **EXECUTIVE SUMMARY**

+/- 22.77 AC - Prime Commercial & Mixed-Use Development Opportunity - Henry County, GA

### 103 & 167 EAST LAKE ROAD, MCDONOUGH, GA 30252

#### **OFFERING SUMMARY**

| Sale Price:           | \$3,300,000    |
|-----------------------|----------------|
| Sales Price Per Acre: | \$144,927/AC   |
| Lot Size:             | 22.77 Acres    |
| Utilities:            | All Available  |
| Current Zoning:       | RA             |
| Road Frontage:        | +/- 1500' on   |
|                       | East Lake Road |
| School District:      | East Lake ES   |
|                       | Union Grove MS |
|                       | Union Grove HS |
| Traffic Counts:       |                |
| East Lake Road:       | 12,000 VPD     |
| Highway 155:          | 13,500 VPD     |

#### **PROPERTY OVERVIEW**

The Norton Commercial Acreage Group is pleased to present this prime 22.77-acre commercial development opportunity in a rapidly growing commercial corridor of Henry County. Strategically located at a high-traffic intersection, just one mile east of Stockbridge city limits and under two miles north of McDonough city limits, this site offers exceptional visibility and accessibility. Currently zoned RA (Residential Agricultural), the property is surrounded by thriving commercial and public/institutional developments, making it an excellent candidate for rezoning to accommodate retail, office, or mixed-use commercial projects. With all utilities available, including public water and sewer, and mostly level topography, this site is well-positioned for immediate development. A scenic +/- 2.5-acre pond on the southwestern corner adds a unique aesthetic feature, ideal for an enhanced commercial or mixed-use development. This is a prime opportunity for developers and investors looking to capitalize on the rapid growth in Henry County's commercial sector.

#### LOCATION OVERVIEW

Just 15 miles southeast from the 285 Atlanta Perimeter and about 22 miles from Downtown Atlanta, this commercial intersection between Hwy 155 and East Lake Road is mostly built out with the subject property being located on the last remaining undeveloped quadrant. The property is walkable to the new Kroger, Chick-fil-A and other new retail and dining options. Located within the East Lake ES, Union Grove MS and Union Grove HS school districts.