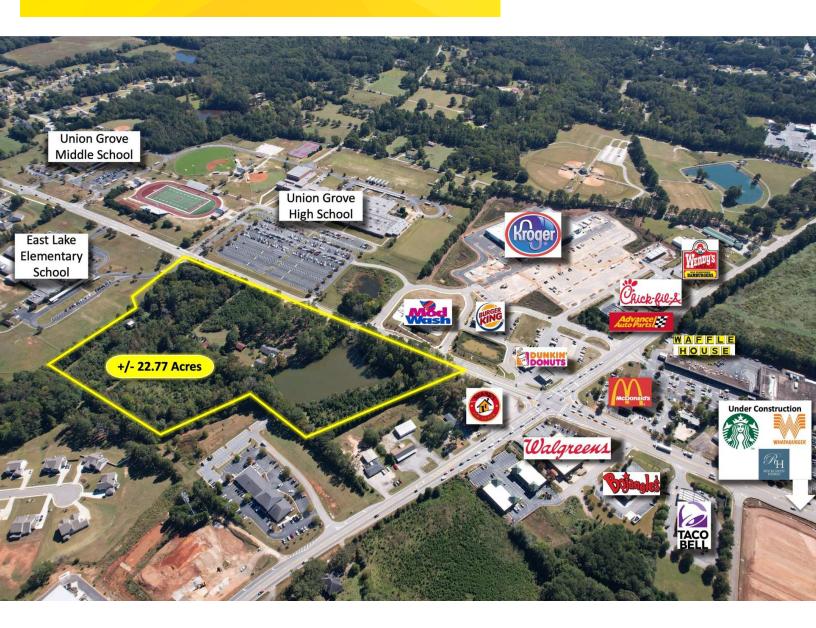

#### **EXECUTIVE SUMMARY**

+/- 22.77 AC - Prime Commercial & Mixed-Use Development Opportunity - Henry County, GA

### 103 & 167 EAST LAKE ROAD, MCDONOUGH, GA 30252

#### **OFFERING SUMMARY**

| Sale Price:           | \$3,300,000    |
|-----------------------|----------------|
| Sales Price Per Acre: | \$144,927/AC   |
| Lot Size:             | 22.77 Acres    |
| Utilities:            | All Available  |
| Current Zoning:       | RA             |
| Road Frontage:        | +/- 1500' on   |
|                       | East Lake Road |
| School District:      | East Lake ES   |
|                       | Union Grove MS |
|                       | Union Grove HS |
| Traffic Counts:       |                |
| East Lake Road:       | 12,000 VPD     |
| Highway 155:          | 13,500 VPD     |

#### **PROPERTY OVERVIEW**

The Norton Commercial Acreage Group is pleased to present this prime 22.77-acre commercial development opportunity in a rapidly growing commercial corridor of Henry County. Strategically located at a high-traffic intersection, just one mile east of Stockbridge city limits and under two miles north of McDonough city limits, this site offers exceptional visibility and accessibility. Currently zoned RA (Residential Agricultural), the property is surrounded by thriving commercial and public/institutional developments, making it an excellent candidate for rezoning to accommodate retail, office, or mixed-use commercial projects. With all utilities available, including public water and sewer, and mostly level topography, this site is well-positioned for immediate development. A scenic +/- 2.5-acre pond on the southwestern corner adds a unique aesthetic feature, ideal for an enhanced commercial or mixed-use development. This is a prime opportunity for developers and investors looking to capitalize on the rapid growth in Henry County's commercial sector.

#### LOCATION OVERVIEW

Just 15 miles southeast from the 285 Atlanta Perimeter and about 22 miles from Downtown Atlanta, this commercial intersection between Hwy 155 and East Lake Road is mostly built out with the subject property being located on the last remaining undeveloped quadrant. The property is walkable to the new Kroger, Chick-fil-A and other new retail and dining options. Located within the East Lake ES, Union Grove MS and Union Grove HS school districts.