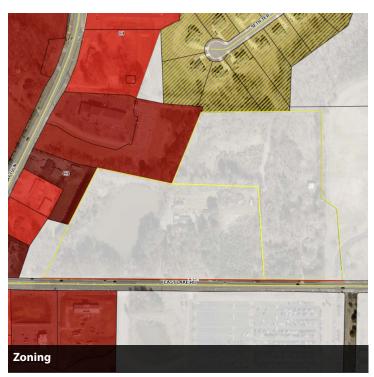

#### **OFFERING SUMMARY**

| Sale Price:           | \$3,300,000    |
|-----------------------|----------------|
| Sales Price Per Acre: | \$144,927/AC   |
| Lot Size:             | 22.77 Acres    |
| Utilities:            | All Available  |
| Current Zoning:       | RA             |
| Road Frontage:        | +/- 1500' on   |
|                       | East Lake Road |
| School District:      | East Lake ES   |
|                       | Union Grove MS |
|                       | Union Grove HS |
| Traffic Counts:       |                |
| East Lake Road:       | 12,000 VPD     |
| Highway 155:          | 13,500 VPD     |

#### **PROPERTY OVERVIEW**

The Norton Commercial Acreage Group is pleased to present this prime 22.77-acre commercial development opportunity in a rapidly growing commercial corridor of Henry County. Strategically located at a high-traffic intersection, just one mile east of Stockbridge city limits and under two miles north of McDonough city limits, this site offers exceptional visibility and accessibility. Currently zoned RA (Residential Agricultural), the property is surrounded by thriving commercial and public/institutional developments, making it an excellent candidate for rezoning to accommodate retail, office, or mixed-use commercial projects. With all utilities available, including public water and sewer, and mostly level topography, this site is well-positioned for immediate development. A scenic +/- 2.5-acre pond on the southwestern corner adds a unique aesthetic feature, ideal for an enhanced commercial or mixed-use development. This is a prime opportunity for developers and investors looking to capitalize on the rapid growth in Henry County's commercial sector.