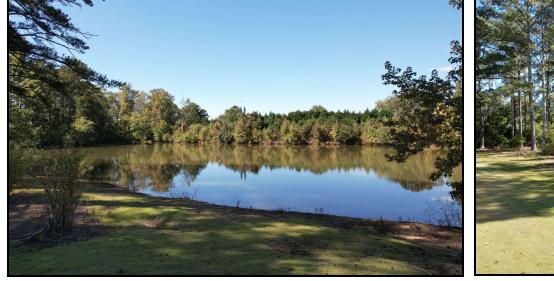

#### **PROPERTY OVERVIEW**

The Norton Commercial Acreage Group is pleased to present this prime 22.77-acre commercial development opportunity in a rapidly growing commercial corridor of Henry County. Strategically located at a high-traffic intersection, just one mile east of Stockbridge city limits and under two miles north of McDonough city limits, this site offers exceptional visibility and accessibility. Currently zoned RA (Residential Agricultural), the property is surrounded by thriving commercial and public/institutional developments, making it an excellent candidate for rezoning to accommodate retail, office, or mixed-use commercial projects. With all utilities available, including public water and sewer, and mostly level topography, this site is well-positioned for immediate development. A scenic +/- 2.5-acre pond on the southwestern corner adds a unique aesthetic feature, ideal for an enhanced commercial or mixed-use development. This is a prime opportunity for developers and investors looking to capitalize on the rapid growth in Henry County's commercial sector.