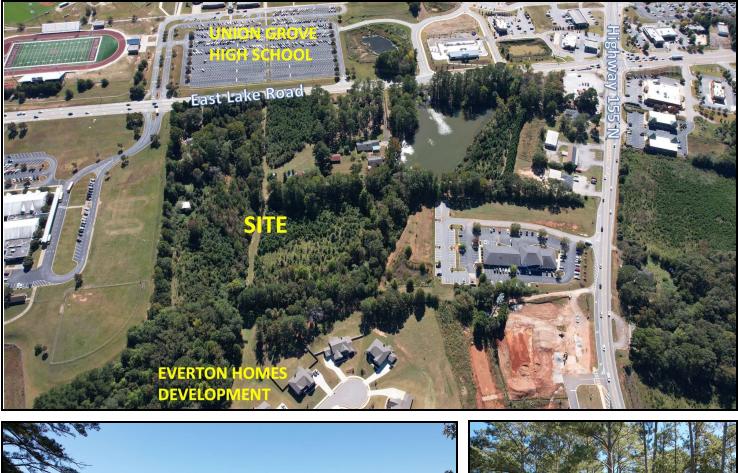

#### **PROPERTY OVERVIEW**

The Norton Commercial Acreage Group is pleased to present this prime 22.77-acre commercial development opportunity in a rapidly growing commercial corridor of Henry County. Strategically located at a high-traffic intersection, just one mile east of Stockbridge city limits and under two miles north of McDonough city limits, this site offers exceptional visibility and accessibility. Currently zoned RA (Residential Agricultural), the property is surrounded by thriving commercial and public/institutional developments, making it an excellent candidate for rezoning to accommodate retail, office, or mixed-use commercial projects. With all utilities available, including public water and sewer, and mostly level topography, this site is well-positioned for immediate development. A scenic +/- 2.5-acre pond on the southwestern corner adds a unique aesthetic feature, ideal for an enhanced commercial or mixed-use development. This is a prime opportunity for developers and investors looking to capitalize on the rapid growth in Henry County's commercial sector.

#### LOCATION OVERVIEW

Just 15 miles southeast from the 285 Atlanta Perimeter and about 22 miles from Downtown Atlanta, this commercial intersection between Hwy 155 and East Lake Road is mostly built out with the subject property being located on the last remaining undeveloped quadrant. The property is walkable to the new Kroger, Chick-fil-A and other new retail and dining options. Located within the East Lake ES, Union Grove MS and Union Grove HS school districts.