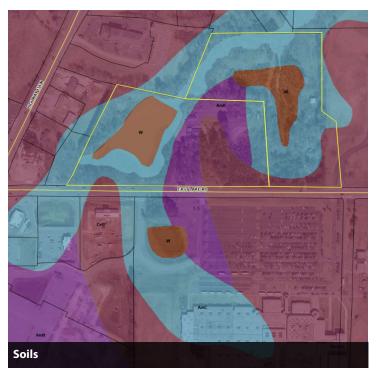

#### **PROPERTY OVERVIEW**

The Norton Commercial Acreage Group is pleased to present this prime 22.77-acre commercial development opportunity in a rapidly growing commercial corridor of Henry County. Strategically located at a high-traffic intersection, just one mile east of Stockbridge city limits and under two miles north of McDonough city limits, this site offers exceptional visibility and accessibility. Currently zoned RA (Residential Agricultural), the property is surrounded by thriving commercial and public/institutional developments, making it an excellent candidate for rezoning to accommodate retail, office, or mixed-use commercial projects. With all utilities available, including public water and sewer, and mostly level topography, this site is well-positioned for immediate development. A scenic +/- 2.5-acre pond on the southwestern corner adds a unique aesthetic feature, ideal for an enhanced commercial or mixed-use development. This is a prime opportunity for developers and investors looking to capitalize on the rapid growth in Henry County's commercial sector.