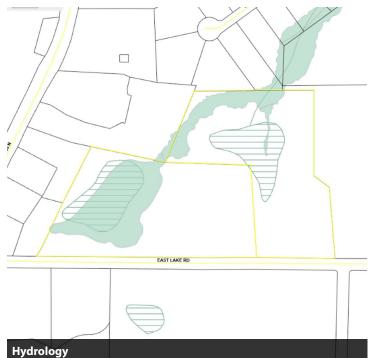

#### **PROPERTY OVERVIEW**

The Norton Commercial Acreage Group is pleased to present this prime 22.77-acre commercial development opportunity in a rapidly growing commercial corridor of Henry County. Strategically located at a high-traffic intersection, just one mile east of Stockbridge city limits and under two miles north of McDonough city limits, this site offers exceptional visibility and accessibility. Currently zoned RA (Residential Agricultural), the property is surrounded by thriving commercial and public/institutional developments, making it an excellent candidate for rezoning to accommodate retail, office, or mixed-use commercial projects. With all utilities available, including public water and sewer, and mostly level topography, this site is well-positioned for immediate development. A scenic +/- 2.5-acre pond on the southwestern corner adds a unique aesthetic feature, ideal for an enhanced commercial or mixed-use development. This is a prime opportunity for developers and investors looking to capitalize on the rapid growth in Henry County's commercial sector.