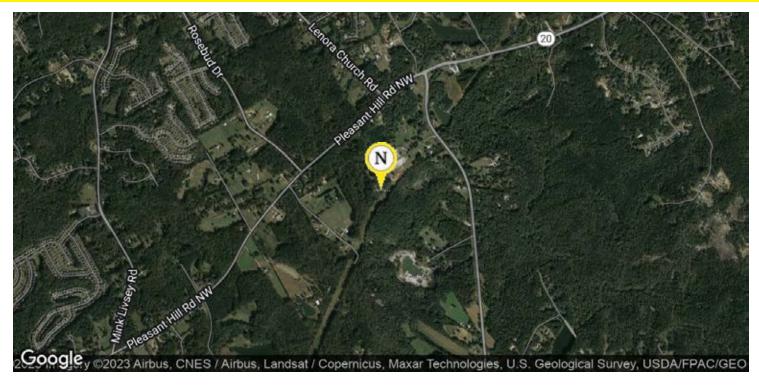

#### **PROPERTY OVERVIEW**

The Norton Commercial Acreage Group is proud to present for sale this +/- 63.8-acre property located in a predominately rural residential area of Northern Rockdale County, just 0.25 miles south of the Gwinnett County line. The site is ideal for a recreational tract, which can also be subdivided into medium-sized estates. Zoned WP (Watershed Protection) in Rockdale County, the existing zoning will allow for minimum 3-acre lots. Site has power and cable/communications infrastructure but no water or sewer service currently available in the area - the majority of existing homes are on private well water and individual septic systems. Site has rolling to sloping topography, mostly wooded and bordered to the south by Panther Creek, with a large power line bisecting subject property. Site boasts +/- 190' of road frontage on Pleasant Hill Road.

#### **LOCATION OVERVIEW**

Only 15 minutes from Olde Towne Conyers, Snellville and the beautiful city of Loganville. 60 minutes from ATL Airport and 45 minutes to Midtown. Located roughly 20 miles east of the 285 Atlanta perimeter, Rockdale County is well-positioned for a mid-sized estate tract that feels quiet and rural but still have easy access to the city. Downtown Conyers has plenty to offer, with a number of supermarkets and drugstores and a wide array of restaurants.