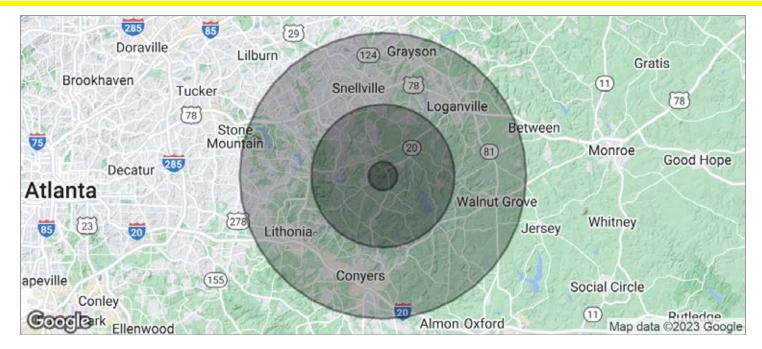

## Recreational Estate Tract / Potential Mini Estate Lots - Rockdale Co

230 PLEASANT HILL RD NW, CONYERS, GA 30012

| POPULATION          | 1 MILE            | 5 MILES               | 10 MILES                |  |
|---------------------|-------------------|-----------------------|-------------------------|--|
| TOTAL POPULATION    | 1,582             | 65,749                | 369,698                 |  |
| MEDIAN AGE          | 33.2              | 37.9                  | 37.8                    |  |
| MEDIAN AGE (MALE)   | 33.4              | 37.1                  | 35.9                    |  |
| MEDIAN AGE (FEMALE) | 35.0              | 38.2                  | 39.4                    |  |
|                     |                   |                       |                         |  |
| HOUSEHOLDS & INCOME | 1 MILE            | 5 MILES               | 10 MILES                |  |
| TOTAL HOUSEHOLDS    | <b>1 MILE</b> 484 | <b>5 MILES</b> 22,081 | <b>10 MILES</b> 129,325 |  |
|                     |                   |                       |                         |  |
| TOTAL HOUSEHOLDS    | 484               | 22,081                | 129,325                 |  |