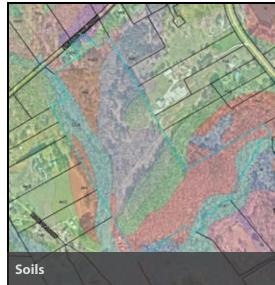

#### **PROPERTY OVERVIEW**

The Norton Commercial Acreage Group is proud to present for sale this +/- 63.8-acre property located in a predominately rural residential area of Northern Rockdale County, just 0.25 miles south of the Gwinnett County line. The site is ideal for a recreational tract, which can also be subdivided into medium-sized estates. Zoned WP (Watershed Protection) in Rockdale County, the existing zoning will allow for minimum 3-acre lots. Site has power and cable/communications infrastructure but no water or sewer service currently available in the area - the majority of existing homes are on private well water and individual septic systems. Site has rolling to sloping topography, mostly wooded and bordered to the south by Panther Creek, with a large power line bisecting subject property. Site boasts +/- 190' of road frontage on Pleasant Hill Road.