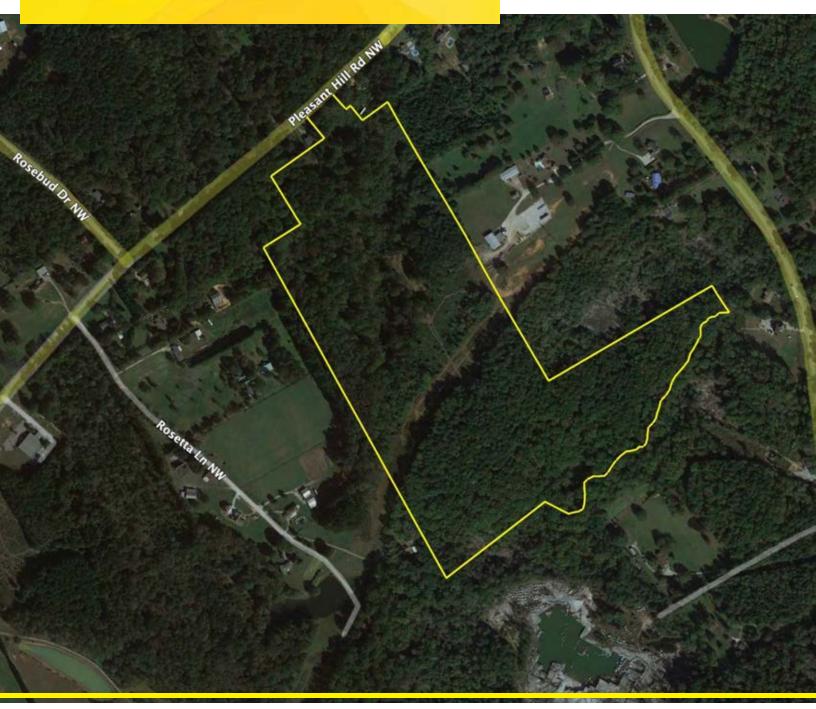

#### Recreational Estate Tract / Potential Mini Estate Lots - Rockdale Co.

230 PLEASANT HILL RD NW, CONYERS, GA 30012

#### **OFFERING SUMMARY**

**Sale Price:** \$478,500

**Price / Acre:** \$7,500

**Lot Size:** 63.8 Acres

Zoning: WP

**Road Frontage:** 190' Pleasant Hill Rd

**Utilities:** Power & Cable

School District: House ES

#### **PROPERTY OVERVIEW**

The Norton Commercial Acreage Group is proud to present for sale this +/- 63.8-acre property located in a predominately rural residential area of Northern Rockdale County, just 0.25 miles south of the Gwinnett County line. The site is ideal for a recreational tract, which can also be subdivided into medium-sized estates. Zoned WP (Watershed Protection) in Rockdale County, the existing zoning will allow for minimum 3-acre lots. Site has power and cable/communications infrastructure but no water or sewer service currently available in the area - the majority of existing homes are on private well water and individual septic systems. Site has rolling to sloping topography, mostly wooded and bordered to the south by Panther Creek, with a large power line bisecting subject property. Site boasts +/- 190' of road frontage on Pleasant Hill Road.