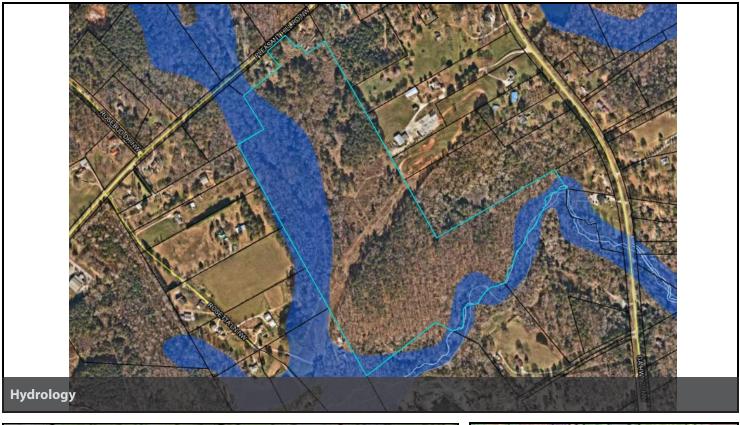

#### **PROPERTY OVERVIEW**

The Norton Commercial Acreage Group is proud to present for sale this +/- 63.8-acre property located in a predominately rural residential area of Northern Rockdale County, just 0.25 miles south of the Gwinnett County line. The site is ideal for a recreational tract, which can also be subdivided into medium-sized estates. Zoned WP (Watershed Protection) in Rockdale County, the existing zoning will allow for minimum 3-acre lots. Site has power and cable/communications infrastructure but no water or sewer service currently available in the area - the majority of existing homes are on private well water and individual septic systems. Site has rolling to sloping topography, mostly wooded and bordered to the south by Panther Creek, with a large power line bisecting subject property. Site boasts +/- 190' of road frontage on Pleasant Hill Road.