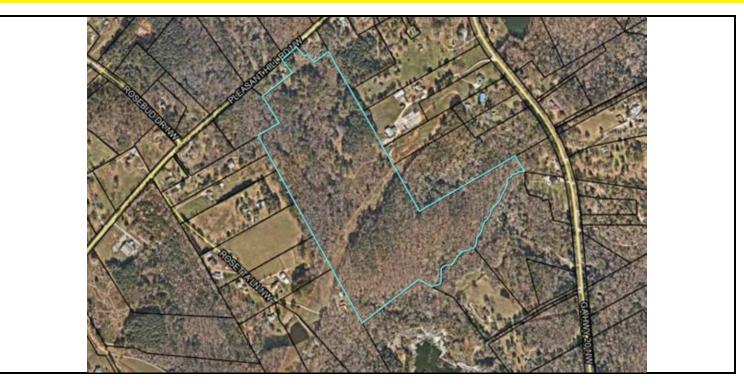

#### Recreational Estate Tract / Potential Mini Estate Lots - Rockdale Co.

230 PLEASANT HILL RD NW, CONYERS, GA 30012

#### **PROPERTY OVERVIEW**

The Norton Commercial Acreage Group is proud to present for sale this +/- 63.8-acre property located in a predominately rural residential area of Northern Rockdale County, just 0.25 miles south of the Gwinnett County line. The site is ideal for a recreational tract, which can also be subdivided into medium-sized estates. Zoned WP (Watershed Protection) in Rockdale County, the existing zoning will allow for minimum 3-acre lots. Site has power and cable/communications infrastructure but no water or sewer service currently available in the area - the majority of existing homes are on private well water and individual septic systems. Site has rolling to sloping topography, mostly wooded and bordered to the south by Panther Creek, with a large power line bisecting subject property. Site boasts +/- 190' of road frontage on Pleasant Hill Road.