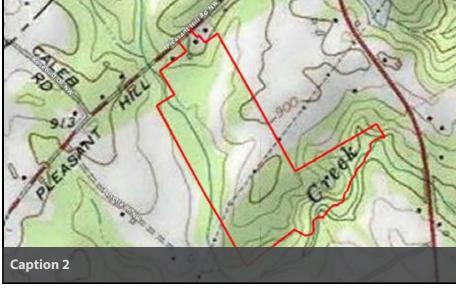

#### **PROPERTY OVERVIEW**

The Norton Commercial Acreage Group is proud to present for sale this +/- 63.8-acre property located in a predominately rural residential area of Northern Rockdale County, just 0.25 miles south of the Gwinnett County line. The site is ideal for a recreational tract, which can also be subdivided into medium-sized estates. Zoned WP (Watershed Protection) in Rockdale County, the existing zoning will allow for minimum 3-acre lots. Site has power and cable/communications infrastructure but no water or sewer service currently available in the area - the majority of existing homes are on private well water and individual septic systems. Site has rolling to sloping topography, mostly wooded and bordered to the south by Panther Creek, with a large power line bisecting subject property. Site boasts +/- 190' of road frontage on Pleasant Hill Road.