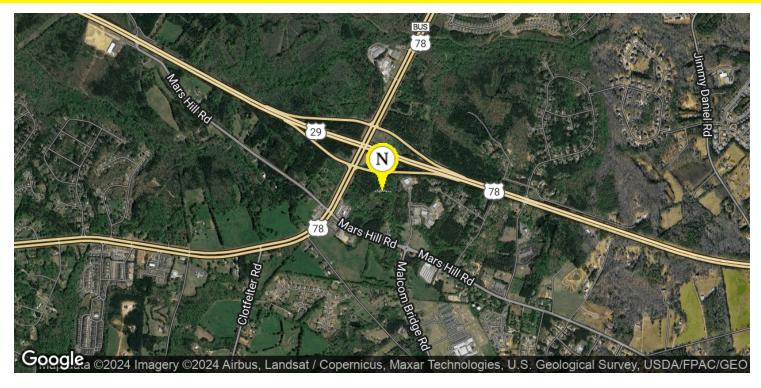

#### **PROPERTY OVERVIEW**

Norton Commercial is proud to present 2 separate commercial outparcels located on Mars Hill Road just off the major interchange of Hwy 316 and Hwy 78 in North-Central Oconee County. Spine Road will be delivered by the seller per the approved site plan. Both lots are now fully padded and developed and seller expects to have final plat in 1Q24. With housing starts and commercial development in all directions, this is a great opportunity to capitalize on Oconee County's successes. The site offers visibility from Highway 78 and has been approved for site plan specific Mixed-Use development. Seller will retain the back portion of the land for self-storage facility. Lot 1 is currently under contract and is zoned and approved for a 10,000 SF car wash facility on 1.818 Acres. Lot 2 is zoned and approved for a 36,000 SF office/warehouse building on 2.98 Acres with roughly 570 feet of frontage on Mars Hill Road. All utilities, including water, master detention and sanitary sewer, will be delivered and service both sites. Site is roughly 11 miles (17-minute drive) west of Athens, GA and adjacent to a RaceTrac Fueling Station.

#### **LOCATION OVERVIEW**

Located just off Highway 78, this site is ideally situated to capitalize on the rapid commercial growth within Northern Oconee County. Multiple mixed-use developments and residential projects that have been dormant for years are now being revitalized, indicating that there is national attention to this area that will bring more homes and growth to the subject property's market area. In 2022, Oconee County was been named the #1 County to live in in Georgia and #2 county in the entire USA. We will continue to see growth and activity here.