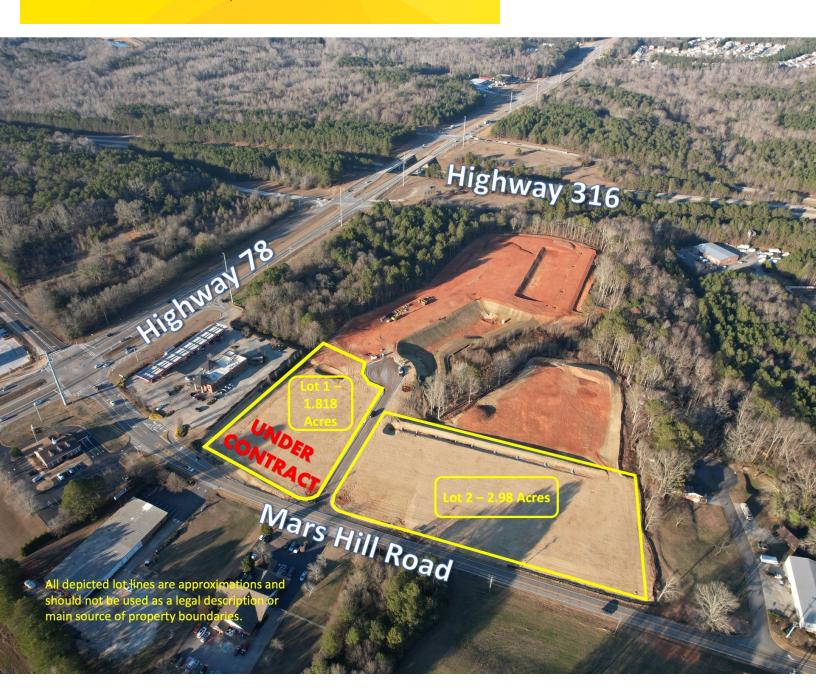

#### **OFFERING SUMMARY**

**Sale Price:** 

Lot 1: 1.818 Ac (U/C) \$1,100,000.00 Lot 2: 2.98 Ac \$1,100,000.00

**Approved Use:** 

Lot 1: 1.818 Ac (U/C) Car Wash Site
Lot 2: 2.98 Ac Office/Warehouse

**Zoning:** B-2 - Highway Business District

Mars Hill Rd Frontage: +/- 770 feet
Lot 1: +/- 195 Feet
Lot 2: +/- 570 feet

**Traffic Counts:** 

 Mars Hill Road
 4,820 VPD

 Highway 78
 24,300 VPD

 Highway 316
 26,100 VPD

**Utilities:** All Available

#### **PROPERTY OVERVIEW**

Norton Commercial is proud to present 2 separate commercial outparcels located on Mars Hill Road just off the major interchange of Hwy 316 and Hwy 78 in North-Central Oconee County. Spine Road will be delivered by the seller per the approved site plan. Both lots are now fully padded and developed and seller expects to have final plat in 1Q24. With housing starts and commercial development in all directions, this is a great opportunity to capitalize on Oconee County's successes. The site offers visibility from Highway 78 and has been approved for site plan specific Mixed-Use development. Seller will retain the back portion of the land for self-storage facility. Lot 1 is currently under contract and is zoned and approved for a 10,000 SF car wash facility on 1.818 Acres. Lot 2 is zoned and approved for a 36,000 SF office/warehouse building on 2.98 Acres with roughly 570 feet of frontage on Mars Hill Road. All utilities, including water, master detention and sanitary sewer, will be delivered and service both sites. Site is roughly 11 miles (17-minute drive) west of Athens, GA and adjacent to a RaceTrac Fueling Station.