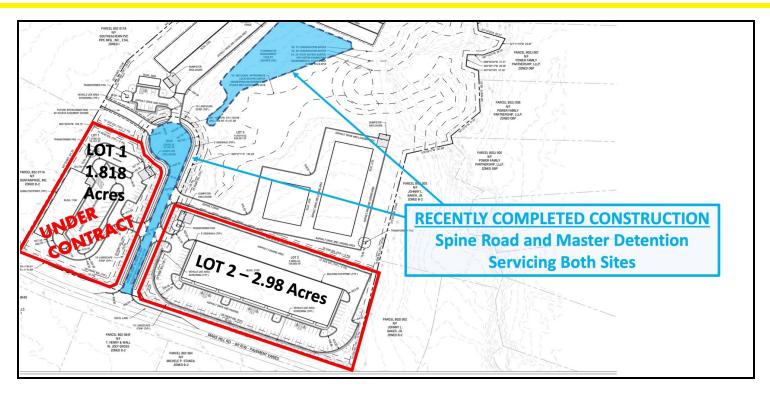

#### **OFFERING SUMMARY**

**Sale Price:** 

Lot 1: 1.818 Ac (U/C) \$1,100,000.00 Lot 2: 2.98 Ac \$1,100,000.00

**Approved Use:** 

Lot 1: 1.818 Ac (U/C) Car Wash Site
Lot 2: 2.98 Ac Office/Warehouse

**Zoning:** B-2 - Highway Business District

#### **PROPERTY OVERVIEW**

Norton Commercial is proud to present 2 separate commercial outparcels located on Mars Hill Road just off the major interchange of Hwy 316 and Hwy 78 in North-Central Oconee County. Spine Road will be delivered by the seller per the approved site plan. Both lots are now fully padded and developed and seller expects to have final plat in 1Q24. With housing starts and commercial development in all directions, this is a great opportunity to capitalize on Oconee County's successes. The site offers visibility from Highway 78 and has been approved for site plan specific Mixed-Use development. Seller will retain the back portion of the land for self-storage facility. Lot 1 is currently under contract and is zoned and approved for a 10,000 SF car wash facility on 1.818 Acres. Lot 2 is zoned and approved for a 36,000 SF office/warehouse building on 2.98 Acres with roughly 570 feet of frontage on Mars Hill Road. All utilities, including water, master detention and sanitary sewer, will be delivered and service both sites. Site is roughly 11 miles (17-minute drive) west of Athens, GA and adjacent to a RaceTrac Fueling Station.