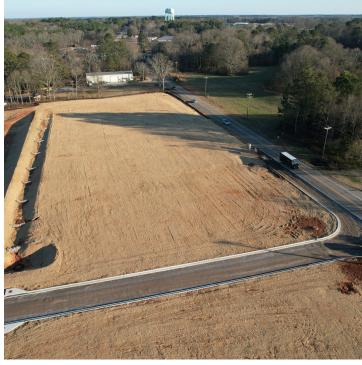

#### **PROPERTY OVERVIEW**

Norton Commercial is proud to present 2 separate commercial outparcels located on Mars Hill Road just off the major interchange of Hwy 316 and Hwy 78 in North-Central Oconee County. Spine Road will be delivered by the seller per the approved site plan. Both lots are now fully padded and developed and seller expects to have final plat in 1Q24. With housing starts and commercial development in all directions, this is a great opportunity to capitalize on Oconee County's successes. The site offers visibility from Highway 78 and has been approved for site plan specific Mixed-Use development. Seller will retain the back portion of the land for self-storage facility. Lot 1 is currently under contract and is zoned and approved for a 10,000 SF car wash facility on 1.818 Acres. Lot 2 is zoned and approved for a 36,000 SF office/warehouse building on 2.98 Acres with roughly 570 feet of frontage on Mars Hill Road. All utilities, including water, master detention and sanitary sewer, will be delivered and service both sites. Site is roughly 11 miles (17-minute drive) west of Athens, GA and adjacent to a RaceTrac Fueling Station.

Mars Hill Rd Frontage: +/- 770 feet
Lot 1: +/- 195 Feet
Lot 2: +/- 570 feet

**Traffic Counts:** 

 Mars Hill Road
 4,820 VPD

 Highway 78
 24,300 VPD

 Highway 316
 26,100 VPD

**Utilities:** All Available