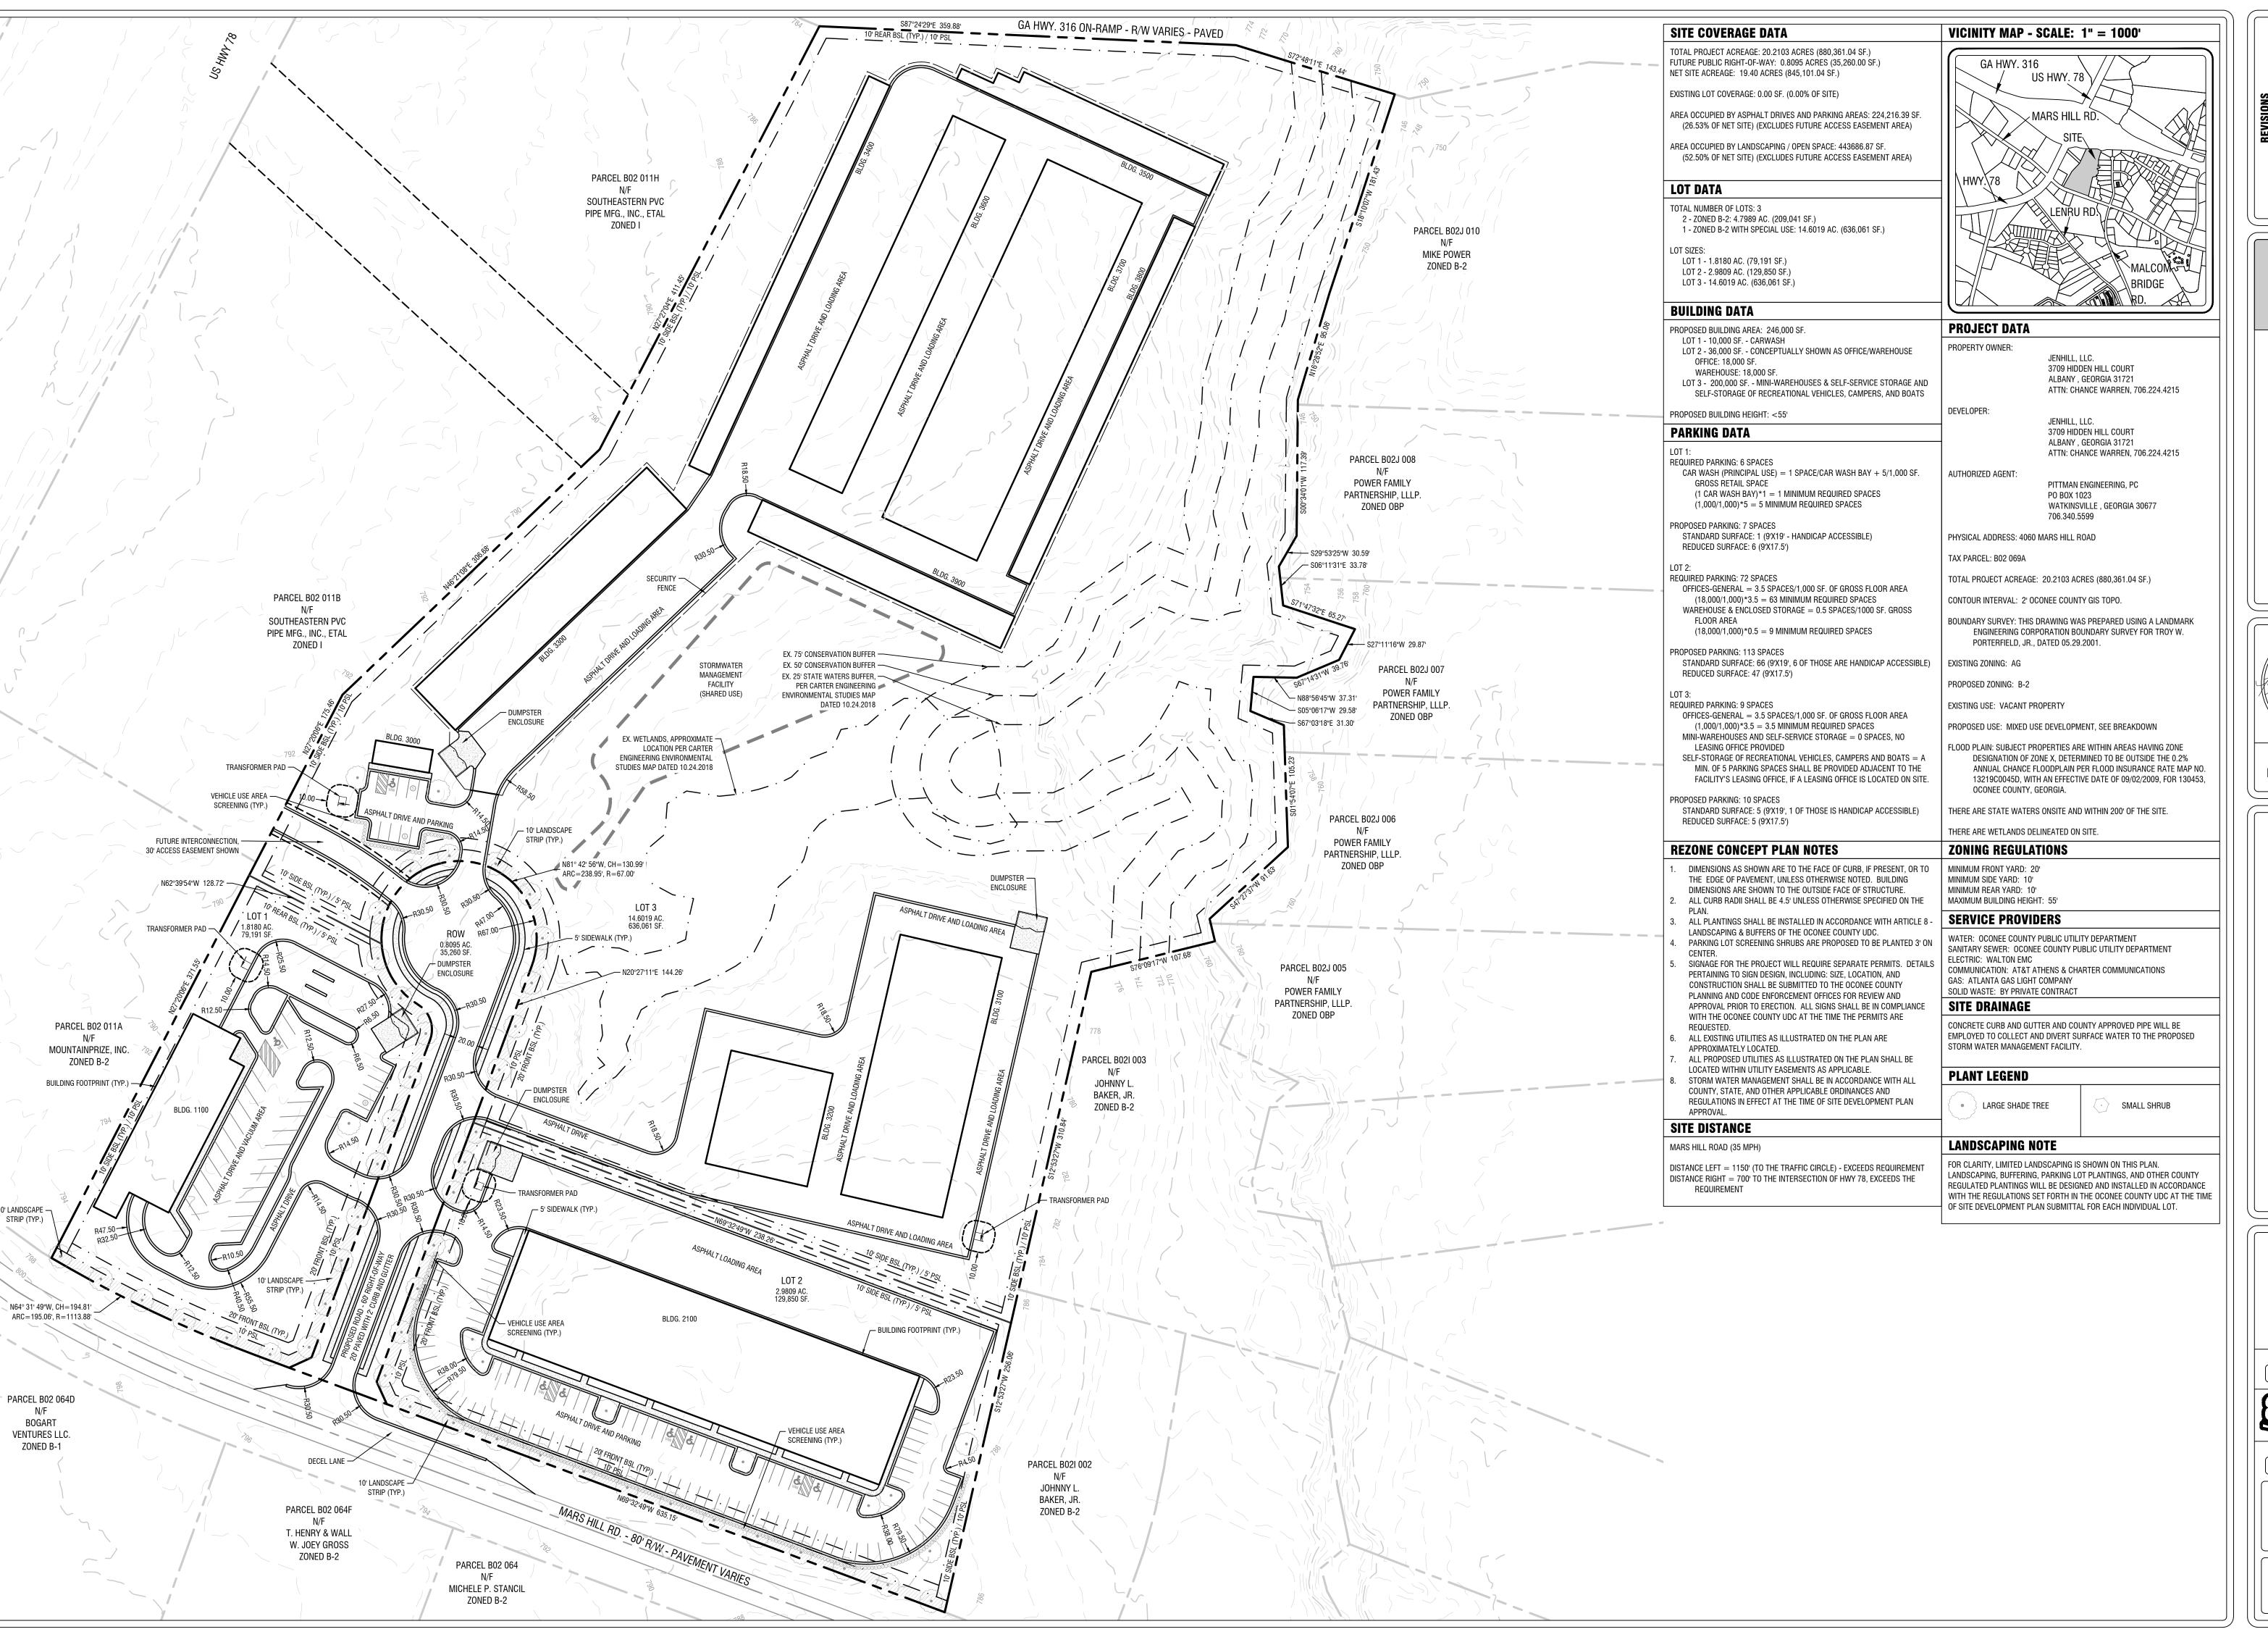

#### **OFFERING SUMMARY**

**Sale Price:** 

Lot 1: 1.818 Ac (U/C) \$1,100,000.00 Lot 2: 2.98 Ac \$1,100,000.00

**Approved Use:** 

Lot 1: 1.818 Ac (U/C) Car Wash Site
Lot 2: 2.98 Ac Office/Warehouse

**Zoning:** B-2 - Highway Business District

Mars Hill Rd Frontage: +/- 770 feet
Lot 1: +/- 195 Feet
Lot 2: +/- 570 feet

**Traffic Counts:** 

 Mars Hill Road
 4,820 VPD

 Highway 78
 24,300 VPD

 Highway 316
 26,100 VPD

**Utilities:** All Available

#### **PROPERTY OVERVIEW**

Norton Commercial is proud to present 2 separate commercial outparcels located on Mars Hill Road just off the major interchange of Hwy 316 and Hwy 78 in North-Central Oconee County. Spine Road will be delivered by the seller per the approved site plan. Both lots are now fully padded and developed and seller expects to have final plat in 1Q24. With housing starts and commercial development in all directions, this is a great opportunity to capitalize on Oconee County's successes. The site offers visibility from Highway 78 and has been approved for site plan specific Mixed-Use development. Seller will retain the back portion of the land for self-storage facility. Lot 1 is currently under contract and is zoned and approved for a 10,000 SF car wash facility on 1.818 Acres. Lot 2 is zoned and approved for a 36,000 SF office/warehouse building on 2.98 Acres with roughly 570 feet of frontage on Mars Hill Road. All utilities, including water, master detention and sanitary sewer, will be delivered and service both sites. Site is roughly 11 miles (17-minute drive) west of Athens, GA and adjacent to a RaceTrac Fueling Station.

#### **LOCATION OVERVIEW**

Located just off Highway 78, this site is ideally situated to capitalize on the rapid commercial growth within Northern Oconee County. Multiple mixed-use developments and residential projects that have been dormant for years are now being revitalized, indicating that there is national attention to this area that will bring more homes and growth to the subject property's market area. In 2022, Oconee County was been named the #1 County to live in in Georgia and #2 county in the entire USA. We will continue to see growth and activity here.