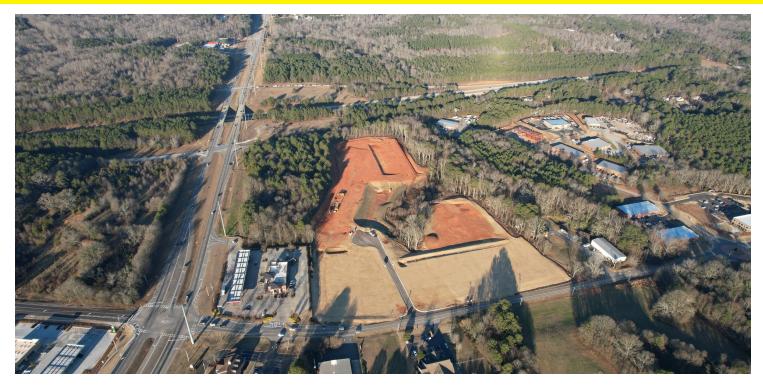

#### **PROPERTY OVERVIEW**

Norton Commercial is proud to present 2 separate commercial outparcels located on Mars Hill Road just off the major interchange of Hwy 316 and Hwy 78 in North-Central Oconee County. Spine Road will be delivered by the seller per the approved site plan. Both lots are now fully padded and developed and seller expects to have final plat in 1Q24. With housing starts and commercial development in all directions, this is a great opportunity to capitalize on Oconee County's successes. The site offers visibility from Highway 78 and has been approved for site plan specific Mixed-Use development. Seller will retain the back portion of the land for self-storage facility. Lot 1 is currently under contract and is zoned and approved for a 10,000 SF car wash facility on 1.818 Acres. Lot 2 is zoned and approved for a 36,000 SF office/warehouse building on 2.98 Acres with roughly 570 feet of frontage on Mars Hill Road. All utilities, including water, master detention and sanitary sewer, will be delivered and service both sites. Site is roughly 11 miles (17-minute drive) west of Athens, GA and adjacent to a RaceTrac Fueling Station.