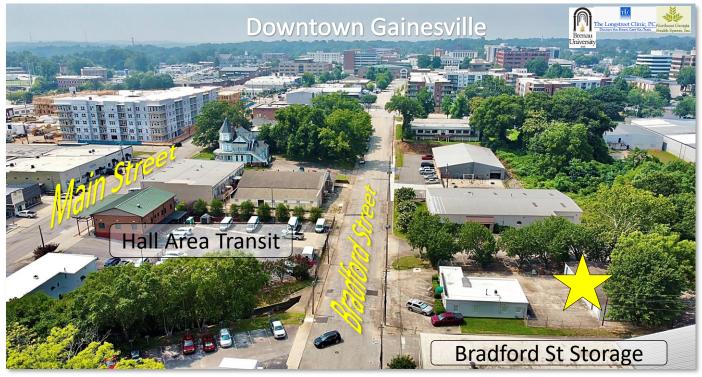

#### **Property Overview**

**691 SE Bradford St** is centrally located providing easy access to I-985, Exits 20 and 22. High growth neighborhood with residential and retail boom. Limited warehousing options within this market and neighborhood. Great opportunity for general/basic storage of raw materials. Warehouse is not heated or cooled and is raw space. Located within walking distance to Downtown Gainesville which was recently named <a href="Georgia's fastest growing city">Georgia's fastest growing city</a>. To learn more about Gainesville, GA <a href="Click Here">Click Here</a>.