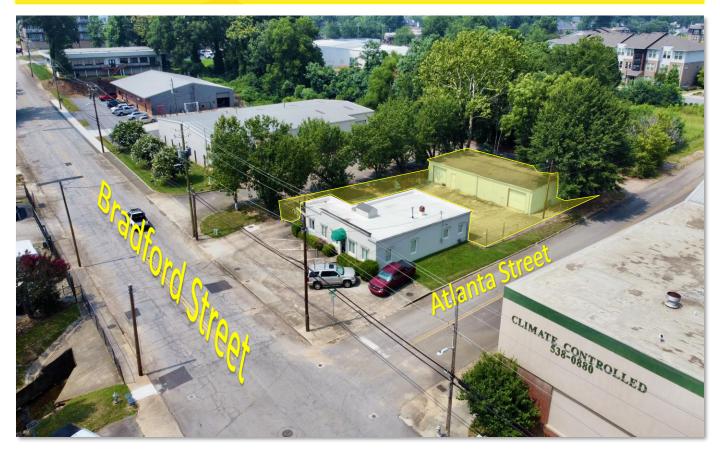

## WAREHOUSE SPACE

691 SE Bradford St, Gainesville, GA 30501 Warehouse Only - Fenced Perimeter

#### **Property Summary**

Asking: \$1,600/month

- Includes Power

Raw Warehouse Space: 1,891 +/- SF

- No Office
- Fenced Perimeter

Midtown Gainesville

#### **Property Overview**

**691 SE Bradford St** is centrally located providing easy access to I-985, Exits 20 and 22. High growth neighborhood with residential and retail boom. Limited warehousing options within this market and neighborhood. Great opportunity for general/basic storage of raw materials. Warehouse is not heated or cooled and is raw space. Located within walking distance to Downtown Gainesville which was recently named <a href="Georgia's fastest growing city">Georgia's fastest growing city</a>. To learn more about Gainesville, GA <a href="Click Here">Click Here</a>.