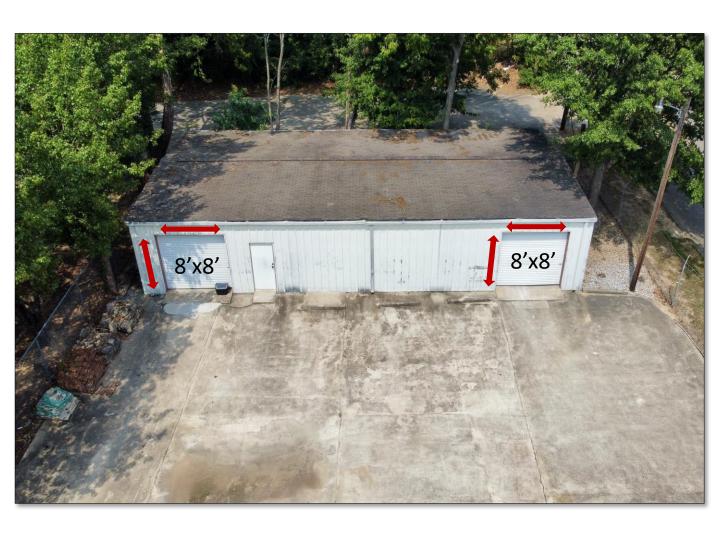

#### **Property Summary**

Asking: \$1,600/month

- Includes Power

Raw Warehouse Space: 1,891 +/- SF

- No Office
- Fenced Perimeter

Midtown Gainesville

#### **Property Overview**

**691 SE Bradford St** is centrally located providing easy access to I-985, Exits 20 and 22. High growth neighborhood with residential and retail boom. Limited warehousing options within this market and neighborhood. Great opportunity for general/basic storage of raw materials. Warehouse is not heated or cooled and is raw space. Located within walking distance to Downtown Gainesville which was recently named <a href="Georgia's fastest growing city">Georgia's fastest growing city</a>. To learn more about Gainesville, GA <a href="Click Here">Click Here</a>.