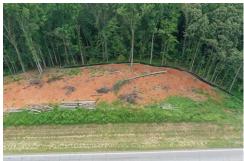

## 5247 Winder Highway, Braselton, GA 30517

- » MLS #: 10185941
- Commercial | Lot: 3.4 acres
- 3.402 acre commercial parcel near Road Atlanta
- Zoning in place for Light Commercial
- Rough Grading of site completed
- More Info: 5247WinderHighway.com

David Stovall Sr VP & Partner (770) 595-0702 (Cell) (770) 718-5111 (Office) David@DavidStovall.net http://www.DavidStovall.net

The Norton Agency 434 Green Street Gainesville, GA 30501 (770) 718-5111

Over 3 acre site recently zoned by Hall County for Light Commercial use. Great visibility in both directions on Old Winder Highway. This parcel is on the east side of Winder Highway, near the northern end of the Road Atlanta Complex.