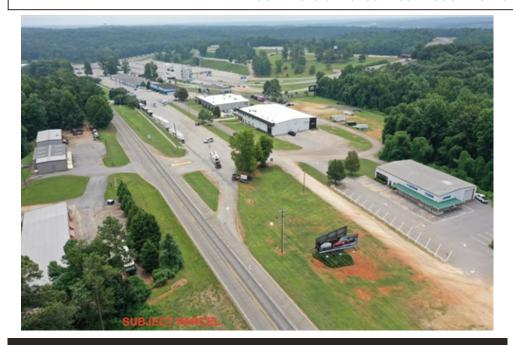

## 5247 Winder Highway, Braselton, GA 30517

- » MLS #: 10185941
- Commercial | Lot: 3.4 acres
- 3.402 acre commercial parcel near Road Atlanta
- Zoning in place for Light Commercial
- Rough Grading of site completed
- More Info: 5247WinderHighway.com

David Stovall Sr VP & Partner (770) 595-0702 (Cell) (770) 718-5111 (Office) David@DavidStovall.net http://www.DavidStovall.net

The Norton Agency 434 Green Street Gainesville, GA 30501 (770) 718-5111

Over 3 acre site recently zoned by Hall County for Light Commercial use. Great visibility in both directions on Old Winder Highway. This parcel is on the east side of Winder Highway, near the northern end of the Road Atlanta Complex.