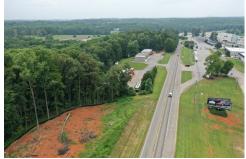

## 5247 Winder Highway, Braselton, GA 30517

- » MLS #: 10185941
- Commercial | Lot: 3.4 acres
- 3.402 acre commercial parcel near Road Atlanta
- Zoning in place for Light Commercial
- Rough Grading of site completed
- More Info: 5247WinderHighway.com

David Stovall Sr VP & Partner (770) 595-0702 (Cell) (770) 718-5111 (Office) David@DavidStovall.net http://www.DavidStovall.net

The Norton Agency 434 Green Street Gainesville, GA 30501 (770) 718-5111

Over 3 acre site recently zoned by Hall County for Light Commercial use. Great visibility in both directions on Old Winder Highway. This parcel is on the east side of Winder Highway, near the northern end of the Road Atlanta Complex.