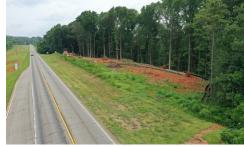

## 5247 Winder Highway, Braselton, GA 30517

- » MLS #: 10185941
- Commercial | Lot: 3.4 acres
- 3.402 acre commercial parcel near Road Atlanta
- Zoning in place for Light Commercial
- Rough Grading of site completed
- More Info: 5247WinderHighway.com

David Stovall Sr VP & Partner (770) 595-0702 (Cell) (770) 718-5111 (Office) David@DavidStovall.net http://www.DavidStovall.net

The Norton Agency 434 Green Street Gainesville, GA 30501 (770) 718-5111

Over 3 acre site recently zoned by Hall County for Light Commercial use. Great visibility in both directions on Old Winder Highway. This parcel is on the east side of Winder Highway, near the northern end of the Road Atlanta Complex.