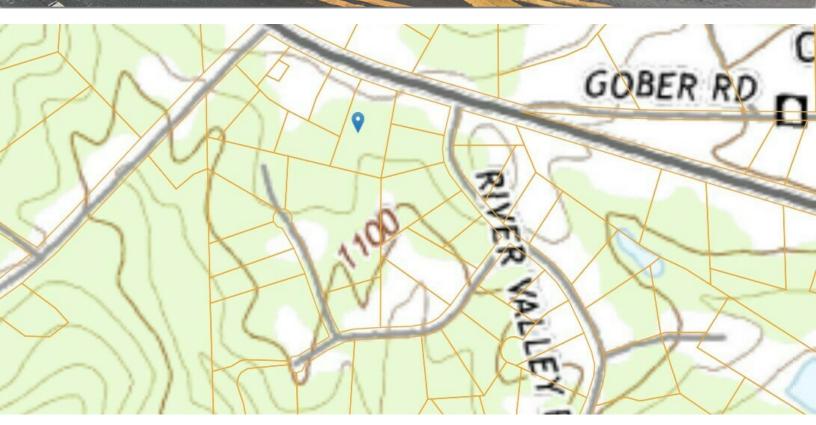

#### PROPERTY DESCRIPTION

Norton Commercial Acreage Group is proud to present an exceptional opportunity to owna 1.99-acrepiece of commercial land in the heart of Dawsonville, GA! This prime plot of land is perfectly located to offer endless possibilities for business owners, investors, and developers.

Situatedinahighlydesirablelocation, thislandisjustminutesawayfrom the thriving downtown area of Dawsonville, with easy access to major highways and transportation routes. Its proximity to the North Georgia PremiumOutletsandtheAmicalolaFallsStateParkalsomakeitahighly sought-after location for businesses.

Another key feature of this plot is its zoning. Currently zoned as Communit this land is ready to be developed to its fullest potential. With an area of nearly 87,000 square feet, there is plenty of room to create astunning property that will stand out in the bustling Dawsonville.