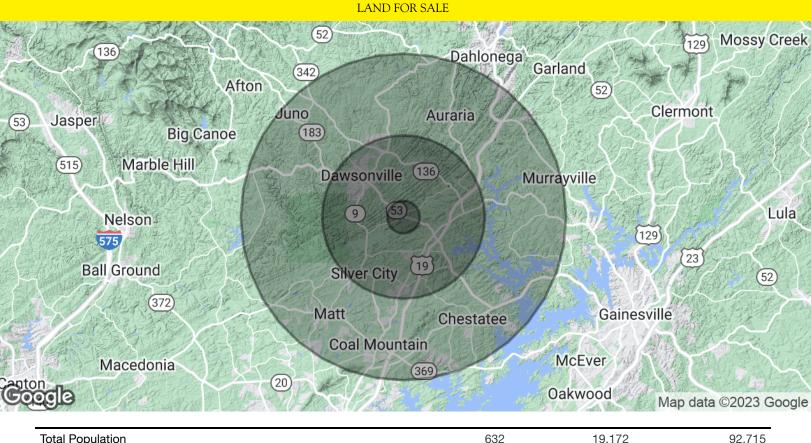

#### OFFERING SUMMARY

| Sale Price:       |          |          | \$295,000  |
|-------------------|----------|----------|------------|
| Lot Size:         |          |          | 1.99 Acres |
| DEMOGRAPHICS      | 1 MILE   | 5 MILES  | 10 MILES   |
| Total Households  | 265      | 8,191    | 35,527     |
| Total Population  | 632      | 19,172   | 92,715     |
| Average HH Income | \$82,751 | \$87,974 | \$93,441   |

| Total Population     | 632              | 19,172    | 92,715    |
|----------------------|------------------|-----------|-----------|
| Average Age          | 40.8             | 41.6      | 38.8      |
| Average Age (Male)   | 42.2             | 42.4      | 37.8      |
| Average Age (Female) | 39.6             | 41.7      | 40.7      |
| HOUSEHOLDS & INCOME  | 1 MILE           | 5 MILES   | 10 MILES  |
| Total Households     | 265              | 8,191     | 35,527    |
| # of Persons per HH  | 2.4              | 2.3       | 2.6       |
| Average HH Income    | \$82,751         | \$87,974  | \$93,441  |
| Average House Value  | <b>\$050 650</b> | ¢000.007  | ¢094 664  |
| Average nouse value  | \$258,652        | \$280,227 | \$284,664 |