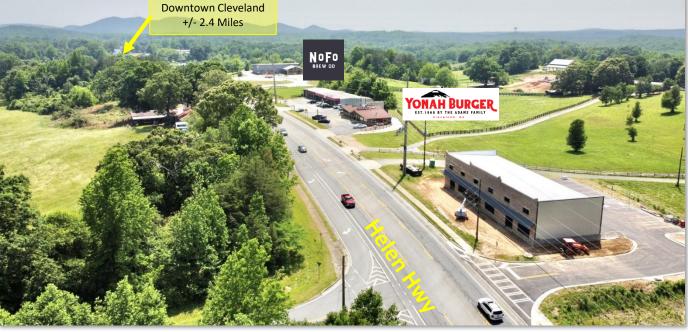

### FOR LEASE 0 Helen Highway, Cleveland, GA 30528 Multi-Purpose Industrial Building

#### **Property Overview**

This Multi-Purpose Industrial Building presents a prime opportunity for automotive industry professionals and businesses seeking an industrial building for lease. This exceptional property offers an ideal combination of space, functionality, and strategic location, making it the perfect choice for your automotive business.