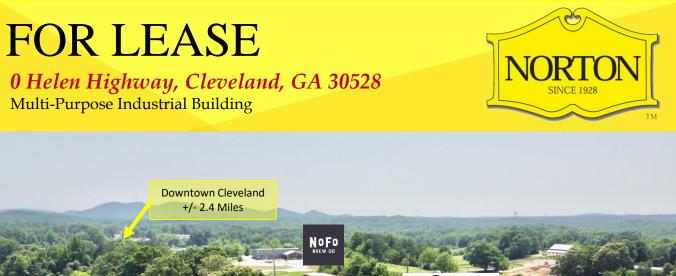

### FOR LEASE 0 Helen Highway, Cleveland, GA 30528 Multi-Purpose Industrial Building

#### **Property Overview**

This Multi-Purpose Industrial Building presents a prime opportunity for automotive industry professionals and businesses seeking an industrial building for lease. This exceptional property offers an ideal combination of space, functionality, and strategic location, making it the perfect choice for your automotive business.