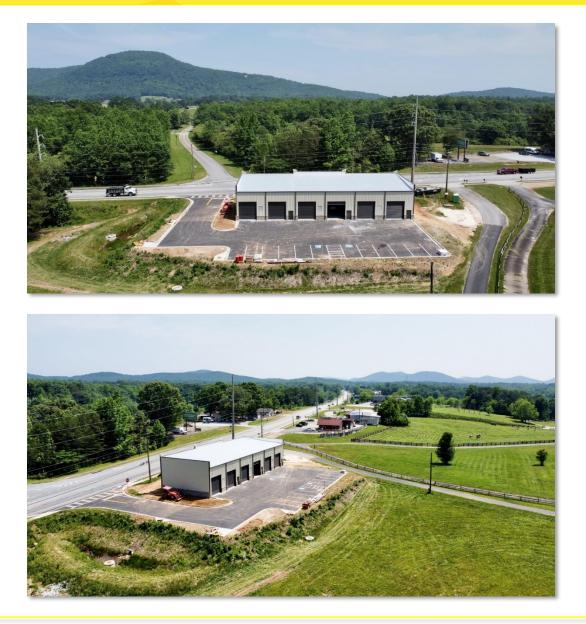

#### **Property Summary**

Lease Type: NNN Term: 5 year minimum Lease Rate: \$17/SF 6 high bay doors Landlord plans to provide the space with:

- All mechanical, plumbing and electrical
- Office/waiting area finishes Total SF of building is 5,000. Suite Options range from 1670/SF to 5,000/SF

#### **Property Overview**

This Multi-Purpose Industrial Building presents a prime opportunity for automotive industry professionals and businesses seeking an industrial building for lease. This exceptional property offers an ideal combination of space, functionality, and strategic location, making it the perfect choice for your automotive business.

This industrial building provides ample space to accommodate your operations, allowing for efficient workflow and seamless production process.