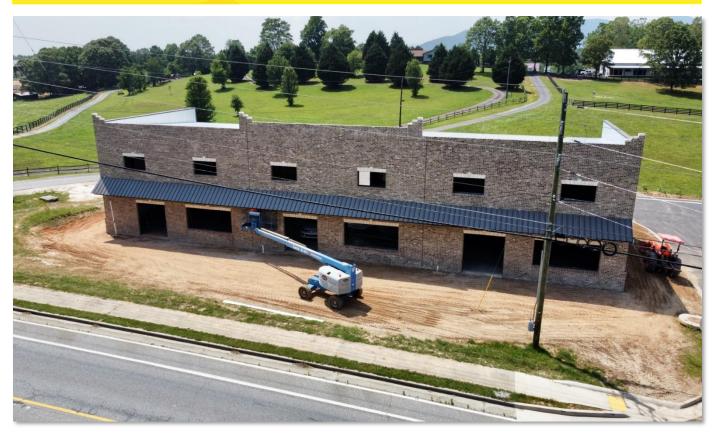

#### **Property Summary**

Lease Type: NNN Term: 5 year minimum Lease Rate: \$17/SF 6 high bay doors Landlord plans to provide the space with:

- All mechanical, plumbing and electrical
- Office/waiting area finishes Total SF of building is 5,000. Suite Options range from 1670/SF to 5,000/SF

#### **Property Overview**

This Multi-Purpose Industrial Building presents a prime opportunity for automotive industry professionals and businesses seeking an industrial building for lease. This exceptional property offers an ideal combination of space, functionality, and strategic location, making it the perfect choice for your automotive business.

This industrial building provides ample space to accommodate your operations, allowing for efficient workflow and seamless production process.