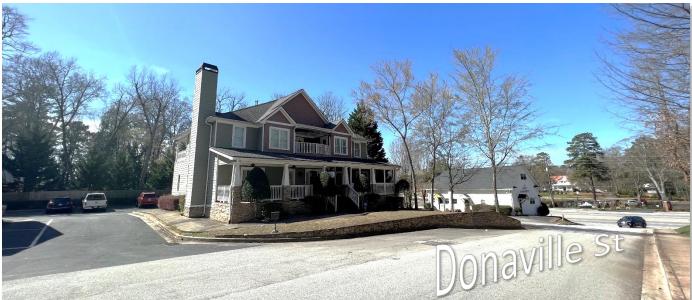

### FOR LEASE

3471 Donaville Street, Duluth, GA 30096

Downtown: Professional Office Building

#### **Property Overview**

This **Downtown Duluth Office Building** is centrally located just off the intersection of Duluth Hwy and Buford Hwy. The two-story office building is comprised of private offices and open shared office spaces throughout each level. The property provides a great opportunity for many professional office user!