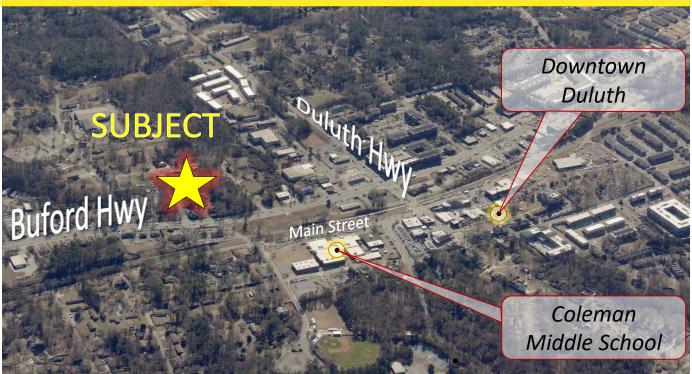

#### **Property Overview**

This **Downtown Duluth Office Building** is centrally located just off the intersection of Duluth Hwy and Buford Hwy. The two-story office building is comprised of private offices and open shared office spaces throughout each level. The property provides a great opportunity for many professional office user!