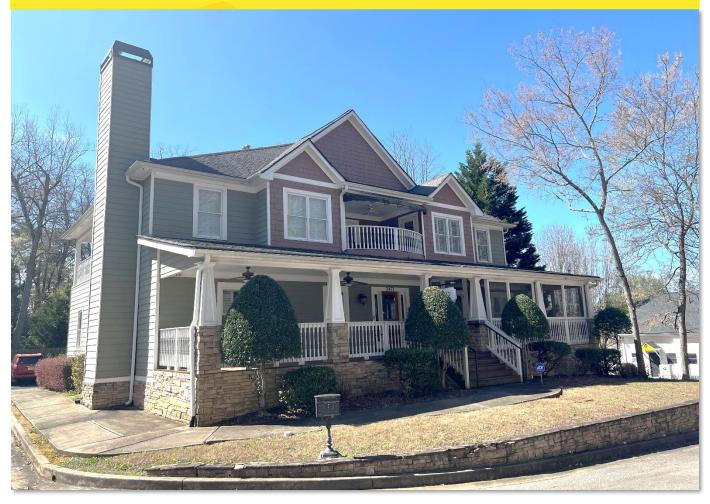

# FOR LEASE

3471 Donaville Street, Duluth, GA 30096

Downtown Duluth Office Building

#### **Property Overview**

This **Downtown Duluth Office Building** is centrally located just off the intersection of Duluth Hwy and Buford Hwy. The two-story office building is comprised of private offices and open shared office spaces throughout each level. The property provides a great opportunity for many professional office user!