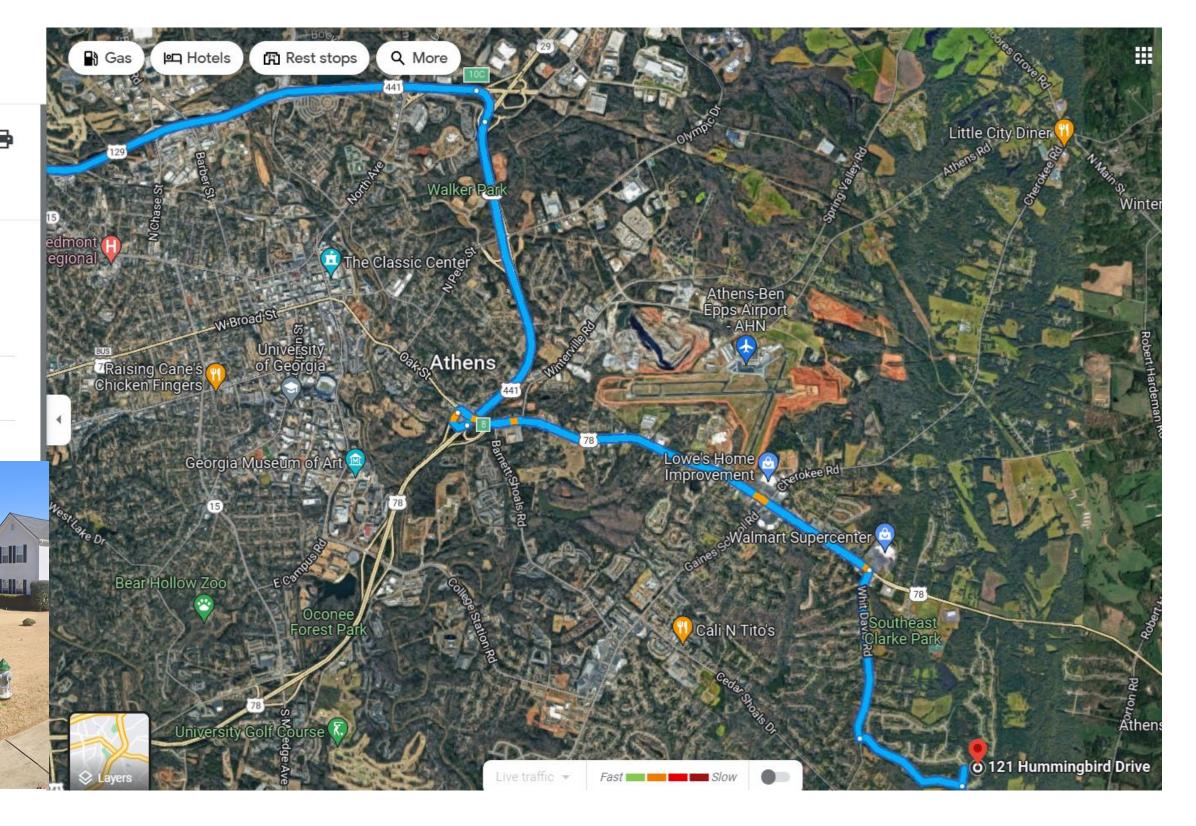

from 418 Boulevard NE, Gainesville, GA 30501 to 121 Hummingbird Dr, Athens, GA 30605

# 1 hr 5 min (48.5 miles)

via US-129 S

Fastest route now due to traffic conditions

#### 418 Boulevard NE

Gainesville, GA 30501

> Take E E Butler Pkwy to US-129 S

6 min (2.1 mi)

Continue on US-129 S to Athens

57 min (44.3 mi)

> Follow Whit Davis Rd and Carrington Dr to

Hummingbird Dr

4 min (2.0 mi)

### 121 Hummingbird Dr

**NOTE:** Maps have "DRIVE", but street signs and Tax Parcel info have "TRAIL".

from 121 Hummingbird Dr, Athens, GA 30605 to 258 Whisperwood Ln, Athens, GA 30605