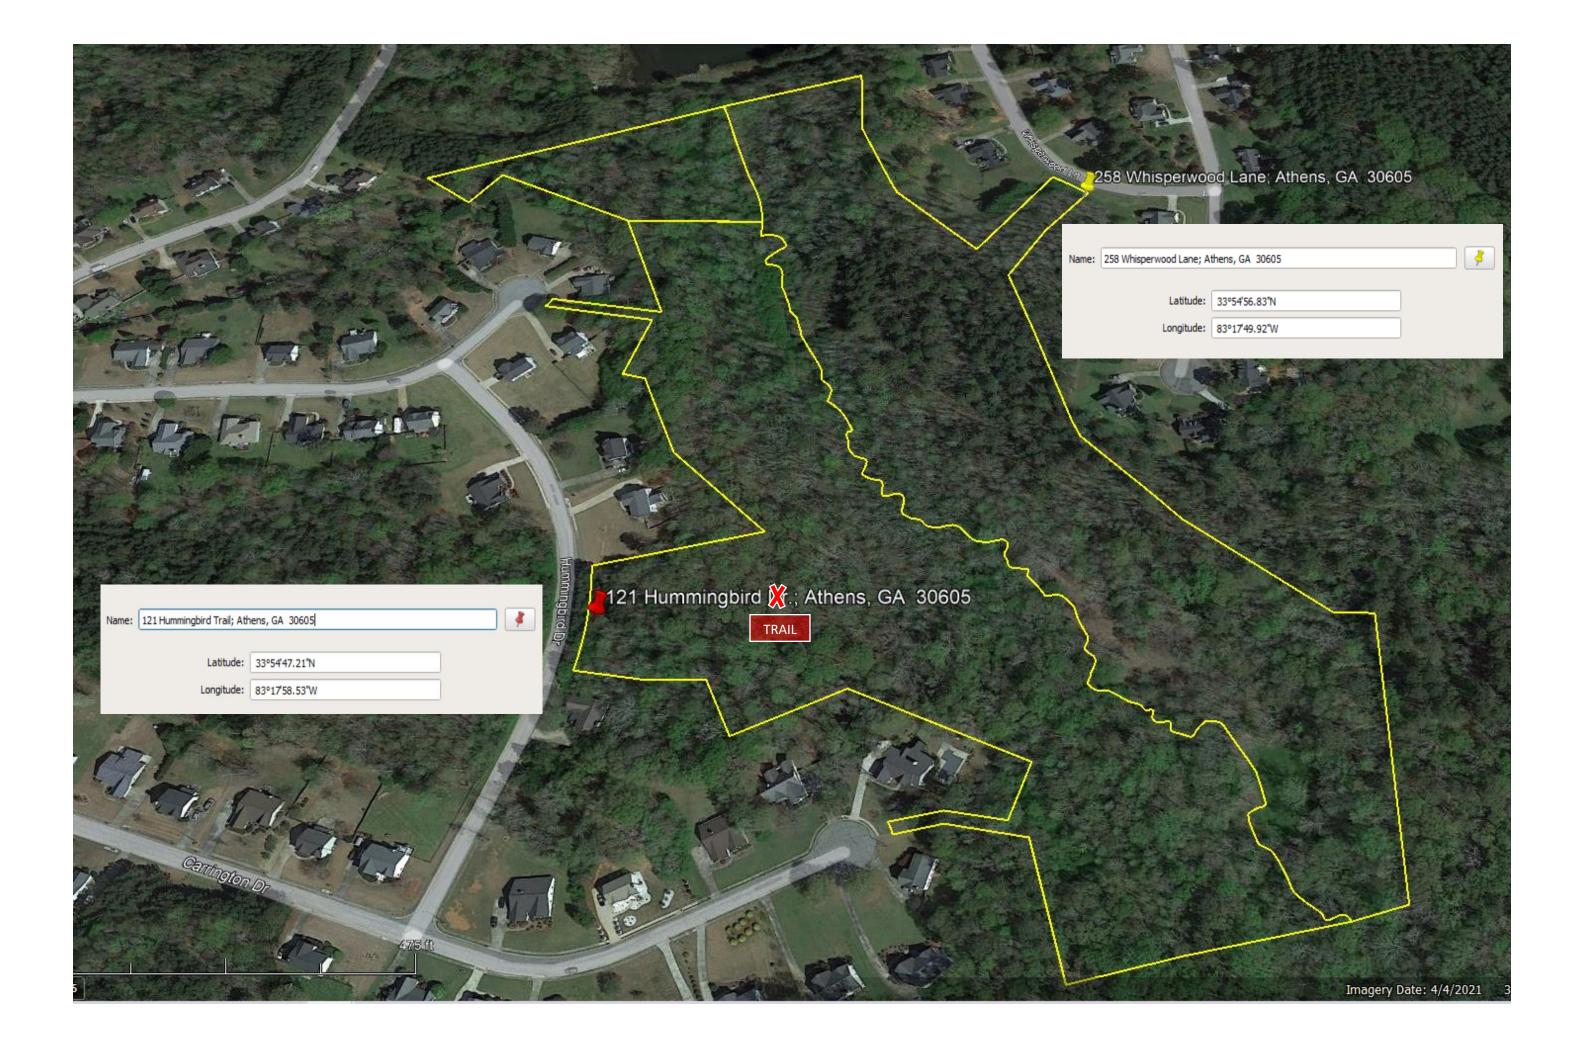

### 121 Hummingbird Dr

**NOTE:** Maps have "DRIVE", but street signs and Tax Parcel info have "TRAIL".

from 121 Hummingbird Dr, Athens, GA 30605 to 258 Whisperwood Ln, Athens, GA 30605