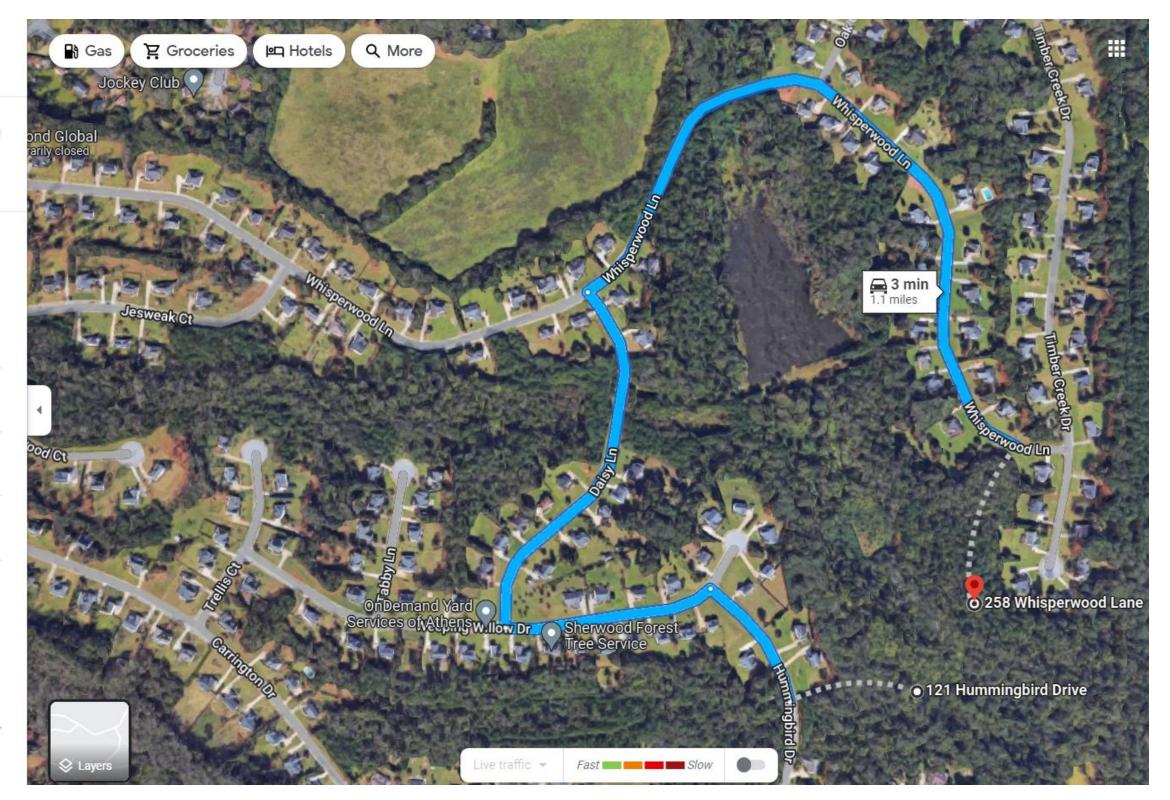

### 121 Hummingbird Dr

**NOTE:** Maps have "DRIVE", but street signs and Tax Parcel info have "TRAIL".

from 121 Hummingbird Dr, Athens, GA 30605 to 258 Whisperwood Ln, Athens, GA 30605

## 3 min (1.1 miles)

-1 < €

via Daisy Ln and Whisperwood Ln Fastest route now due to traffic conditions

### 121 Hummingbird Dr

Athens, GA 30605

Head north on Hummingbird Dr toward Weeping Willow Dr

0.1 mi

← Turn left onto Weeping Willow Dr

0.1 mi

→ Turn right onto Daisy Ln

0.3 mi

→ Turn right onto Whisperwood Ln

0.5 mi

### 258 Whisperwood Ln

Athens, GA 30605

These directions are for planning purposes only. You may find that construction projects, traffic, weather, or other events may cause conditions to differ from the map results, and you should plan your route accordingly. You must obey all signs or notices regarding your route.