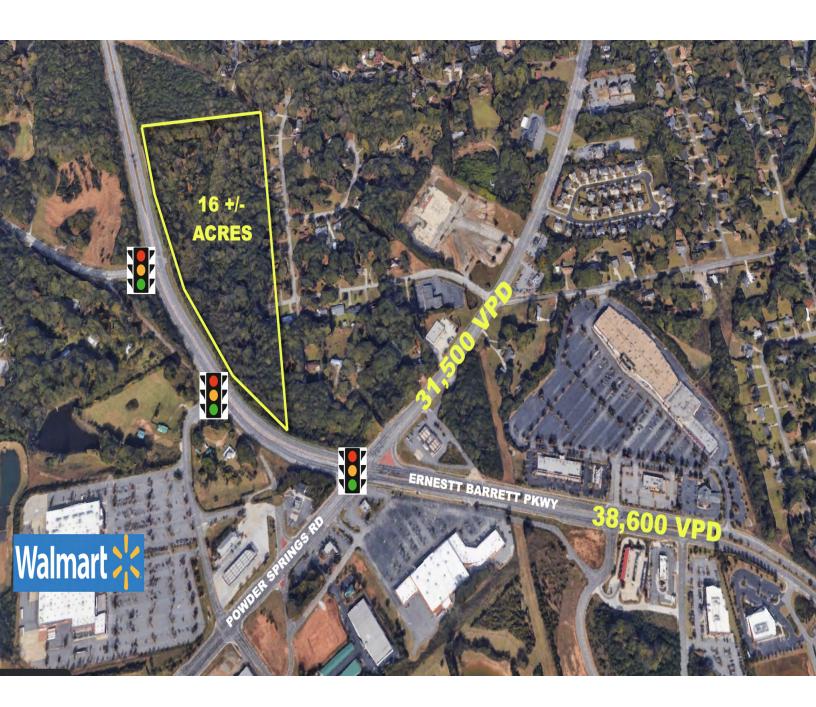

#### PROPERTY DESCRIPTION

We are pleased to offer 16+ acres at the lighted intersection of Earnest Barrett Parkway and Macedonia Road. This property is across the street from Walmart. This acreage is zoned CRC, commercial retail center, in Cobb County. The Cobb Commissioner is comfortable with the commercial/retail use but is opposed to any rental housing.

#### LOCATION DESCRIPTION

The property is located at the intersection of Ernest Barrett Parkway and the end of Macedonia. There is a traffic light at this intersection. Coming from the East-West Connector, cross Powder Springs Road. The E-W Connector becomes Ernest Barrett Parkway at this point. There is a Walmart Super Center located across the street from this site. Property is locate just north at Macedonia Rd .