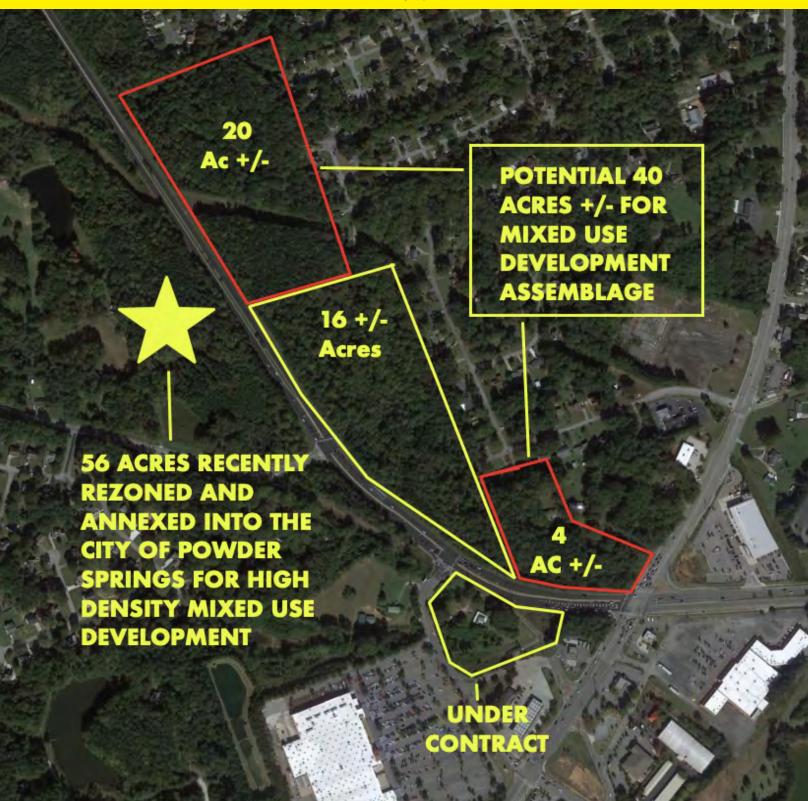

his property is table to be annexed into the City of Powder Springs. Powder Springs just annexed and rezoned the 56+/- acres on the NW corner of Macedonia and Barrett.

There is no set maximum units per acre for multifamily and there is no set height limit for buildings. These issues are worked through with the City during the Planning and Zoning Process. There are several Cobb County attorneys with positive relationships with Powder Springs.