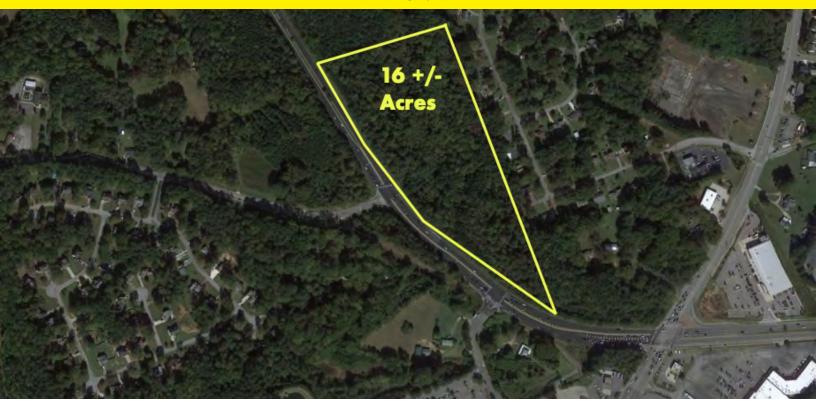

#### PROPERTY DESCRIPTION

We are pleased to offer 16+ acres at the lighted intersection of Earnest Barrett Parkway and Macedonia Road. This property is across the street from Walmart. This acreage is zoned CRC, commercial retail center, in Cobb County. The Cobb Commissioner is comfortable with the commercial/retail use but is opposed to any rental housing.

#### LOCATION DESCRIPTION

The property is located at the intersection of Ernest Barrett Parkway and the end of Macedonia. There is a traffic light at this intersection. Coming from the East-West Connector, cross Powder Springs Road. The E-W Connector becomes Ernest Barrett Parkway at this point. There is a Walmart Super Center located across the street from this site. Property is locate just north at Macedonia Rd .

## OFFERING SUMMARY

| Sale Price: | \$500,000 / acre |
|-------------|------------------|
| Lot Size:   | 16 Acres         |

| DEMOGRAPHICS      | 3 MILES  | 6 MILES  | 10 MILES |
|-------------------|----------|----------|----------|
| Total Households  | 21,760   | 81,746   | 227,859  |
| Total Population  | 58,333   | 218,175  | 569,172  |
| Average HH Income | \$76,238 | \$82,351 | \$87,236 |