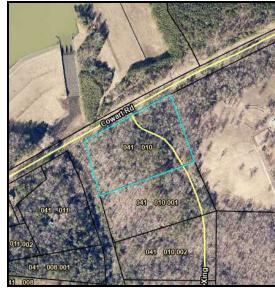

#### **OFFERING SUMMARY**

**Sale Price:** \$195,000

**Price / Acre:** \$27,937

**Lot Size:** 6.98 Acres

Yellow Creek Frontage 385 Feet

#### **PROPERTY OVERVIEW**

The Norton Agency is proud to present the final opportunity in Deer Creek Estates. This exclusive offering features Lot 1, a 6.98-acre mini estate nestled in the scenic North Georgia Mountains of southwest Dawson County. With approximately 385 feet of frontage on the tranquil Yellow Creek, this private, wooded homesite is the last remaining lot in a coveted five-lot estate community—the other four have already sold. The access point is off Cowart Road and a paved private drive, and this lot offers a wooded acreage mix with rolling topography throughout. Lots such as these rarely become available in this region, and those that do come on the market don't remain available for long! Make this last remaining lot your own "little slice of heaven" – a recreation getaway estate serving the growing Atlanta market.