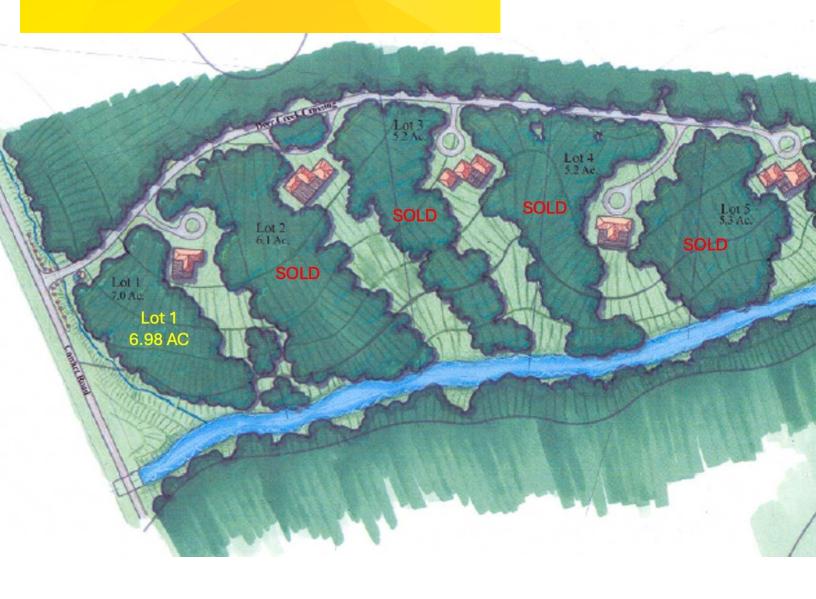

#### **OFFERING SUMMARY**

**Sale Price:** \$195,000

**Price / Acre:** \$27,937

**Lot Size:** 6.98 Acres

Yellow Creek Frontage 385 Feet

#### **PROPERTY OVERVIEW**

The Norton Agency is proud to present the final opportunity in Deer Creek Estates. This exclusive offering features Lot 1, a 6.98-acre mini estate nestled in the scenic North Georgia Mountains of southwest Dawson County. With approximately 385 feet of frontage on the tranquil Yellow Creek, this private, wooded homesite is the last remaining lot in a coveted five-lot estate community—the other four have already sold. The access point is off Cowart Road and a paved private drive, and this lot offers a wooded acreage mix with rolling topography throughout. Lots such as these rarely become available in this region, and those that do come on the market don't remain available for long! Make this last remaining lot your own "little slice of heaven" – a recreation getaway estate serving the growing Atlanta market.