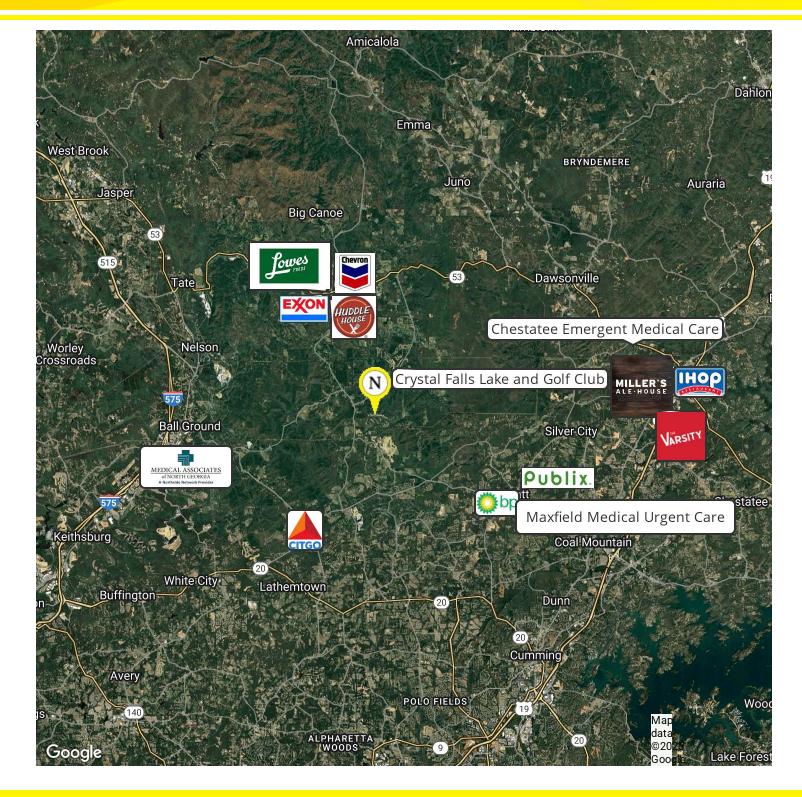

#### **LOCATION OVERVIEW**

Less than half a mile from the Cherokee County line, the immediate area is highly desirable from an estate and recreation standpoint. As Dawsonville welcomes economic development. Situated in the middle of Georgia Highway 53 and Highway 9 and convenient to Interstate 400 and the Atlanta Metropolitan area, the city of Dawsonville offers industrial, commercial and retail zoning in close proximity to family-oriented residential areas. Both Dawsonville and Ball Ground are only a short drive away –10-13 miles. Dahlonega is a 28-mile drive offering easy access to all of the "wine, waterfalls & gold" attractions found there. The Dawsonville Premium Outlets are 18 miles away. The Crystal Falls Golf Club is only 1 mile to the east and directly across from estate lots is the 380-acre Latham Reservoir and boat launch. The subject property is located within the Riverview Elementary, and Dawson County MS and HS Districts.