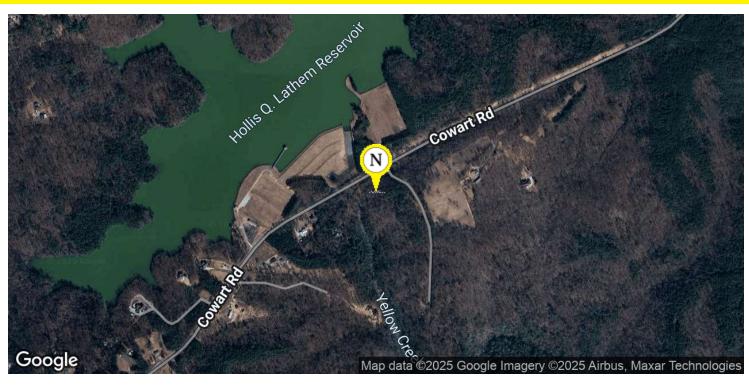

#### **PROPERTY OVERVIEW**

The Norton Agency is proud to present the final opportunity in Deer Creek Estates. This exclusive offering features Lot 1, a 6.98-acre mini estate nestled in the scenic North Georgia Mountains of southwest Dawson County. With approximately 385 feet of frontage on the tranquil Yellow Creek, this private, wooded homesite is the last remaining lot in a coveted five-lot estate community—the other four have already sold. The access point is off Cowart Road and a paved private drive, and this lot offers a wooded acreage mix with rolling topography throughout. Lots such as these rarely become available in this region, and those that do come on the market don't remain available for long! Make this last remaining lot your own "little slice of heaven" – a recreation getaway estate serving the growing Atlanta market.

#### **LOCATION OVERVIEW**

Less than half a mile from the Cherokee County line, the immediate area is highly desirable from an estate and recreation standpoint. As Dawsonville welcomes economic development. Situated in the middle of Georgia Highway 53 and Highway 9 and convenient to Interstate 400 and the Atlanta Metropolitan area, the city of Dawsonville offers industrial, commercial and retail zoning in close proximity to family-oriented residential areas. Both Dawsonville and Ball Ground are only a short drive away –10-13 miles. Dahlonega is a 28-mile drive offering easy access to all of the "wine, waterfalls & gold" attractions found there. The Dawsonville Premium Outlets are 18 miles away. The Crystal Falls Golf Club is only 1 mile to the east and directly across from estate lots is the 380-acre Latham Reservoir and boat launch. The subject property is located within the Riverview Elementary, and Dawson County MS and HS Districts.