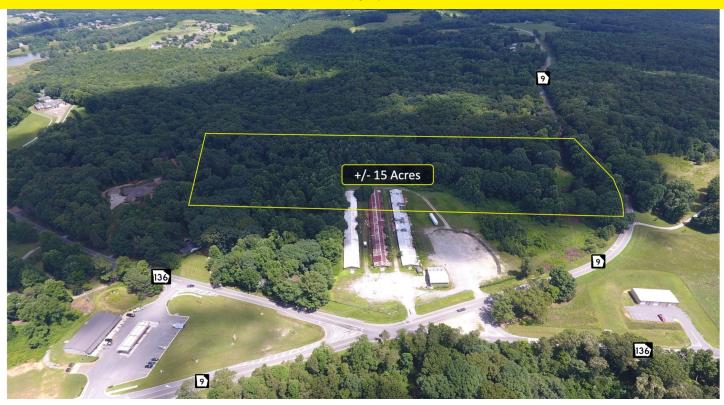

# 2279 Highway 9 N

Dawsonville, GA 30534

### LAND FOR SALE

## PROPERTY DESCRIPTION

Norton Commercial and Acreage Group is proud to present this 15 acre tract for the first time ever on the market! The subject property is currently zoned Commercial Highway Business, and is located within the city limits of Dawsonville, Ga. It has frontage on both GA Highway 9 stretching around +/- 500 feet. The property has relatively flat topography, and is well suited for a storage/boat storage development, small residential development, and more. It is serviced by city water, and does not currently have access to sewer on the property.

### LOCATION DESCRIPTION

The subject property is located at the intersection of Highway 9 and Highway 136 in the city of Dawsonville, Ga. The property is located 9 miles from the Dawsonville Premium Outlets, 6 miles from Georgia 400, and 2 miles from downtown Dawsonville. According to GDOT, the VPD count is +/- 4,640 (2023) on Highway 9 and +/- 2,920 on Highway 136 (2023).