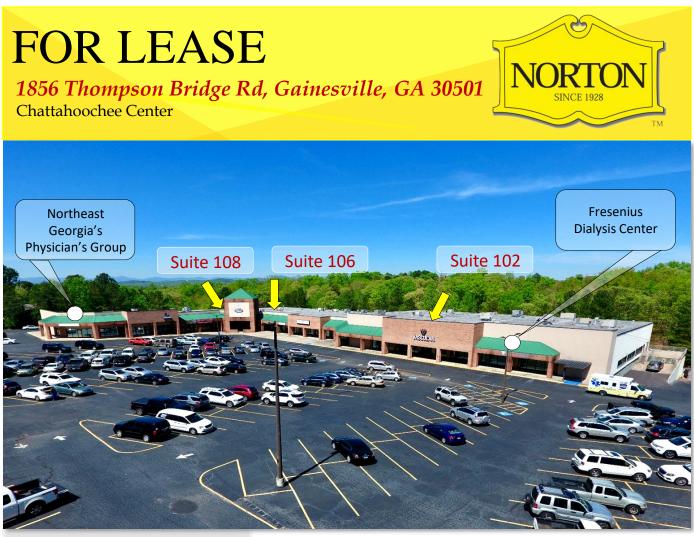

# FOR LEASE 1856 Thompson Bridge Rd, Gainesville, GA 30501 The Chattahoochee Center

#### Lease Type: NNN

Term: 3-yr Minimum with 3% Annual Escalations Suite 108: 1,400 +/- SF Suite 106: 3,325 +/- SF - Additional 900 +/- SF could be added Suite 102: 4,800 +/- SF Medical Suite - Vascular Suite (neighboring Dialysis Center) - Positive Airflow System in place

Suite 108 Floor Plan: <u>Click Here</u> Suite 106 Floor Plan: <u>Click Here</u> Suite 102 Floor Plan: <u>Click Here</u>