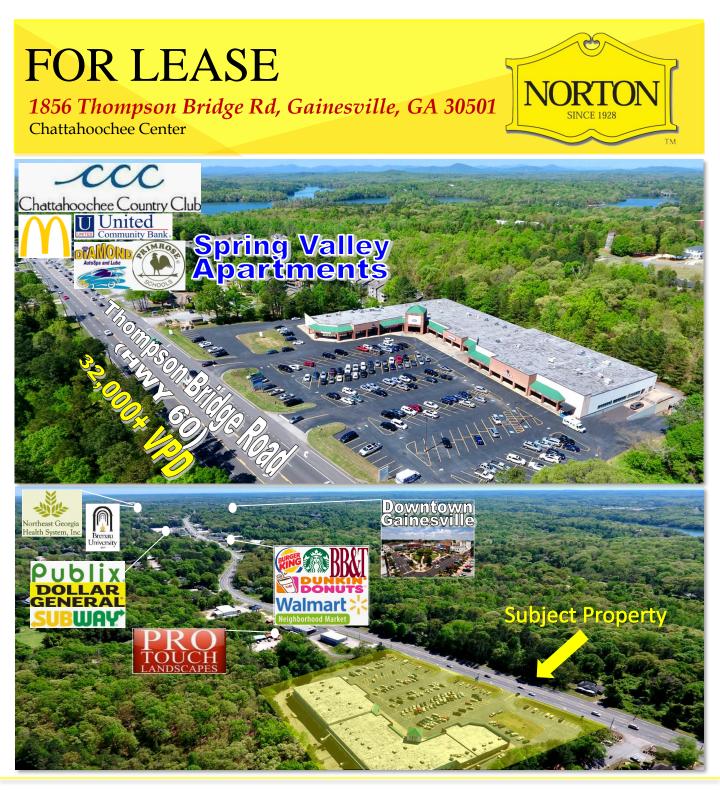

# FOR LEASE 1856 Thompson Bridge Rd, Gainesville, GA 30501 The Chattahoochee Center

### **Property Overview**

**The Chattahoochee Center** is a Medical/Retail/Office Center located just 2 Miles from downtown Gainesville, which was recently named <u>Georgia's fastest growing city</u>. The center provides great visibility, high traffic counts (30,000+ VPD), ample parking and easy access!