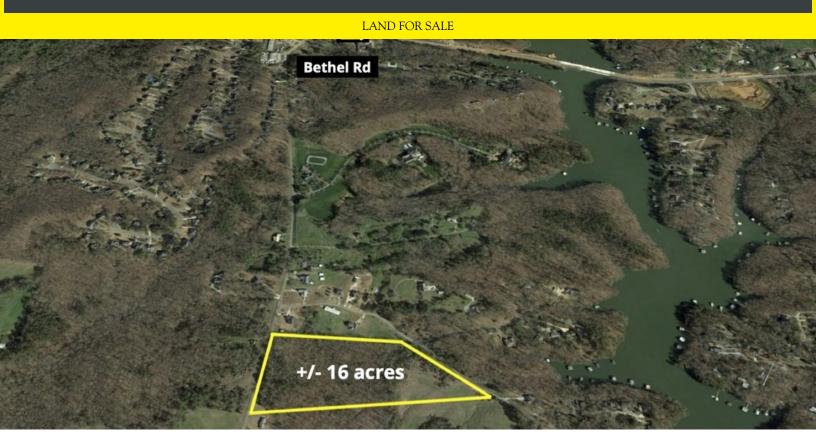

#### PROPERTY DESCRIPTION

Norton Commercial and Acreage Group is proud to present this +/- 16 acre development located on Bethel and Bailey Mill Road in north Forsyth county. The property is currently zoned "Lake Residential", and has a few new home developments across Bethel Road from the subject property. The property has rolling topography and two access points one being from Bethel Road, and the other on Bailey Mill Road.