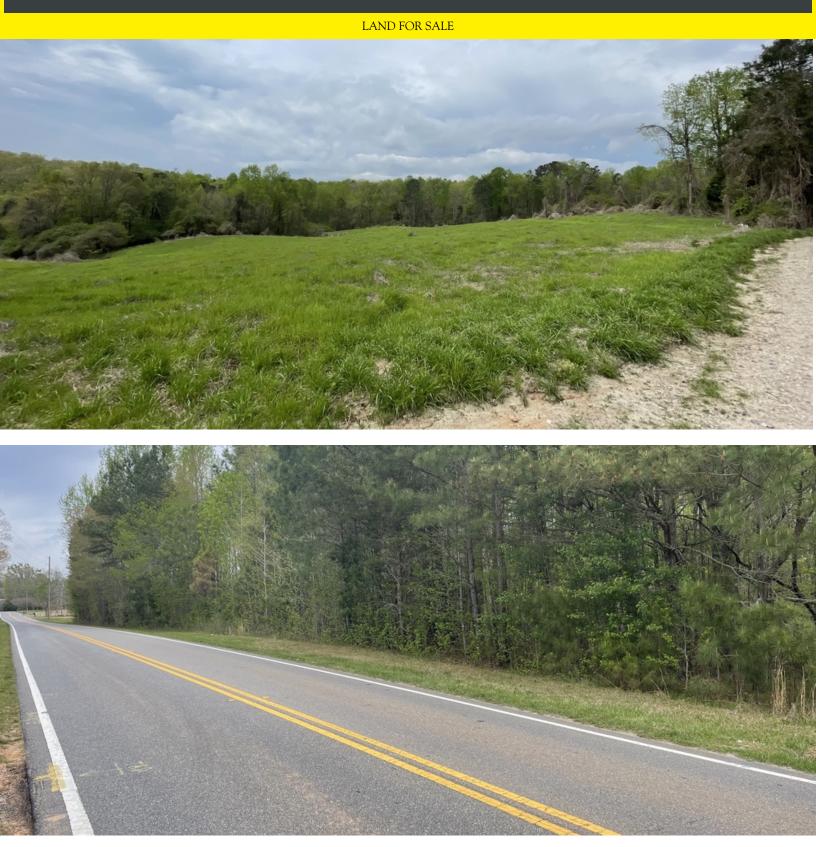

#### PROPERTY DESCRIPTION

Norton Commercial and Acreage Group is proud to present this +/- 16 acre development located on Bethel and Bailey Mill Road in north Forsyth county. The property is currently zoned "Lake Residential", and has a few new home developments across Bethel Road from the subject property. The property has rolling topography and two access points one being from Bethel Road, and the other on Bailey Mill Road.