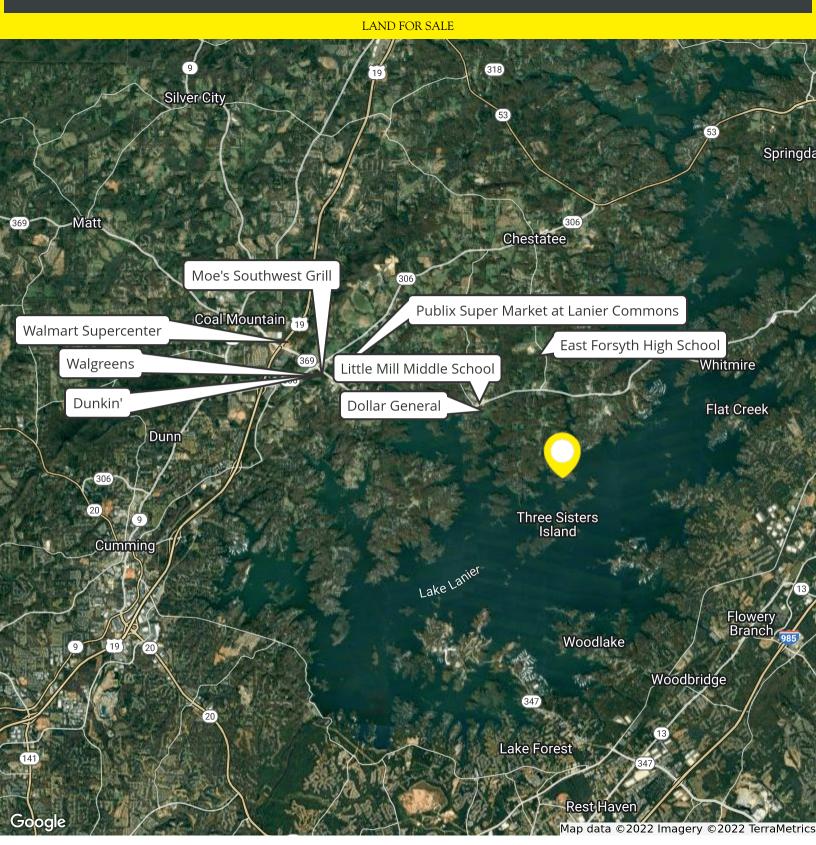

#### LOCATION DESCRIPTION

The subject property is located less than a mile from GA-369/Browns Bridge Road, and less than 5 minutes from the new East Forsyth High School and Little Mill Middle School. The property is also less than 10 minutes from Hammond's Crossing and Georgia 400 which includes retail such as Publix, Walmart, Dunkin, RaceTrac and several others!